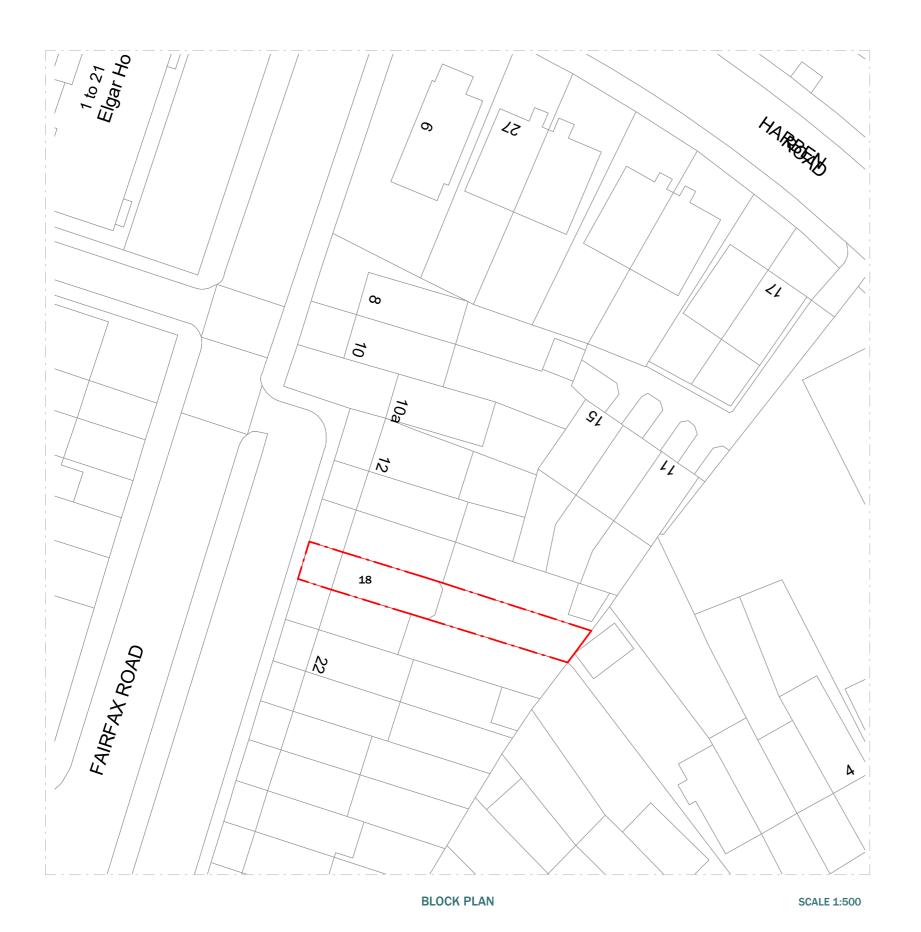

**SITE PLAN** 

SCALE 1:1250

LEGEND:

PROPOSED

-- - BOUNDARY Scale 1:100 @A3 Scale 1:500 @A3 Scale 1:1250 @A3

This drawing is prepared solely for design and planning submission purposes. It is not intended or suitable for either building regulations or construction purposes and should not be used for such. All dimension shall be check and confirmed with site rep. and any discrepancies between the drawings and site shall be reported to PM. This drawing to be read in conjunction with engineers specification and details. For construction information please refer to all drawings and specification of works.

|                               |         |             | 25m |      |                | 125m       |
|-------------------------------|---------|-------------|-----|------|----------------|------------|
| CLIENT                        | NOTES   |             |     |      | SCALE          | DATE       |
| Samuele Marello               |         |             |     |      | As             | 26-05-2022 |
| PROJECT                       | VERSION | DESCRIPTION |     | DATE | DRAWNindicated | VERSION    |
| 18 Fairfax Rd, London NW6 4HA |         |             |     |      | HK             |            |
| TITLE                         |         |             |     |      | SHEET REF. NO  |            |
| Site & Block Plan             |         |             |     |      | 18 FR -PL -00  |            |