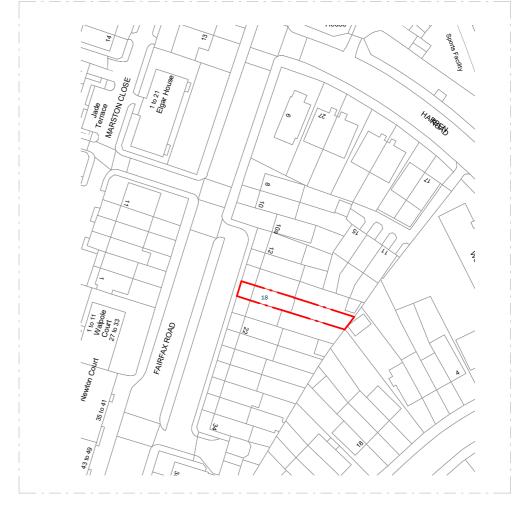

**SITE PLAN** 

SCALE 1:1250

LEGEND:

PROPOSED

-- - BOUNDARY Scale 1:100 @A3 Scale 1:500 @A3 Scale 1:1250 @A3

This drawing is prepared solely for design and planning submission purposes. It is not intended or suitable for either building regulations or construction purposes and should not be used for such. All dimension shall be check and confirmed with site rep. and any discrepancies between the drawings and site shall be reported to PM. This drawing to be read in conjunction with engineers specification and details. For construction information please refer to all drawings and specification of works.

|                               |         |             | 25m |      |                | 125m       |
|-------------------------------|---------|-------------|-----|------|----------------|------------|
| CLIENT                        | NOTES   |             |     |      | SCALE          | DATE       |
| Samuele Marello               |         |             |     |      | As             | 26-05-2022 |
| PROJECT                       | VERSION | DESCRIPTION |     | DATE | DRAWNindicated | VERSION    |
| 18 Fairfax Rd, London NW6 4HA |         |             |     |      | HK             |            |
| TITLE                         |         |             |     |      | SHEET REF. NO  |            |
| Site & Block Plan             |         |             |     |      | 18 FR -PL -00  |            |