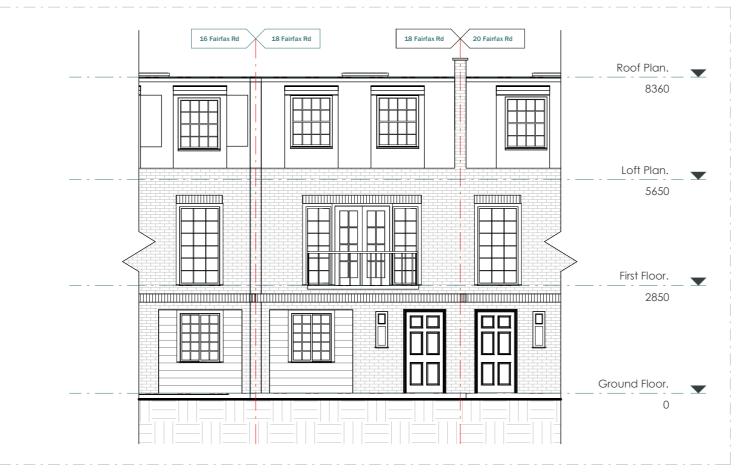

18 FR -PL -02

**EXISTING FRONT ELEVATION** 

3 River Reach, Gartons Way, Battersea London SW11 3SX

Tel (0208) 288 8950 Fax (0871) 918 2798 www.extensionarchitecture.co.uk For any structural steelworks details please refer to structural engineer's drawings & calculations

| CLIENT | Samuele Marello                     | NOTES   |             |
|--------|-------------------------------------|---------|-------------|
| PROJEC | 18 Fairfax Rd. London NW6 4HA       | VERSION | DESCRIPTION |
|        | 10 Fairlax Ru, Loiluoli NWO 4HA     |         |             |
| TITLE  | Existing & Proposed Front Elevation |         |             |
|        |                                     |         |             |