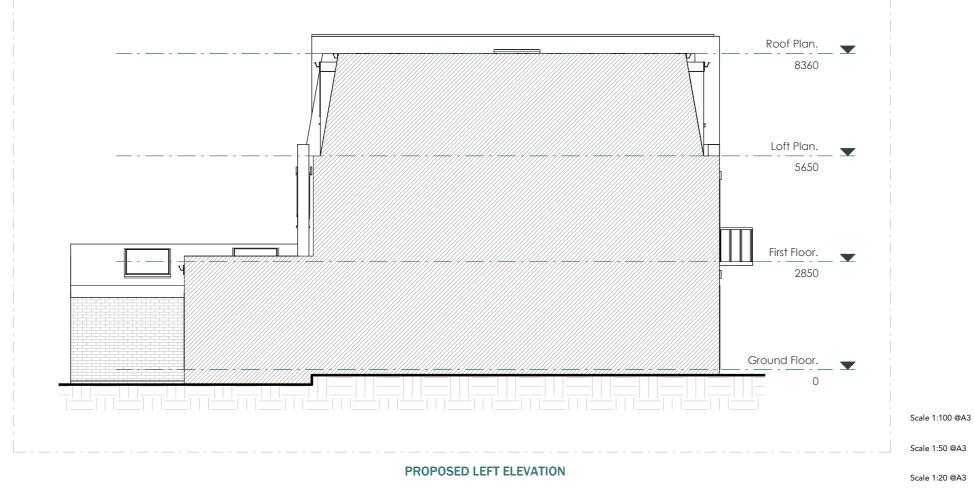

# EXISTING LEFT ELEVATION

extension architecture

Tel (0208) 288 8950 Fax (0871) 918 2798 www.extensionarchitecture.co.uk For any structural steelworks details please refer to structural engineer's drawings & calculations

The copyright of the drawing and designs remains with Extension Architecture. All copies are only for information about the application, they may not be used for any other purpose without the express written permission of Extension Architecture.

This drawing is prepared solely for design and planning submission purposes. It is not intended or suitable for either building regulations or construction purposes and should not be used for such. All dimension shall be check and confirmed with site rep. and any discrepancies between the drawings and site shall be reported to PM. This drawing to be read in conjunction with engineers specification and details. For construction information please refer to all drawings and specification of works.

| Samuele Marello                    | NOTES   |             |
|------------------------------------|---------|-------------|
| 18 Fairfax Rd, London NW6 4HA      | VERSION | DESCRIPTION |
| Existing & Proposed Left Elevation |         |             |