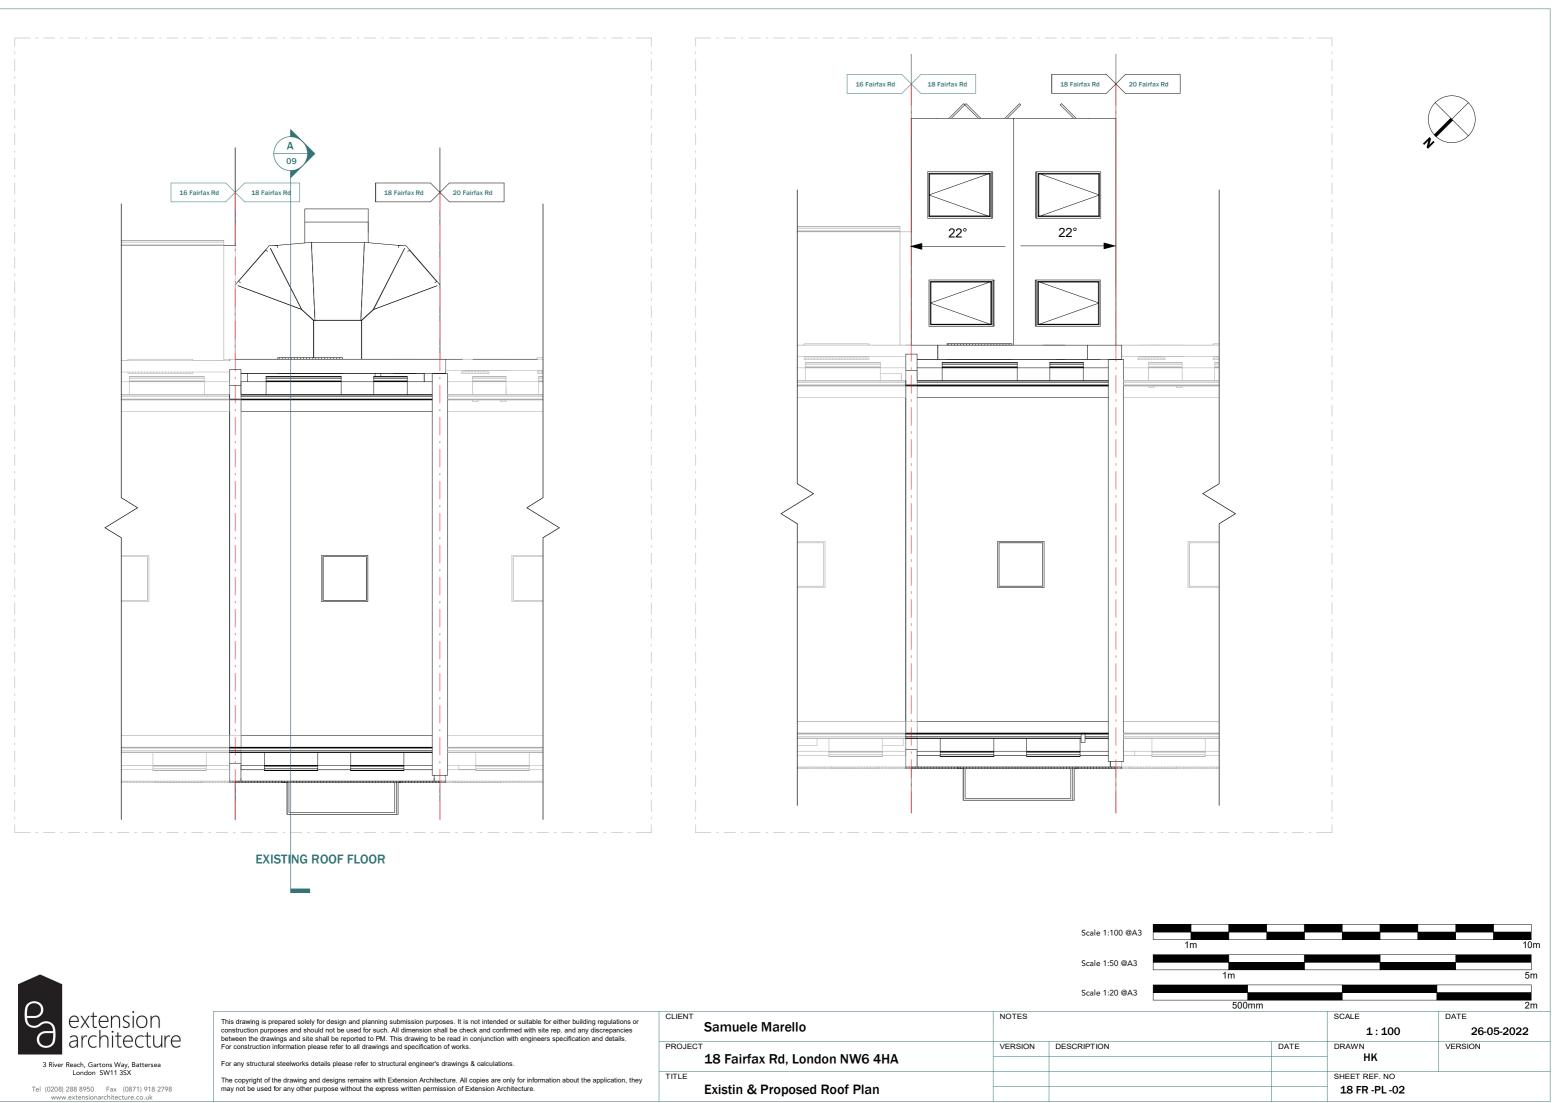

18 FR -PL -02

**EXISTING FRONT ELEVATION** 

3 River Reach, Gartons Way, Battersea London SW11 3SX

Tel (0208) 288 8950 Fax (0871) 918 2798 www.extensionarchitecture.co.uk For any structural steelworks details please refer to structural engineer's drawings & calculations