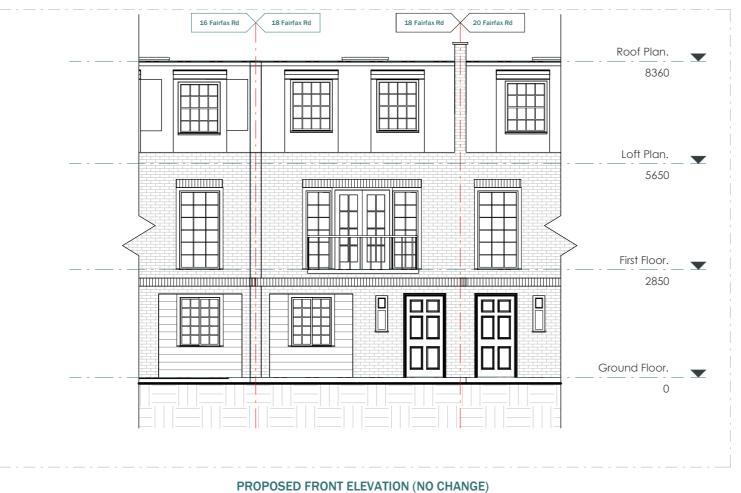

| CLIENT | Samuele Marello                     | NOTES   |             |
|--------|-------------------------------------|---------|-------------|
| PROJEC | 18 Fairfax Rd. London NW6 4HA       | VERSION | DESCRIPTION |
|        | 10 Fairlax Ru, Loiluoli NWO 4HA     |         |             |
| TITLE  | Existing & Proposed Front Elevation |         |             |
|        |                                     |         |             |