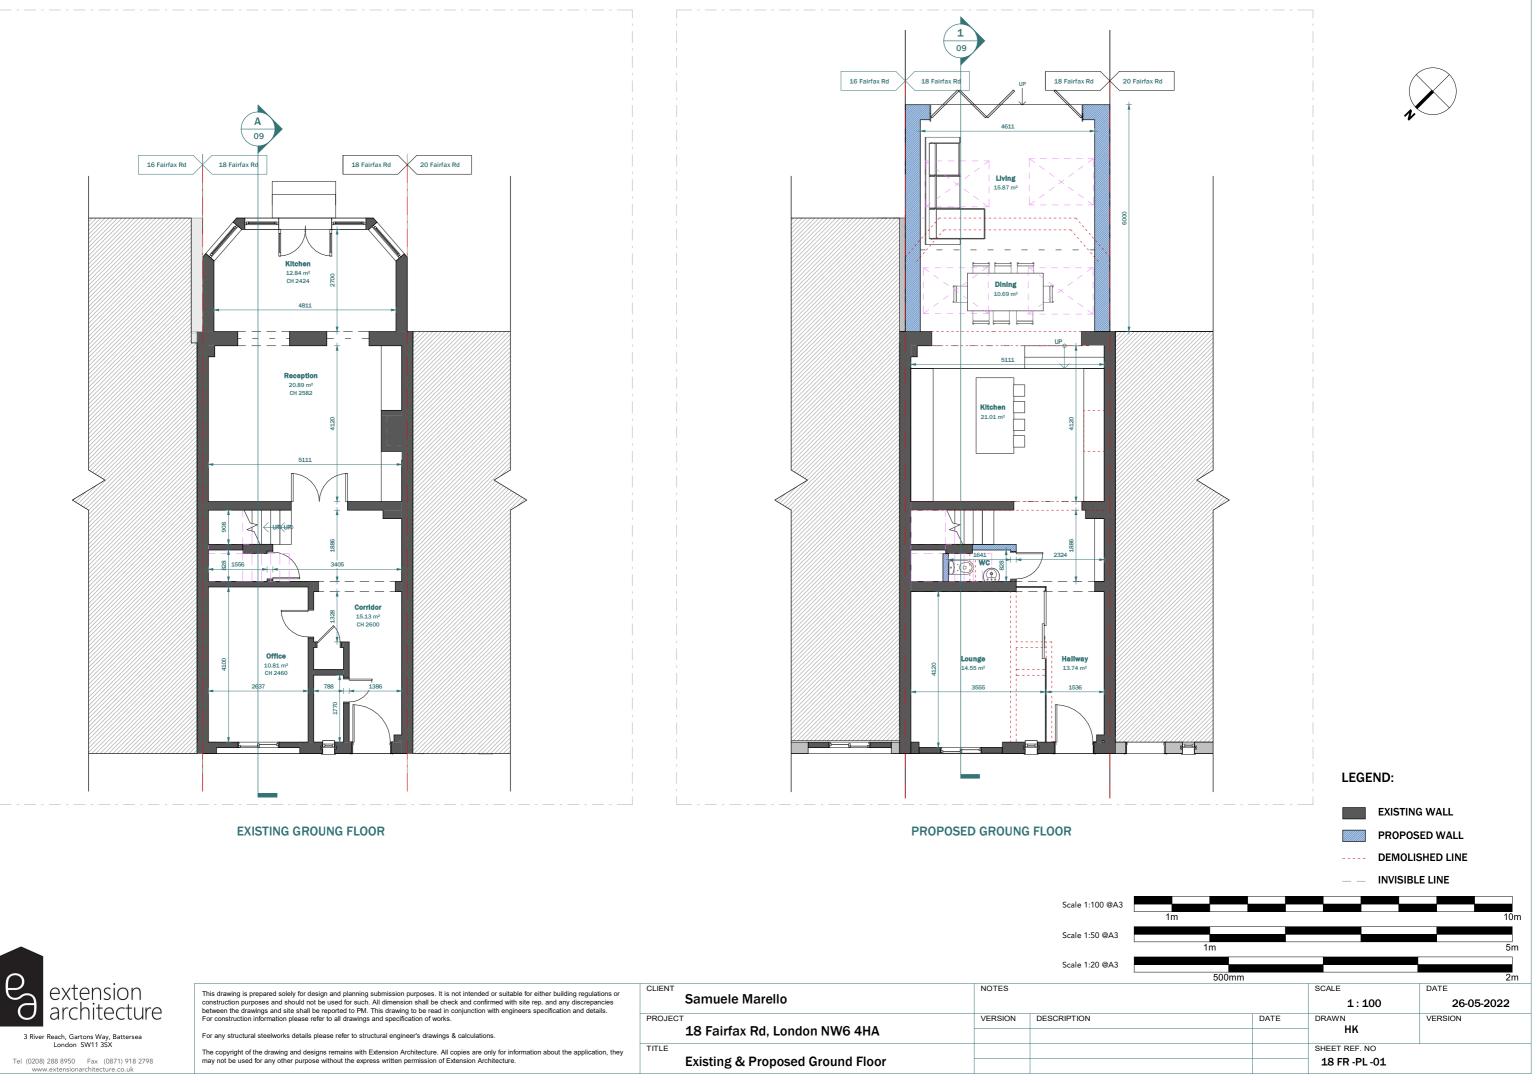

| CLIENT | Samuele Marello                     | NOTES   |             |
|--------|-------------------------------------|---------|-------------|
| PROJEC | 18 Fairfax Rd. London NW6 4HA       | VERSION | DESCRIPTION |
|        | 10 Fairlax Ru, Loiluoli NWO 4HA     |         |             |
| TITLE  | Existing & Proposed Front Elevation |         |             |
|        |                                     |         |             |