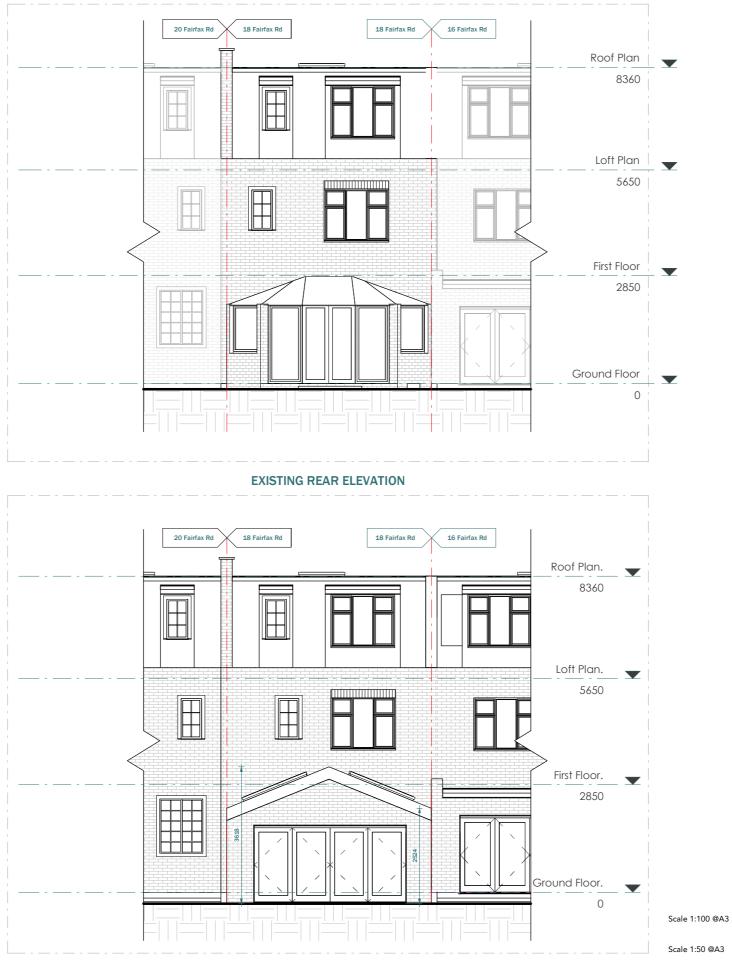

## PROPOSED REAR ELEVATION

Tel (0208) 288 8950 Fax (0871) 918 2798 w.extensionarchitecture.co.uk

For any structural steelworks details please refer to structural engineer's drawings & calculations

The copyright of the drawing and designs remains with Extension Architecture. All copies are only for information about the application, they may not be used for any other purpose without the express written permission of Extension Architecture.

| CLIENT | Samuele Marello                    | NOTES   |             |
|--------|------------------------------------|---------|-------------|
| PROJEC | 18 Fairfax Rd, London NW6 4HA      | VERSION | DESCRIPTION |
| TITLE  | Existing & Proposed Rear Elevation |         |             |