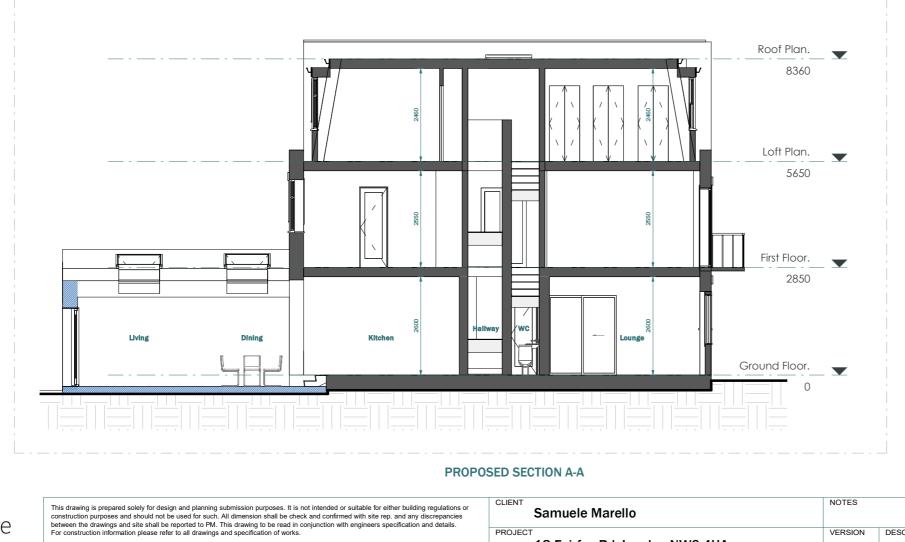

This drawing is prepared solely for design and planning submission purposes. It is not intended or suitable for either building regulations or construction purposes and should not be used for such. All dimension shall be check and confirmed with site rep. and any discrepancies between the drawings and site shall be reported to PM. This drawing to be read in conjunction with engineers specification and details. For construction information please refer to all drawings and specification of works.

| CLIENT | Samuele Marello                     | NOTES   |             |
|--------|-------------------------------------|---------|-------------|
| PROJEC | 18 Fairfax Rd. London NW6 4HA       | VERSION | DESCRIPTION |
|        | 10 Fairlax Ru, Loiluoli NWO 4HA     |         |             |
| TITLE  | Existing & Proposed Front Elevation |         |             |
|        |                                     |         |             |

| LIENT              | Samuele Marello                 | NOTES   |             |
|--------------------|---------------------------------|---------|-------------|
| ROJEC <sup>®</sup> | -                               | VERSION | DESCRIPTION |
|                    | 18 Fairfax Rd, London NW6 4HA   |         |             |
| ITLE               | Existing & Proposed Section A-A |         |             |
|                    |                                 |         |             |