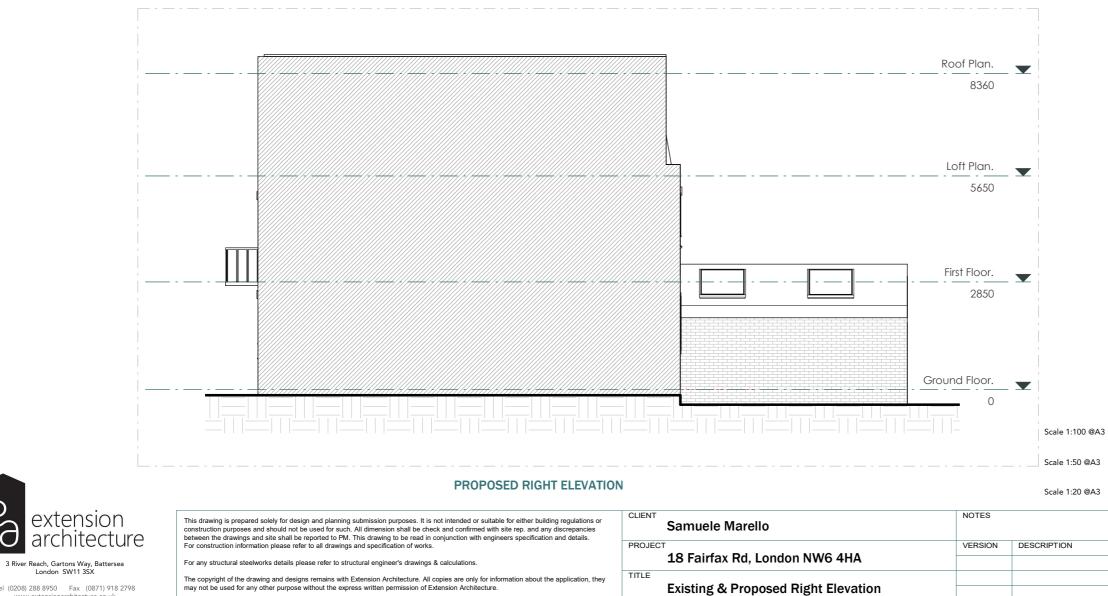

## EXISTING RIGHT ELEVATION

Existing & Proposed Right Elevation

69

**EXISTING SECTION A-A** 

Tel (0208) 288 8950 Fax (0871) 918 2798 www.extensionarchitecture.co.uk

For any structural steelworks details please refer to structural engineer's drawings & calculations

The copyright of the drawing and designs remains with Extension Architecture. All copies are only for information about the application, they may not be used for any other purpose without the express written permission of Extension Architecture.

| LIENT              | Samuele Marello                 | NOTES   |             |
|--------------------|---------------------------------|---------|-------------|
| ROJEC <sup>®</sup> | -                               | VERSION | DESCRIPTION |
|                    | 18 Fairfax Rd, London NW6 4HA   |         |             |
| ITLE               | Existing & Proposed Section A-A |         |             |
|                    |                                 |         |             |