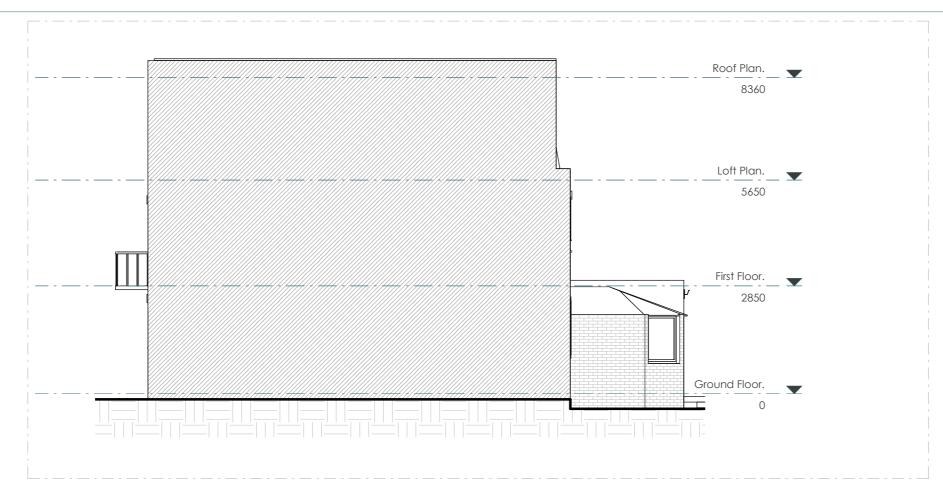

# EXISTING LEFT ELEVATION

extension architecture

Tel (0208) 288 8950 Fax (0871) 918 2798 www.extensionarchitecture.co.uk For any structural steelworks details please refer to structural engineer's drawings & calculations

The copyright of the drawing and designs remains with Extension Architecture. All copies are only for information about the application, they may not be used for any other purpose without the express written permission of Extension Architecture.

This drawing is prepared solely for design and planning submission purposes. It is not intended or suitable for either building regulations or construction purposes and should not be used for such. All dimension shall be check and confirmed with site rep. and any discrepancies between the drawings and site shall be reported to PM. This drawing to be read in conjunction with engineers specification and details. For construction information please refer to all drawings and specification of works.

| Samuele Marello                    | NOTES   |             |
|------------------------------------|---------|-------------|
| 18 Fairfax Rd, London NW6 4HA      | VERSION | DESCRIPTION |
| Existing & Proposed Left Elevation |         |             |