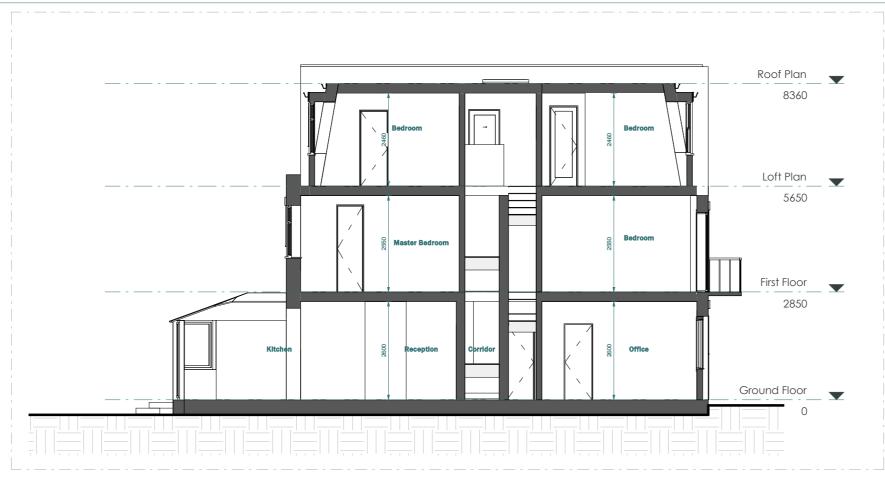

## EXISTING RIGHT ELEVATION

Existing & Proposed Right Elevation

69

**EXISTING SECTION A-A** 

Tel (0208) 288 8950 Fax (0871) 918 2798 www.extensionarchitecture.co.uk

For any structural steelworks details please refer to structural engineer's drawings & calculations

| LIENT              | Samuele Marello                 | NOTES   |             |
|--------------------|---------------------------------|---------|-------------|
| ROJEC <sup>®</sup> | -                               | VERSION | DESCRIPTION |
|                    | 18 Fairfax Rd, London NW6 4HA   |         |             |
| ITLE               | Existing & Proposed Section A-A |         |             |
|                    |                                 |         |             |