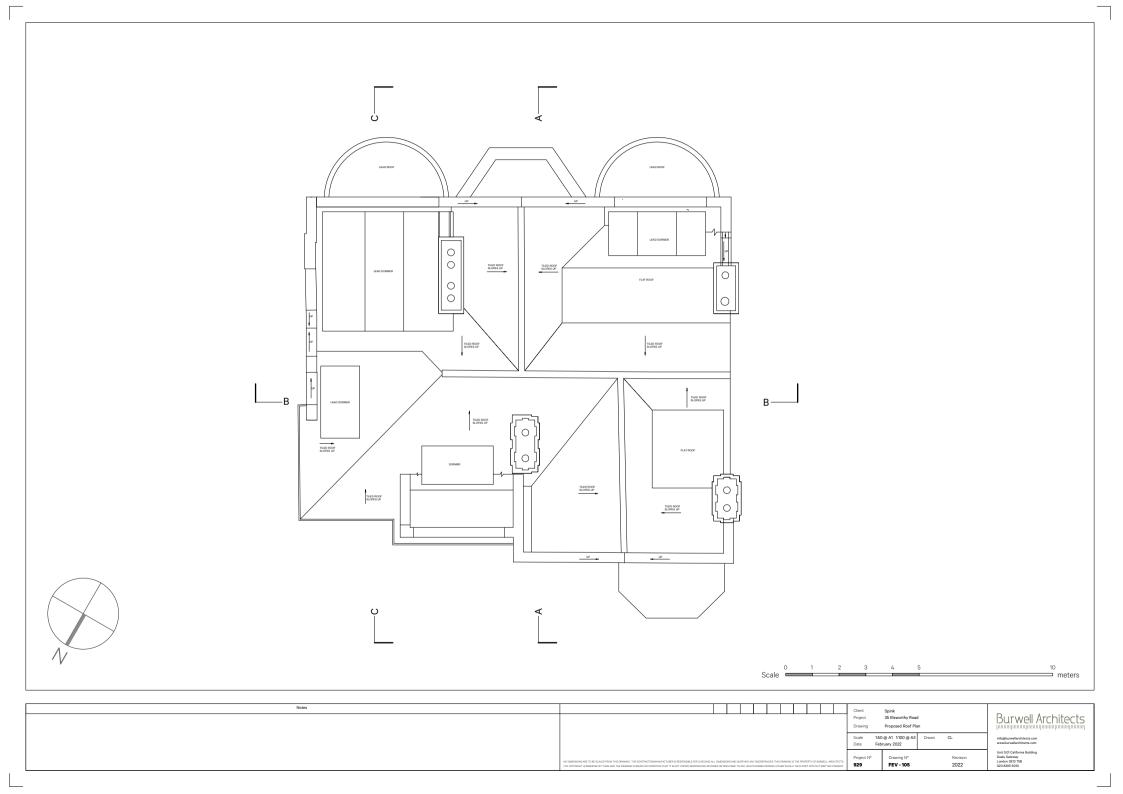

## NOTES:

- EXISTING BRICKWORK TO BE CLEANED AND
   REPAIRED. ALL NEW BRICKWORK TO MATCH EXISTING
- 2. EXISTING RENDER TO BE REPAIRED AND REPAINTED
- ALL EXISTING WINDOWS TO BE REPLACED WITH PAINTED TIMBER DOUBLE GLAZED WINDOWS.
  FENESTRATION TO MATCH EXISTING
- ALL RAINWATER AND DRAINAGE GOODS TO BE REPLACED WITH CAST IRON PIPEWORK
- ALL CAST IRON AIR GRILLES TO BE BLACK SLOTTED
   SOUARE AIR GRILLES BY THE CAST IRON AIR BRICK
   COMPANY OR SIMIL AR

## NOTES:

- EXISTING BRICKWORK TO BE CLEANED AND
  REPAIRED. ALL NEW BRICKWORK TO MATCH EXISTING
- 2. EXISTING RENDER TO BE REPAIRED AND REPAINTED
- ALL EXISTING WINDOWS TO BE REPLACED WITH PAINTED TIMBER DOUBLE GLAZED WINDOWS. FENESTRATION TO MATCH EXISTING
- ALL RAINWATER AND DRAINAGE GOODS TO BE REPLACED WITH CAST IRON PIPEWORK
- ALL CAST IRON AIR GRILLES TO BE BLACK SLOTTED SOUARE AIR GRILLES BY THE CAST IRON AIR BRICK COMPANY OR SIMILAR.

NOTES:

- EXISTING BRICKWORK TO BE CLEANED AND
   REPAIRED. ALL NEW BRICKWORK TO MATCH EXISTING
- 2. EXISTING RENDER TO BE REPAIRED AND REPAINTED
- ALL EXISTING WINDOWS TO BE REPLACED WITH PAINTED TIMBER DOUBLE GLAZED WINDOWS. FENESTRATION TO MATCH EXISTING
- ALL RAINWATER AND DRAINAGE GOODS TO BE REPLACED WITH CAST IRON PIPEWORK
- ALL CAST IRON AIR GRILLES TO BE BLACK SLOTTED SOUARE AIR GRILLES BY THE CAST IRON AIR BRICK COMPANY OR SIMILAR.