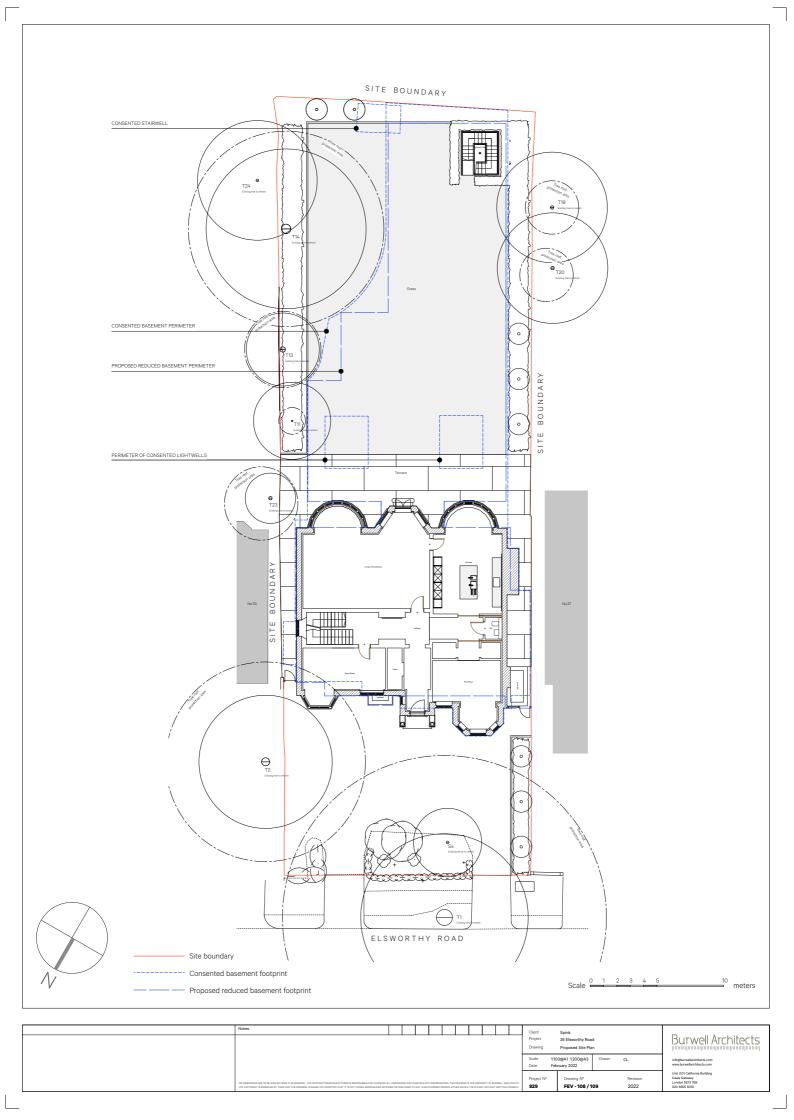

|  | Notes                                                                                                                                                                   |  |  |  |  |                                       | Client            | Spink                             |                                                         |                  |                                                                                    |
|--|-------------------------------------------------------------------------------------------------------------------------------------------------------------------------|--|--|--|--|---------------------------------------|-------------------|-----------------------------------|---------------------------------------------------------|------------------|------------------------------------------------------------------------------------|
|  | Consented basement GIA 445m2<br>Proposed basement GIA 434m2                                                                                                             |  |  |  |  | 35 Elsworthy Road<br>Proposed Basemen |                   | Burwell Architects                |                                                         |                  |                                                                                    |
|  |                                                                                                                                                                         |  |  |  |  |                                       |                   | CL                                | info@burwellarchitects.com<br>www.burwellarchitects.com |                  |                                                                                    |
|  | NO DISENSIONS ARE TO SE SCALED FROM THE DRAWING. THE CONTRACTOR/MANUFACTURER IS RESPONSE, E FOR OHICIDING AND THE DRAWING IS SELECT ON CONDITION THAT IT IS NOT COPICE. |  |  |  |  |                                       | Project N°<br>929 | Drawing N° <b>FEV - 100 / 1</b> 0 | 01                                                      | Revision<br>2022 | Unit 0.01 California Building<br>Deals Caleway<br>Lendon SE13 75B<br>020 8305 6010 |