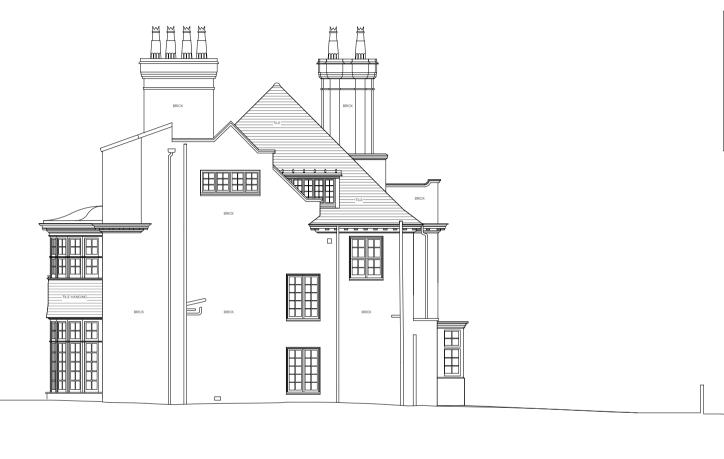

## NOTES:

- EXISTING BRICKWORK TO BE CLEANED AND
   REPAIRED. ALL NEW BRICKWORK TO MATCH EXISTING
- 2. EXISTING RENDER TO BE REPAIRED AND REPAINTED
- ALL EXISTING WINDOWS TO BE REPLACED WITH PAINTED TIMBER DOUBLE GLAZED WINDOWS.
  FENESTRATION TO MATCH EXISTING
- ALL RAINWATER AND DRAINAGE GOODS TO BE REPLACED WITH CAST IRON PIPEWORK
- ALL CAST IRON AIR GRILLES TO BE BLACK SLOTTED
   SOUARE AIR GRILLES BY THE CAST IRON AIR BRICK
   COMPANY OR SIMIL AR

## NOTES:

- EXISTING BRICKWORK TO BE CLEANED AND
  REPAIRED. ALL NEW BRICKWORK TO MATCH EXISTING
- 2. EXISTING RENDER TO BE REPAIRED AND REPAINTED
- ALL EXISTING WINDOWS TO BE REPLACED WITH PAINTED TIMBER DOUBLE GLAZED WINDOWS. FENESTRATION TO MATCH EXISTING
- ALL RAINWATER AND DRAINAGE GOODS TO BE REPLACED WITH CAST IRON PIPEWORK
- ALL CAST IRON AIR GRILLES TO BE BLACK SLOTTED SOUARE AIR GRILLES BY THE CAST IRON AIR BRICK COMPANY OR SIMILAR.

NOTES:

- EXISTING BRICKWORK TO BE CLEANED AND
   REPAIRED. ALL NEW BRICKWORK TO MATCH EXISTING
- 2. EXISTING RENDER TO BE REPAIRED AND REPAINTED
- ALL EXISTING WINDOWS TO BE REPLACED WITH PAINTED TIMBER DOUBLE GLAZED WINDOWS. FENESTRATION TO MATCH EXISTING
- ALL RAINWATER AND DRAINAGE GOODS TO BE REPLACED WITH CAST IRON PIPEWORK
- ALL CAST IRON AIR GRILLES TO BE BLACK SLOTTED SOUARE AIR GRILLES BY THE CAST IRON AIR BRICK COMPANY OR SIMILAR.