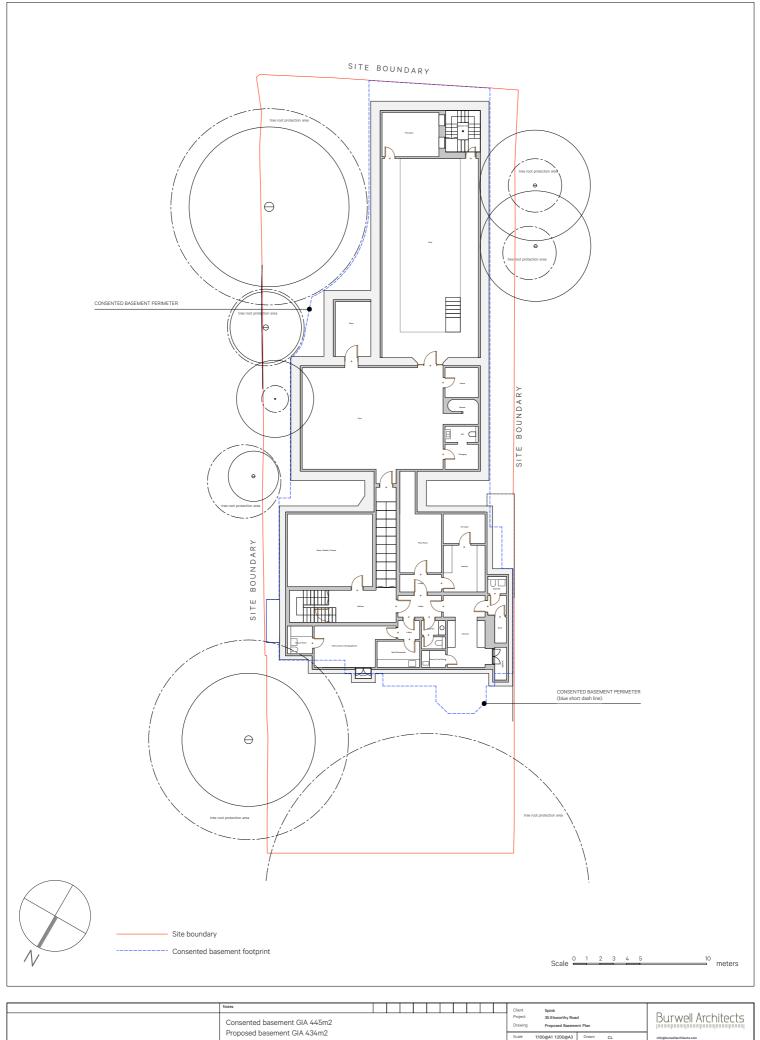

|  | Notes                                                                                                                                                                   |  |  |  |  |                                       | Client            | Spink                             |                                                         |                  |                                                                                    |
|--|-------------------------------------------------------------------------------------------------------------------------------------------------------------------------|--|--|--|--|---------------------------------------|-------------------|-----------------------------------|---------------------------------------------------------|------------------|------------------------------------------------------------------------------------|
|  | Consented basement GIA 445m2<br>Proposed basement GIA 434m2                                                                                                             |  |  |  |  | 35 Elsworthy Road<br>Proposed Basemen |                   | Burwell Architects                |                                                         |                  |                                                                                    |
|  |                                                                                                                                                                         |  |  |  |  |                                       |                   | CL                                | info@burwellarchitects.com<br>www.burwellarchitects.com |                  |                                                                                    |
|  | NO DISENSIONS ARE TO SE SCALED FROM THE DRAWING. THE CONTRACTOR/MANUFACTURER IS RESPONSE, E FOR OHICIDING AND THE DRAWING IS SELECT ON CONDITION THAT IT IS NOT COPICE. |  |  |  |  |                                       | Project N°<br>929 | Drawing N° <b>FEV - 100 / 1</b> 0 | 01                                                      | Revision<br>2022 | Unit 0.01 California Building<br>Deals Caleway<br>Lendon SE13 75B<br>020 8305 6010 |