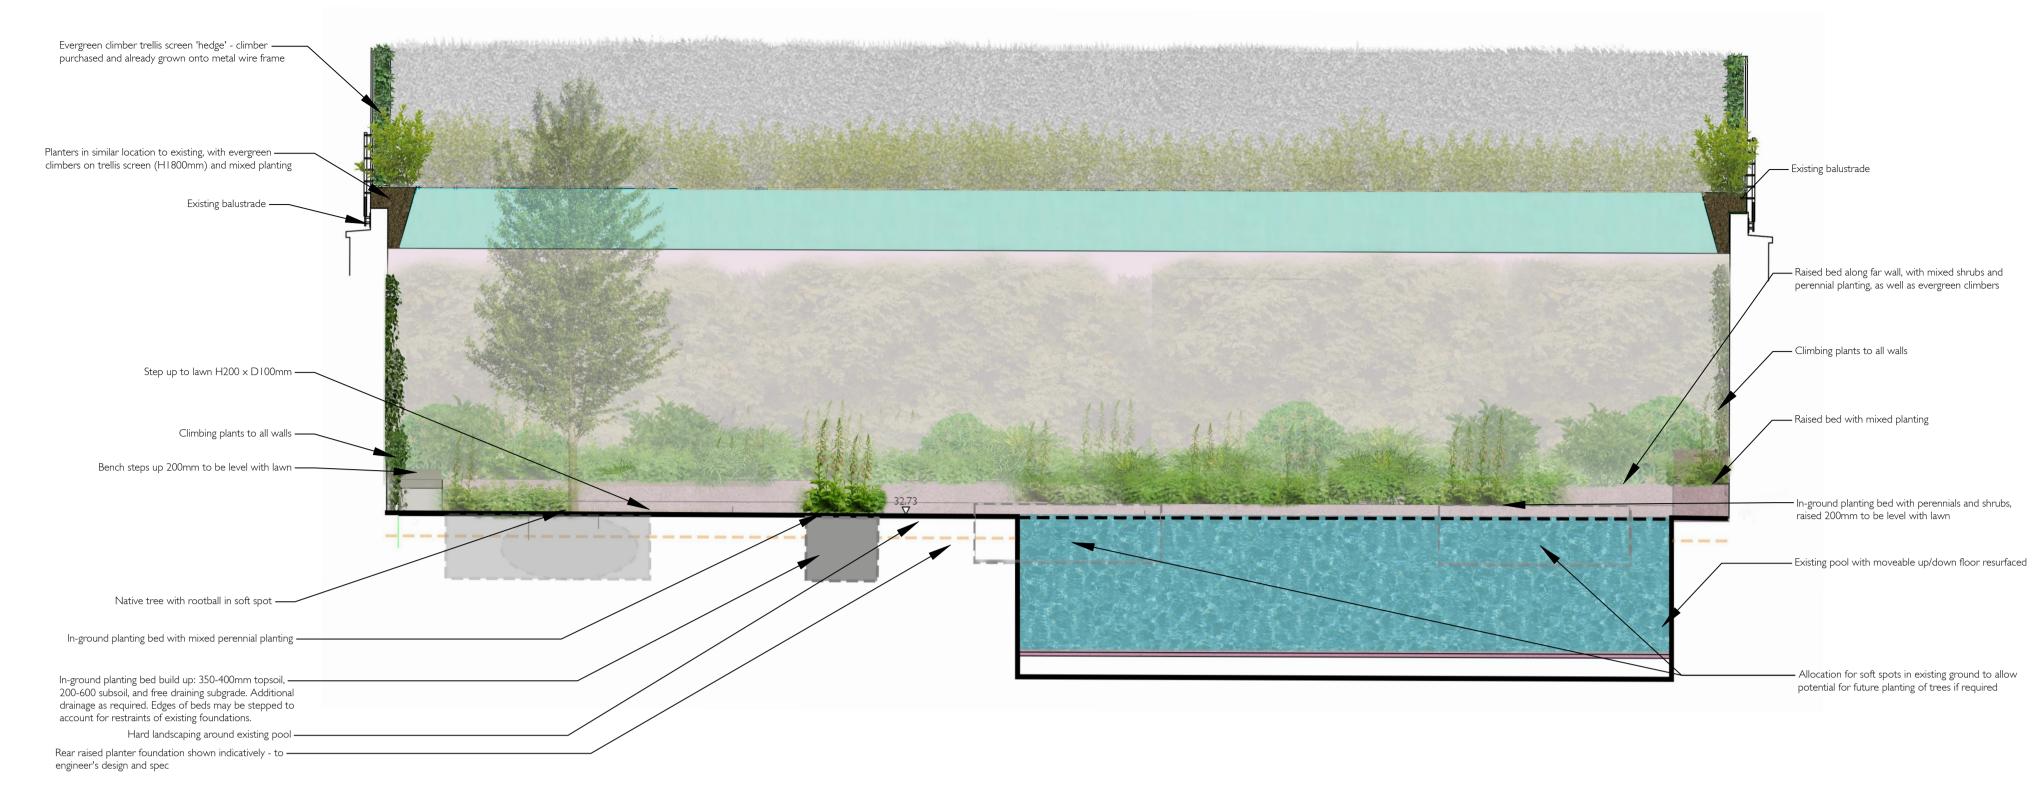

(217)Landscape sectional elevation E-EE 01

GENERAL NOTES.

This drawing remains the copyright of Adolfo Harrison Garden Design Limited. All dimensions to be checked prior to commencement of any works, and/or preparation of any shop drawings on site. Any dimensional discrepancies and alterations to be referred to the designer. DO NOT SCALE FROM THIS DRAWING.

| 0m | 1m |  | 5m |
|----|----|--|----|
|    |    |  |    |

Notes:

– Planters around top of perimeter walls, in approximate location as existing, with evergreen climber screens (proposed 1800mm H) and mixed planting for

-Raised planter at ground level, with mixed planting of shrubs and perennials, for seasonal interest and biodiversity benefit

Allocation for soft spots in existing ground to allow potential for future planting of trees if required

-In-ground planting bed with perennials and shrubs, raised 200mm to be level with lawn

-Hard landscaping around exsting pool

—Proposed pot with climbing plants

| P0523.06.22P0401.03.22P0328.02.22P0228.02.22 | Revision of planting soft spots and additional level change - Planning proposal<br>Revision of planting soft spot labels - Planning proposal<br>Revision of planting soft spots - Planning proposal<br>Revision of some planting - Planning proposal | IM<br>MB<br>MB | AH AH<br>AH AH<br>AH AH<br>AH AH |
|----------------------------------------------|------------------------------------------------------------------------------------------------------------------------------------------------------------------------------------------------------------------------------------------------------|----------------|----------------------------------|
| P01 25.02.22                                 | First Issue - Planning Issue notes                                                                                                                                                                                                                   | MB             | Checked Approve                  |
| iss Date                                     | issue notes                                                                                                                                                                                                                                          | Ву             | Ву Ву                            |
|                                              | <b>OOLFOHARRIS</b><br>VATE GARDENS • PUBLIC S                                                                                                                                                                                                        |                |                                  |
| PRI                                          | VATE GARDENS • POBLIC S                                                                                                                                                                                                                              | PAC            | ED                               |
| E: STUDIO                                    | SHED, STUDIO 2, 8 LEE STREET, LONDON E8 4DY<br>D@ADOLFOHARRISON.COM W:WWW.ADOLFOHARRISON.COM7                                                                                                                                                        | :07973 693     | 2 373                            |
| project no.                                  | drawing no.                                                                                                                                                                                                                                          | issue          |                                  |
| 217                                          | _S_00_100                                                                                                                                                                                                                                            | P(             | )5                               |
| CLIENT                                       | Alex Bard                                                                                                                                                                                                                                            |                |                                  |
| PROJECT                                      | Fitzroy Yard, Fitzroy Rd, London NWI 8TP                                                                                                                                                                                                             |                |                                  |
|                                              |                                                                                                                                                                                                                                                      |                |                                  |
| DRAWING                                      | Main Garden - Landscape Sectional Elevation E-El                                                                                                                                                                                                     | E              |                                  |
|                                              |                                                                                                                                                                                                                                                      |                |                                  |
|                                              | sca                                                                                                                                                                                                                                                  | le             | 1:50@A<br>1:100@A                |