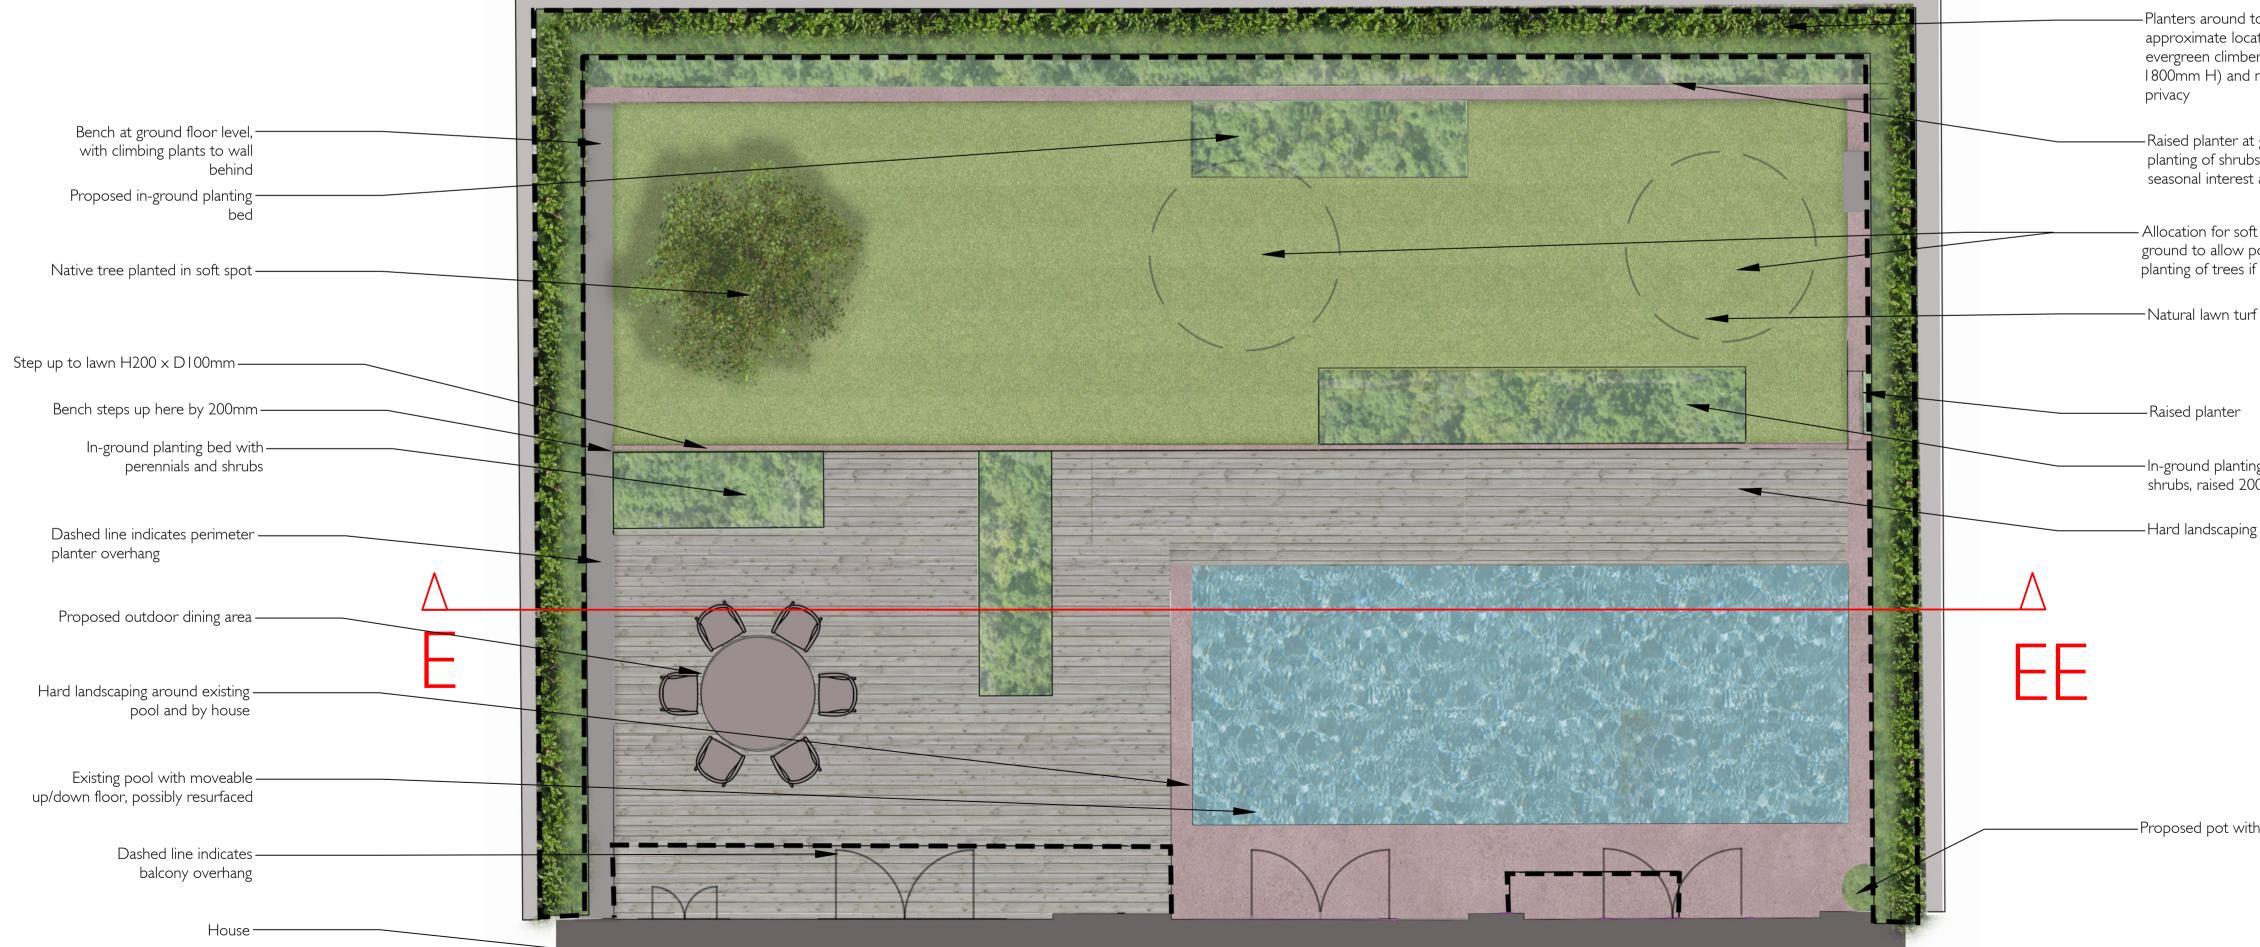

| 0m | 1m |  | 5m |
|----|----|--|----|
|    |    |  |    |

Notes:

– Planters around top of perimeter walls, in approximate location as existing, with evergreen climber screens (proposed 1800mm H) and mixed planting for

-Raised planter at ground level, with mixed planting of shrubs and perennials, for seasonal interest and biodiversity benefit

Allocation for soft spots in existing ground to allow potential for future planting of trees if required

-In-ground planting bed with perennials and shrubs, raised 200mm to be level with lawn

-Hard landscaping around exsting pool

—Proposed pot with climbing plants

| P0523.06.22P0401.03.22P0328.02.22P0228.02.22 | Revision of planting soft spots and additional level change - Planning proposal<br>Revision of planting soft spot labels - Planning proposal<br>Revision of planting soft spots - Planning proposal<br>Revision of some planting - Planning proposal | IM<br>MB<br>MB | AH AH<br>AH AH<br>AH AH<br>AH AH |
|----------------------------------------------|------------------------------------------------------------------------------------------------------------------------------------------------------------------------------------------------------------------------------------------------------|----------------|----------------------------------|
| P01 25.02.22                                 | First Issue - Planning Issue notes                                                                                                                                                                                                                   | MB             | Checked Approve                  |
| iss Date                                     | issue notes                                                                                                                                                                                                                                          | Ву             | Ву Ву                            |
|                                              | <b>OOLFOHARRIS</b><br>VATE GARDENS • PUBLIC S                                                                                                                                                                                                        |                |                                  |
| PRI                                          | VATE GARDENS • POBLIC S                                                                                                                                                                                                                              | PAC            | ED                               |
| E: STUDIO                                    | SHED, STUDIO 2, 8 LEE STREET, LONDON E8 4DY<br>D@ADOLFOHARRISON.COM W:WWW.ADOLFOHARRISON.COM7                                                                                                                                                        | :07973 693     | 2 373                            |
| project no.                                  | drawing no.                                                                                                                                                                                                                                          | issue          |                                  |
| 217                                          | _S_00_100                                                                                                                                                                                                                                            | P(             | )5                               |
| CLIENT                                       | Alex Bard                                                                                                                                                                                                                                            |                |                                  |
| PROJECT                                      | Fitzroy Yard, Fitzroy Rd, London NWI 8TP                                                                                                                                                                                                             |                |                                  |
|                                              |                                                                                                                                                                                                                                                      |                |                                  |
| DRAWING                                      | Main Garden - Landscape Sectional Elevation E-El                                                                                                                                                                                                     | E              |                                  |
|                                              |                                                                                                                                                                                                                                                      |                |                                  |
|                                              | sca                                                                                                                                                                                                                                                  | le             | 1:50@A<br>1:100@A                |