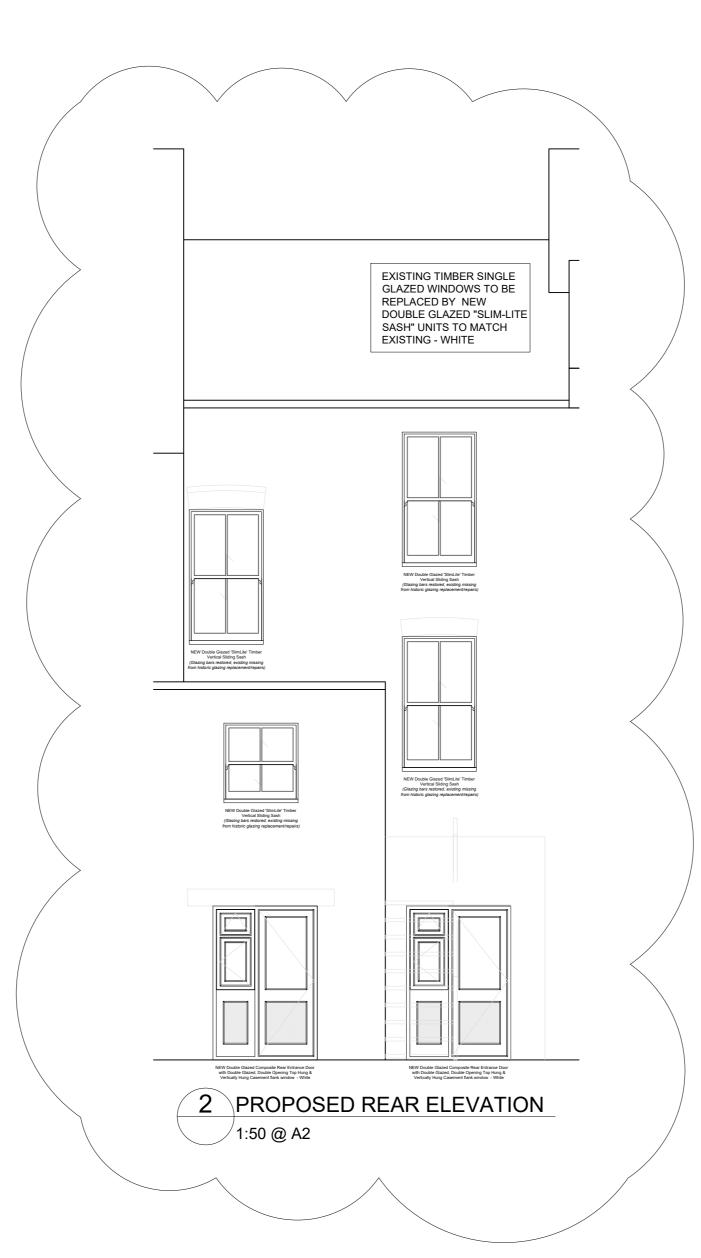

This drawing must not be used for construction unless issued for construction.

This drawing should be read in conjunction with all relevant Engineer's and specialist drawings.

|     | PLANNING EDIT - Proposed windows to<br>rear elevation altered to Timber "SlimLite"<br>Vertical Sash following receipt of comments<br>from Local Authority 22.06.22. Re-issued to<br>Local Authority for approval. | VG | LN | 28.06.22 |
|-----|-------------------------------------------------------------------------------------------------------------------------------------------------------------------------------------------------------------------|----|----|----------|
|     | PLANNING EDIT - Proposed windows to<br>rear elevation altered to "Heritage" uPVC<br>Vertical Sash following receipt of comments<br>from Local Authority 10.05.22. Re-issued to<br>Local Authority for approval.   | VG | LN | 16.05.22 |
|     | PLANNING EDIT - Full proposed elevations<br>produced following receipt of coments from<br>the LA received 10.05.22. Re-issued to<br>Local Authority for approval.                                                 | VG | LN | 16.05.22 |
| REV | NOTE                                                                                                                                                                                                              | DR | СН | DATE     |

NOTTING HILL GENESIS

Project Title: 25 LOVERIDGE ROAD, WEST HAMPSTEAD, LONDON, NW6 2DU

Drawing
WINDOW REPLACEMENT PROGRAM;
PROPOSED EXTERNAL ELEVATIONS

| Scale @ A2 | Status: PLANNING |             |  |
|------------|------------------|-------------|--|
| 1:50       |                  |             |  |
| Date:      | Drawn by:        | Checked by: |  |
| MAY 2022   | VG               | LN          |  |