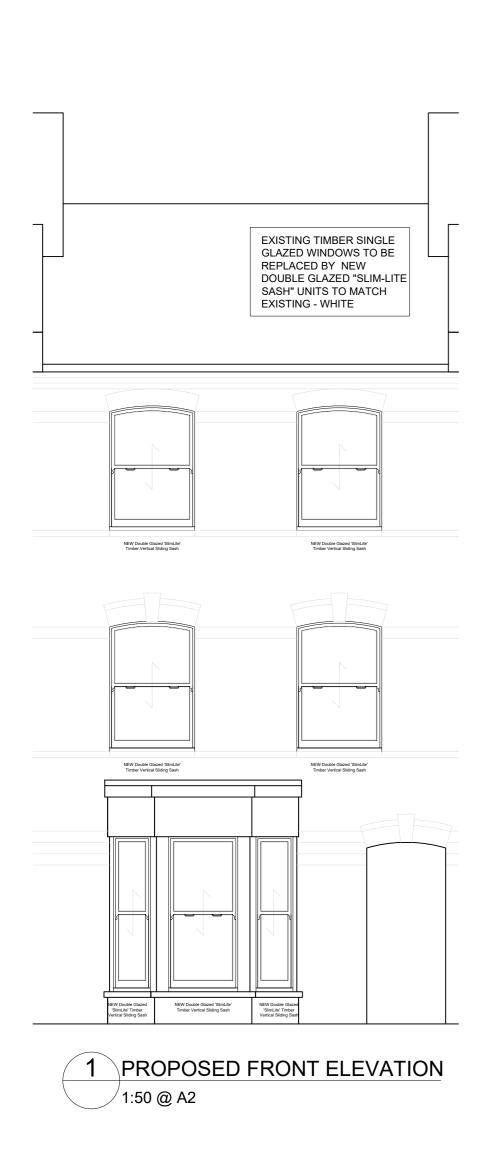

This drawing must not be used for construction unless issued for construction.

This drawing should be read in conjunction with all relevant Engineer's and specialist drawings.

|     | PLANNING EDIT - Proposed windows to<br>rear elevation altered to Timber "SlimLite"<br>Vertical Sash following receipt of comments<br>from Local Authority 22.06.22. Re-issued to<br>Local Authority for approval. | VG | LN | 28.06.22 |
|-----|-------------------------------------------------------------------------------------------------------------------------------------------------------------------------------------------------------------------|----|----|----------|
|     | PLANNING EDIT - Proposed windows to<br>rear elevation altered to "Heritage" uPVC<br>Vertical Sash following receipt of comments<br>from Local Authority 10.05.22. Re-issued to<br>Local Authority for approval.   | VG | LN | 16.05.22 |
|     | PLANNING EDIT - Full proposed elevations<br>produced following receipt of coments from<br>the LA received 10.05.22. Re-issued to<br>Local Authority for approval.                                                 | VG | LN | 16.05.22 |
| REV | NOTE                                                                                                                                                                                                              | DR | СН | DATE     |

NOTTING HILL GENESIS

Project Title: 25 LOVERIDGE ROAD, WEST HAMPSTEAD, LONDON, NW6 2DU

Drawing
WINDOW REPLACEMENT PROGRAM;
PROPOSED EXTERNAL ELEVATIONS

| Scale @ A2 | Status: PLANNING |             |  |
|------------|------------------|-------------|--|
| 1:50       |                  |             |  |
| Date:      | Drawn by:        | Checked by: |  |
| MAY 2022   | VG               | LN          |  |