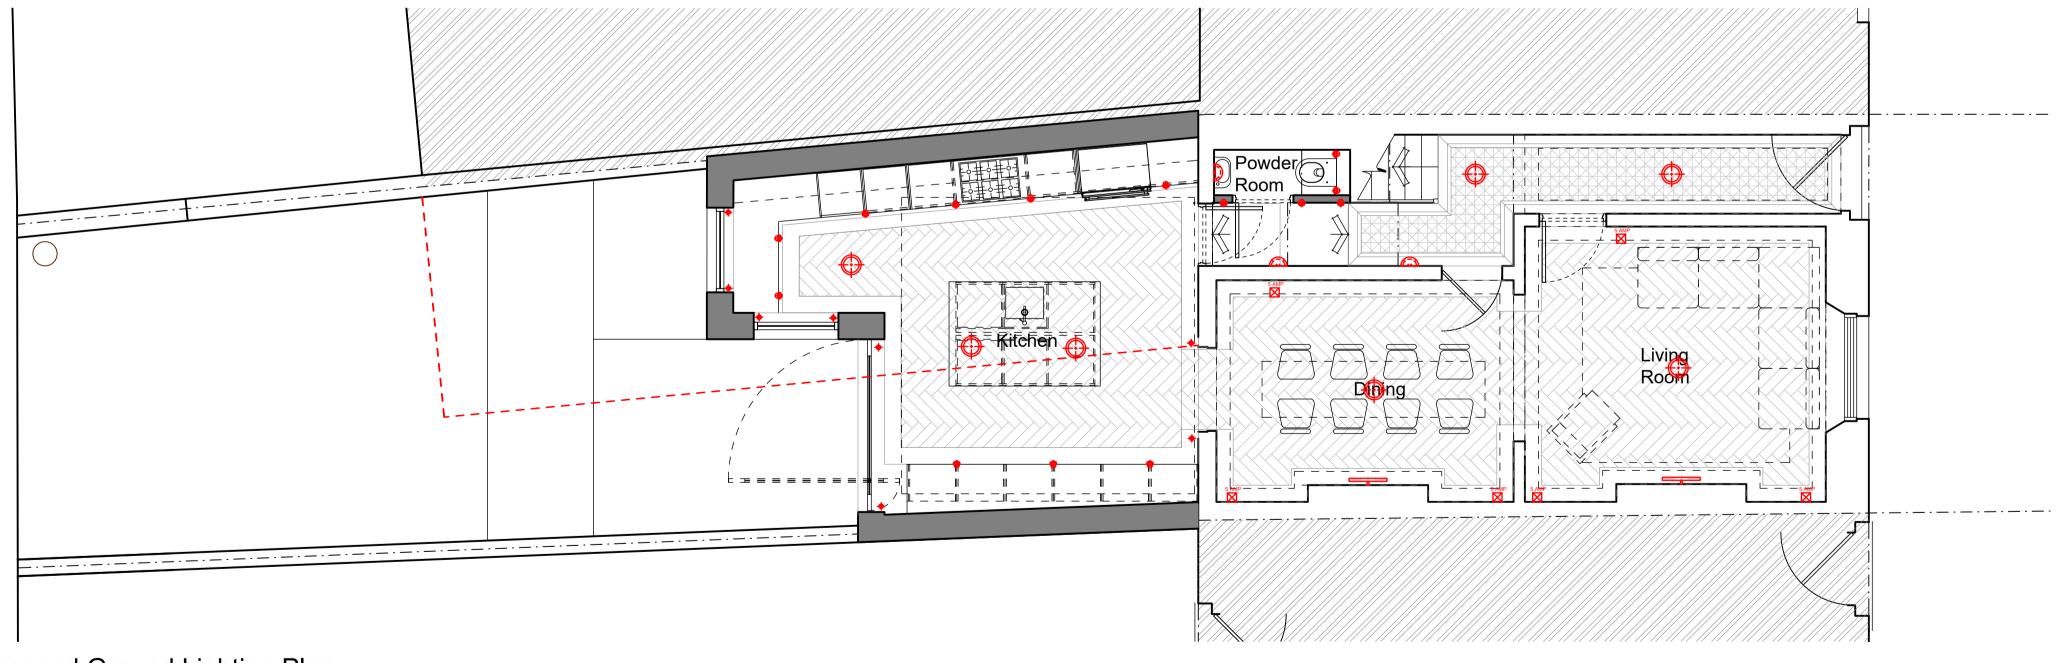

PL-3.01 - Proposed First Lighting Plan

Proposed Ground Lighting Plan

PL-3.01

MORS+HARTE

ARCHITECTS

www.morsharte.com

1. Drawing used for the status 4. Drawing to be read in indicated only 2. All dimensions and setting out shall be checked and confirmed and any discrepancies to be reported

Lighting Key Pendant 5 amp - low level (for lamps) Floor washers - low level (within joinery) Wall light Picture light LED strip (within joinery) floor uplighter (within proposed floor and substrates only)