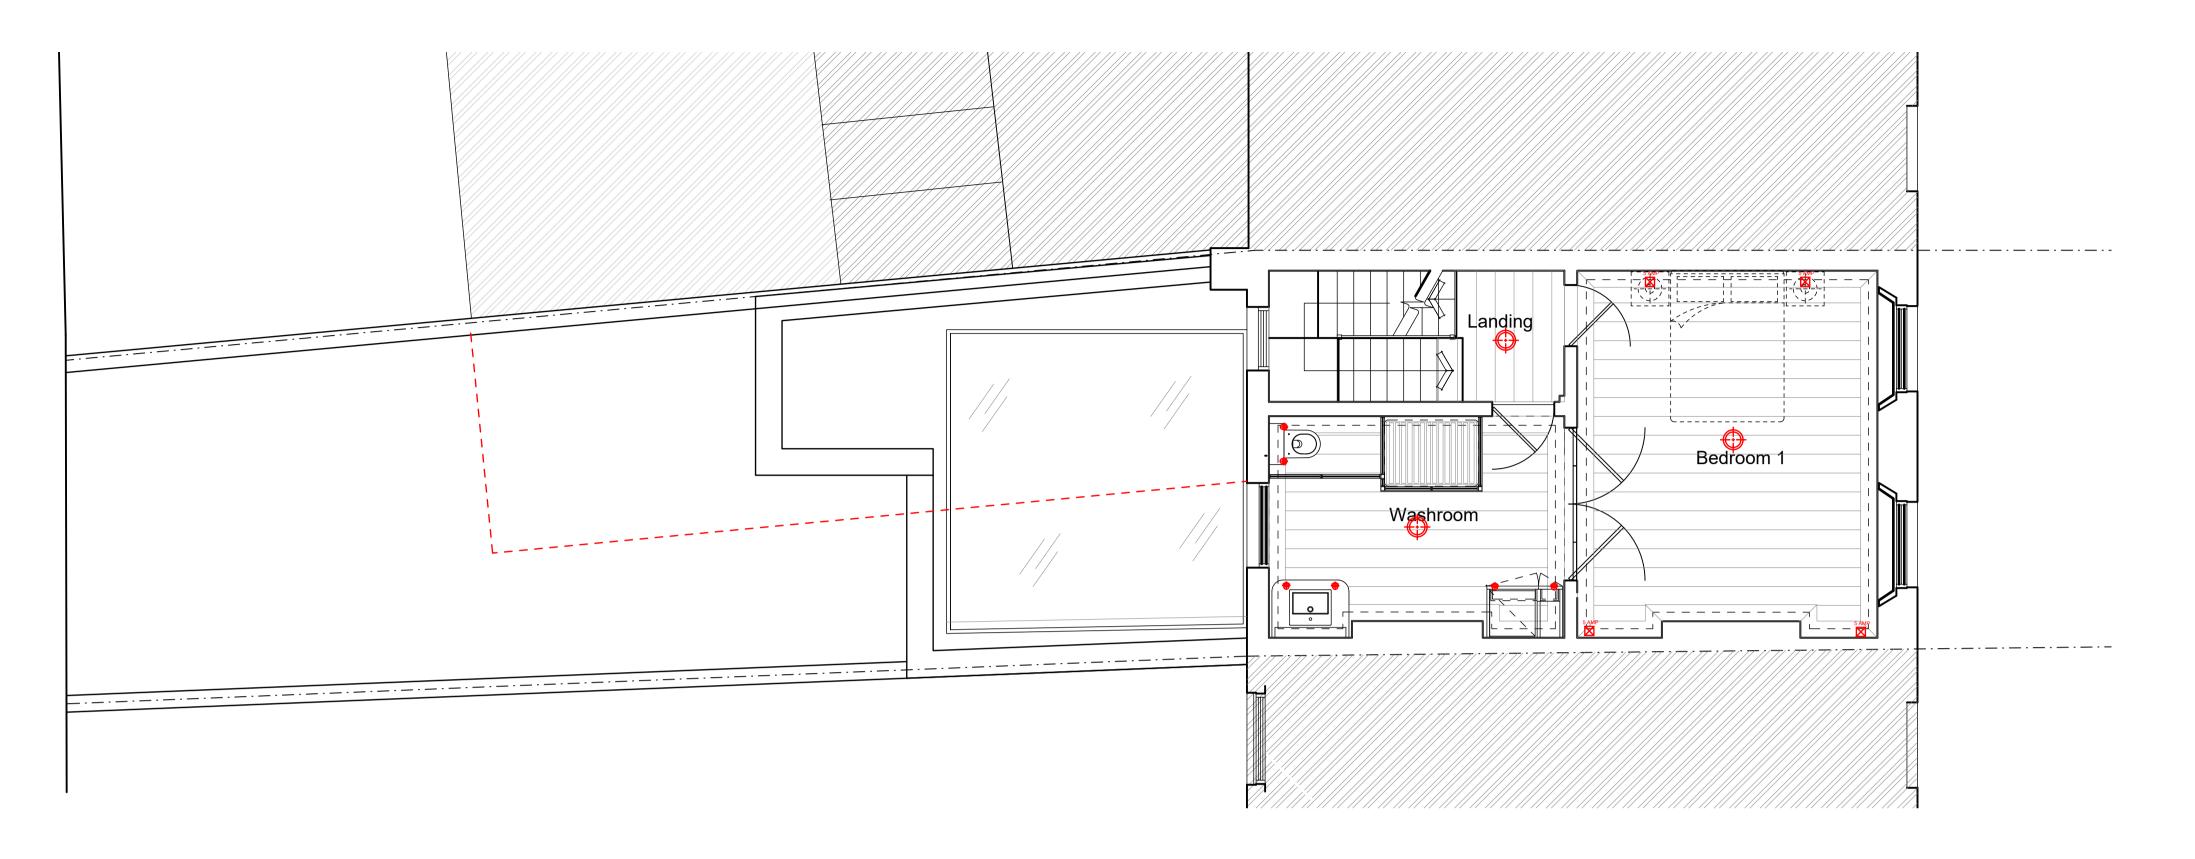

PL-3.01 - Proposed First Lighting Plan

Proposed Ground Lighting Plan

PL-3.01

MORS+HARTE

ARCHITECTS

www.morsharte.com

1. Drawing used for the status 4. Drawing to be read in indicated only 2. All dimensions and setting out shall be checked and confirmed and any discrepancies to be reported

Lighting Key Pendant 5 amp - low level (for lamps) Floor washers - low level (within joinery) Wall light Picture light LED strip (within joinery) floor uplighter (within proposed floor and substrates only)