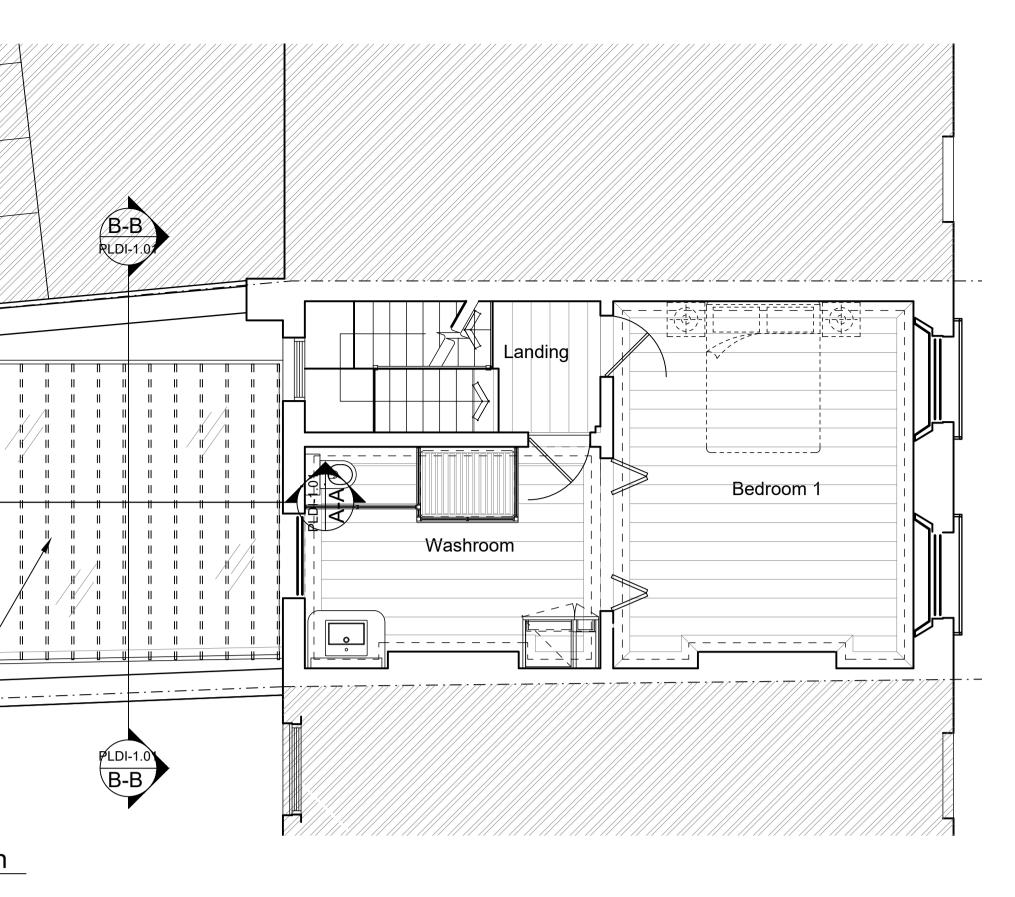

(B-B)

RLD1-1

PLDI-1.0

B-B

B-B Section Through Roof Light RLDI-1.00 1:20 Scale

| rt -                               |       |                    | Title                |                 |
|------------------------------------|-------|--------------------|----------------------|-----------------|
| 125 Albert Street<br>nden<br>1 7NB |       | Roof light details |                      |                 |
|                                    |       | Drawing Status     |                      |                 |
| ate Clier                          | nt    |                    | Planning - Discharge | e of Conditions |
|                                    |       |                    |                      |                 |
|                                    | Sheet | Date               | Drawing No.          | Rev             |