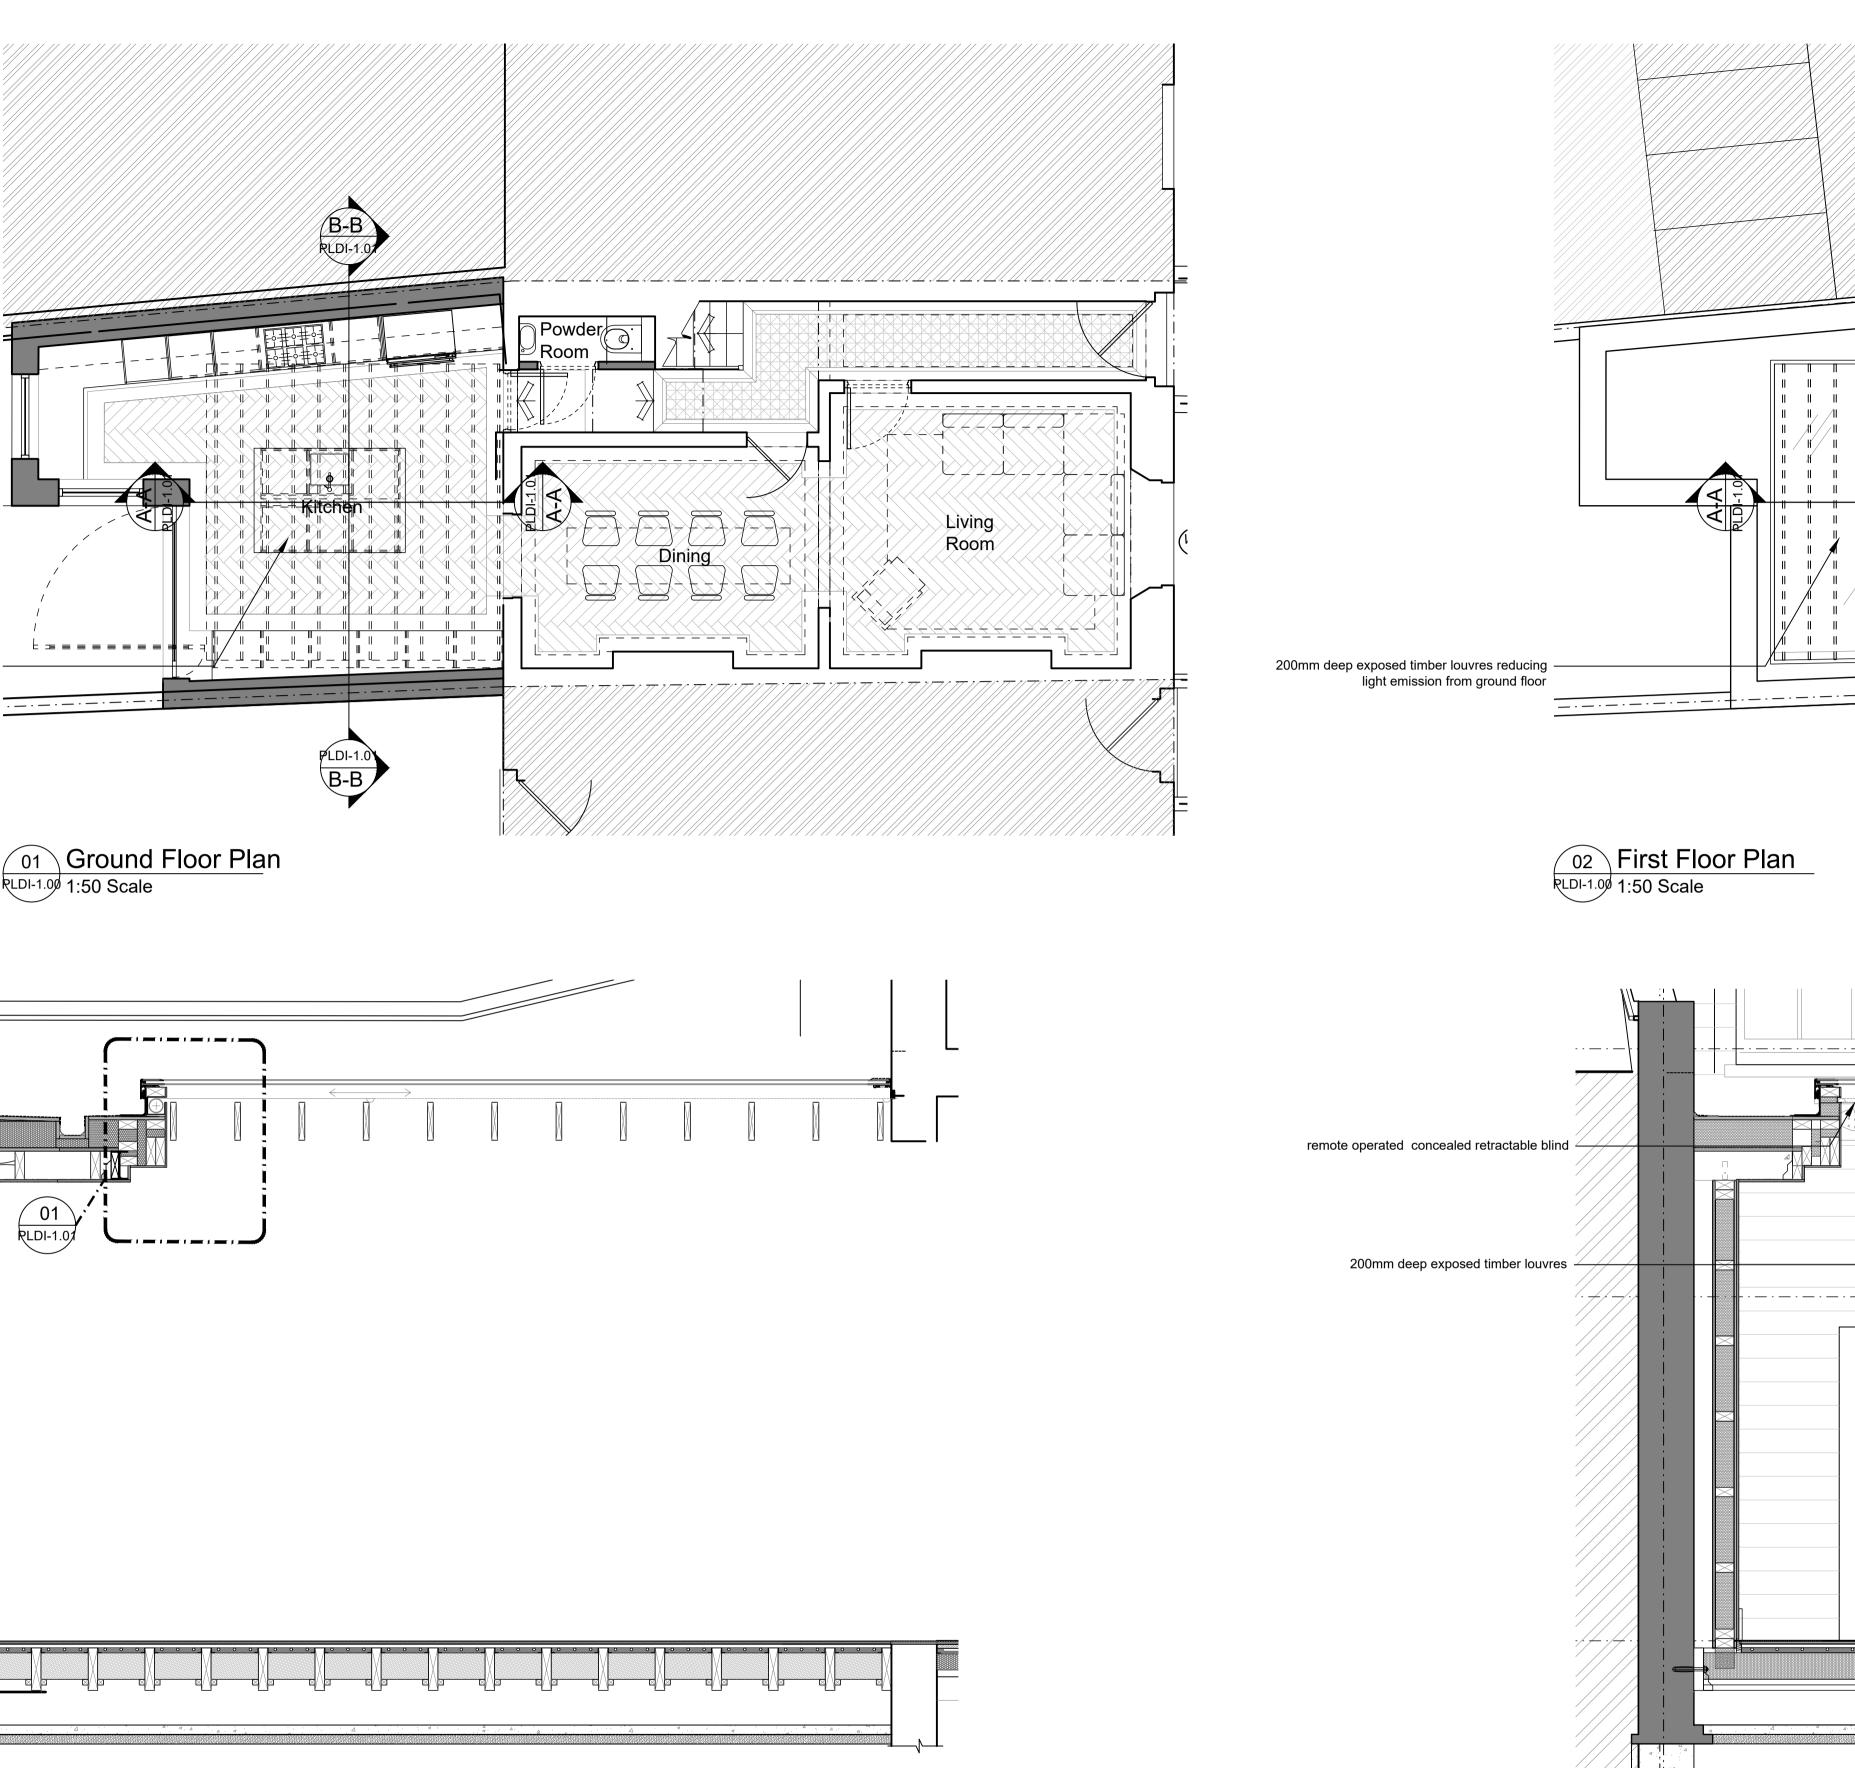

(B-B)

RLD1-1

PLDI-1.0

B-B

B-B Section Through Roof Light RLDI-1.00 1:20 Scale

| rt -                               |       |                    | Title                |                 |
|------------------------------------|-------|--------------------|----------------------|-----------------|
| 125 Albert Street<br>nden<br>1 7NB |       | Roof light details |                      |                 |
|                                    |       | Drawing Status     |                      |                 |
| ate Clier                          | nt    |                    | Planning - Discharge | e of Conditions |
|                                    |       |                    |                      |                 |
|                                    | Sheet | Date               | Drawing No.          | Rev             |