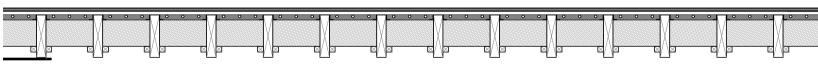

(B-B)

RLD1-1

PLDI-1.0

B-B

B-B Section Through Roof Light RLDI-1.00 1:20 Scale

| rt -                               |       |                    | Title                |                 |
|------------------------------------|-------|--------------------|----------------------|-----------------|
| 125 Albert Street<br>nden<br>1 7NB |       | Roof light details |                      |                 |
|                                    |       | Drawing Status     |                      |                 |
| ate Clier                          | nt    |                    | Planning - Discharge | e of Conditions |
|                                    |       |                    |                      |                 |
|                                    | Sheet | Date               | Drawing No.          | Rev             |