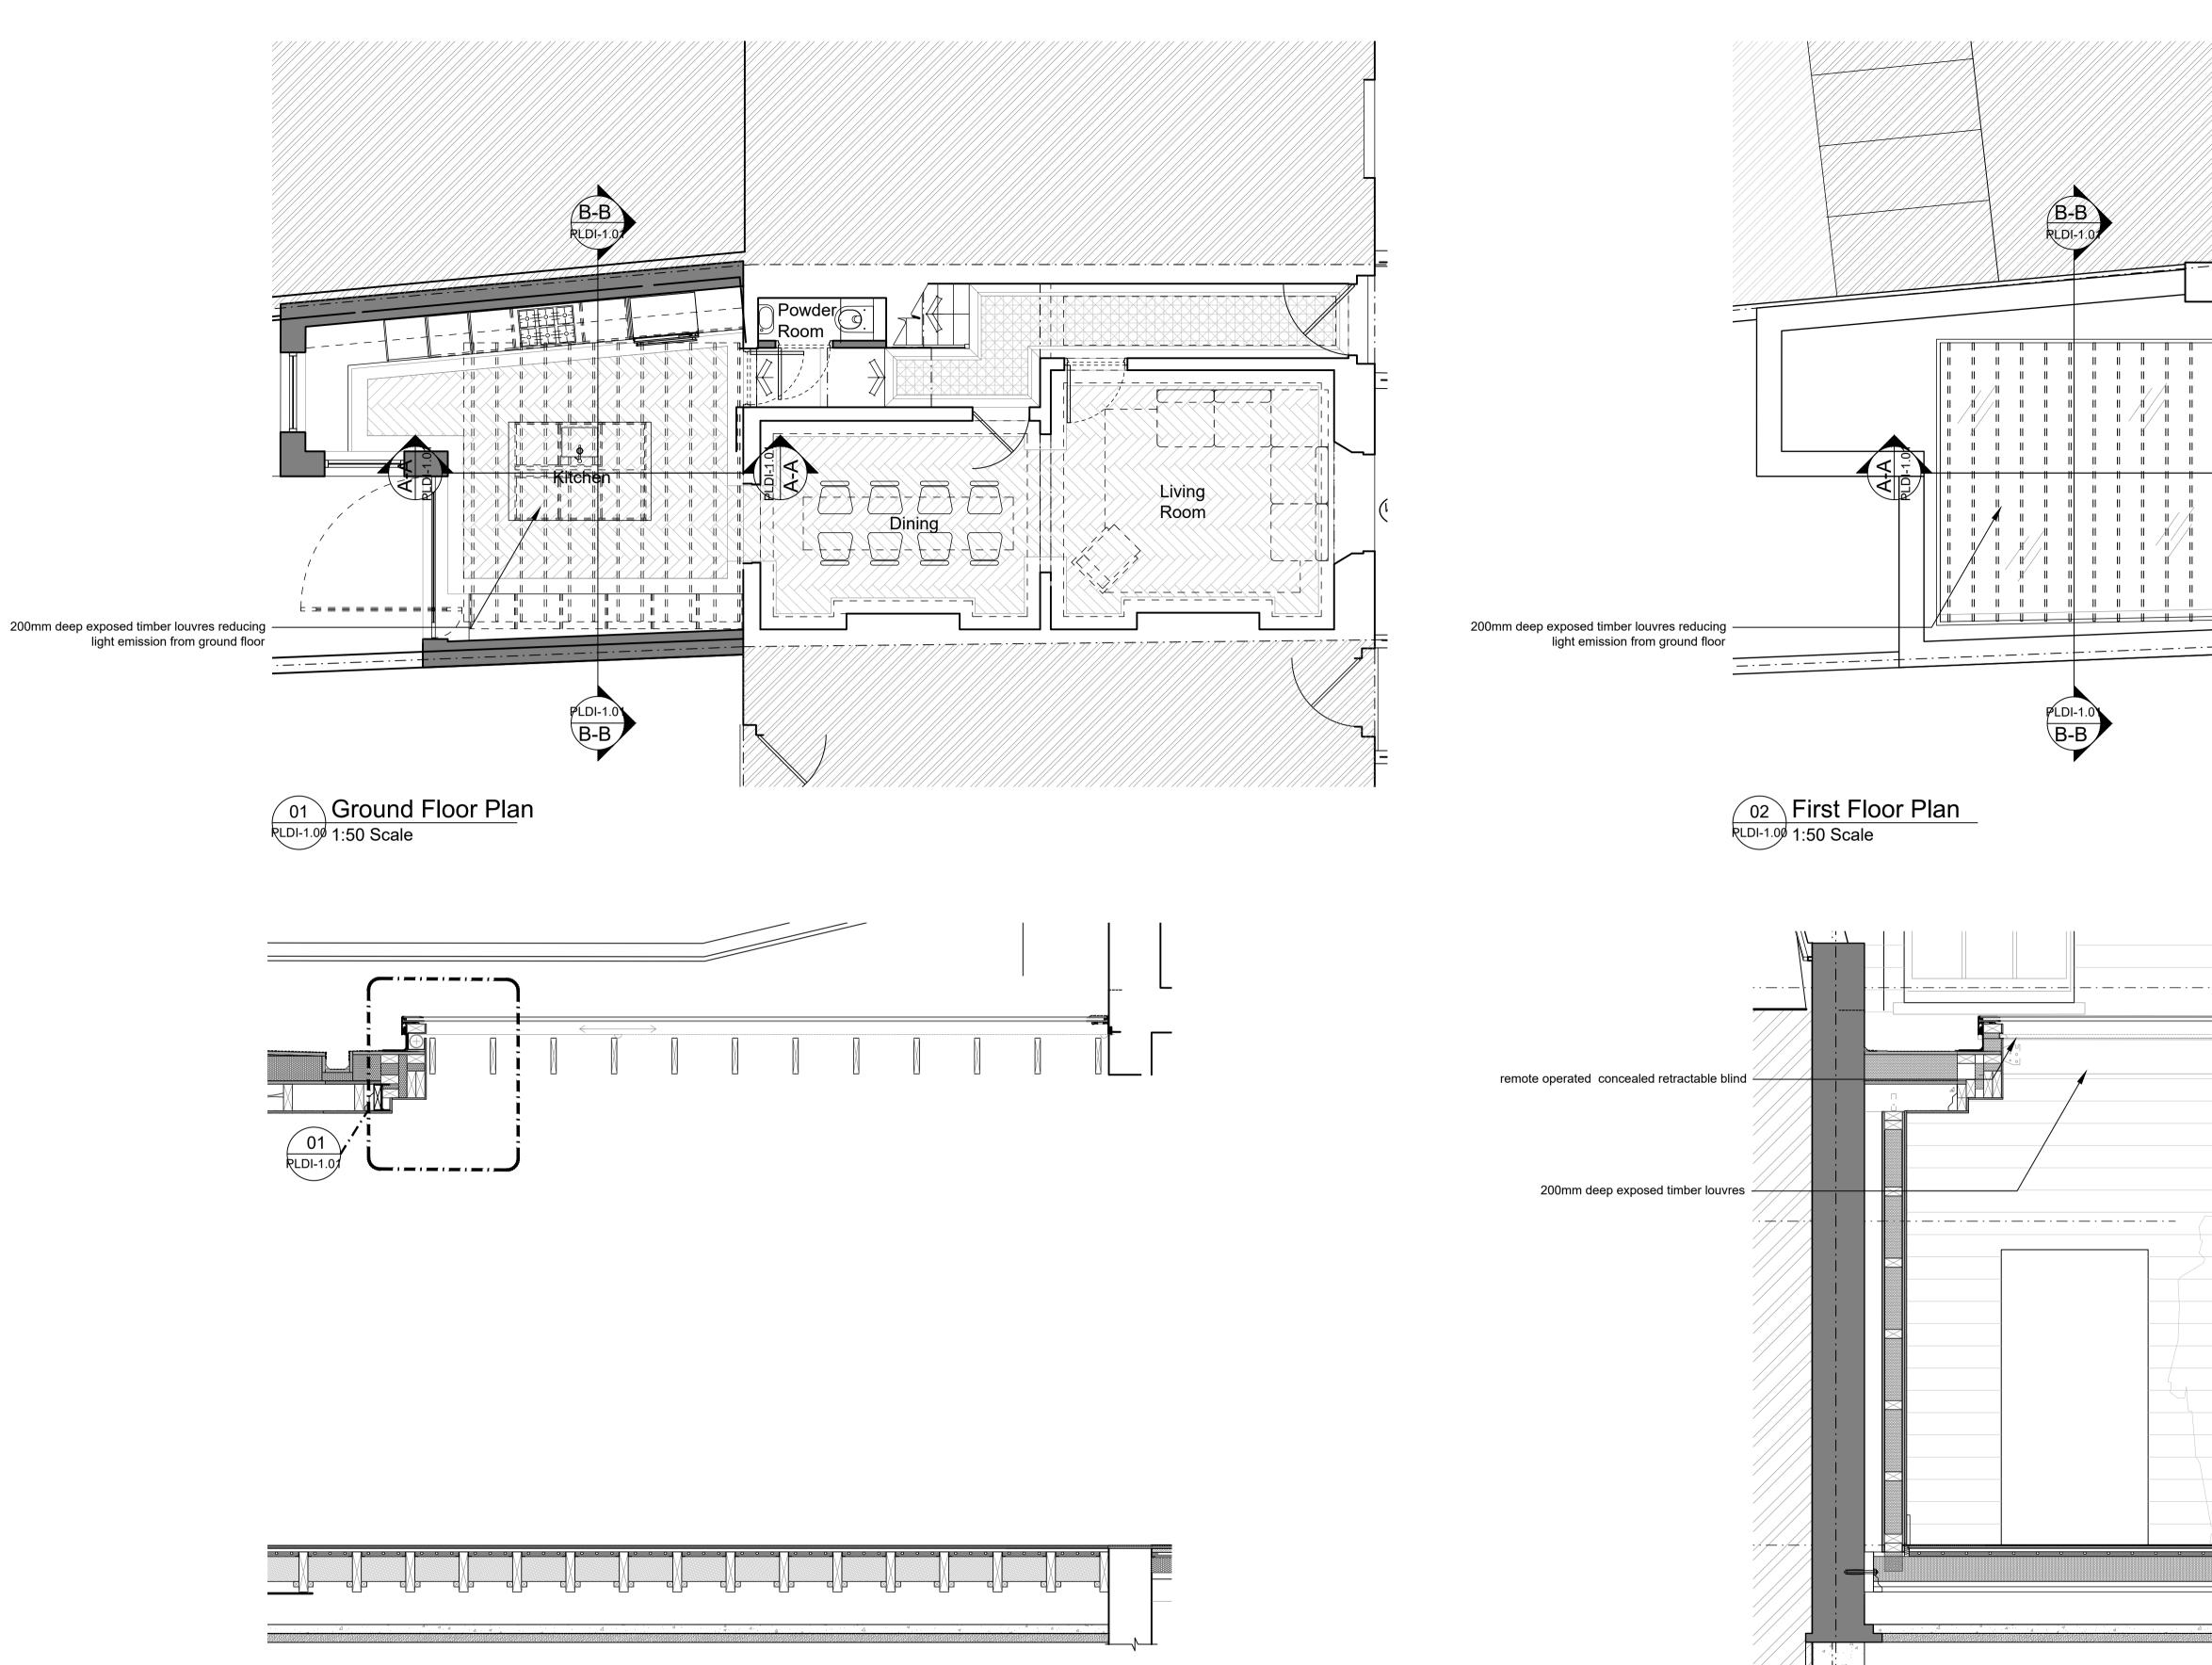

(B-B)

RLD1-1

PLDI-1.0

B-B

B-B Section Through Roof Light RLDI-1.00 1:20 Scale

| rt -                               |       |                    | Title                |                 |
|------------------------------------|-------|--------------------|----------------------|-----------------|
| 125 Albert Street<br>nden<br>1 7NB |       | Roof light details |                      |                 |
|                                    |       | Drawing Status     |                      |                 |
| ate Clier                          | nt    |                    | Planning - Discharge | e of Conditions |
|                                    |       |                    |                      |                 |
|                                    | Sheet | Date               | Drawing No.          | Rev             |