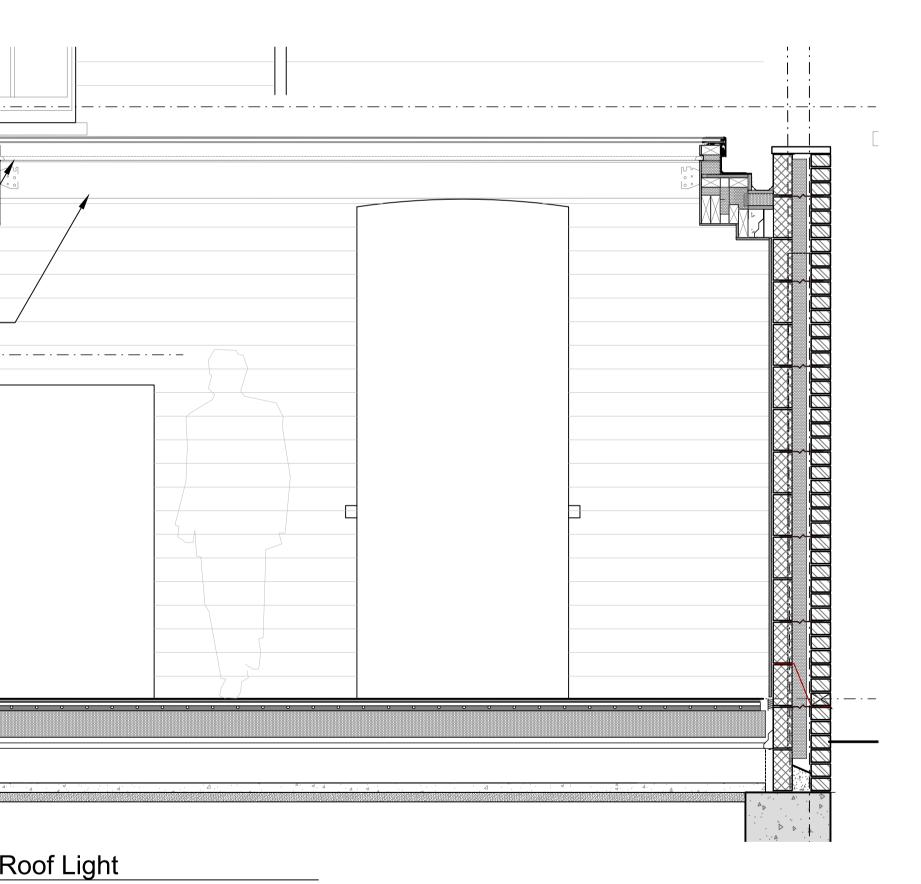

(B-B)

RLD1-1

PLDI-1.0

B-B

B-B Section Through Roof Light RLDI-1.00 1:20 Scale

| rt -                               |       |                    | Title                |                 |
|------------------------------------|-------|--------------------|----------------------|-----------------|
| 125 Albert Street<br>nden<br>1 7NB |       | Roof light details |                      |                 |
|                                    |       | Drawing Status     |                      |                 |
| ate Clier                          | nt    |                    | Planning - Discharge | e of Conditions |
|                                    |       |                    |                      |                 |
|                                    | Sheet | Date               | Drawing No.          | Rev             |