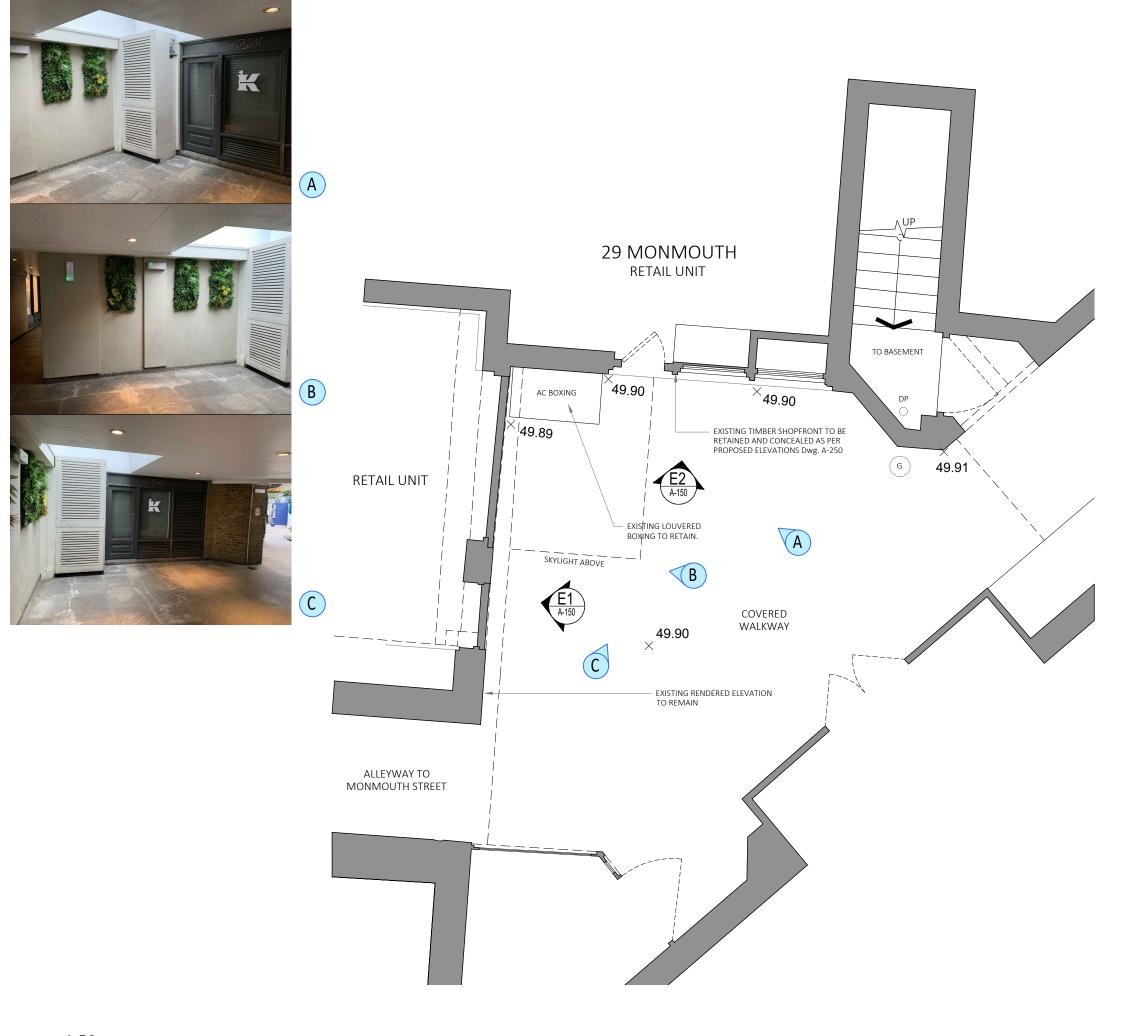

Seven Dials
Court

Seven Dials
Court

P1 DF ISSUEFOR PLANNING APPLICATION 27.06.2022
Rev Iss. Description Date
DRAWING TITLE
Ground Floor level Existing

ADDRESS 29 Monmouth Street

PROJECT NAME
Shopfront Alterations