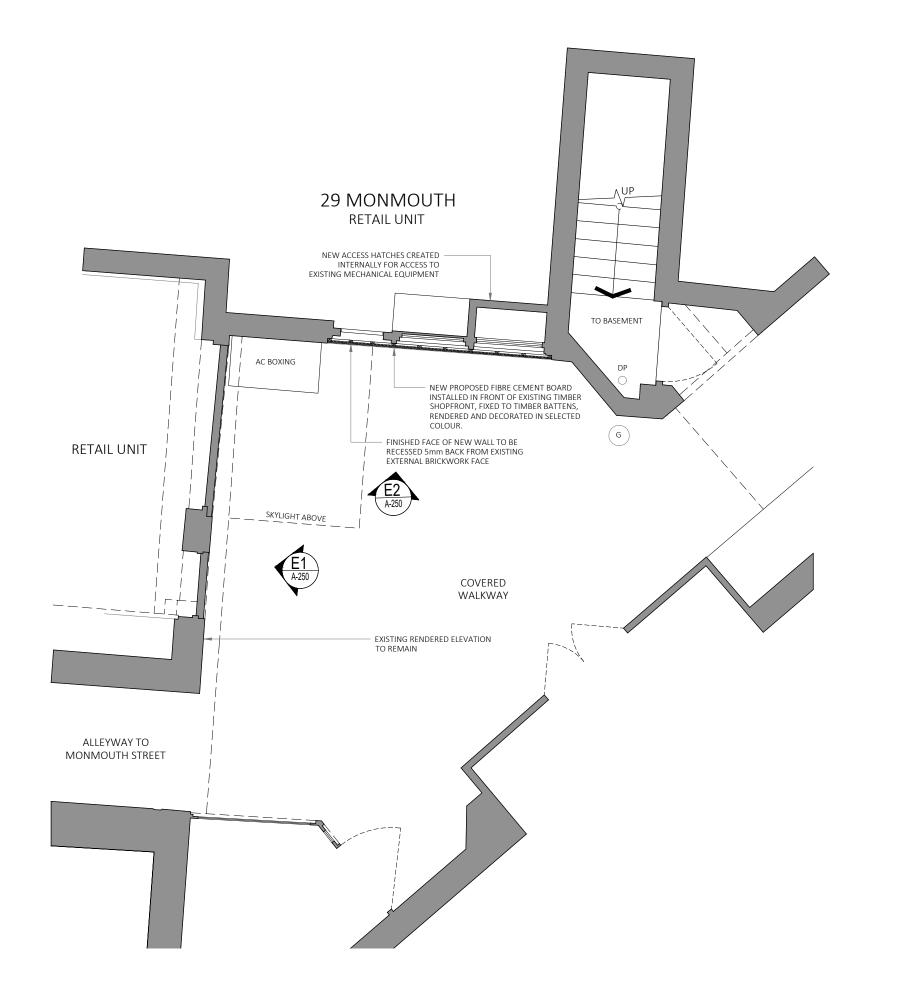

LEGEND

EXISTING WALL TO REMAIN.

Permait

NEW WALL INFILL.

Discharge

Copyright

Per Ford

Ref Bold