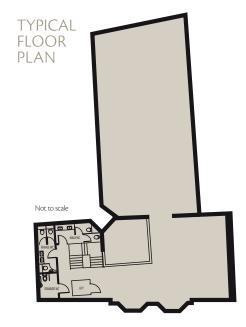

### DESCRIPTION

The building is undergoing a comprehensive refurbishment to provide 2 floors of high quality offices accessed via a self contained entrance.

The floor areas are as follows:-

| Total (approx) | 5,380 sqft | 500 sq m |
|----------------|------------|----------|
|                |            |          |
| 2nd Floor      | 2,690 sqft | 250 sq m |