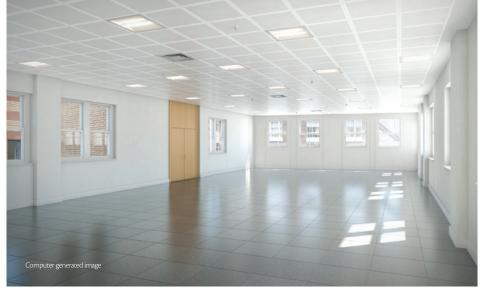

### DESCRIPTION

The building is undergoing a comprehensive refurbishment to provide 2 floors of high quality offices accessed via a self contained entrance.

The floor areas are as follows:-

| Total (approx) | 5,380 sqft | 500 sq m |
|----------------|------------|----------|
|                |            |          |
| 2nd Floor      | 2,690 sqft | 250 sq m |

#### AMENITIES

- Open plan floors
- New air conditioning
- New raised floors
- Modern ground floor entrance
- Passenger lift
- Roof terrace (not demised)

Rhys Evans T: 020 7025 1393 E: revans@monmouthdean.com