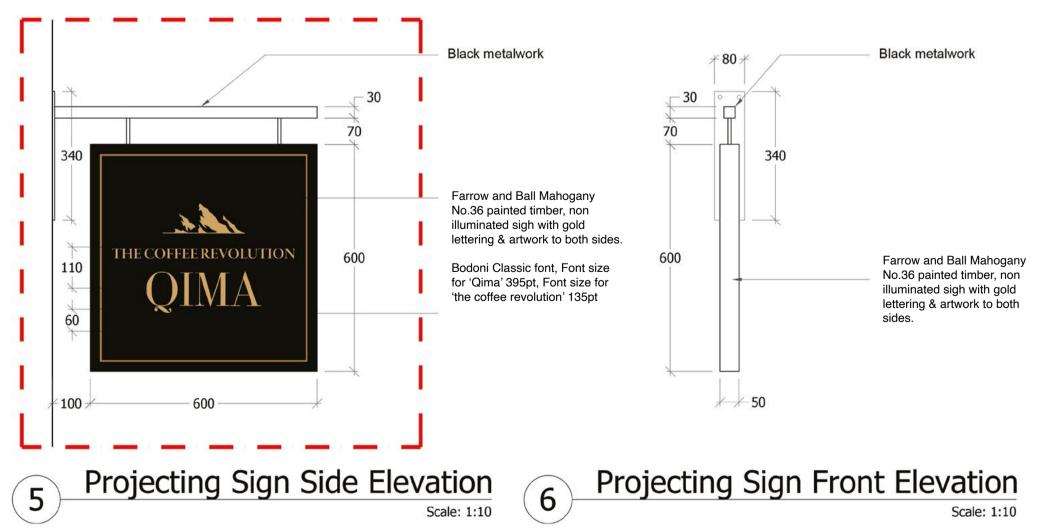

|   | Gold Lettering. Bodoni                                                  |                                  |  |
|---|-------------------------------------------------------------------------|----------------------------------|--|
|   | Classic Font. 525pt                                                     |                                  |  |
| _ | New brass finish up/down<br>wall light with 6W GU10<br>lamp             |                                  |  |
| - | New gold vinyl numbers to inside of transom                             |                                  |  |
|   | windows<br>Existing door to be<br>painted in Farrow and Ball            |                                  |  |
|   | Mahogany No. 36<br>New gold manifestation<br>menu signage applied to    |                                  |  |
| _ | inside of window<br>New brass ironmongery<br>to front doors             |                                  |  |
| - | New Railing - 1.5m height.<br>Painted in Farrow and Ball                |                                  |  |
|   | Mahogany No. 36                                                         |                                  |  |
|   |                                                                         |                                  |  |
|   |                                                                         |                                  |  |
|   |                                                                         |                                  |  |
|   |                                                                         |                                  |  |
|   | Existing awning timber &                                                |                                  |  |
|   | metalwork to be painted<br>PT05 Farrow & Ball<br>Sulking Room Pink with |                                  |  |
|   | new fabric and signage to front valance                                 |                                  |  |
|   | New printed signage to<br>awning valances                               |                                  |  |
| _ | Existing door to be<br>painted in Farrow and Ball<br>Mahogany No. 36    |                                  |  |
|   | New gold manifestation<br>menu signage applied to<br>inside of window   |                                  |  |
|   | New brass ironmongery<br>to front doors                                 |                                  |  |
| - | Existing railings & upstand to be painted                               |                                  |  |
|   | PT02 - Farrow & Ball<br>Sulking Room Pink                               |                                  |  |
|   |                                                                         |                                  |  |
|   |                                                                         |                                  |  |
|   |                                                                         |                                  |  |
|   |                                                                         |                                  |  |
|   |                                                                         |                                  |  |
|   |                                                                         |                                  |  |
|   |                                                                         |                                  |  |
|   |                                                                         |                                  |  |
|   |                                                                         |                                  |  |
|   |                                                                         |                                  |  |
|   |                                                                         |                                  |  |
|   |                                                                         |                                  |  |
|   |                                                                         |                                  |  |
|   |                                                                         |                                  |  |
|   |                                                                         |                                  |  |
|   |                                                                         |                                  |  |
|   |                                                                         |                                  |  |
|   |                                                                         |                                  |  |
|   |                                                                         |                                  |  |
|   |                                                                         |                                  |  |
|   |                                                                         |                                  |  |
|   |                                                                         |                                  |  |
|   |                                                                         |                                  |  |
|   |                                                                         | Drawing 01-03 Proposed Shopfront |  |