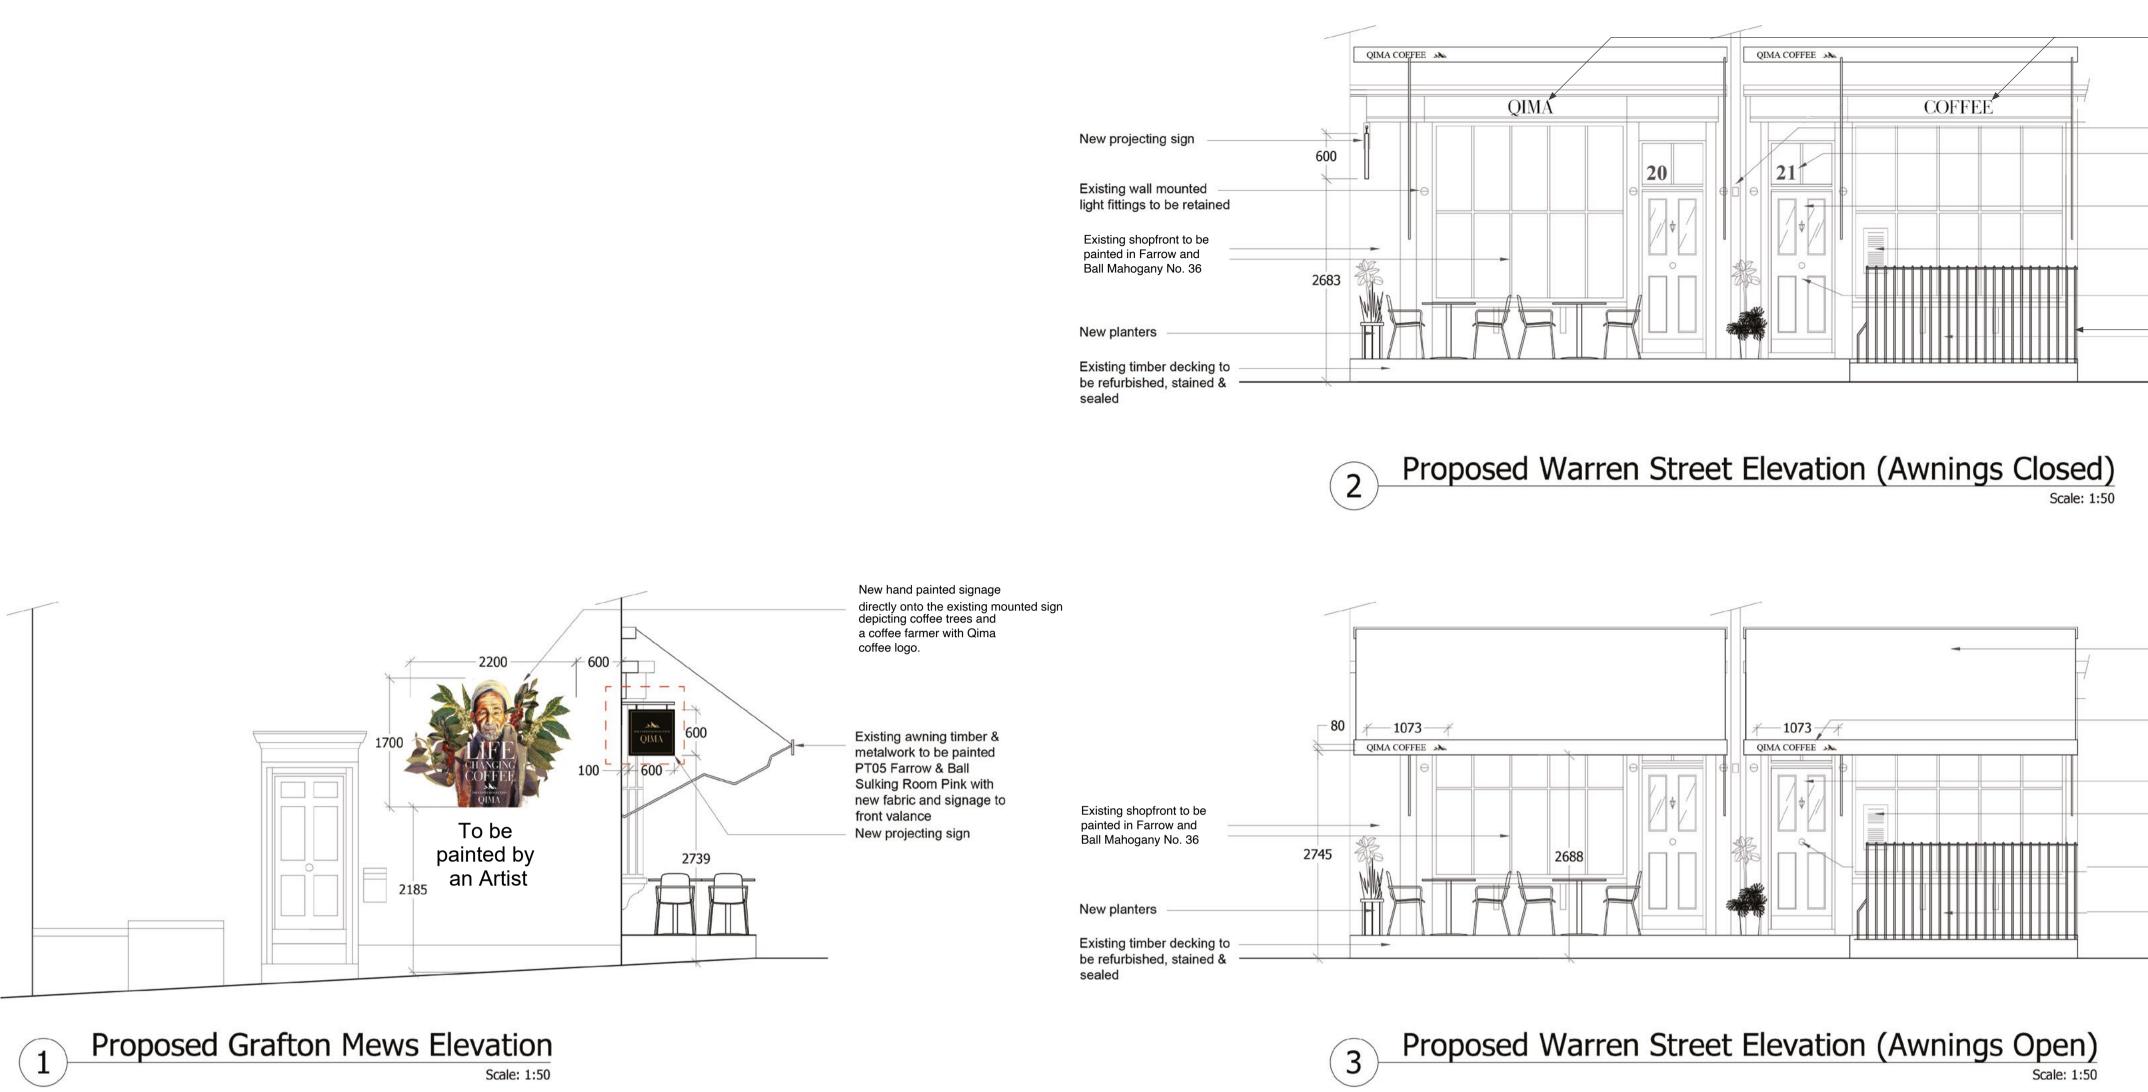

|   | Gold Lettering. Bodoni                                                  |                                  |  |
|---|-------------------------------------------------------------------------|----------------------------------|--|
|   | Classic Font. 525pt                                                     |                                  |  |
| _ | New brass finish up/down<br>wall light with 6W GU10<br>lamp             |                                  |  |
| - | New gold vinyl numbers to inside of transom                             |                                  |  |
|   | windows<br>Existing door to be<br>painted in Farrow and Ball            |                                  |  |
|   | Mahogany No. 36<br>New gold manifestation<br>menu signage applied to    |                                  |  |
| _ | inside of window<br>New brass ironmongery<br>to front doors             |                                  |  |
| - | New Railing - 1.5m height.<br>Painted in Farrow and Ball                |                                  |  |
|   | Mahogany No. 36                                                         |                                  |  |
|   |                                                                         |                                  |  |
|   |                                                                         |                                  |  |
|   |                                                                         |                                  |  |
|   |                                                                         |                                  |  |
|   | Existing awning timber &                                                |                                  |  |
|   | metalwork to be painted<br>PT05 Farrow & Ball<br>Sulking Room Pink with |                                  |  |
|   | new fabric and signage to front valance                                 |                                  |  |
|   | New printed signage to<br>awning valances                               |                                  |  |
| _ | Existing door to be<br>painted in Farrow and Ball<br>Mahogany No. 36    |                                  |  |
|   | New gold manifestation<br>menu signage applied to<br>inside of window   |                                  |  |
|   | New brass ironmongery<br>to front doors                                 |                                  |  |
| - | Existing railings & upstand to be painted                               |                                  |  |
|   | PT02 - Farrow & Ball<br>Sulking Room Pink                               |                                  |  |
|   |                                                                         |                                  |  |
|   |                                                                         |                                  |  |
|   |                                                                         |                                  |  |
|   |                                                                         |                                  |  |
|   |                                                                         |                                  |  |
|   |                                                                         |                                  |  |
|   |                                                                         |                                  |  |
|   |                                                                         |                                  |  |
|   |                                                                         |                                  |  |
|   |                                                                         |                                  |  |
|   |                                                                         |                                  |  |
|   |                                                                         |                                  |  |
|   |                                                                         |                                  |  |
|   |                                                                         |                                  |  |
|   |                                                                         |                                  |  |
|   |                                                                         |                                  |  |
|   |                                                                         |                                  |  |
|   |                                                                         |                                  |  |
|   |                                                                         |                                  |  |
|   |                                                                         |                                  |  |
|   |                                                                         |                                  |  |
|   |                                                                         |                                  |  |
|   |                                                                         |                                  |  |
|   |                                                                         | Drawing 01-03 Proposed Shopfront |  |