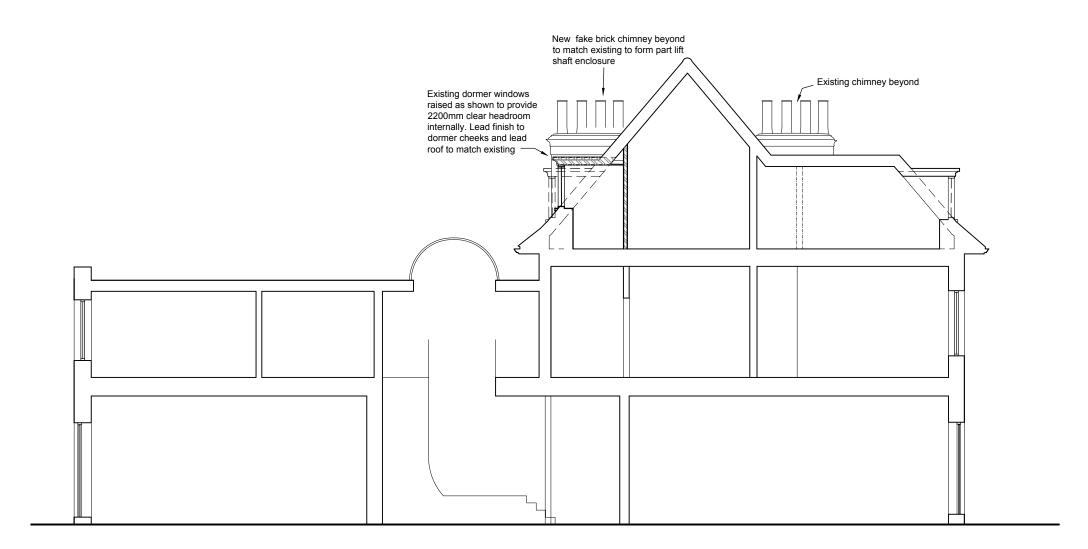

Proposed Section A - A 1:100 @ A3

|                                                                                                            | project                            |                        | date         | scale           | drawn     |
|------------------------------------------------------------------------------------------------------------|------------------------------------|------------------------|--------------|-----------------|-----------|
| BB PARTNERSHIP LTD                                                                                         | RADLETT HOUSE                      |                        | July 2016    | 1:50@A3         | st        |
| CHARTERED ARCHITECTS                                                                                       | PROPOSED LIFT                      |                        | ,            | _               | ro) (     |
| Studios 33-34, 10 Hornsey St, London. N7 8EL<br>Tel 020 7336 8555 - e-mail - architect@bbpartnership.co.uk | drawing<br>PROPOSED SECTION (PART) | drwg. no<br>FLS - 1007 |              |                 | rev.<br>- |
| © 2016 BB PARTNERSHIP LIMITED                                                                              | ALL RIGHTS RESERVED                | DO NOT SC              | ALE CHECK AL | L DIMENSIONS OI | N SITE    |