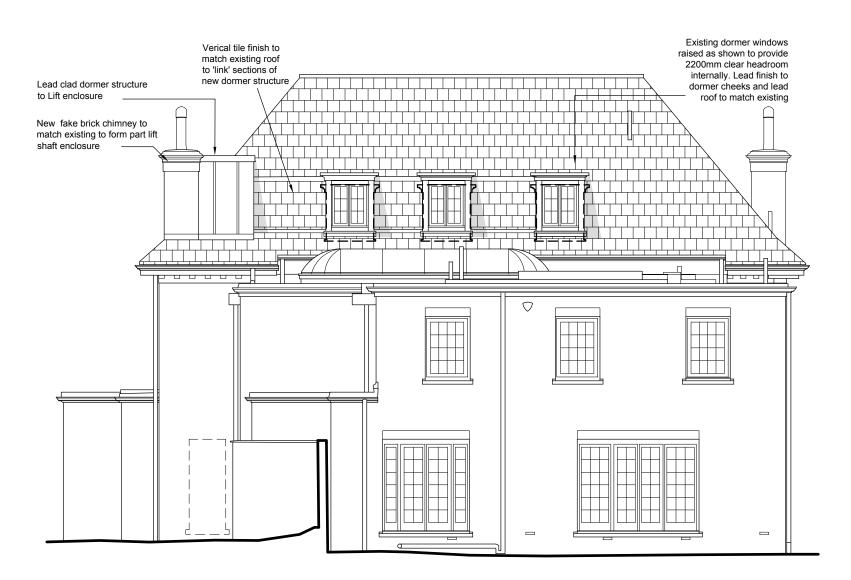

## **Proposed North Elevation**



## Proposed West (Rear) Elevation

## SCALE 0 1 2 3 4 5 6 7 8 9 10 METRES

## ALL DIMENSIONS APPROXIMATE

SCHEME DESIGN SUBJECT TO STRUCTURAL ENGINEER /SERVICES ENGINEER, & PLANNERS COMMENT

DO NOT SCALE CHECK ALL DIMENSIONS ON SITE

| BB PARTNERSHIP LTD                                                                                      |   |
|---------------------------------------------------------------------------------------------------------|---|
| CHARTERED ARCHITECTS                                                                                    | L |
| Studios 33-34, 10 Hornsey St, London. N7 8EL Tel 020 7336 8555 - e-mail - architect@bbpartnership.co.uk |   |

| project                        | date       | scale    | drawn |
|--------------------------------|------------|-