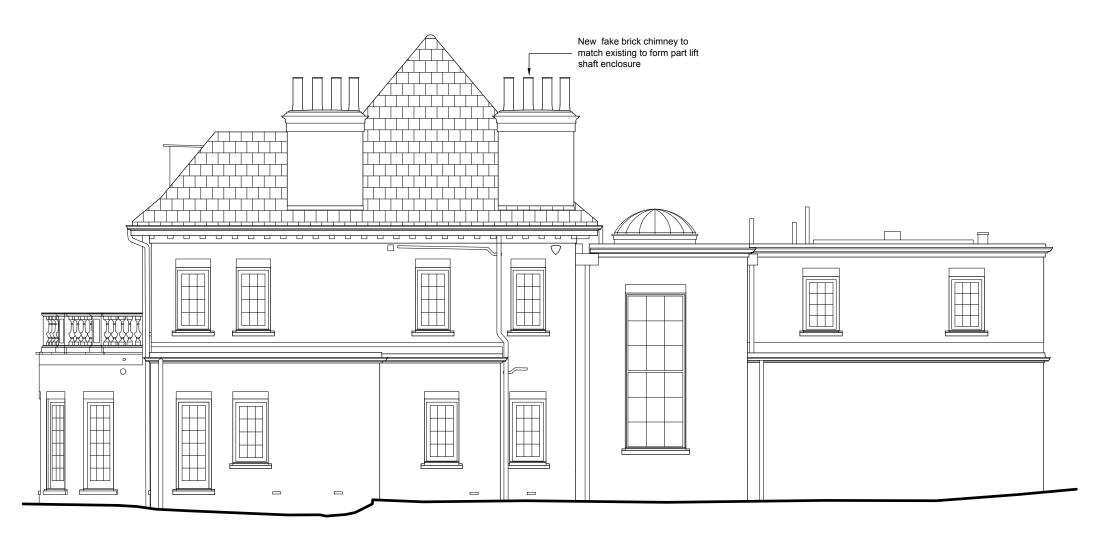

## **Proposed North Elevation**



## Proposed West (Rear) Elevation

## SCALE 0 1 2 3 4 5 6 7 8 9 10 METRES

## ALL DIMENSIONS APPROXIMATE

SCHEME DESIGN SUBJECT TO STRUCTURAL ENGINEER /SERVICES ENGINEER, & PLANNERS COMMENT

DO NOT SCALE CHECK ALL DIMENSIONS ON SITE

| BB PARTNERSHIP LTD                                                                                      |   |
|---------------------------------------------------------------------------------------------------------|---|
| CHARTERED ARCHITECTS                                                                                    | L |
| Studios 33-34, 10 Hornsey St, London. N7 8EL Tel 020 7336 8555 - e-mail - architect@bbpartnership.co.uk |   |

| project                        | date       | scale    | drawn |
|------------