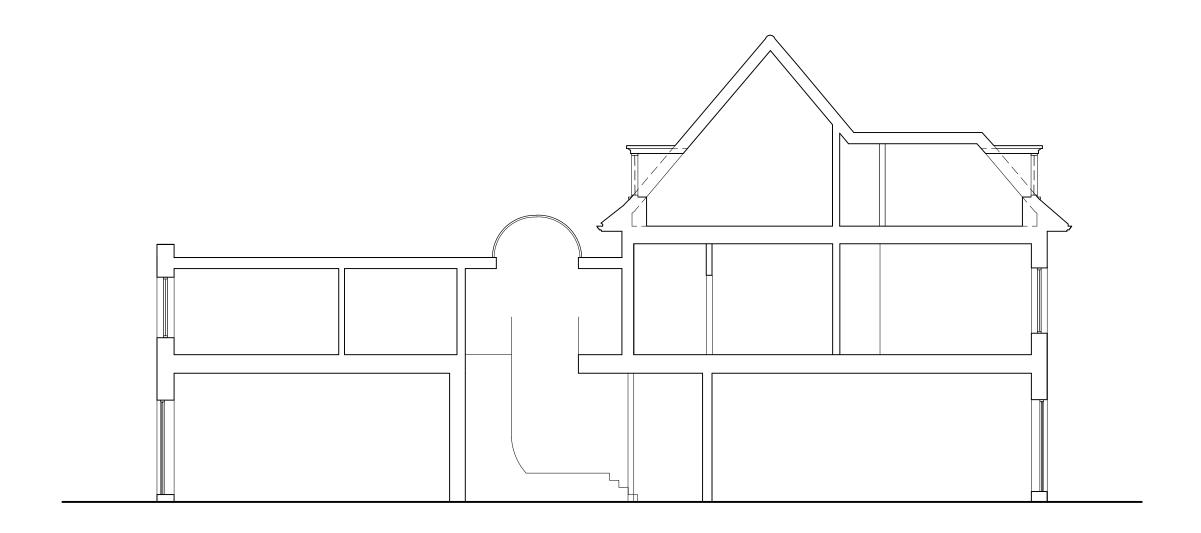

# Existing Section A - A 1:100 @ A3

### 2 1 0 1 2 3 4 5 6 7 8 9 10 METRES

Subject to detailed dimensional survey -Please note these drawings are based on existing drawings prepared by others.
BB Partnership cannot be held responsible for any discrepancies and/or inaccuracy that may arise

# **PLANNING**

| \* | mm/dd/yy| Description Description

|By |

| project                             | date      | scale | drawn |
|-------------------------------------|-----------|-------|-------|
| Radlett House<br>New Passenger Lift | July 2016 | 1:100 | st    |
| drawing<br>Exstg Section A-A        | drwg. no  |       | rev.  |
|                                     | FLS_307   |       | -     |