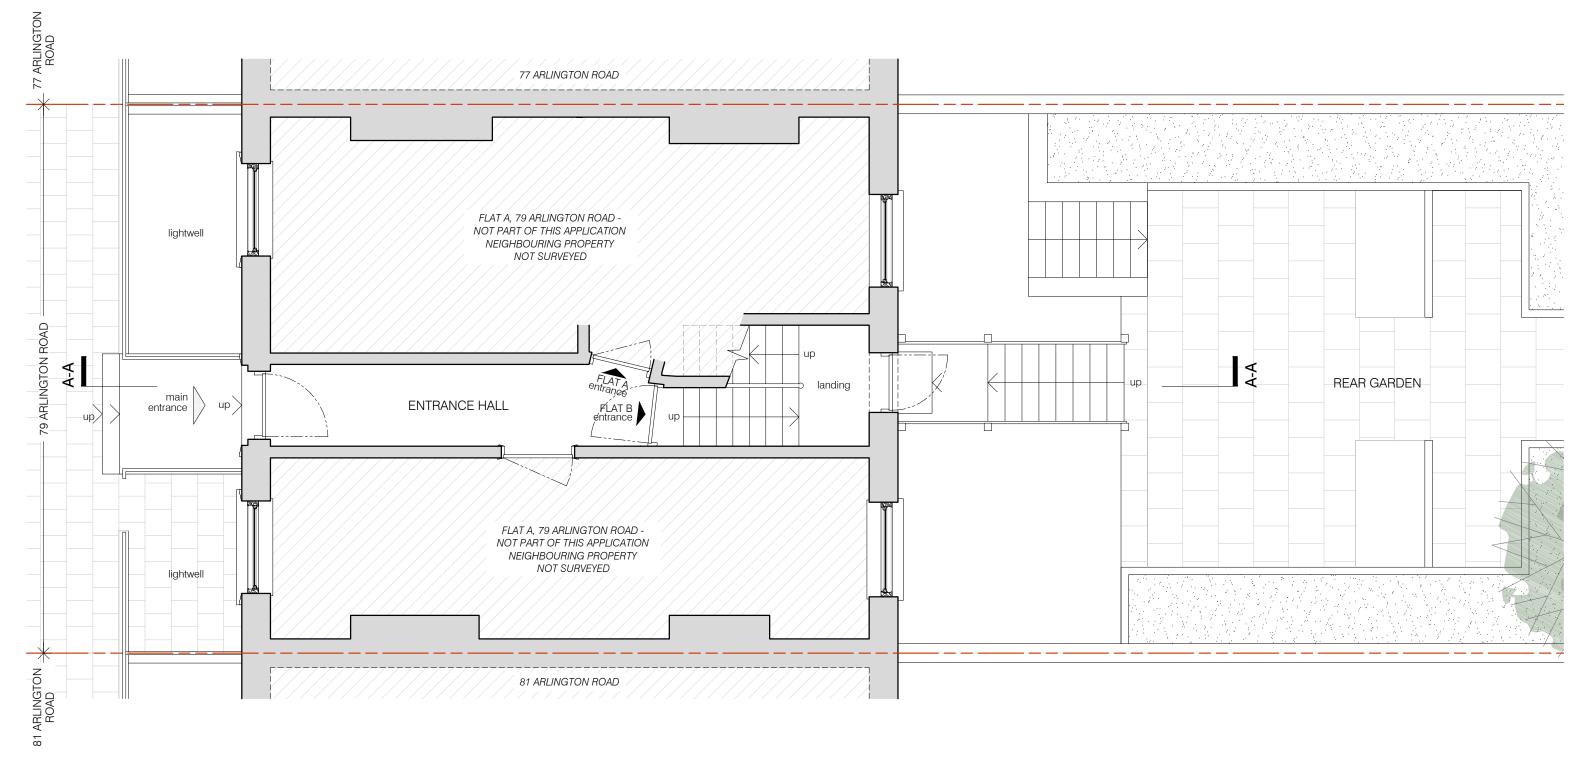

status / number

EXISTING / 541-101-E 1:100 @ A3

drawing

date EXISTING SITE PLAN 30.03.2022

DO NOT SCALE FROM THE DRAWINGS.

01 EXISTING GROUND FLOOR PLAN - ENTRANCE HALL scale 1:50

5m

FLAT B, 79 ARLINGTON ROAD, LONDON NW1 7ES

EXISTING / 541-102-E

status / number

1:50 @ A3

**BRIAN O'REILLY ARCHITECTS** 

31 Oval Road, London, NW1 7EA +44 (0)20 7267 1184 www.brianoreillyarchitects.com mail@brianoreillyarchitects.com

drawing EXISTING GROUND FLOOR PLAN

30.03.2022

date

DO NOT SCALE FROM THE DRAWINGS.

 $01 \, \, \frac{\text{EXISTING FIRST FLOOR PLAN}}{\text{scale 1:50}}$ 

0 1 2 5m

FLAT B, 79 ARLINGTON ROAD, LONDON NW1 7ES

BRIAN O'REILLY ARCHITECTS

31 Oval Road, London, NW1 7EA +44 (0)20 7267 1184 www.brianoreillyarchitects.com mail@brianoreillyarchitects.com