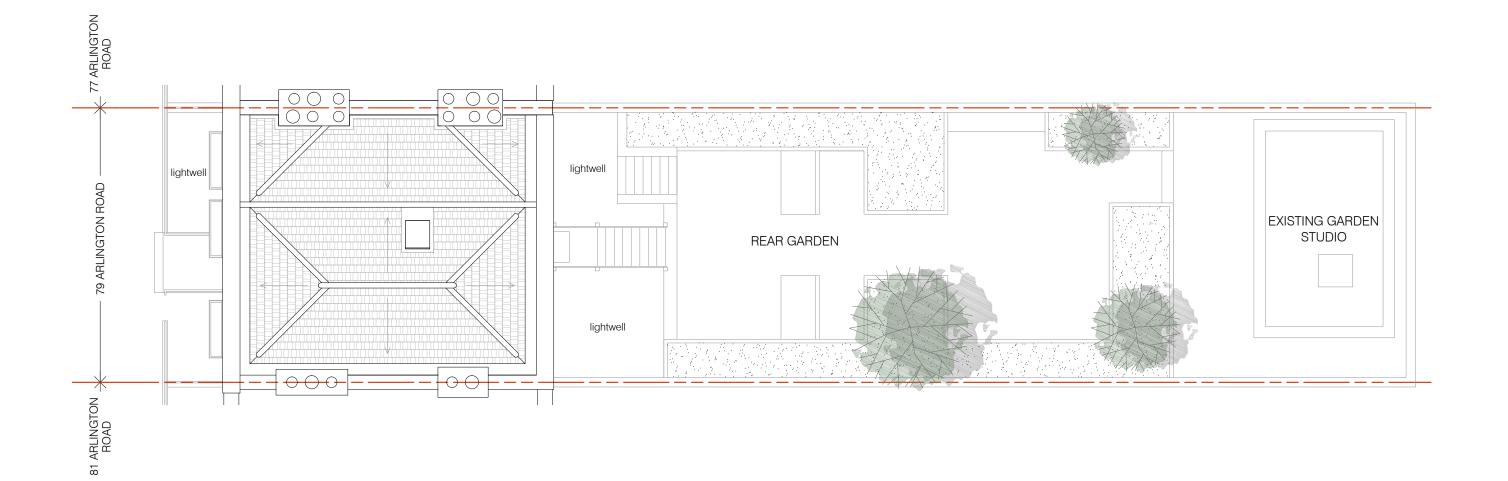

DO NOT SCALE FROM THE DRAWINGS.

10m

FLAT B, 79 ARLINGTON ROAD, LONDON NW1 7ES

**BRIAN O'REILLY ARCHITECTS** 

31 Oval Road, London, NW1 7EA +44 (0)20 7267 1184 www.brianoreillyarchitects.com mail@brianoreillyarchitects.com

status / number

EXISTING / 541-101-E 1:100 @ A3

drawing

date EXISTING SITE PLAN 30.03.2022

DO NOT SCALE FROM THE DRAWINGS.

01 EXISTING GROUND FLOOR PLAN - ENTRANCE HALL scale 1:50

5m

FLAT B, 79 ARLINGTON ROAD, LONDON NW1 7ES