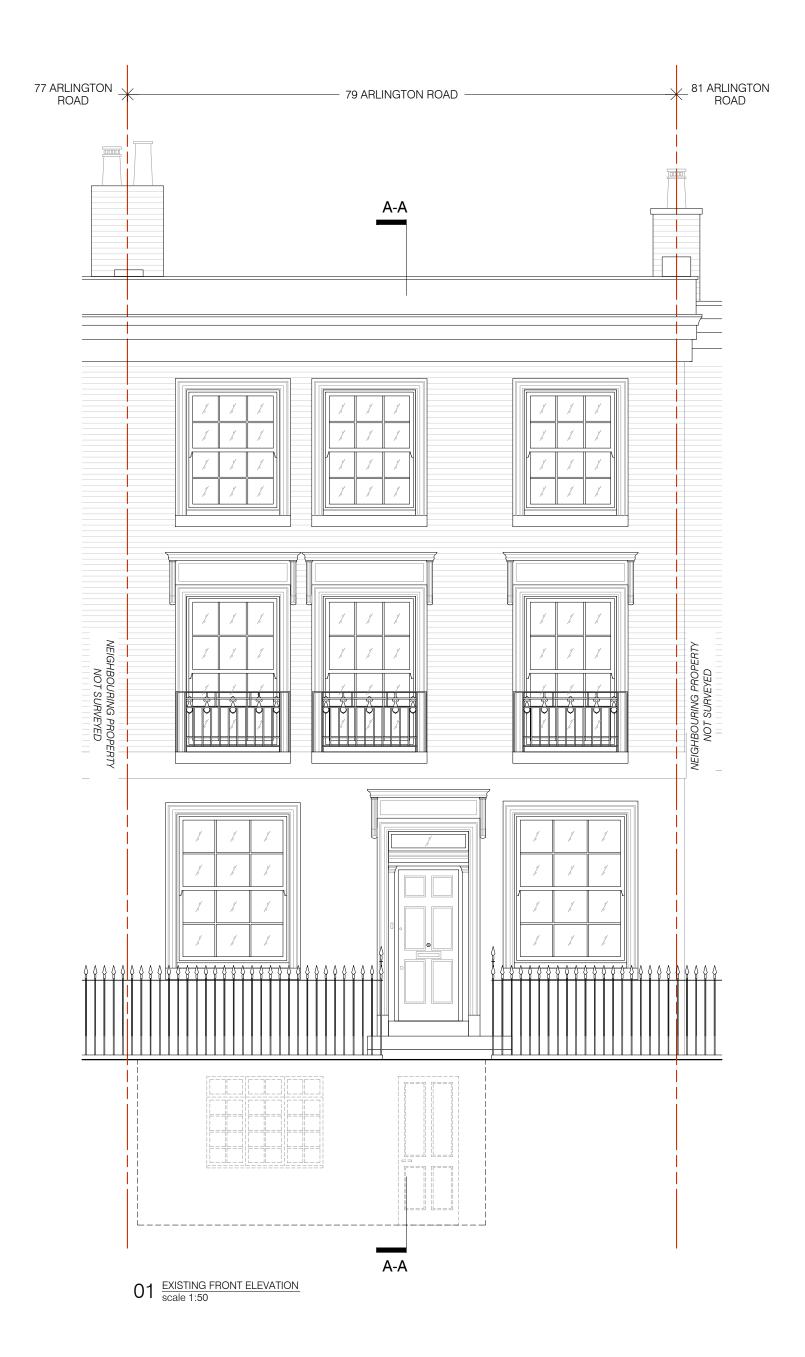

DO NOT SCALE FROM THE DRAWINGS.

nroject

FLAT B, 79 ARLINGTON ROAD, LONDON NW1 7ES

status / number EXISTING / 541-201-E

scale 1:50 @ A3

DO NOT SCALE FROM THE DRAWINGS.

 $01 \,\, \tfrac{\text{EXISTING SECTION A-A}}{\text{scale 1:50}}$