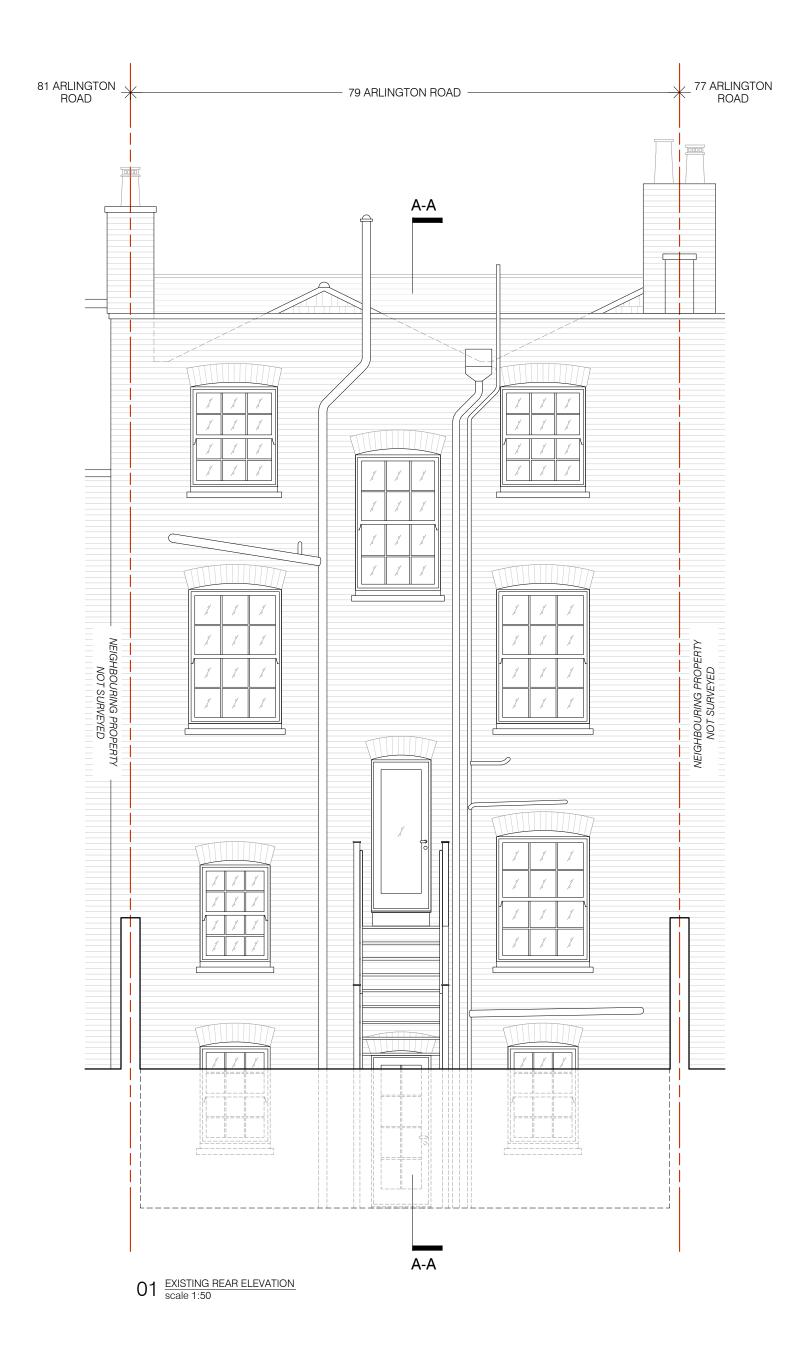

DO NOT SCALE FROM THE DRAWINGS.

nroject

FLAT B, 79 ARLINGTON ROAD, LONDON NW1 7ES

status / number EXISTING / 541-201-E

scale 1:50 @ A3

DO NOT SCALE FROM THE DRAWINGS.

 $01 \,\, \tfrac{\text{EXISTING SECTION A-A}}{\text{scale 1:50}}$