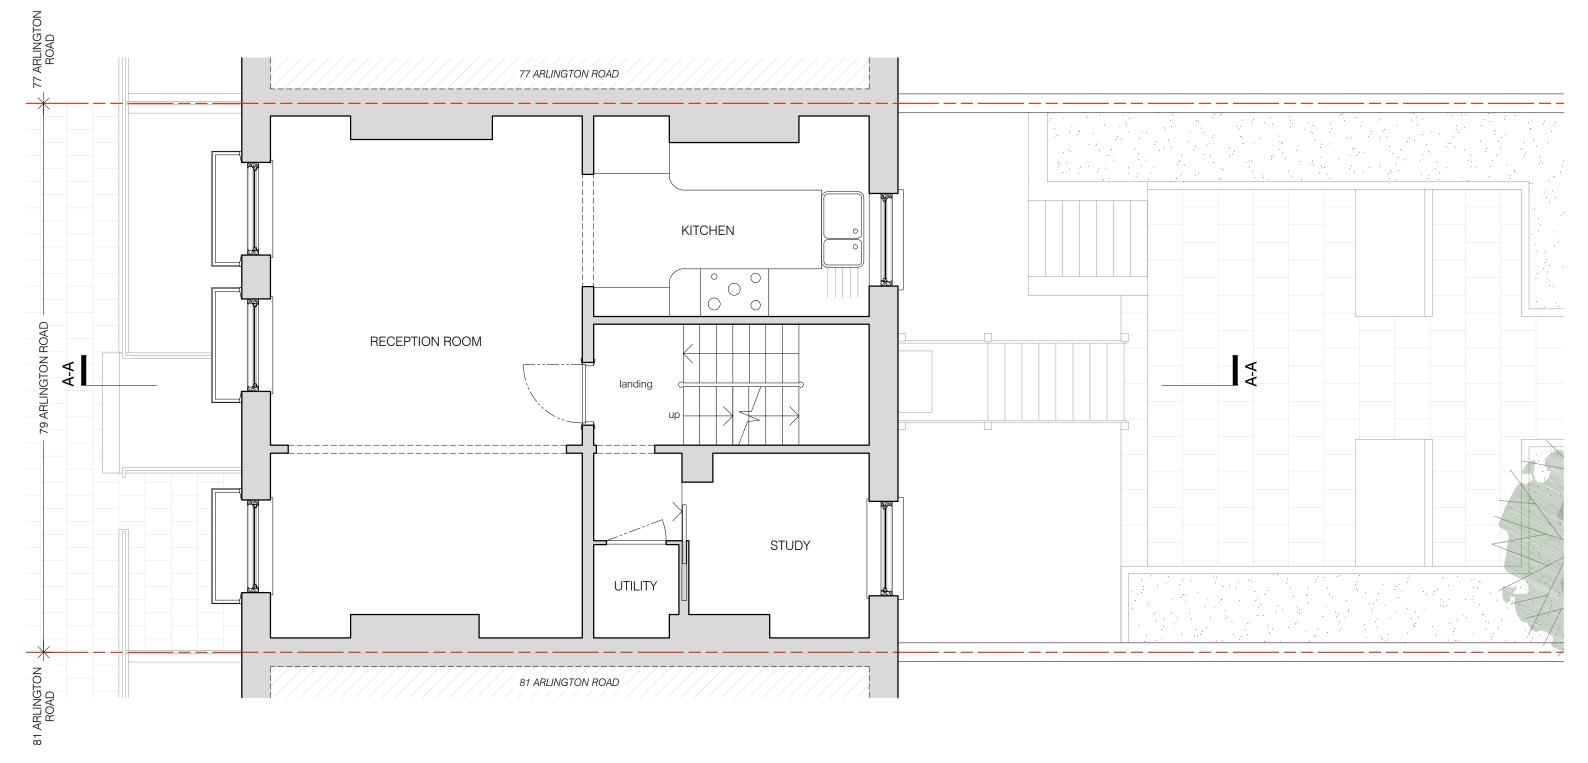

30.03.2022

date

DO NOT SCALE FROM THE DRAWINGS.

 $01 \, \, \frac{\text{EXISTING FIRST FLOOR PLAN}}{\text{scale 1:50}}$ 

0 1 2 5m

FLAT B, 79 ARLINGTON ROAD, LONDON NW1 7ES

BRIAN O'REILLY ARCHITECTS

31 Oval Road, London, NW1 7EA +44 (0)20 7267 1184 www.brianoreillyarchitects.com mail@brianoreillyarchitects.com

status / number EXISTING / 541-103-E

3-E 1:50 @ A3

drawing
EXISTING FIRST
FLOOR PLAN

date 30.03.2022

DO NOT SCALE FROM THE DRAWINGS.

01 EXISTING SECOND FLOOR PLAN scale 1:50

0

5m