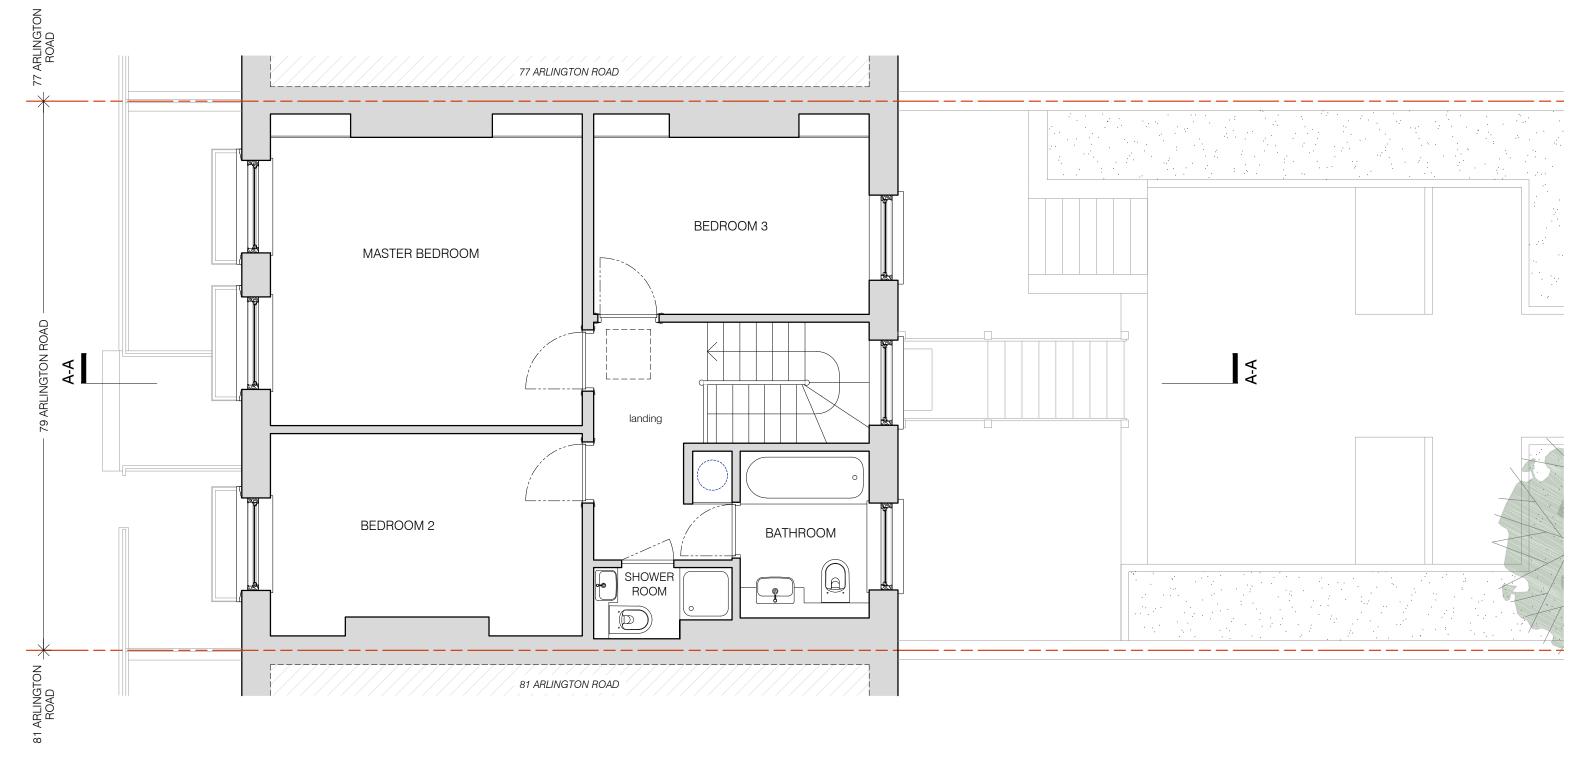

project

FLAT B, 79 ARLINGTON ROAD, LONDON NW1 7ES

BRIAN O'REILLY ARCHITECTS

31 Oval Road, London, NW1 7EA +44 (0)20 7267 1184 www.brianoreillyarchitects.com mail@brianoreillyarchitects.com

status / number

EXISTING / 541-104-E

scale 1:50 @ A3

drawing
EXISTING SECOND
FLOOR PLAN

date 30.03.2022

DO NOT SCALE FROM THE DRAWINGS.

01 EXISTING ROOF PLAN scale 1:50

0 1 2 5m

FLAT B, 79 ARLINGTON ROAD, LONDON NW1 7ES