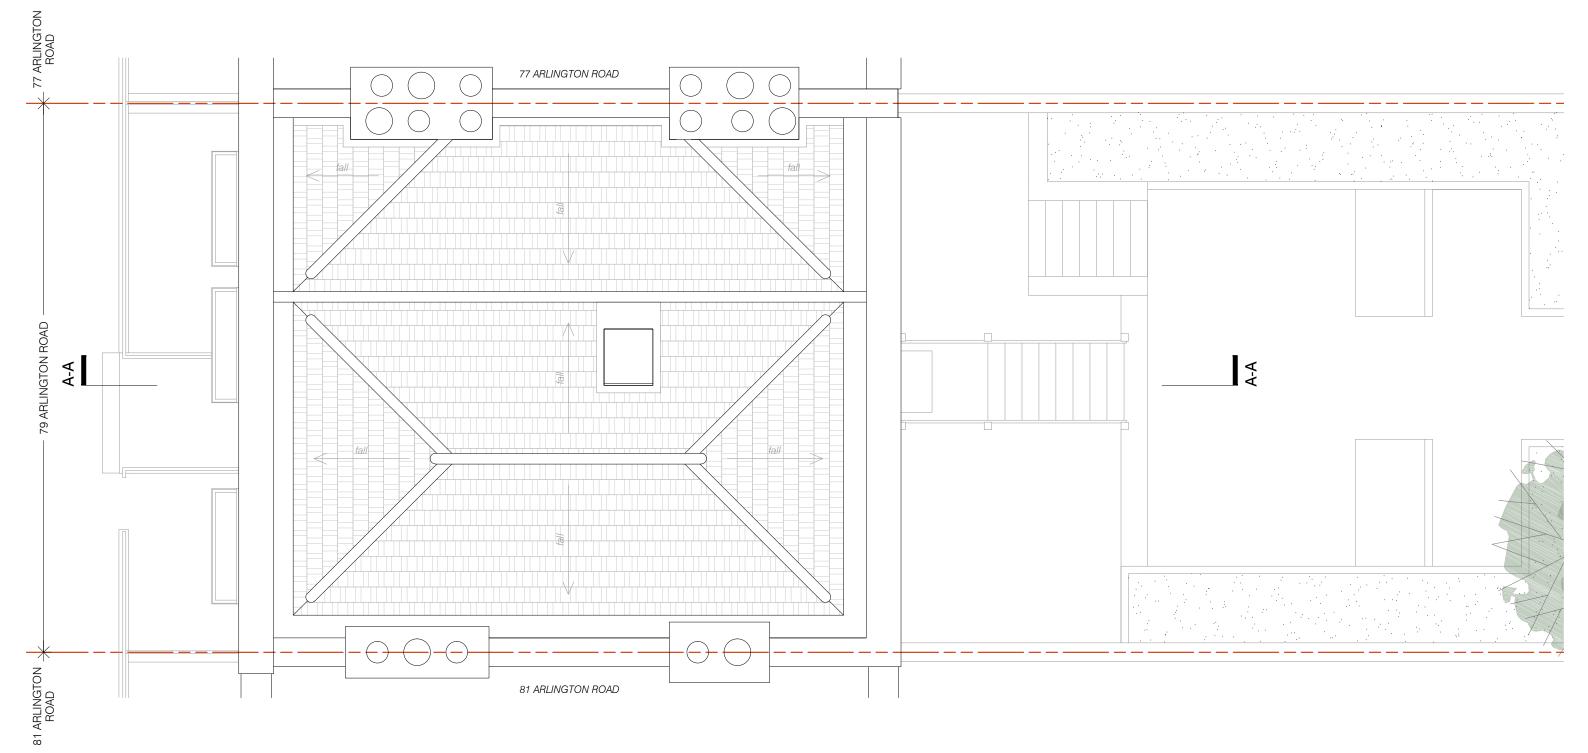

BRIAN O'REILLY ARCHITECTS drawin

31 Oval Road, London, NW1 7EA +44 (0)20 7267 1184 www.brianoreillyarchitects.com mail@brianoreillyarchitects.com

status / number

EXISTING / 541-105-E 1:50 @ A3

drawing

g date

scale

EXISTING ROOF PLAN 30.03.2022

DO NOT SCALE FROM THE DRAWINGS.

project

5m

FLAT B, 79 ARLINGTON ROAD, LONDON NW1 7ES

status / number EXISTING / 541-200-E

scale 1:50 @ A3