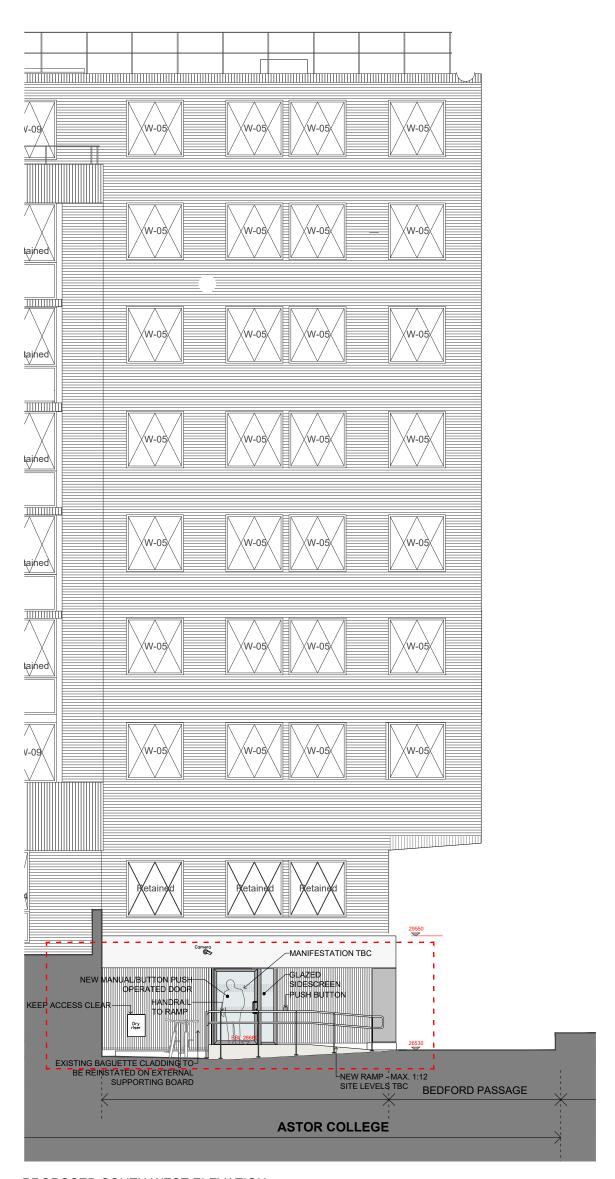

## KEY:

<sup>-</sup> 1 PROPOSED CHANGES TO APPROVED FULL PLANNING APPLICATION 2015/1139/P AND NMA 2019/2485/P

PROPOSED SOUTH WEST ELEVATION 1:100

| REV                                      | BY | CHECKED | DATE       |  |
|------------------------------------------|----|---------|------------|--|
| Α                                        | PD | JAA     | 17/06/2022 |  |
| DRAWING UPDATED TO REPLY TO COMMENTS AND |    |         |            |  |

Notes: All dimensions to be checked on site Do not scale from drawings

REVISION CLOUDS OMITED

**UNIVERSITY COLLEGE LONDON** 

project

UCL ASTOR COLLEGE CAFE

99 CHARLOTTE STREET , LONDON

W1T4QB

drawing title scale at sheet 1:100 PROPOSED SOUTH WEST ELEVATION @A3