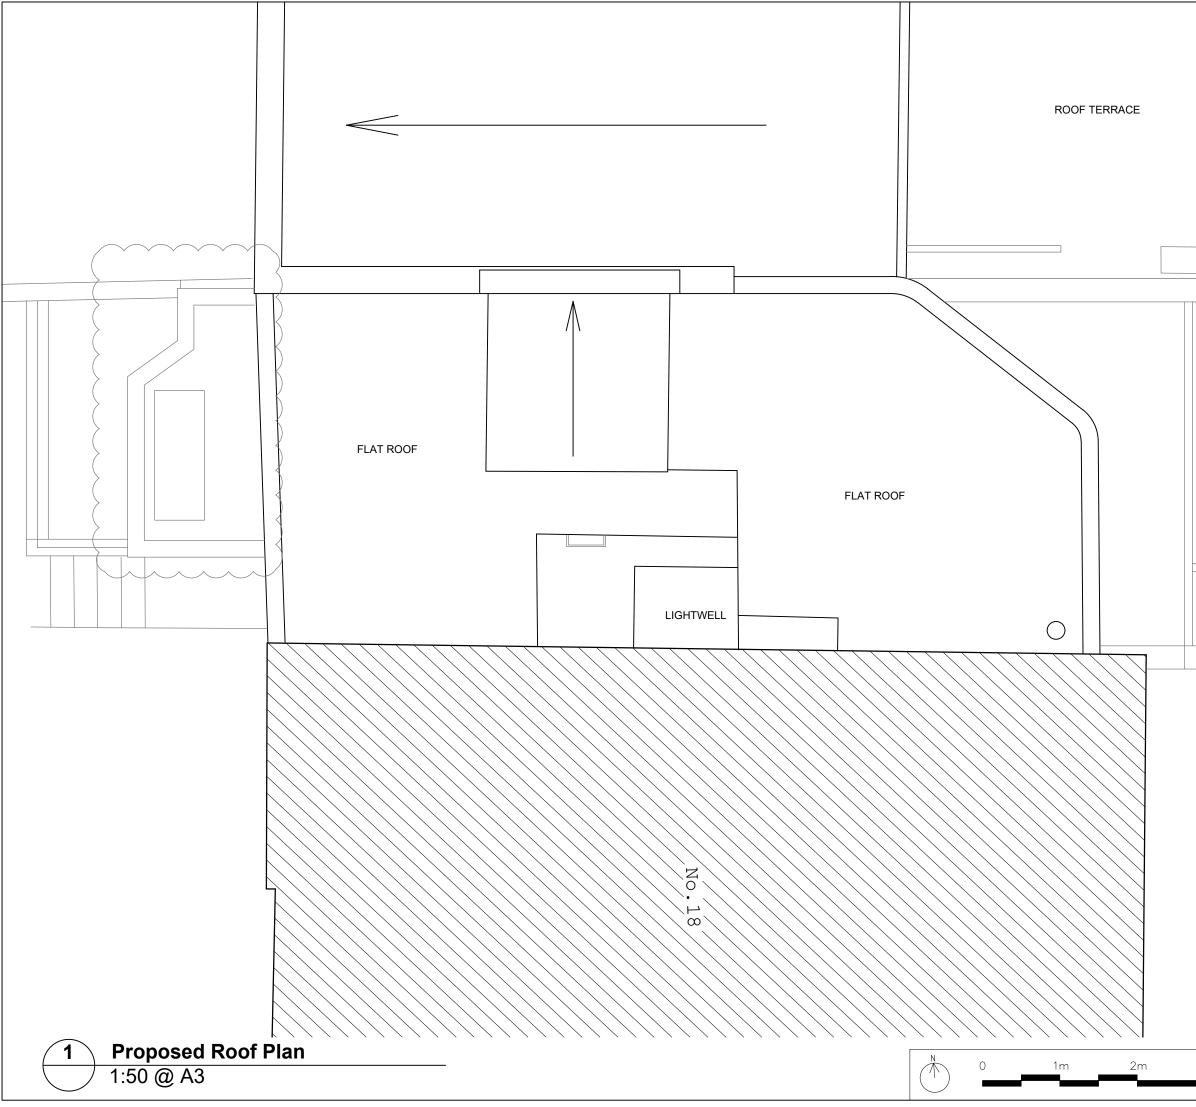

|    | PLANNING                                                                                                                                                                                                                                                       |
|----|----------------------------------------------------------------------------------------------------------------------------------------------------------------------------------------------------------------------------------------------------------------|
|    | GENERAL NOTES                                                                                                                                                                                                                                                  |
|    | COPYRIGHT BELSIZE ARCHITECTS.                                                                                                                                                                                                                                  |
|    | NO IMPLIED LICENSE EXISTS. THIS<br>DRAWING SHOULD NOT BE USED TO<br>CALCULATE AREAS FOR THE PURPOSES<br>OF VALUATION. ALL DIMENSIONS TO BE<br>CHECKED ON SITE BY THE CONTRACTOR<br>AND SUCH DIMENSIONS TO BE THEIR<br>RESPONSIBILITY. DO NOT SCALE<br>DRAWINGS |
|    | THIS DRAWING IS TO BE READ IN<br>CONJUNCTION WITH ALL OTHER<br>CONTRACT DOCUMENTS AND<br>SPECIFICATIONS AND ALL OTHER<br>CONSULTANTS DRAWINGS. ALL LEVELS<br>AND DIMENSIONS SHOULD BE CHECKED<br>ON SITE                                                       |
|    | ALL WORK MUST COMPLY WITH<br>RELEVANT BRITISH STANDARDS AND<br>BUILDING REGULATIONS REQUIREMENTS<br>DRAWING ERRORS AND OMISSIONS TO<br>BE REPORTED TO THE ARCHITECT                                                                                            |
|    | REVISIONS                                                                                                                                                                                                                                                      |
|    | 22.06.16_REV A<br>- Railing omitted.                                                                                                                                                                                                                           |
|    |                                                                                                                                                                                                                                                                |
|    |                                                                                                                                                                                                                                                                |
|    | NOTES                                                                                                                                                                                                                                                          |
|    |                                                                                                                                                                                                                                                                |
|    |                                                                                                                                                                                                                                                                |
|    |                                                                                                                                                                                                                                                                |
|    | 18 PARKHILL ROAD "The Side<br>House" London NW3 2YN                                                                                                                                                                                                            |
|    | PROPOSED ROOF<br>PLAN                                                                                                                                                                                                                                          |
|    | DWG No: 18PR/P103A                                                                                                                                                                                                                                             |
|    | SCALE: 1 - 50 @A3                                                                                                                                                                                                                                              |
|    | DATE: OCTOBER 2021                                                                                                                                                                                                                                             |
|    | BELSIZE ARCHITECTS                                                                                                                                                                                                                                             |
|    | 48 PARKHILL ROAD, LONDON, NW3 2YP<br>T: 020 7482 4420<br>E: MAIL@BELSIZEACHITECTS.COM                                                                                                                                                                          |
| 5m | © COPYRIGHT<br>NOT TO BE REPRODUCED OR USED<br>WITHOUT PERMISSION                                                                                                                                                                                              |