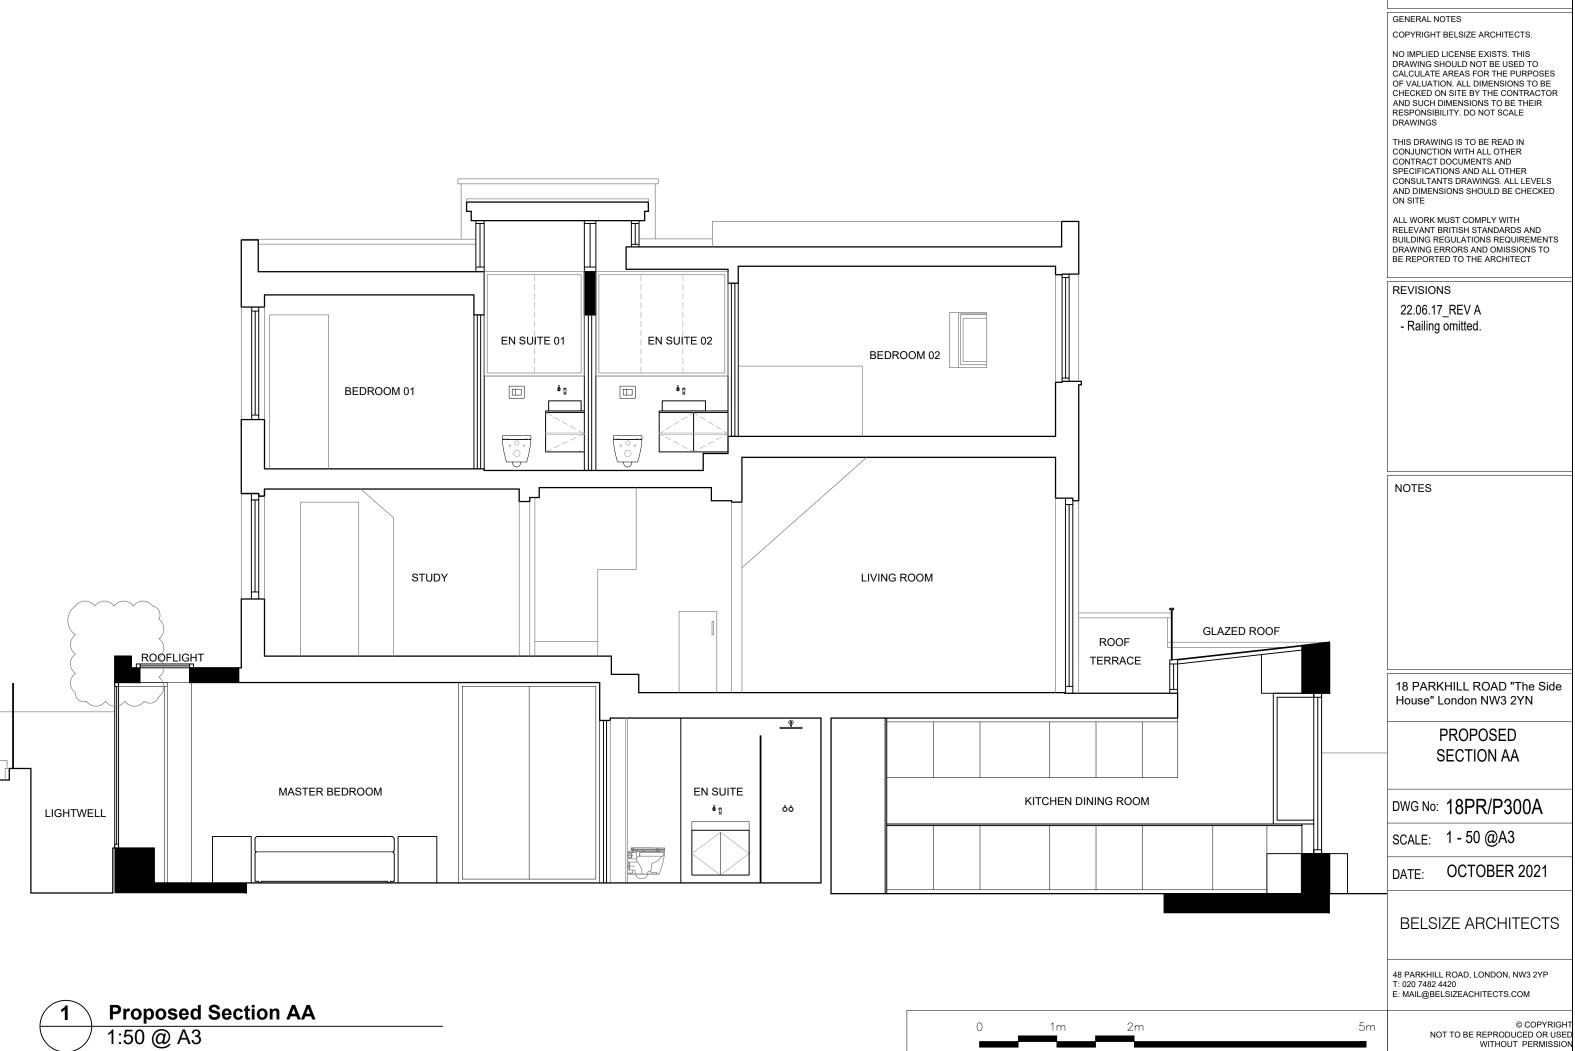

#### PLANNING

GENERAL NOTES

COPYRIGHT BELSIZE ARCHITECTS.

NO IMPLIED LICENSE EXISTS. THIS DRAWING SHOULD NOT BE USED TO CALCULATE AREAS FOR THE PURPOSES OF VALUATION. ALL DIMENSIONS TO BE CHECKED ON SITE BY THE CONTRACTOR AND SUCH DIMENSIONS TO BE THEIR RESPONSIBILITY. DO NOT SCALE DRAWINGS

THIS DRAWING IS TO BE READ IN CONJUNCTION WITH ALL OTHER CONTRACT DOCUMENTS AND SPECIFICATIONS AND ALL OTHER CONSULTANTS DRAWINGS. ALL LEVELS AND DIMENSIONS SHOULD BE CHECKED ON SITE ON SITE

ALL WORK MUST COMPLY WITH RELEVANT BRITISH STANDARDS AND BUILDING REGULATIONS REQUIREMENTS DRAWING ERRORS AND OMISSIONS TO BE REPORTED TO THE ARCHITECT

#### REVISIONS

NOTES

18 PARKHILL ROAD "The Side House" London NW3 2YN

PROPOSED GARDEN PLAN

DWG No: 18PR/SPP101

SCALE: 1 - 100 @A3

OCTOBER 2021 DATE: