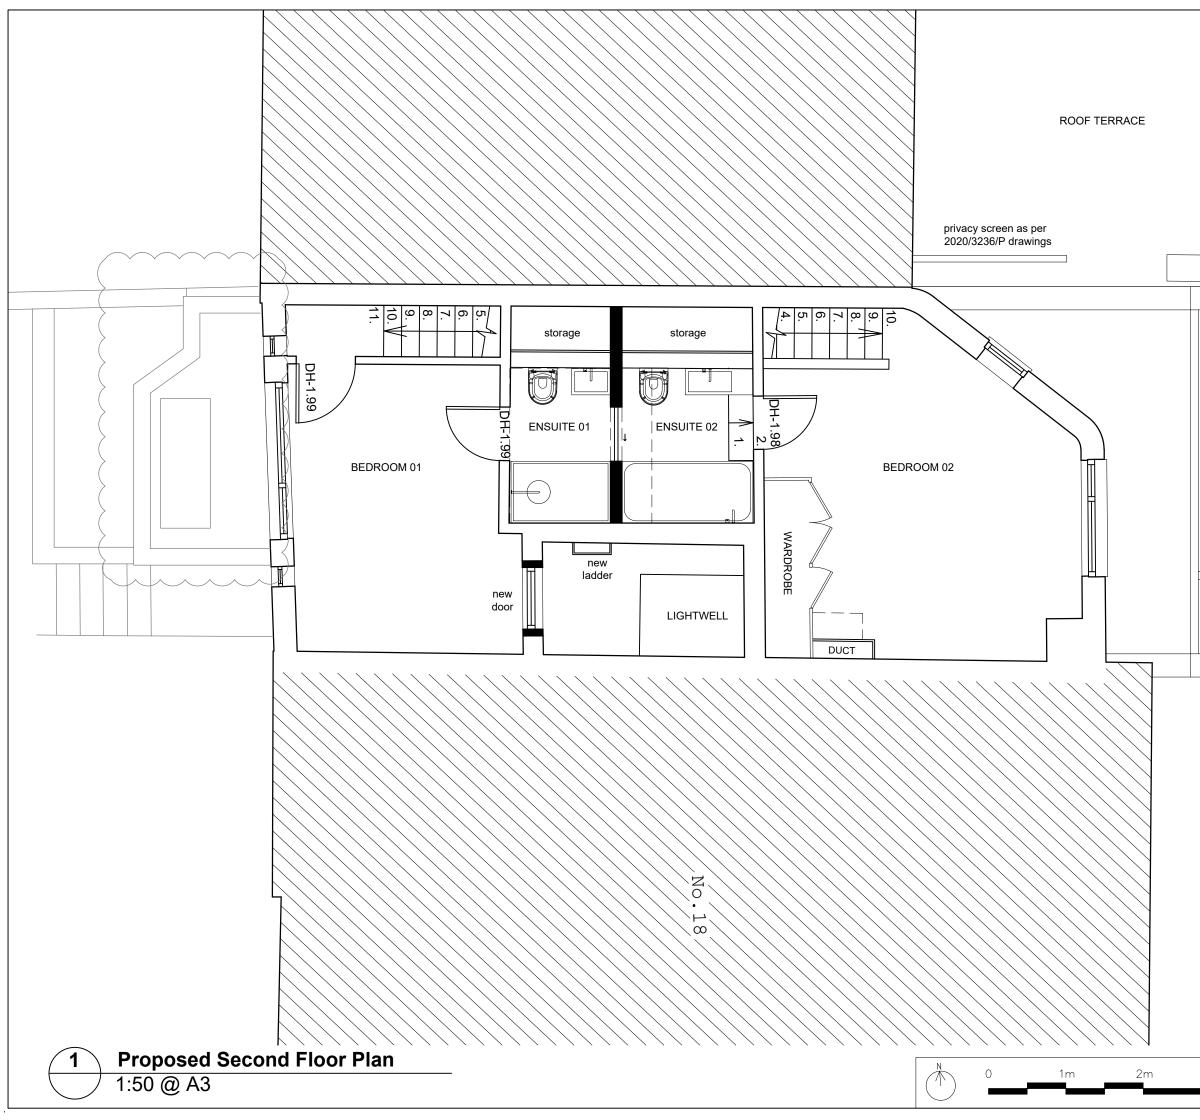

|  |    | PLANNING                                                                                                                                                                                                                                                                                        |
|--|----|-------------------------------------------------------------------------------------------------------------------------------------------------------------------------------------------------------------------------------------------------------------------------------------------------|
|  |    | GENERAL NOTES                                                                                                                                                                                                                                                                                   |
|  |    | COPYRIGHT BELSIZE ARCHITECTS.<br>NO IMPLIED LICENSE EXISTS. THIS<br>DRAWING SHOULD NOT BE USED TO<br>CALCULATE AREAS FOR THE PURPOSES<br>OF VALUATION. ALL DIMENSIONS TO BE<br>CHECKED ON SITE BY THE CONTRACTOR<br>AND SUCH DIMENSIONS TO BE THEIR<br>RESPONSIBILITY. DO NOT SCALE<br>DRAWINGS |
|  |    | THIS DRAWING IS TO BE READ IN<br>CONJUNCTION WITH ALL OTHER<br>CONTRACT DOCUMENTS AND<br>SPECIFICATIONS AND ALL OTHER<br>CONSULTANTS DRAWINGS. ALL LEVELS<br>AND DIMENSIONS SHOULD BE CHECKED<br>ON SITE                                                                                        |
|  |    | ALL WORK MUST COMPLY WITH<br>RELEVANT BRITISH STANDARDS AND<br>BUILDING REGULATIONS REQUIREMENTS<br>DRAWING ERRORS AND OMISSIONS TO<br>BE REPORTED TO THE ARCHITECT                                                                                                                             |
|  |    | REVISIONS                                                                                                                                                                                                                                                                                       |
|  |    | 22.06.17_REV A<br>- Railing omitted.                                                                                                                                                                                                                                                            |
|  |    |                                                                                                                                                                                                                                                                                                 |
|  |    | NOTES                                                                                                                                                                                                                                                                                           |
|  |    |                                                                                                                                                                                                                                                                                                 |
|  |    | 18 PARKHILL ROAD "The Side<br>House" London NW3 2YN                                                                                                                                                                                                                                             |
|  |    | PROPOSED SECOND<br>FLOOR PLAN                                                                                                                                                                                                                                                                   |
|  |    | DWG No: 18PR/P102A                                                                                                                                                                                                                                                                              |
|  |    | SCALE: 1 - 50 @A3                                                                                                                                                                                                                                                                               |
|  |    | DATE: OCTOBER 2021                                                                                                                                                                                                                                                                              |
|  |    | BELSIZE ARCHITECTS                                                                                                                                                                                                                                                                              |
|  |    | 48 PARKHILL ROAD, LONDON, NW3 2YP<br>T: 020 7482 4420<br>E: MAIL@BELSIZEACHITECTS.COM                                                                                                                                                                                                           |
|  | 5m | © COPYRIGHT<br>NOT TO BE REPRODUCED OR USED<br>WITHOUT PERMISSION                                                                                                                                                                                                                               |