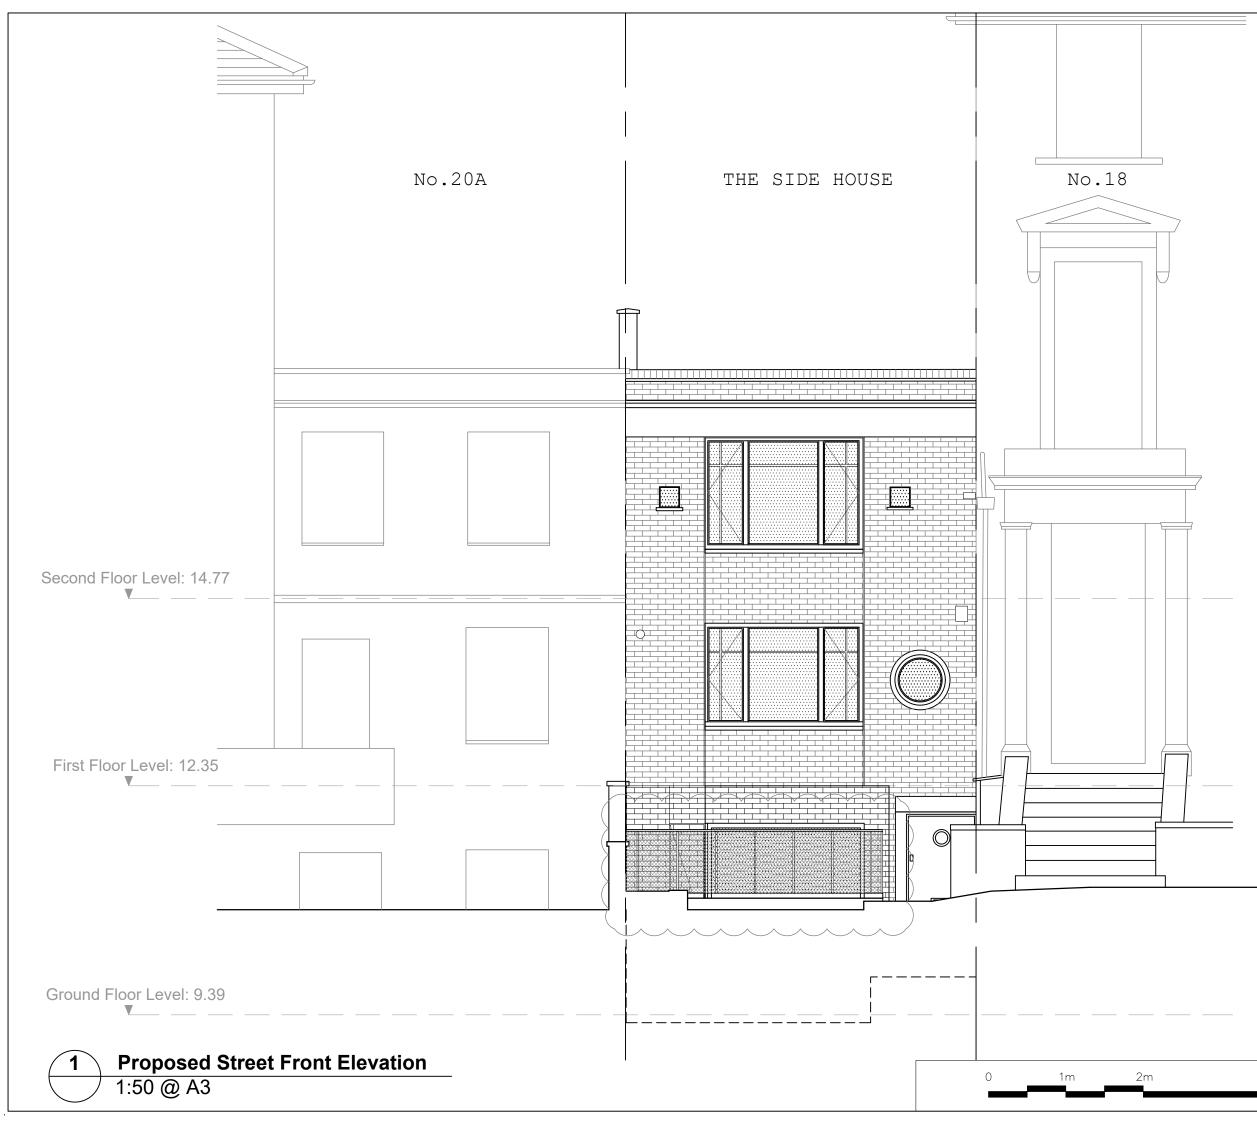

REVISIONS

- 22.06.16\_REV A
- Windows amended.
- Railing omitted. 22.06.17 REV B
- Proposed railing omitted. Existing railing back.
- Side lightwell door finish changed into brick.

NOTES

18 PARKHILL ROAD "The Side House" London NW3 2YN

PROPOSED STREET FRONT ELEVATION

- DWG No: 18PR/P200B
- SCALE: 1 50 @A3

OCTOBER 2021 DATE: