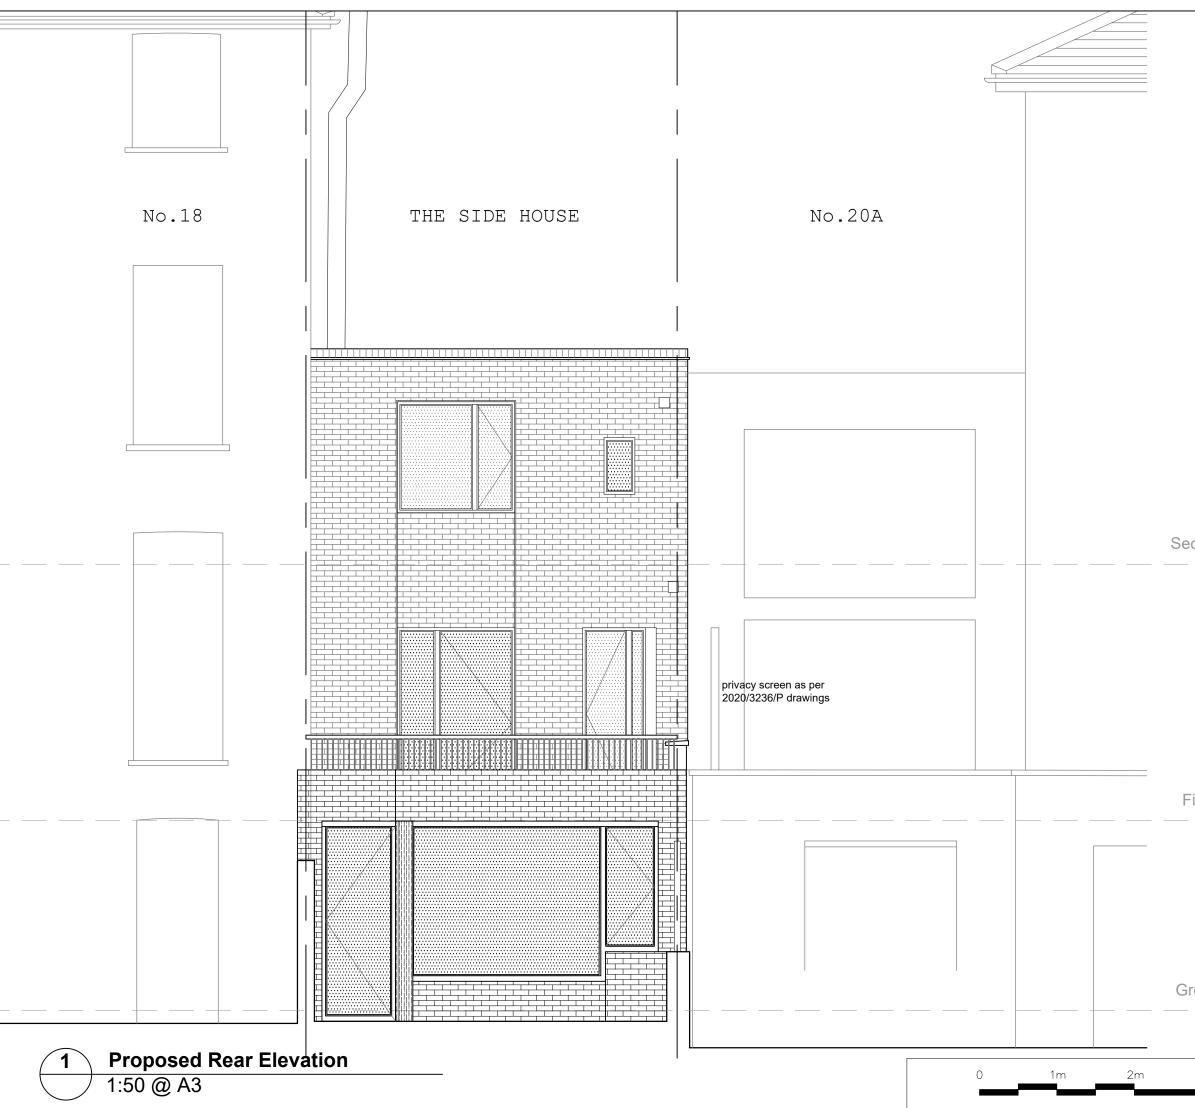

# **BELSIZE ARCHITECTS**

48 PARKHILL ROAD, LONDON, NW3 2YP T: 020 7482 4420 E: MAIL@BELSIZEACHITECTS.COM

|                          | PLANNING                                                                                                                                                                                                                                                                                        |
|--------------------------|-------------------------------------------------------------------------------------------------------------------------------------------------------------------------------------------------------------------------------------------------------------------------------------------------|
|                          | GENERAL NOTES                                                                                                                                                                                                                                                                                   |
|                          | COPYRIGHT BELSIZE ARCHITECTS.<br>NO IMPLIED LICENSE EXISTS. THIS<br>DRAWING SHOULD NOT BE USED TO<br>CALCULATE AREAS FOR THE PURPOSES<br>OF VALUATION. ALL DIMENSIONS TO BE<br>CHECKED ON SITE BY THE CONTRACTOR<br>AND SUCH DIMENSIONS TO BE THEIR<br>RESPONSIBILITY. DO NOT SCALE<br>DRAWINGS |
|                          | THIS DRAWING IS TO BE READ IN<br>CONJUNCTION WITH ALL OTHER<br>CONTRACT DOCUMENTS AND<br>SPECIFICATIONS AND ALL OTHER<br>CONSULTANTS DRAWINGS. ALL LEVELS<br>AND DIMENSIONS SHOULD BE CHECKED<br>ON SITE                                                                                        |
|                          | ALL WORK MUST COMPLY WITH<br>RELEVANT BRITISH STANDARDS AND<br>BUILDING REGULATIONS REQUIREMENTS<br>DRAWING ERRORS AND OMISSIONS TO<br>BE REPORTED TO THE ARCHITECT                                                                                                                             |
|                          | REVISIONS                                                                                                                                                                                                                                                                                       |
|                          |                                                                                                                                                                                                                                                                                                 |
| econd Floor Level: 15.19 | NOTES                                                                                                                                                                                                                                                                                           |
|                          | 18 PARKHILL ROAD "The Side<br>House" London NW3 2YN                                                                                                                                                                                                                                             |
| First Floor Level: 11.88 | PROPOSED REAR<br>ELEVATION                                                                                                                                                                                                                                                                      |
|                          | DWG No: 18PR/P201                                                                                                                                                                                                                                                                               |
|                          | SCALE: 1 - 50 @A3                                                                                                                                                                                                                                                                               |
|                          | DATE: OCTOBER 2021                                                                                                                                                                                                                                                                              |
| Floor Level: 9.42        | BELSIZE ARCHITECTS                                                                                                                                                                                                                                                                              |
|                          | 48 PARKHILL ROAD, LONDON, NW3 2YP<br>T: 020 7482 4420<br>E: MAIL@BELSIZEACHITECTS.COM                                                                                                                                                                                                           |
| 5m                       | © COPYRIGHT<br>NOT TO BE REPRODUCED OR USED<br>WITHOUT PERMISSION                                                                                                                                                                                                                               |
|                          | 1                                                                                                                                                                                                                                                                                               |