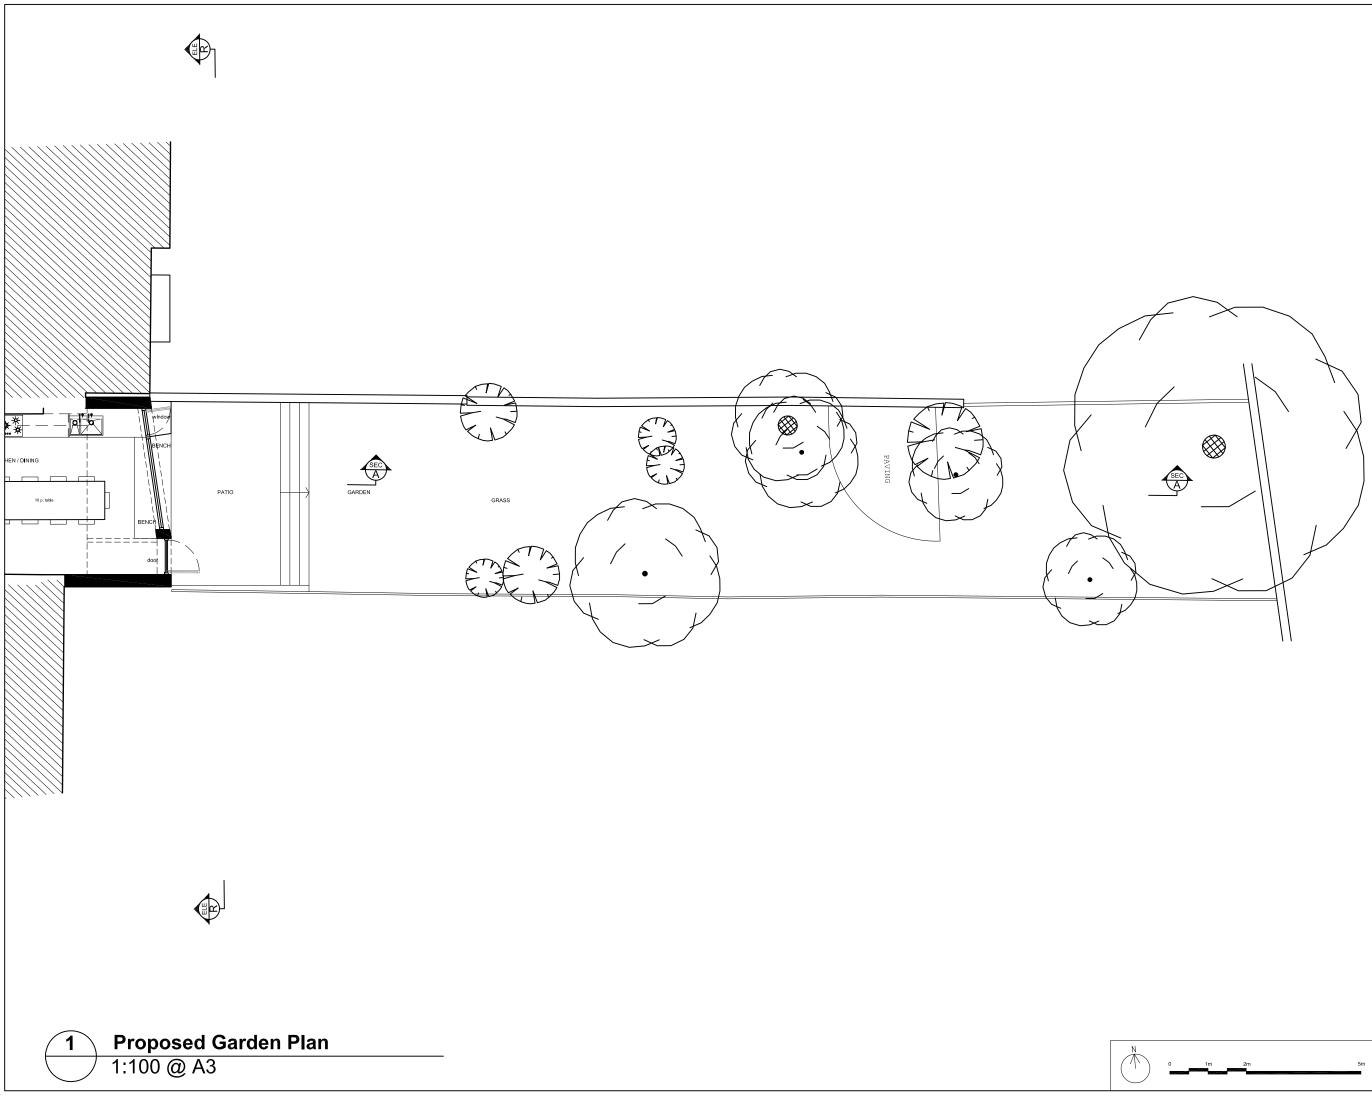

#### REVISIONS

NOTES

18 PARKHILL ROAD "The Side House" London NW3 2YN

PROPOSED GARDEN PLAN

DWG No: 18PR/SPP101

SCALE: 1 - 100 @A3

OCTOBER 2021 DATE: