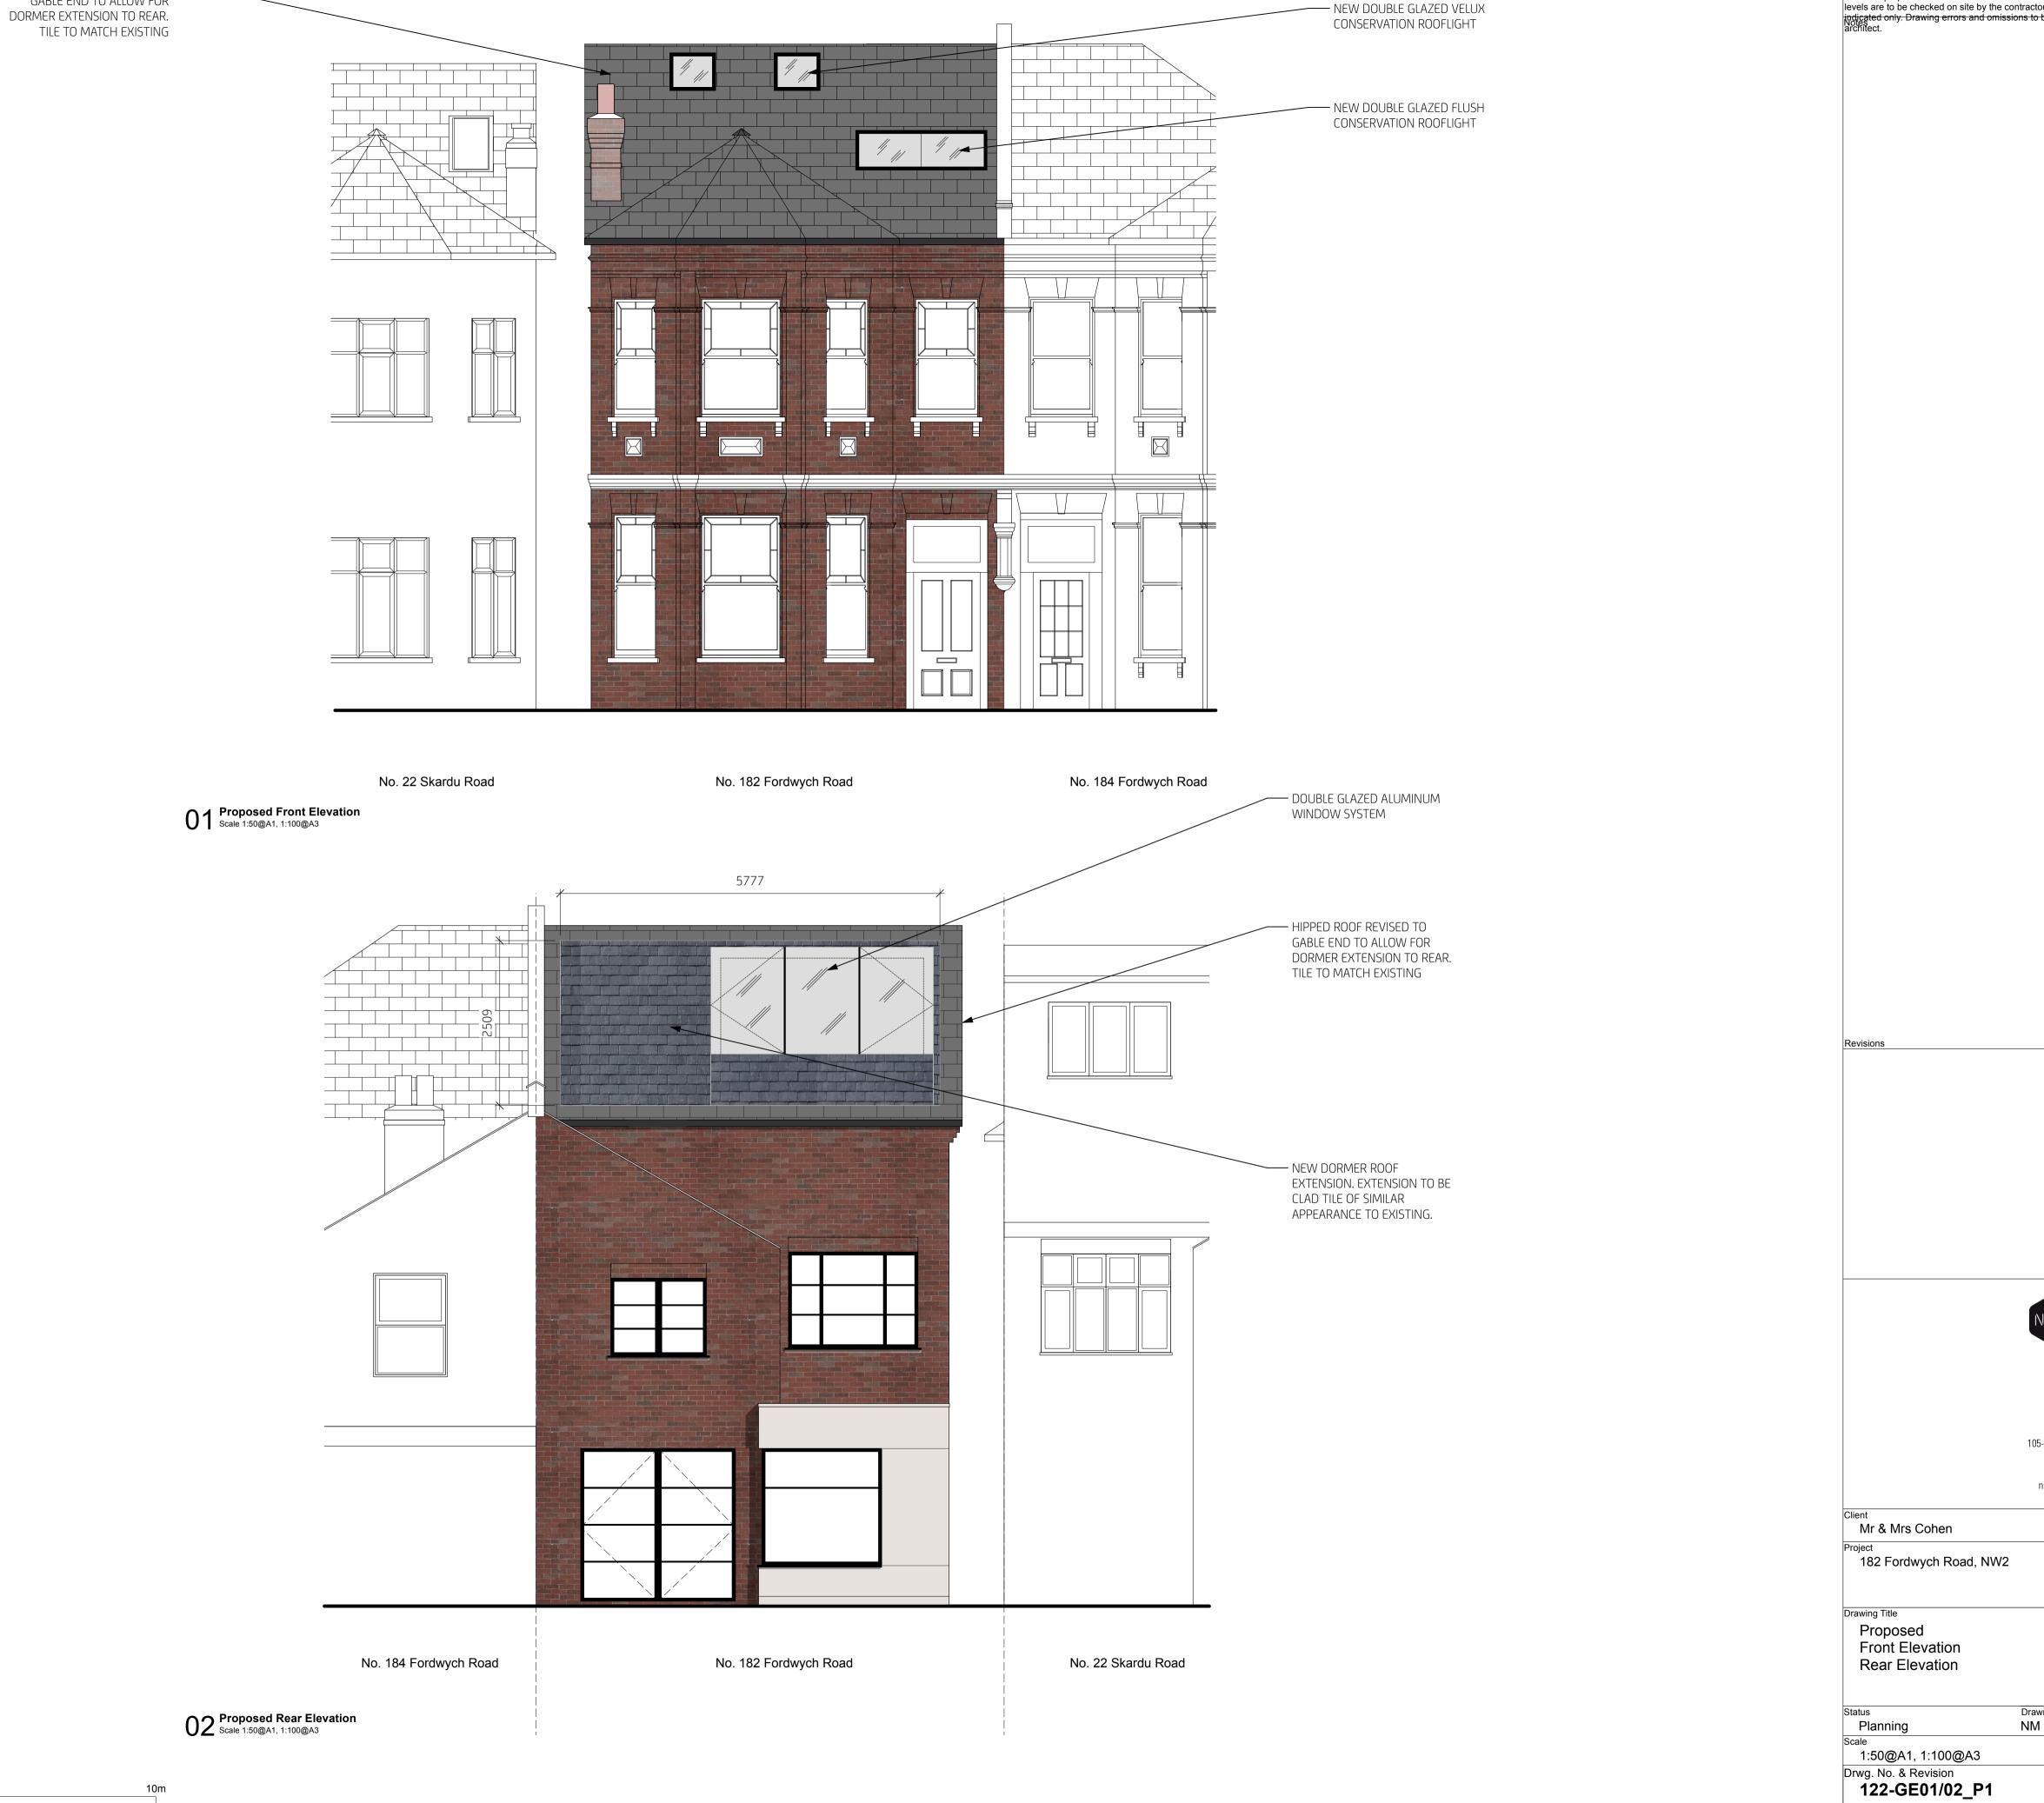

HIPPED ROOF REVISED TO — GABLE END TO ALLOW FOR

Information contained within this drawing is the sole copyright of NMA Studio Ltd. and is not to be reproduced without express permission. No implied licence exists. This drawing not to be used for land transfer or valuation purposes. Do not scale from this drawing. All dimensions & levels are to be checked on site by the contractor. Issued for purposes indicated only. Drawing errors and omissions to be reported to the architect.

Farringdon House First Floor 105-107 Farringdon Road London EC1R 3BU

T +447792949233 niki@nmastudio.co.uk

Drawn Checked NM Date Aug 2021