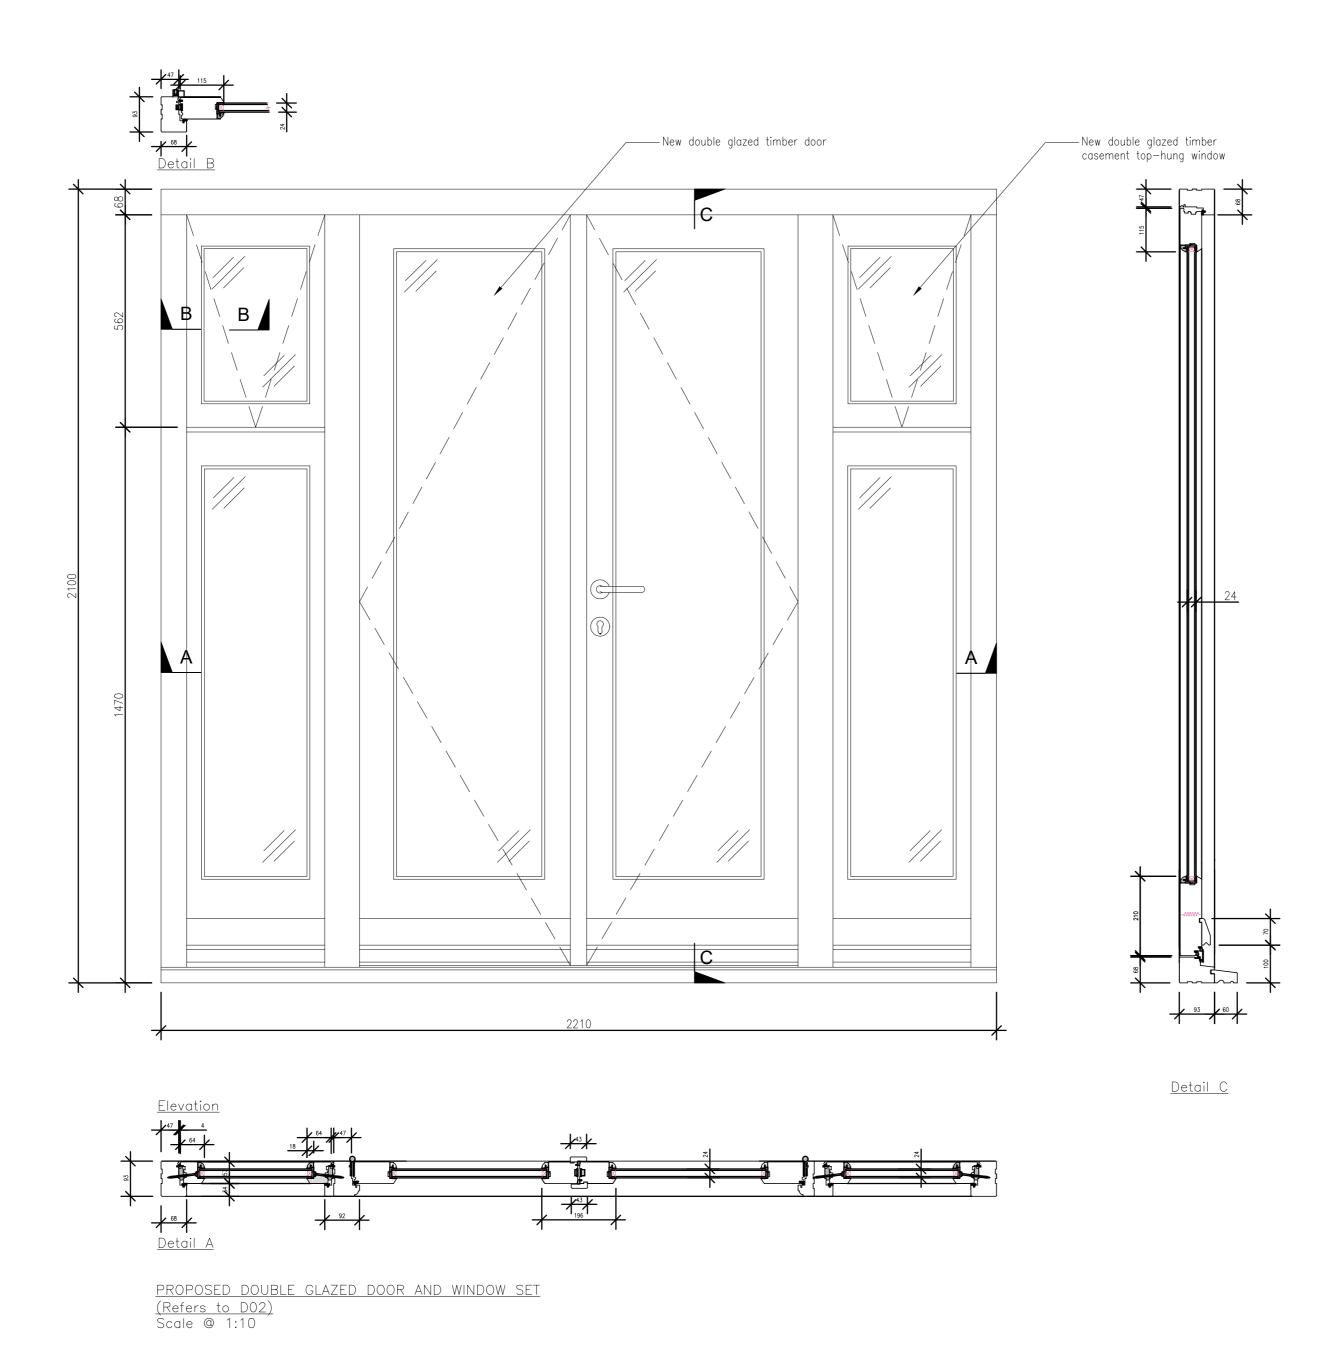

Client:

AD Group

Project Title: 37, 37A & 37B Glenloch Road, Camden, NW3 4DJ Window and Rear Door Replacement Works

Drawing Title:

Proposed Door Detail

Status:

PLANNING ISSUE

Drawn By: Designed By: Checked By: Approved By: SEJ BG JM