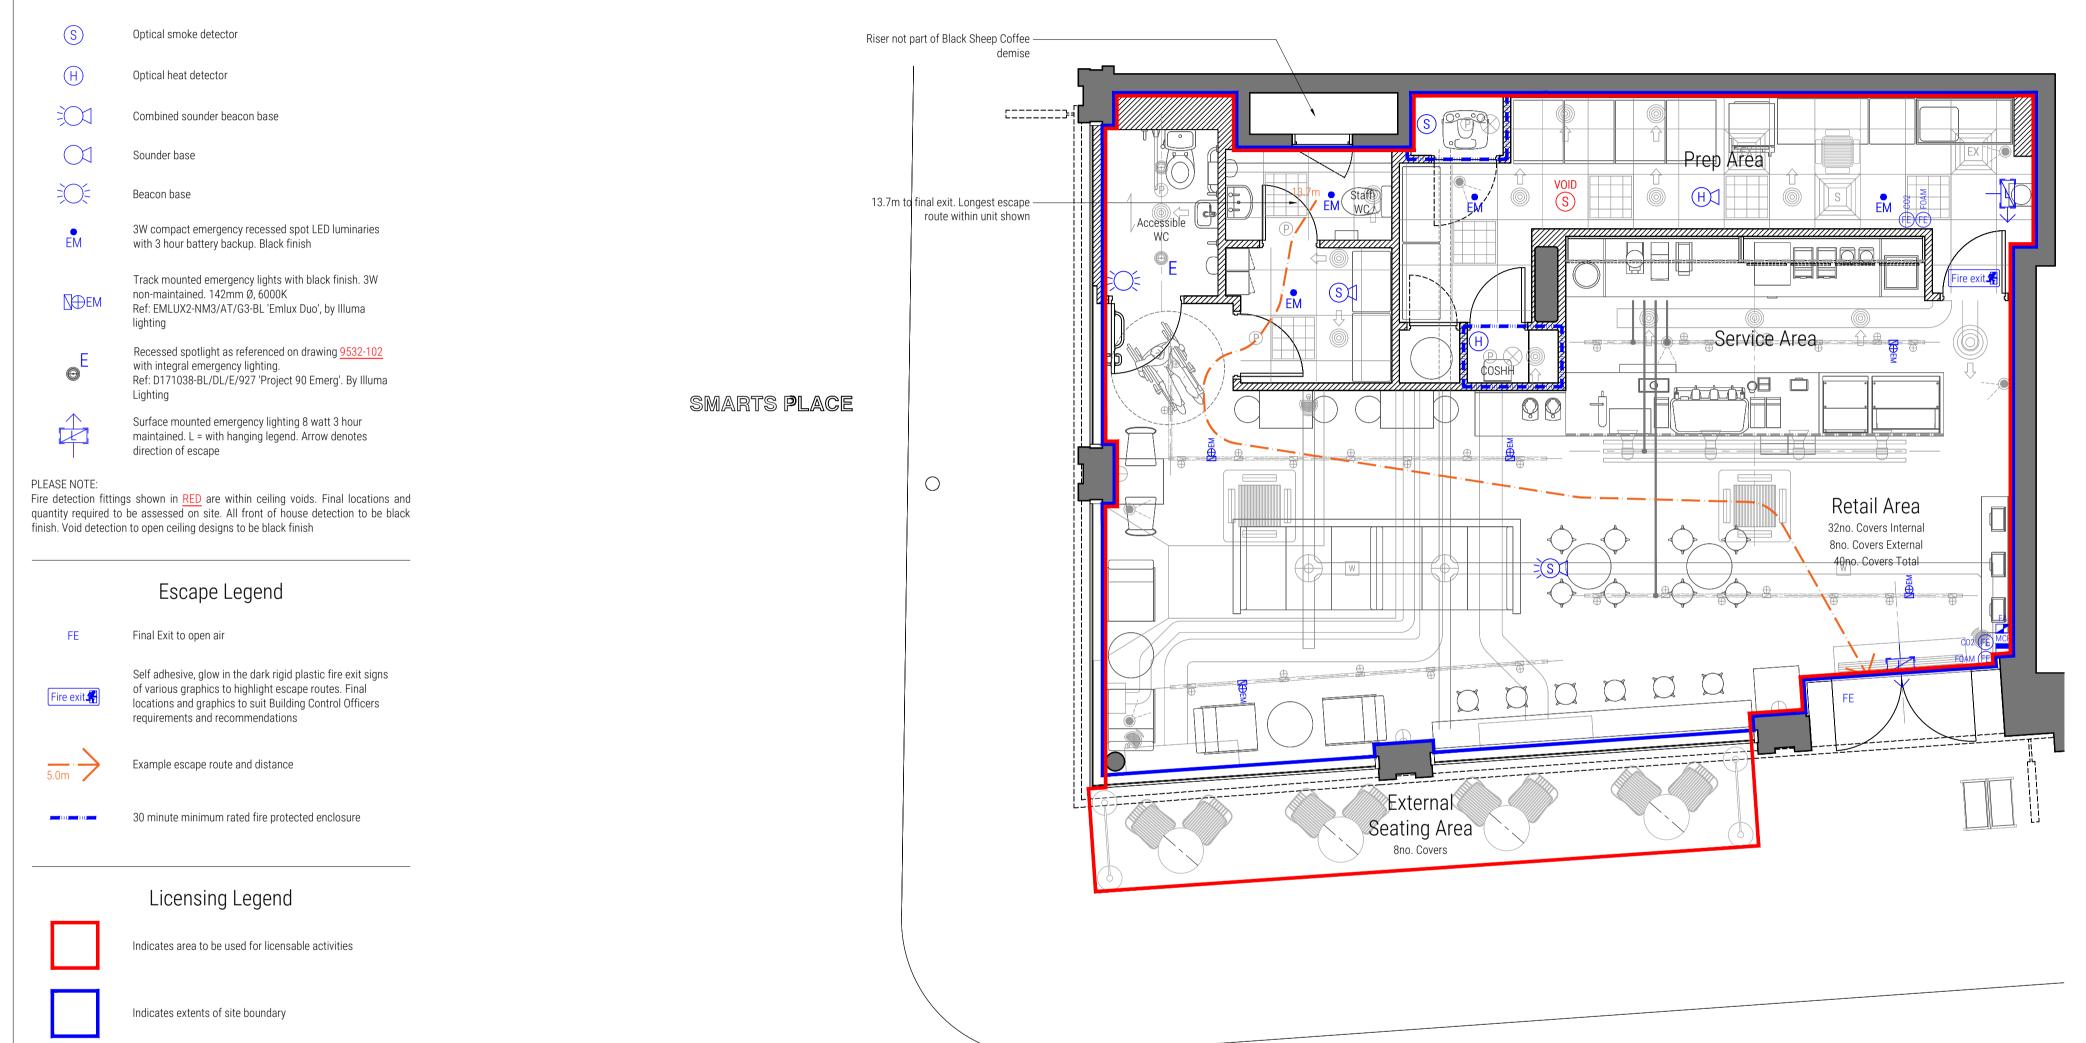

## Fire Safety Legend

## Fire Legend

| MCP |     | Manual call point - height TBC on site. To have fire action<br>notices and fire assembly point drawing provided in<br>close proximity |
|-----|-----|---------------------------------------------------------------------------------------------------------------------------------------|
| FA  |     | Fire alarm panel with red key switched fused spur to BS 5839: Part 1                                                                  |
| FE  | CO2 | Carbon dioxide fire extinguisher                                                                                                      |
| _   |     |                                                                                                                                       |

Foam fire extinguisher

PLEASE NOTE:

FE FOAM

Final position and type of fire extinguishers to be determined on site in conjunction with BAFE approved Specialist Contractor. Any front of house extinguishers to be finished in chrome.

## Ceiling Mounted Fire Detection (Including emergency lighting)

NOTE: All Fire Safety features comply fully with the relevant British Standards and Building Control regulations. Details are set out in the premises Fire Risk Assessment HIGH HOLBORN

Proposed Licensing Plan