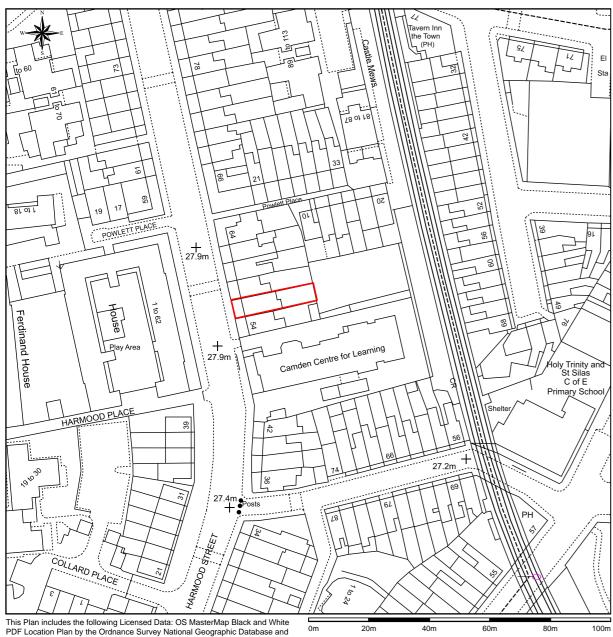

Scale: 1:1250,

e. info@dokstudio.co.uk w. www.dokstudio.co.uk

Project Name: 56 Harmood Street

Anas El Kaddouri & Claire O'Neill

Site Location:

56 Harmood Street London NW1 8DP

Drawing not to be used other than the purpose for which it was prepared. It's supplied without liability for errors or omissions. All dimensions are to be checked on site. This drawing is to be read in conjunction with all other drawings. Notes on this drawing will apply to all other drawings where a similar position exists.

Scale @ A3 1:1250, 1:500

Project No. 011

Drawing Name

**Location and Block Plans** 

Drawing Number LO-A-01