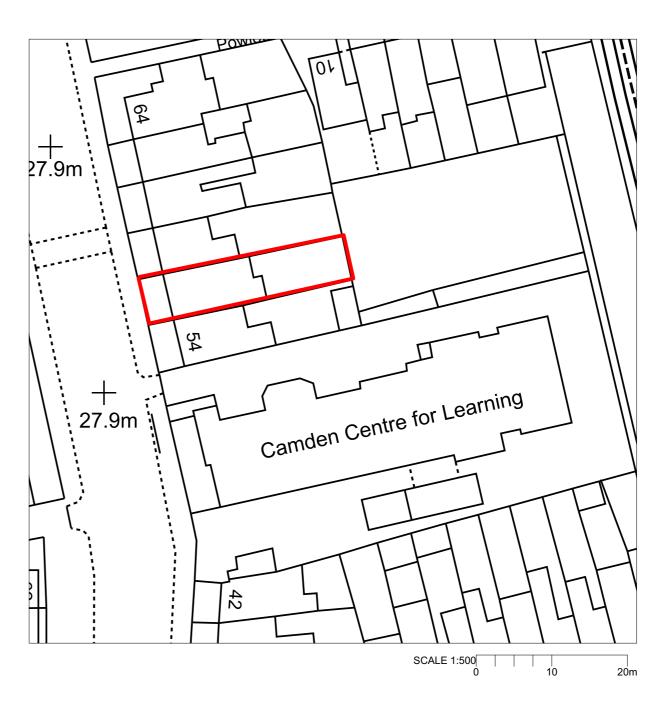

Scale: 1:1250,

e. info@dokstudio.co.uk w. www.dokstudio.co.uk

Project Name: 56 Harmood Street

Anas El Kaddouri & Claire O'Neill

Site Location:

56 Harmood Street London NW1 8DP

Drawing not to be used other than the purpose for which it was prepared. It's supplied without liability for errors or omissions. All dimensions are to be checked on site. This drawing is to be read in conjunction with all other drawings. Notes on this drawing will apply to all other drawings where a similar position exists.

Scale @ A3 1:1250, 1:500

Project No. 011

Drawing Name

**Location and Block Plans** 

Drawing Number LO-A-01