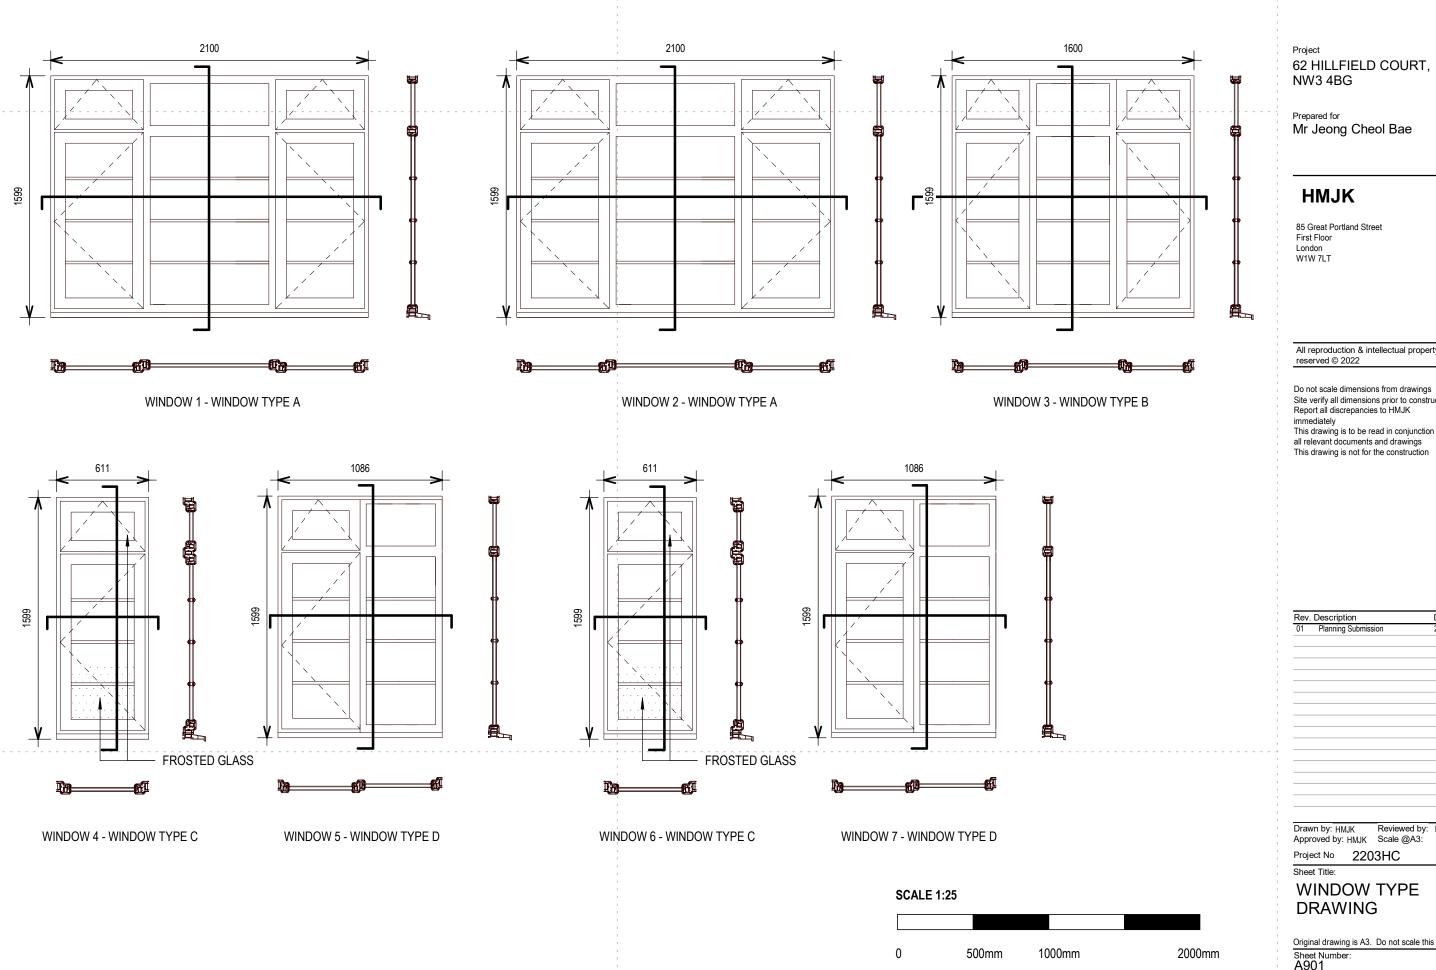

23/06/2022 13:05:15

Project 62 HILLFIELD COURT, NW3 4BG

Prepared for Mr Jeong Cheol Bae

## **HMJK**

85 Great Portland Street First Floor London W1W 7LT

All reproduction & intellectual property rights reserved © 2022

Site verify all dimensions prior to construction Report all discrepancies to HMJK immediately
This drawing is to be read in conjunction with all relevant documents and drawings
This drawing is not for the construction

| Planning Submission | 2022/06/23 |
|---------------------|------------|
|                     |            |
|                     |            |
|                     |            |
|                     |            |
|                     |            |
|                     |            |
|                     |            |
|                     |            |
|                     |            |
|                     |            |
|                     |            |
|                     |            |
|                     |            |
|                     |            |
|                     |            |
|                     |            |
|                     |            |

Drawn by: HMJK Reviewed by: HMJK Approved by: HMJK Scale @A3: 1:25

Project No 2203HC

Sheet Title:

WINDOW TYPE **DRAWING** 

 $\frac{\text{Original drawing is A3. Do not scale this drawing.}}{\text{Sheet Number:}}$   $\frac{\text{A901}}{\text{A901}}$ 