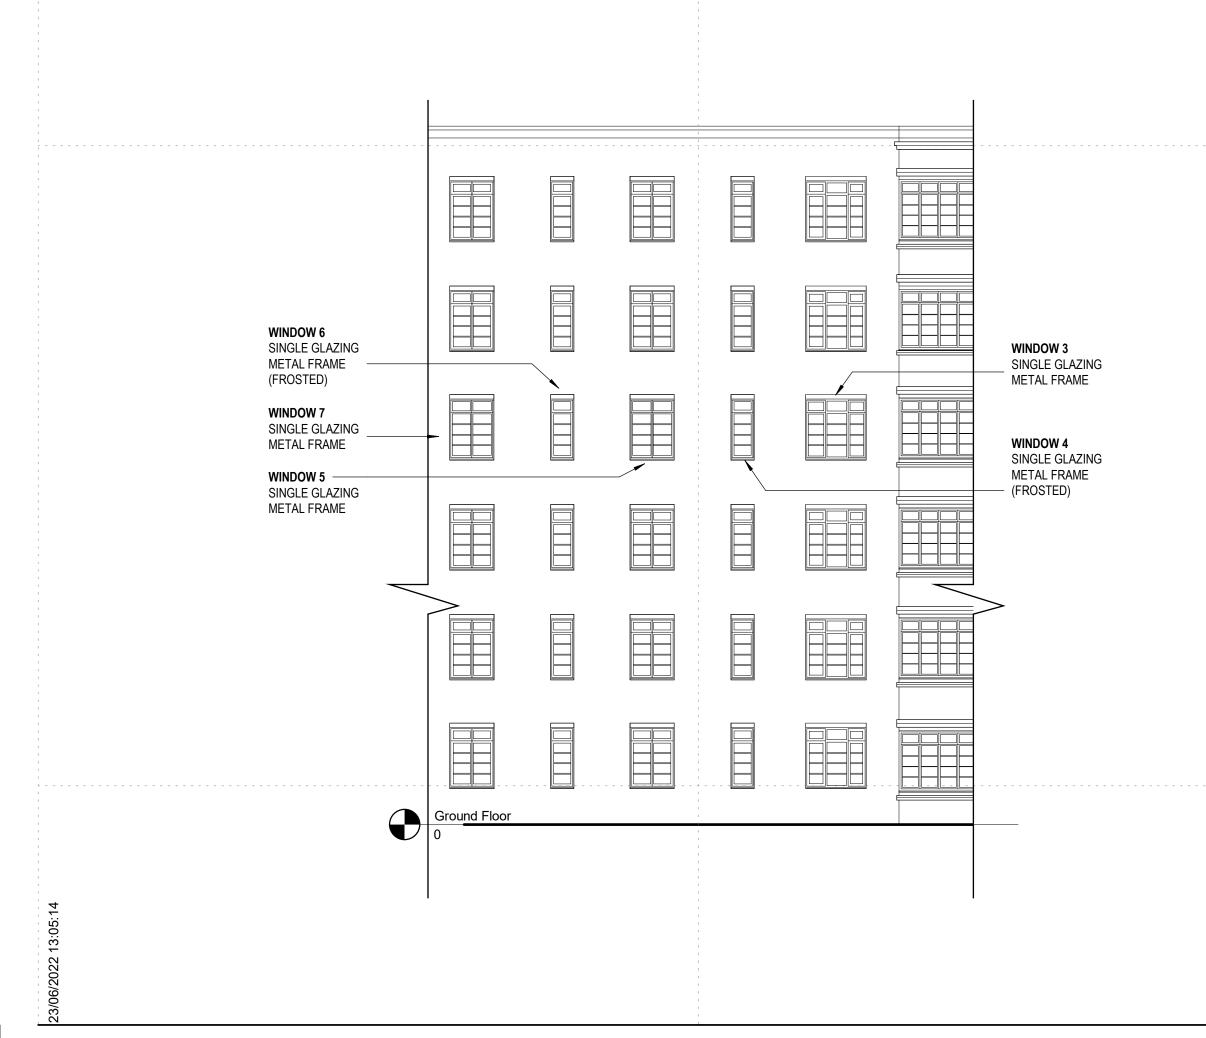

Drawn by: JK Reviewed by: JK/HM Approved by: JK/HM Scale @A3: 1:100

Project No 2203HC

Rev. Description

Sheet Title:

EXISTING ELEVATION 2

Original drawing is A3. Do not scale this drawing.

Sheet Number: A301 Status: