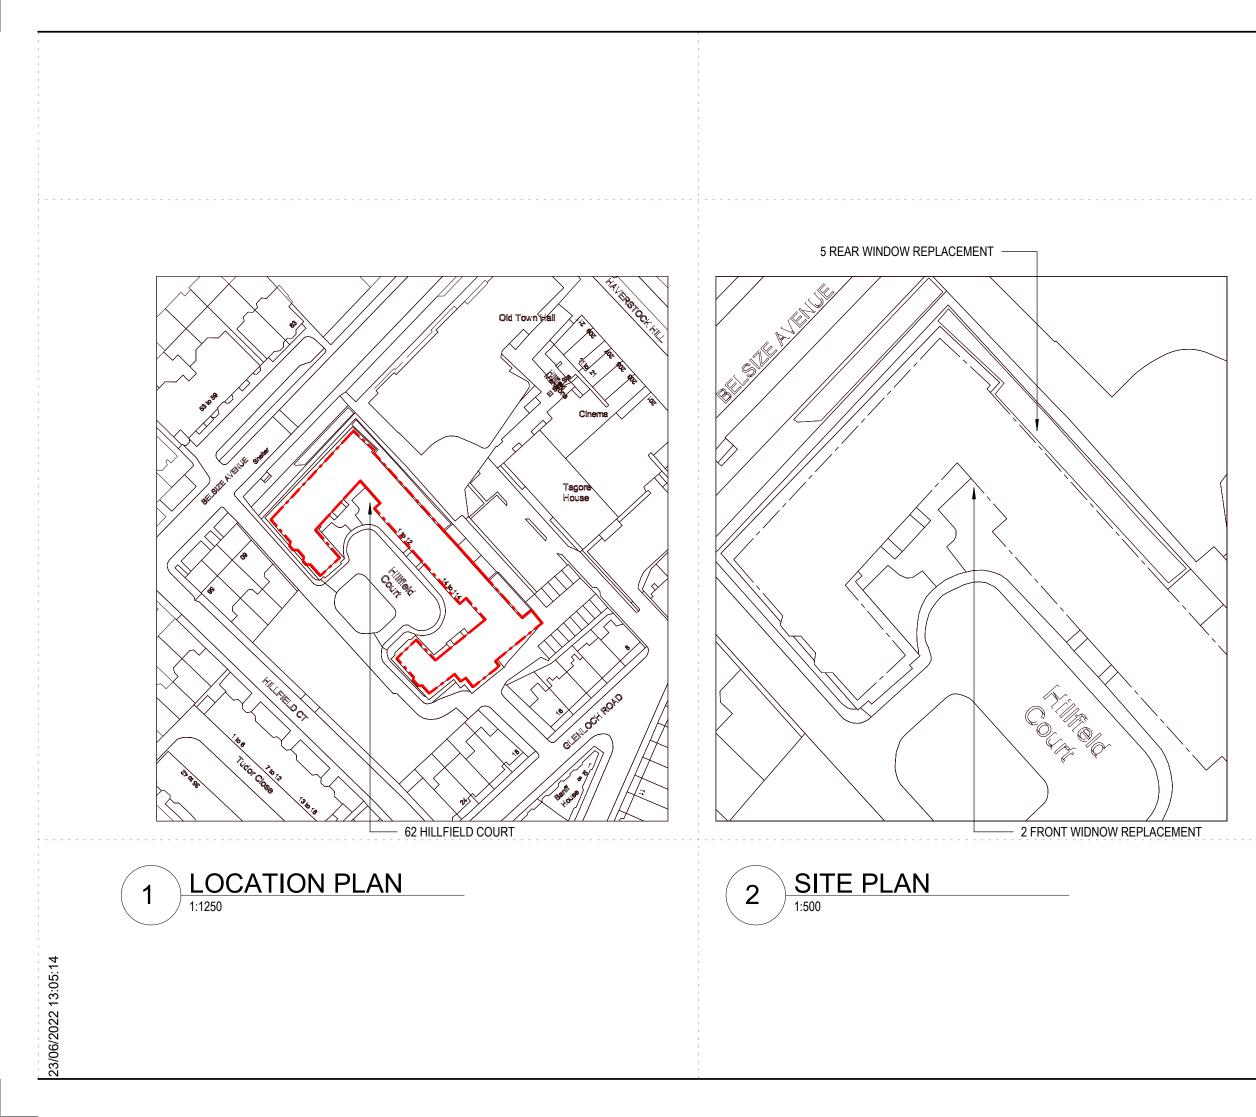

| Project             |
|---------------------|
| 62 HILLFIELD COURT, |
| NW3 4BG             |

Prepared for Mr Jeong Cheol Bae

| Rev. Description                                   |                            | Date       |  |
|----------------------------------------------------|----------------------------|------------|--|
| 01 Planning Submiss                                | sion                       | 2022/06/23 |  |
|                                                    |                            |            |  |
|                                                    |                            |            |  |
|                                                    |                            |            |  |
|                                                    |                            |            |  |
|                                                    |                            |            |  |
|                                                    |                            |            |  |
|                                                    |                            |            |  |
|                                                    |                            |            |  |
|                                                    |                            |            |  |
|                                                    |                            |            |  |
|                                                    |                            |            |  |
|                                                    |                            |            |  |
| Drawn by: JK<br>Approved by: HM/JK                 | Reviewed by:<br>Scale @A3: |            |  |
| Project No 220                                     | 3HC                        |            |  |
| Sheet Title:                                       |                            |            |  |
| SITE PLAN /                                        |                            |            |  |
| -                                                  |                            |            |  |
| LOCATION PLAN                                      |                            |            |  |
|                                                    |                            |            |  |
| Original drawing is A3. Do not scale this drawing. |                            |            |  |
| Sheet Number:<br>A001                              |                            |            |  |
| Status:                                            | Revision:                  | 01         |  |