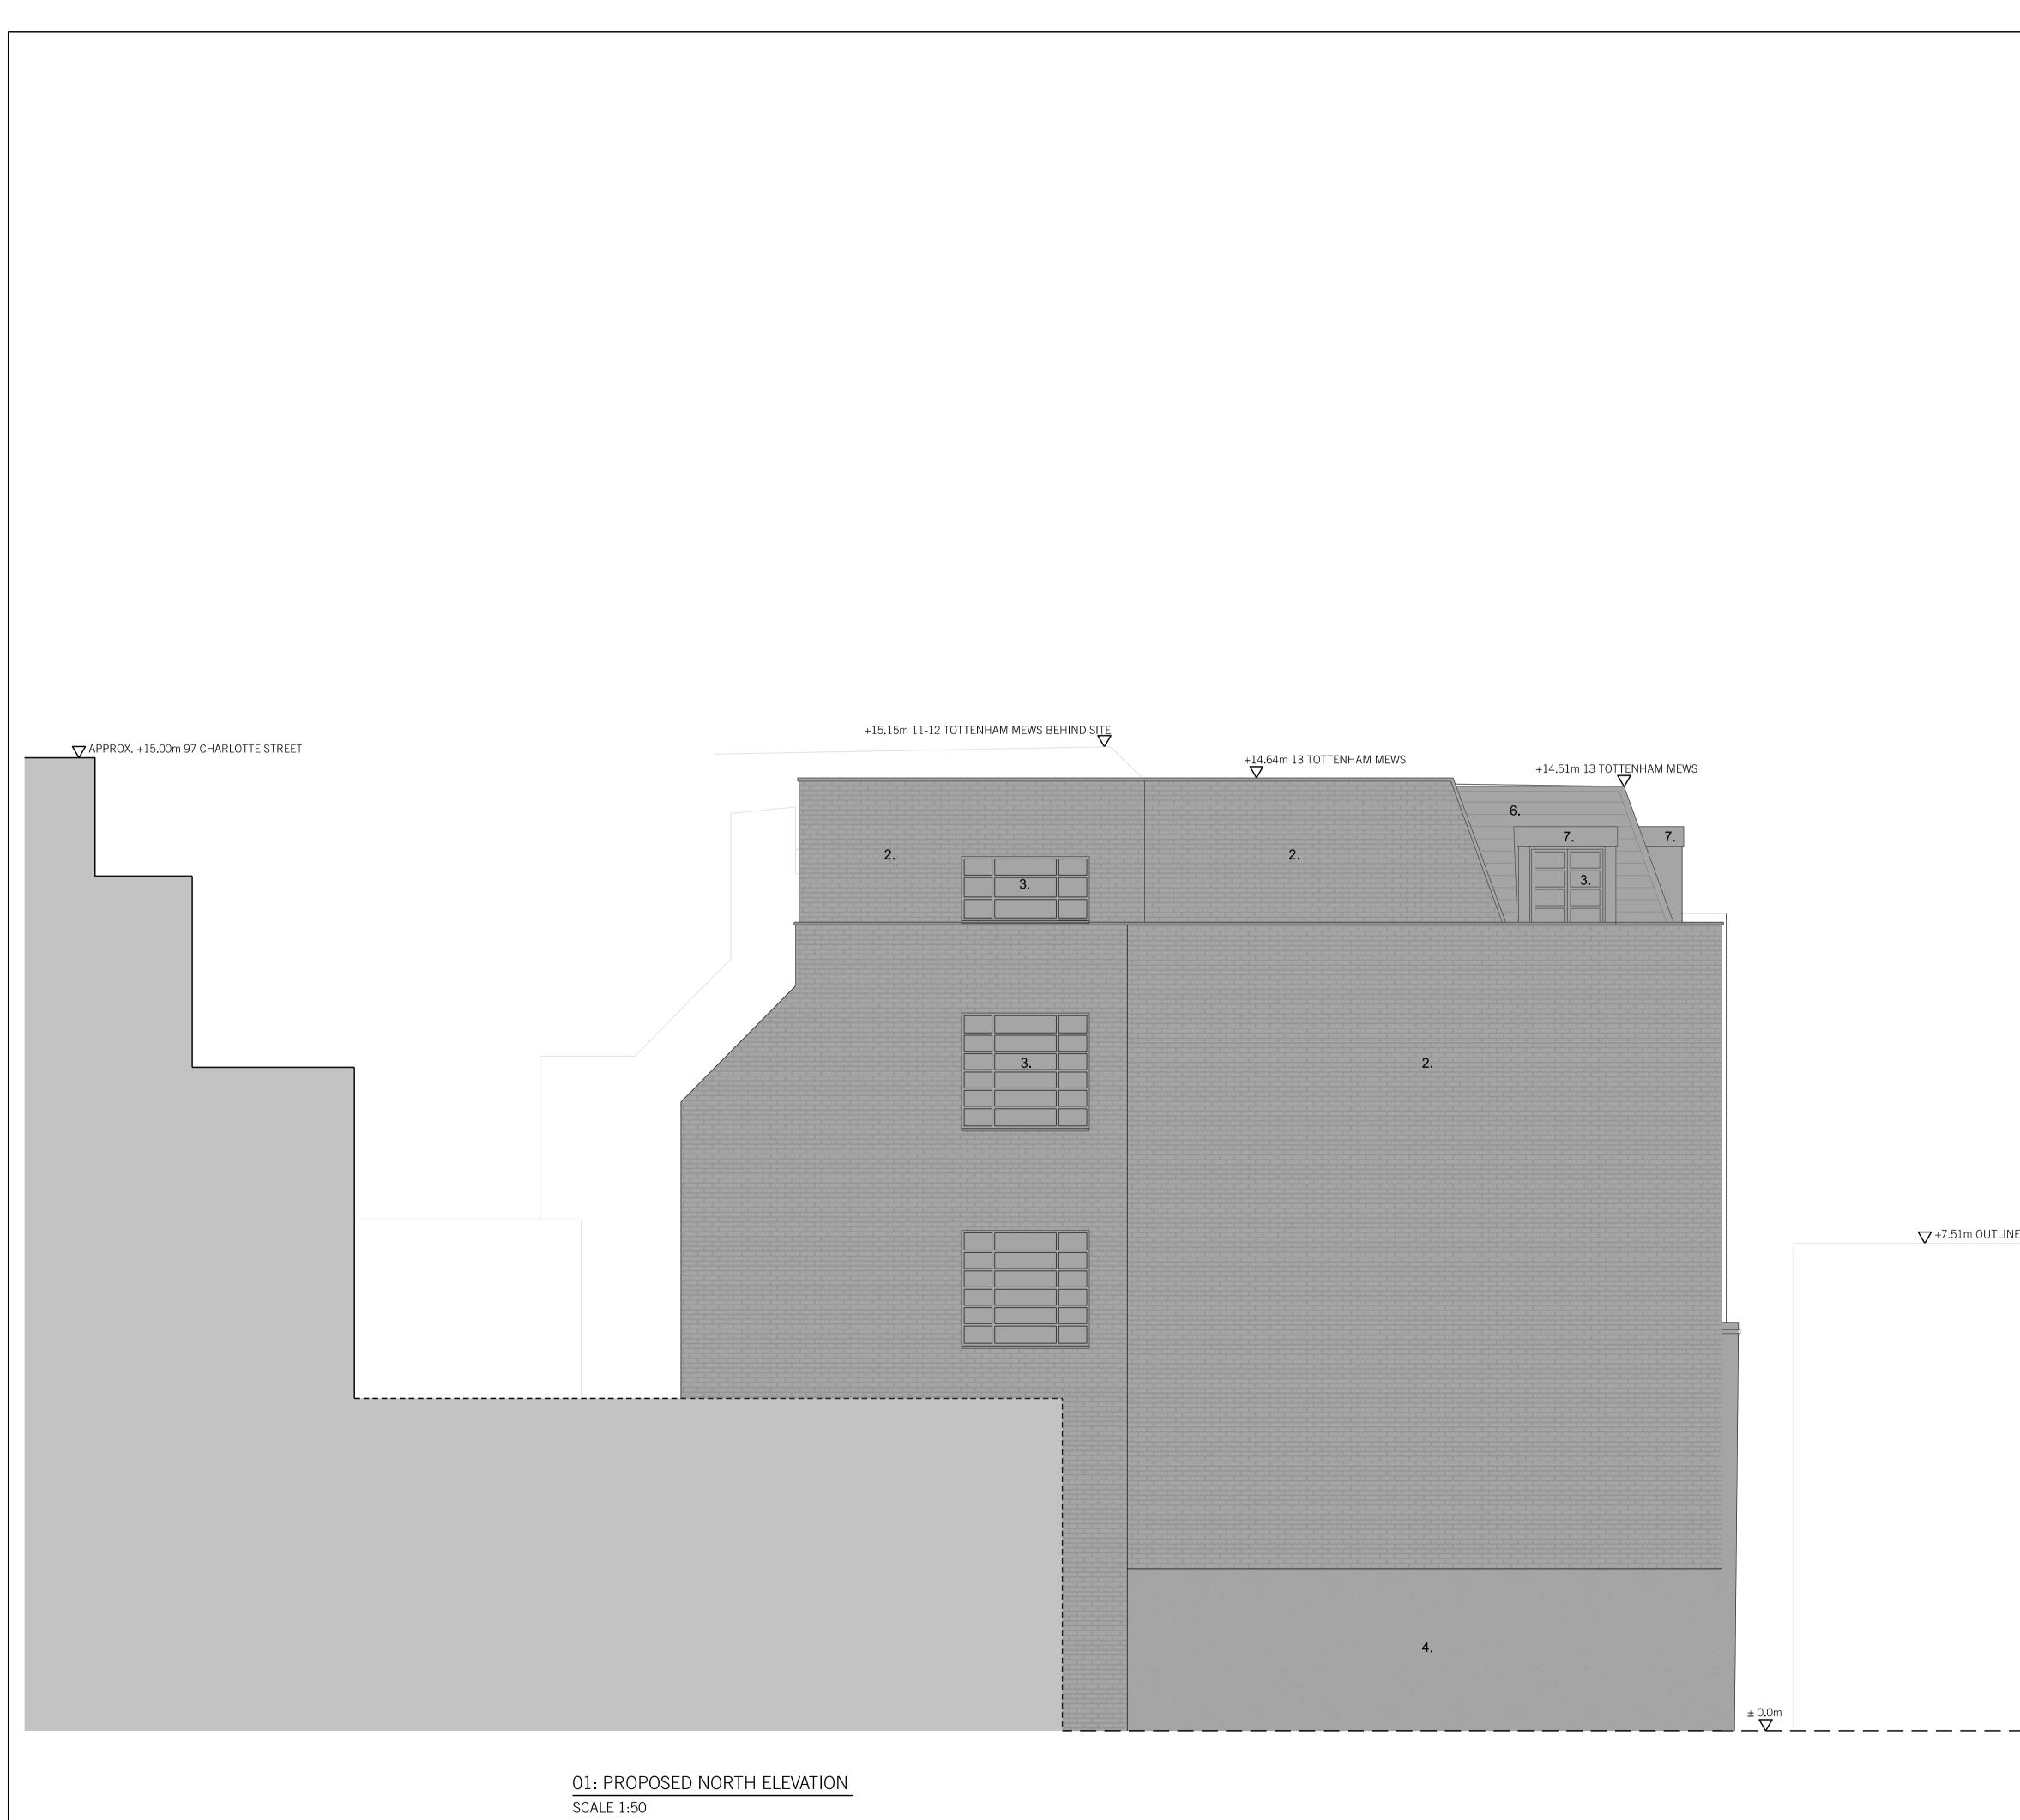

|                            | MATERIALS KEY<br>1. CONCRETE<br>2. BRICK<br>3. PAINTED METAL WINDOWS<br>4. RENDER<br>5. FELT FLAT ROOF<br>6. TRADITIONAL SLATE WITH LEAD<br>FLASHING<br>7. LEAD DORMER                                                                                                                                                                                                                                                                                                                                         |
|----------------------------|----------------------------------------------------------------------------------------------------------------------------------------------------------------------------------------------------------------------------------------------------------------------------------------------------------------------------------------------------------------------------------------------------------------------------------------------------------------------------------------------------------------|
|                            |                                                                                                                                                                                                                                                                                                                                                                                                                                                                                                                |
|                            | B 30.05.22 MANSARD UPDATE AT<br>A 01.07.20 HEIGHT OF ROOF LOWERED, AT<br>MANSARD WINDOWS REDUCED IN                                                                                                                                                                                                                                                                                                                                                                                                            |
| E OF EXISTING DAY HOSPITAL | MARSARD WINDOWS REDUCED IN   HEIGHT AND SOUTH ELEVATION   MANSARD SET BACK   REV. DATE   CHK. BY   NOTE: CHK.   BY BY   NOTE: CHK.   REPORTED DIMENSIONS ONLY.   ANY DISCREPANCIES BETWEEN CONSULTANT DRAWINGS TO BE   REPORTED TO THE ARCHITECT BEFORE ANY WORK COMMENCES.   - MATTHEW SPRINGETT ASSOCIATES © |
|                            | MATTHEW SPRINGETT ASSOCIATES LIMITED.<br>MAKE SPACE STUDIOS,<br>NEWNHAM TERRACE,<br>LONDON SE1 7DR<br>T+44 20 7692 5950<br>WWW.MSALIMITED.COM<br>CLIENT<br>CHALFORDS LIMITED<br>PROJECT<br>13 TOTTENHAM MEWS,                                                                                                                                                                                                                                                                                                  |
|                            | <br>13 TOTTEINHAWI WIEWS,<br>LONDON W1T 4AQ   TITLE   PROPOSED NORTH   ELEVATION   DATE   09.01.20   183   AT   SCALE @ A1   1:50   183-412                                                                                                                                                                                                                                                                                                                                                                    |