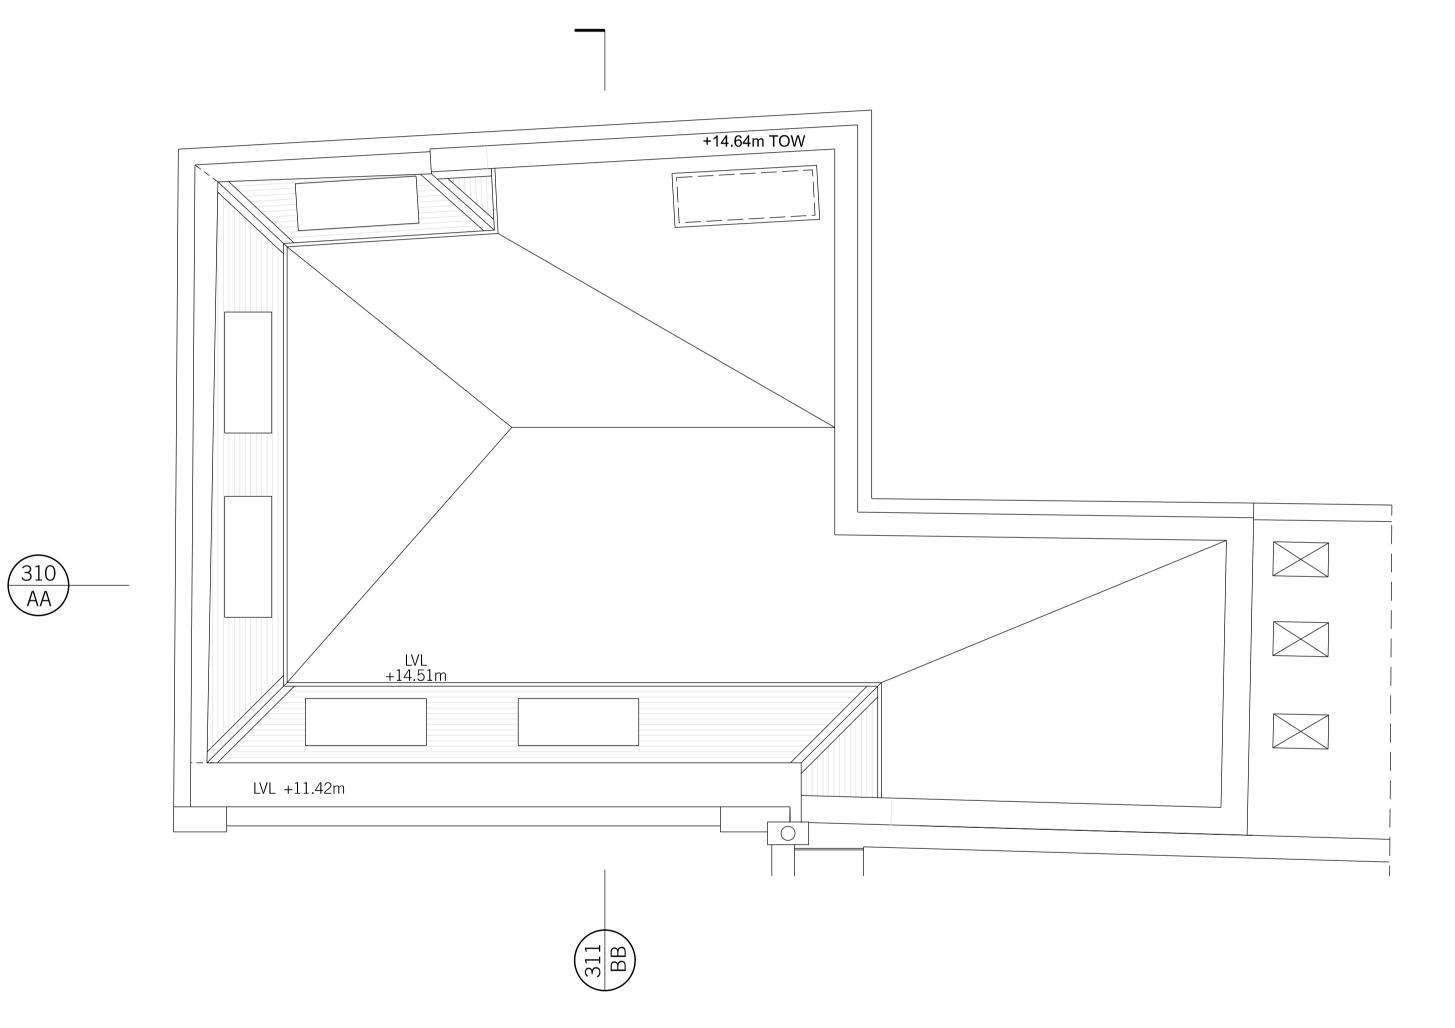

01: PROPOSED ROOF PLAN SCALE 1:50

| B 30.05.22 MANSARD UPDATE AT<br>A 22.06.20 HEIGHT OF ROOF LOWERED, AT<br>MANSARD WINDOWS REDUCED IN<br>HEIGHT AND SOUTH ELEVATION<br>MANSARD SET BACK<br>REV. DATE REASON FOR ISSUE CHK.<br>BY                                                                                                                                                                                                    |
|---------------------------------------------------------------------------------------------------------------------------------------------------------------------------------------------------------------------------------------------------------------------------------------------------------------------------------------------------------------------------------------------------|
| NOTE:<br>- USE FIGURED DIMENSIONS ONLY.<br>- ALL DIMENSIONS TO BE CHECKED<br>ON-SITE.<br>- ANY DISCREPANCIES BETWEEN<br>CONSULTANT DRAWINGS TO BE<br>REPORTED TO THE ARCHITECT<br>BEFORE ANY WORK COMMENCES.<br>- MATTHEW SPRINGETT ASSOCIATES ©<br>MATTHEW SPRINGETT ASSOCIATES LIMITED.<br>MAKE SPACE STUDIOS,<br>NEWNHAM TERRACE,<br>LONDON SE1 7DR<br>T+44 20 7692 5950<br>WWW.MSALIMITED.COM |
| CHALFORDS LIMITED PROJECT 13 TOTTENHAM MEWS, LONDON W1T 4AQ TITLE PROPOSED ROOF PLAN DATE 09.01.20 183 AT PURPOSE SCALE @ A1 1:50 183-214 B                                                                                                                                                                                                                                                       |