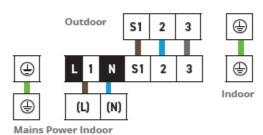

| m       | 15                 |
| Maximum Height Difference               | m       | 15                 |
| Refrigerant                             |         | R32                |
| Precharged For                          | m       | 7.5                |
| Factory Charge                          | kg      | 0.67               |
| GWP (Tonnes CO2 Equivalent)             |         | 0.452              |
| Additional Charge                       | gim     | 10                 |
| Suitable For Replacement Technology     |         | Yes                |
| Power Supply                            | V-Ph-Hz | Indoor or outdoor  |
| Interconnecting Cables                  |         | 3 Core & E         |
| Suggested Fuse Size                     | A       | 16                 |



Option 2 - Power to outdoor



# Type the document title

### Access

The installation of the air conditioning unit will not cause alterations to the access of the building.

Access for installation will be via communal stairwell and door leading to the rear of the





Thomas Cochrane BSc.(Hons) HND, CPC (National and International)

TmC Planning and Property Development Ltd

tommy@tmcplanning.co.uk