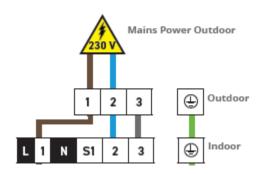

|
| Maximum Height Difference               | m       | 15                 |
| Refrigerant                             |         | R32                |
| Precharged For                          | m       | 7.5                |
| Factory Charge                          | kg      | 0.67               |
| GWP (Tonnes CO2 Equivalent)             |         | 0.452              |
| Additional Charge                       | gim     | 10                 |
| Suitable For Replacement Technology     |         | Yes                |
| Power Supply                            | V-Ph-Hz | Indoor or outdoor  |
| Interconnecting Cables                  |         | 3 Core & E         |
| Suggested Fuse Size                     | A       | 16                 |



Option 2 - Power to outdoor



# Type the document title

### Access

The installation of the air conditioning unit will not cause alterations to the access of the building.

Access for installation will be via communal stairwell and door leading to the rear of the





Thomas Cochrane BSc.(Hons) HND, CPC (National and International)

TmC Planning and Property Development Ltd

tommy@tmcplanning.co.uk