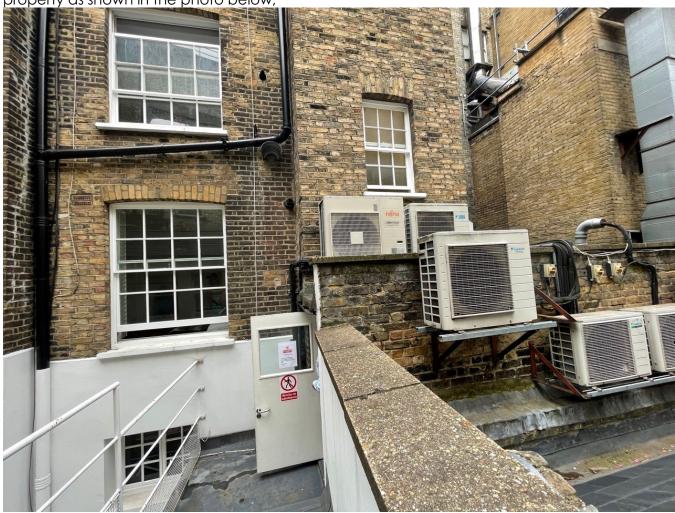

### Access

The installation of the air conditioning unit will not cause alterations to the access of the building.

Access for installation will be via communal stairwell and door leading to the rear of the