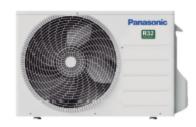

## Design

The design of the Air Conditioning unit will be as shown below.

### **Panasonic**

#### RAC TZ Outdoor Unit -Split -R32

Product Code: CU-TZ25WKEW

#### Notes

- » R32
- Suitable For Replacement Technology
- Single Phase
- High energy savings

Option 1 - Power to indoor

| MODEL NUMBER                            |         | CU-TZ25WKEW        |
|-----------------------------------------|---------|--------------------|
| Nominal Cooling                         | RW      | 2.50 (0.85 - 3.00) |
| Nominal Heating                         | RW      | 3.30 (0.80 - 4.10) |
| Operating Range - Cooling (Outdoor Air) |         | -10~+43            |
| Operating Range - Heating (Outdoor Air) |         | -15~+24            |
| Height                                  | mm      | 542                |
| Width                                   | mm      | 790                |
| Depth                                   | mm      | 289                |
| Weight                                  | mm      | 25                 |
| Airflow Rate                            | m3/min  | 30.0 / 28.9        |
| Sound Pressure Level                    | dB(A)   | 47 - 48            |
| Pipe Connection Size - Gas              | in      | 3/8 (9.52)         |
| Pipe Connection Size - Liquid           | in      | 1/4 (6.35)         |
| Maximum Pipe Run                        | m       | 15                 |
| Maximum Height Difference               | m       | 15                 |
| Refrigerant                             |         | R32                |
| Precharged For                          | m       | 7.5                |
| Factory Charge                          | kg      | 0.67               |
| GWP (Tonnes CO2 Equivalent)             |         | 0.452              |
| Additional Charge                       | gim     | 10                 |
| Suitable For Replacement Technology     |         | Yes                |
| Power Supply                            | V-Ph-Hz | Indoor or outdoor  |
| Interconnecting Cables                  |         | 3 Core & E         |
| Suggested Fuse Size                     | A       | 16                 |