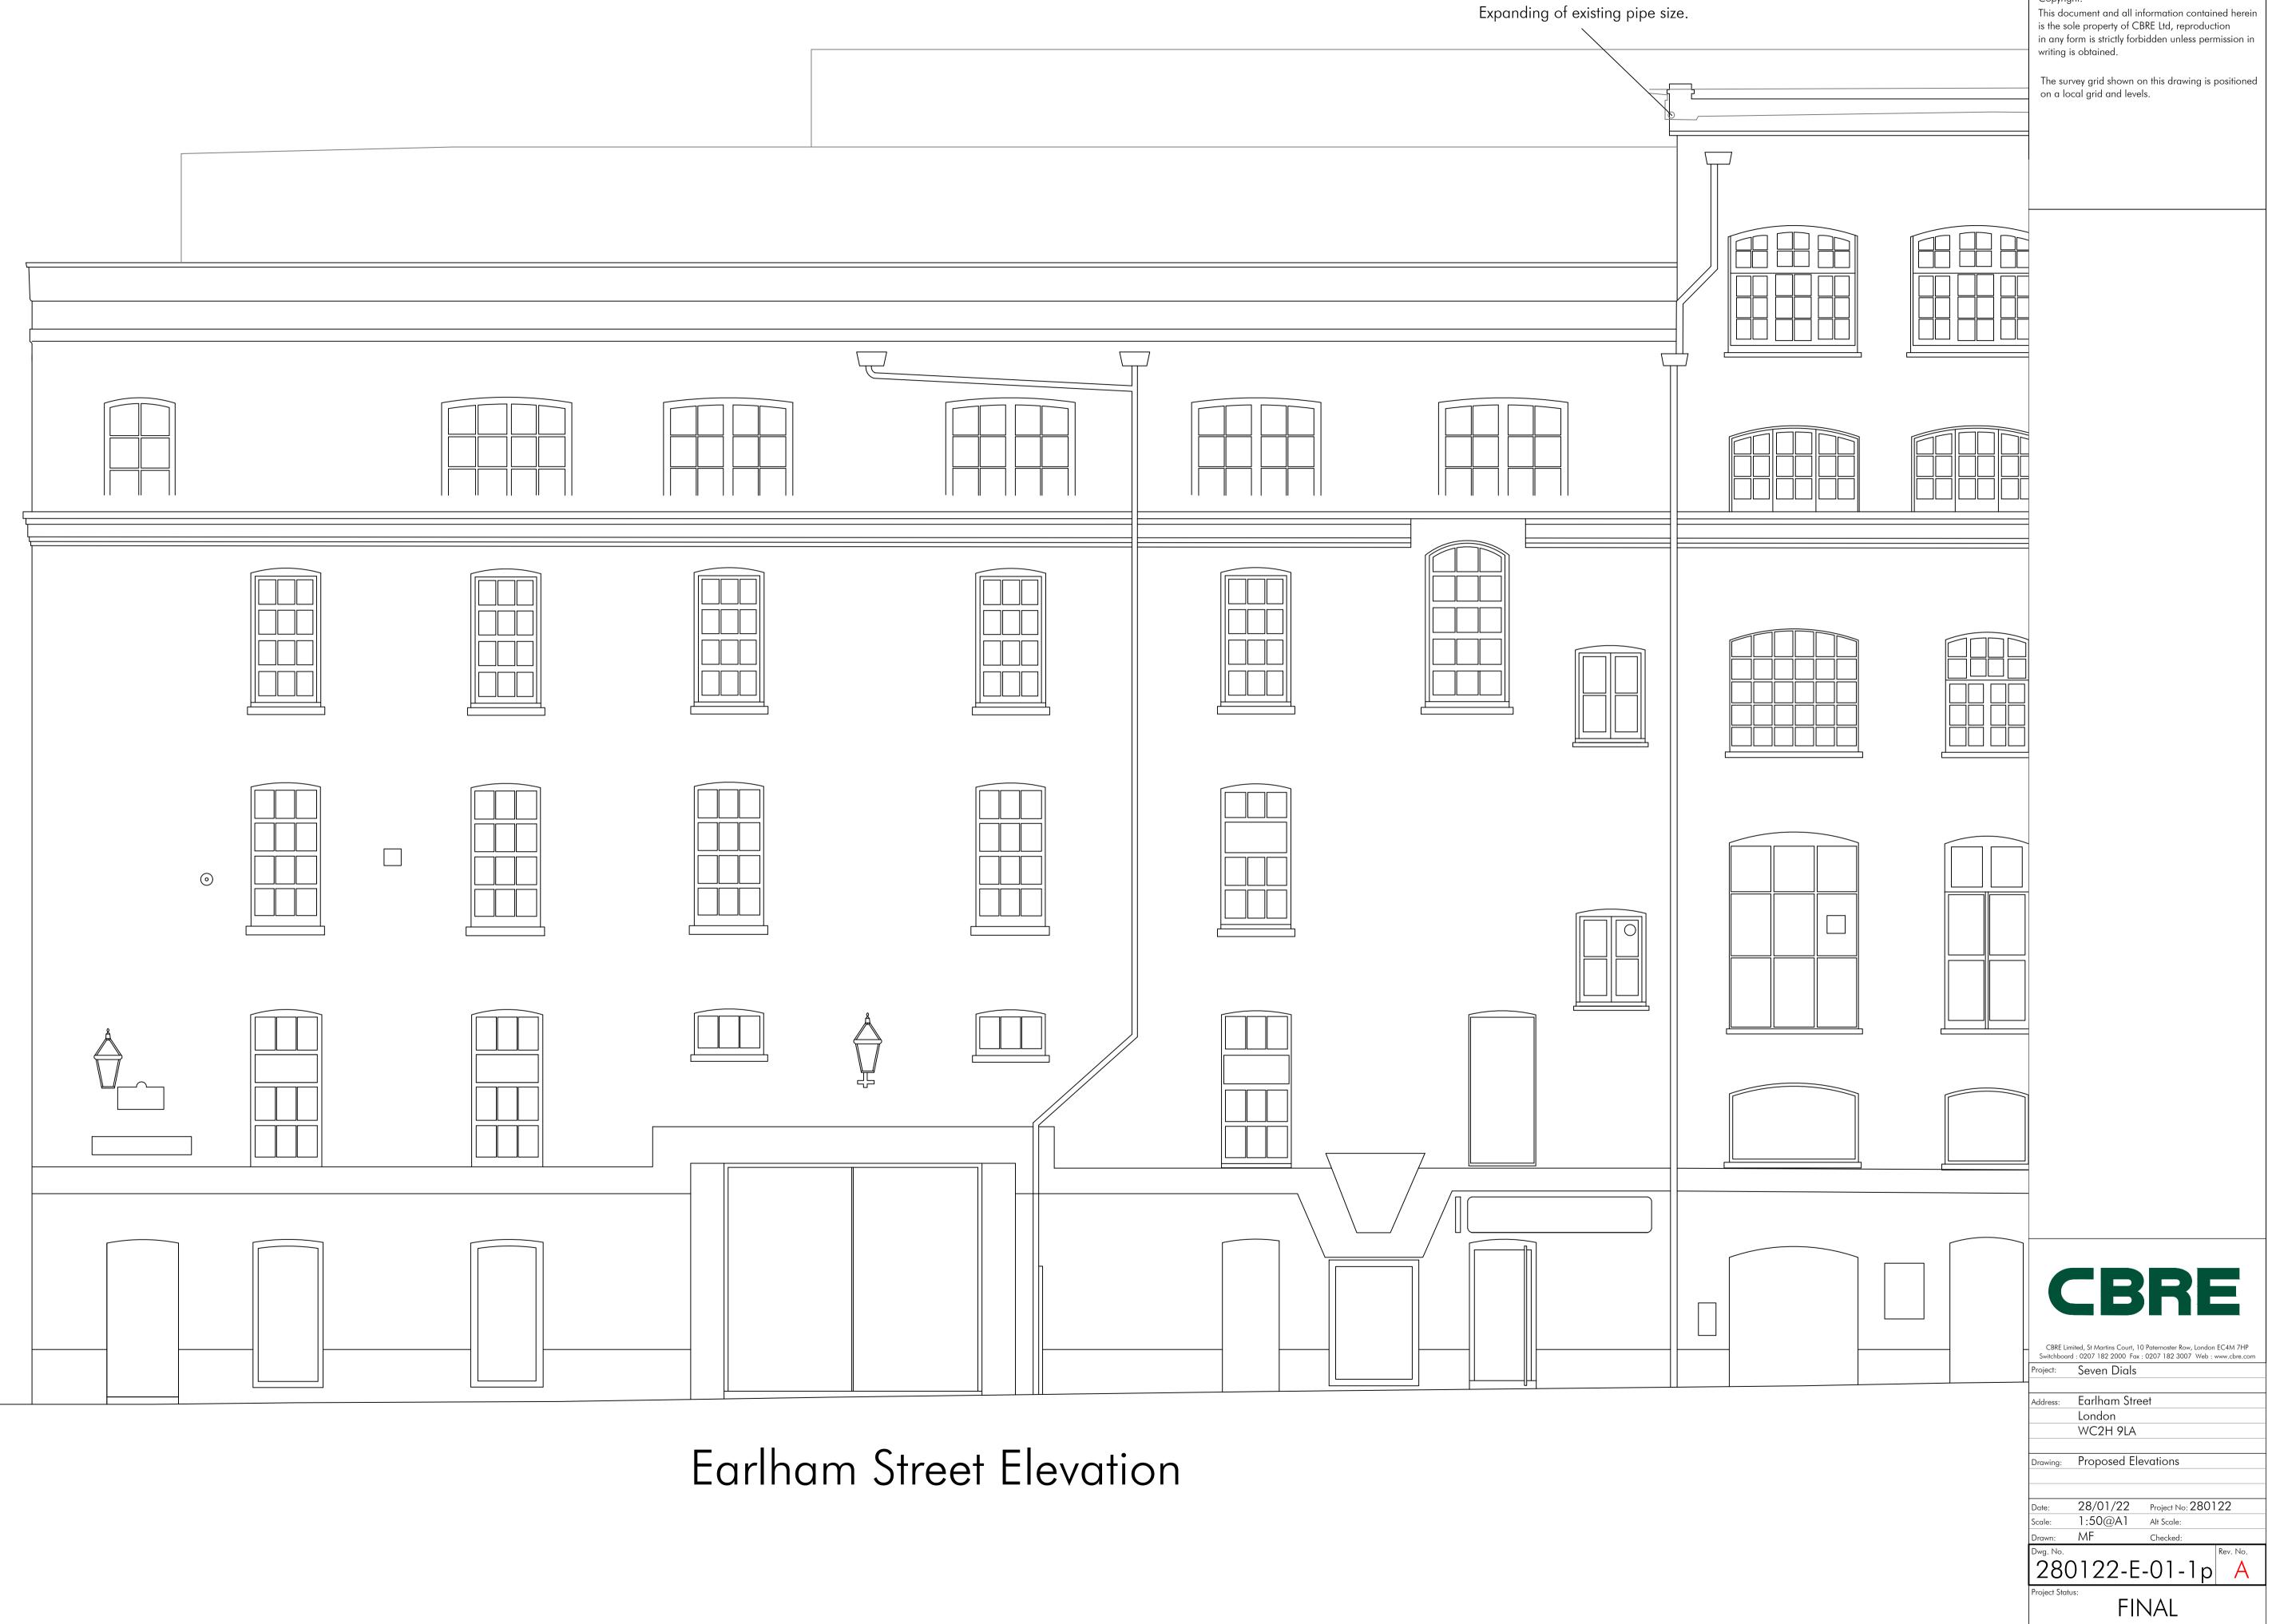

Shelton Street London WC2H 9LA

MF

Expanding Expanding Drawn:

0170728-R-AP FINAL

Proposed Roof Pipe Plan

 28/01/22
 Project No: 280122

 1:50@A1
 Alt Scale:

Checked:

Rev. No.

EARLHAM STREET

Expanding of existing pipe size Expanding of existing pipe size. Expanding of existing pipe size. Pipe Doesnt Appear Doesnt Side Gully Gully