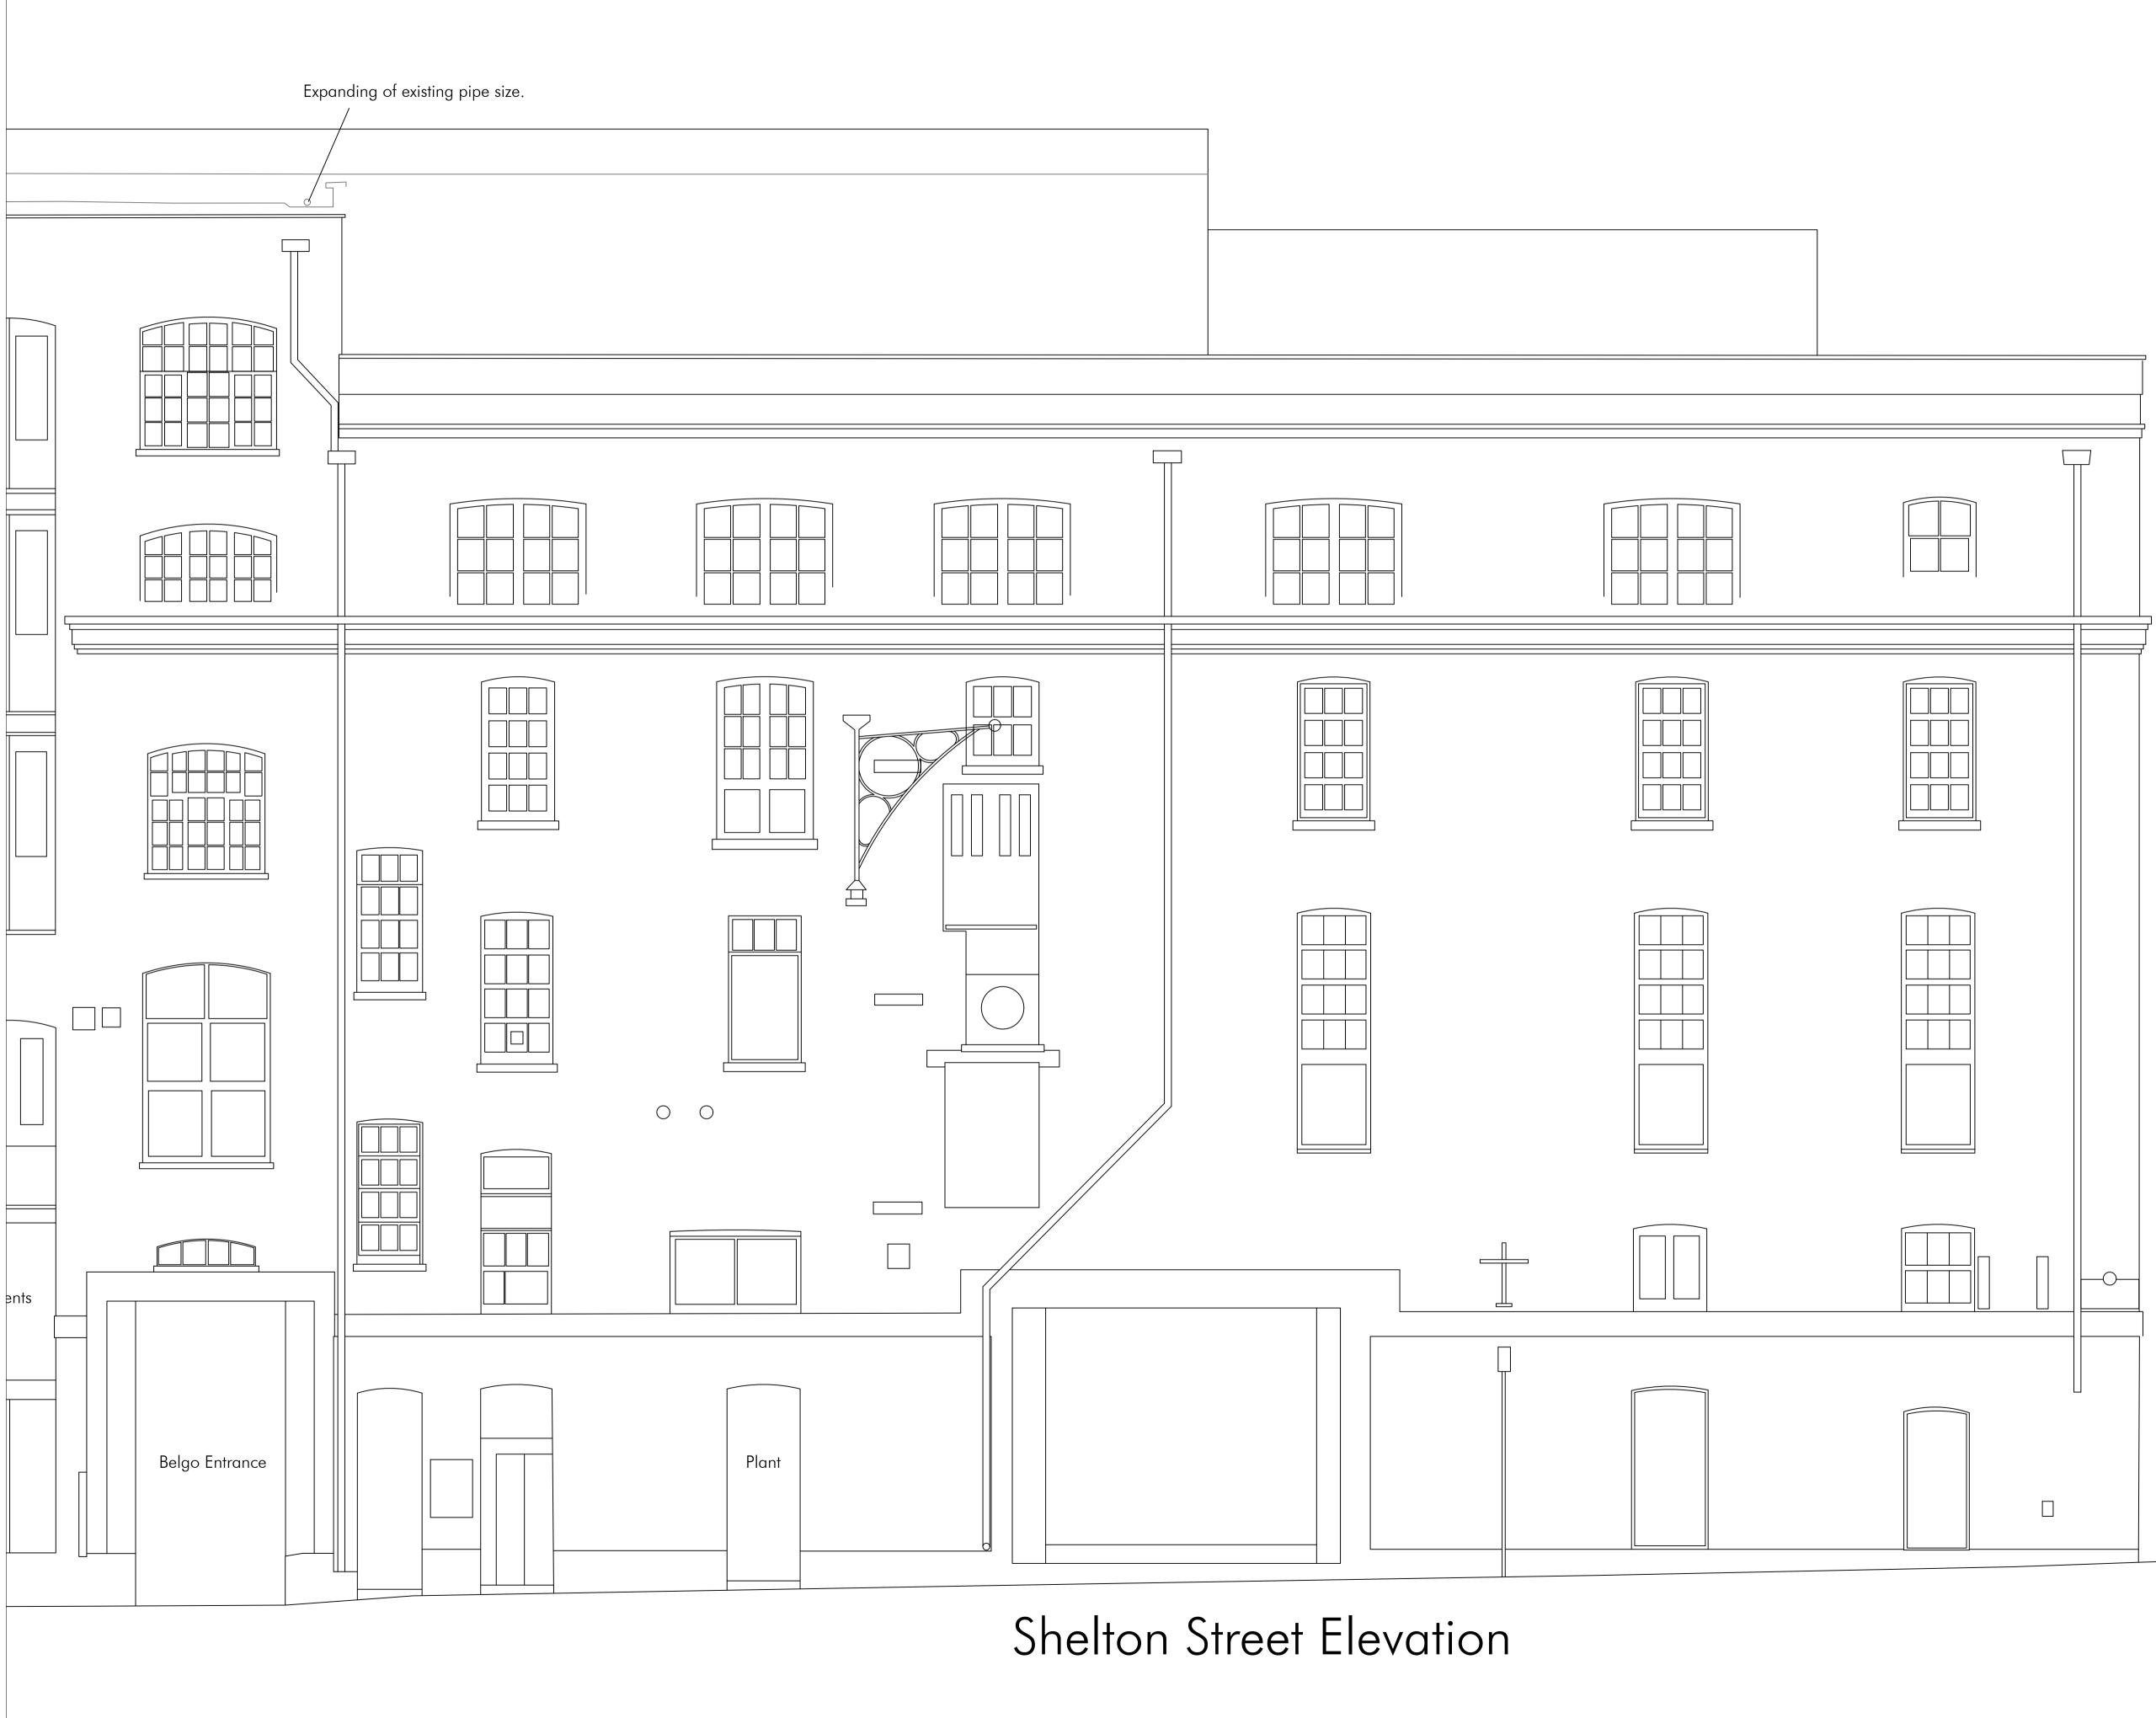

Shelton Street London WC2H 9LA

MF

Expanding Expanding Drawn:

0170728-R-AP FINAL

Proposed Roof Pipe Plan

 28/01/22
 Project No: 280122

 1:50@A1
 Alt Scale:

Checked:

Rev. No.

EARLHAM STREET

Expanding of existing pipe size Expanding of existing pipe size. Expanding of existing pipe size. Pipe Doesnt Appear Doesnt Side Gully Gully