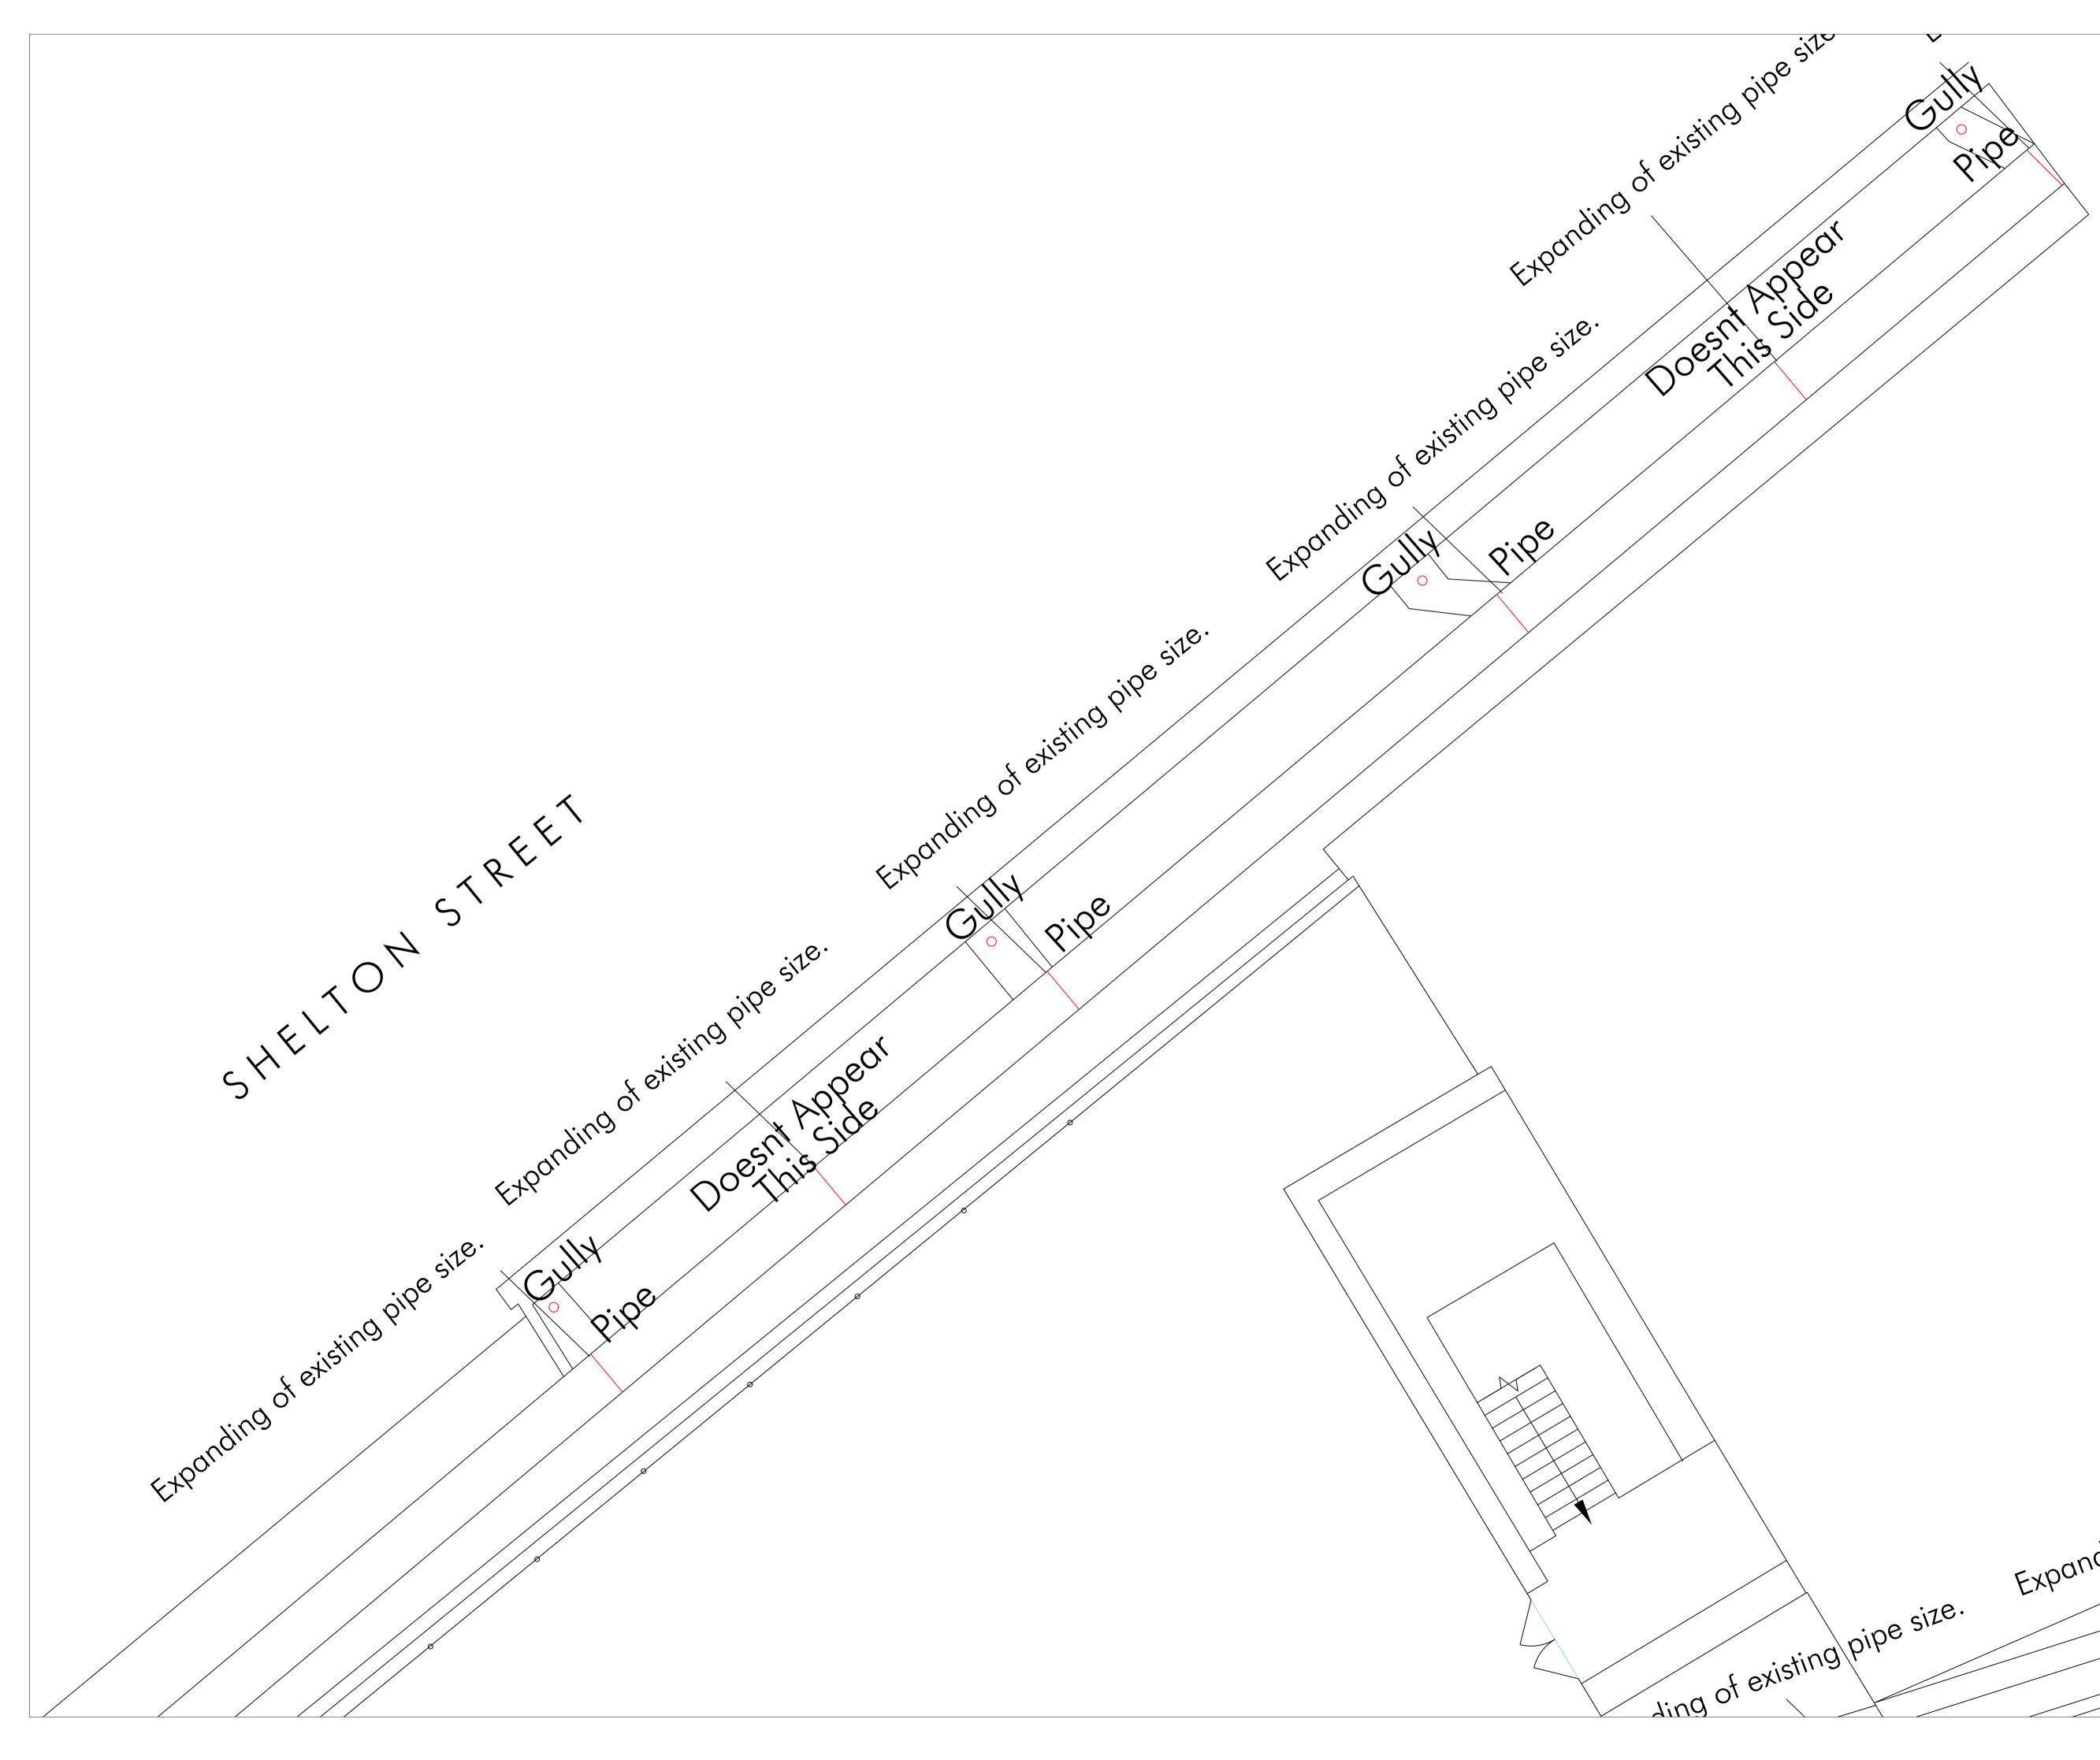

Shelton Street London WC2H 9LA

MF

Expanding Expanding Drawn:

0170728-R-AP FINAL

Proposed Roof Pipe Plan

 28/01/22
 Project No: 280122

 1:50@A1
 Alt Scale:

Checked:

Rev. No.

EARLHAM STREET

Expanding of existing pipe size Expanding of existing pipe size. Expanding of existing pipe size. Pipe Doesnt Appear Doesnt Side Gully Gully