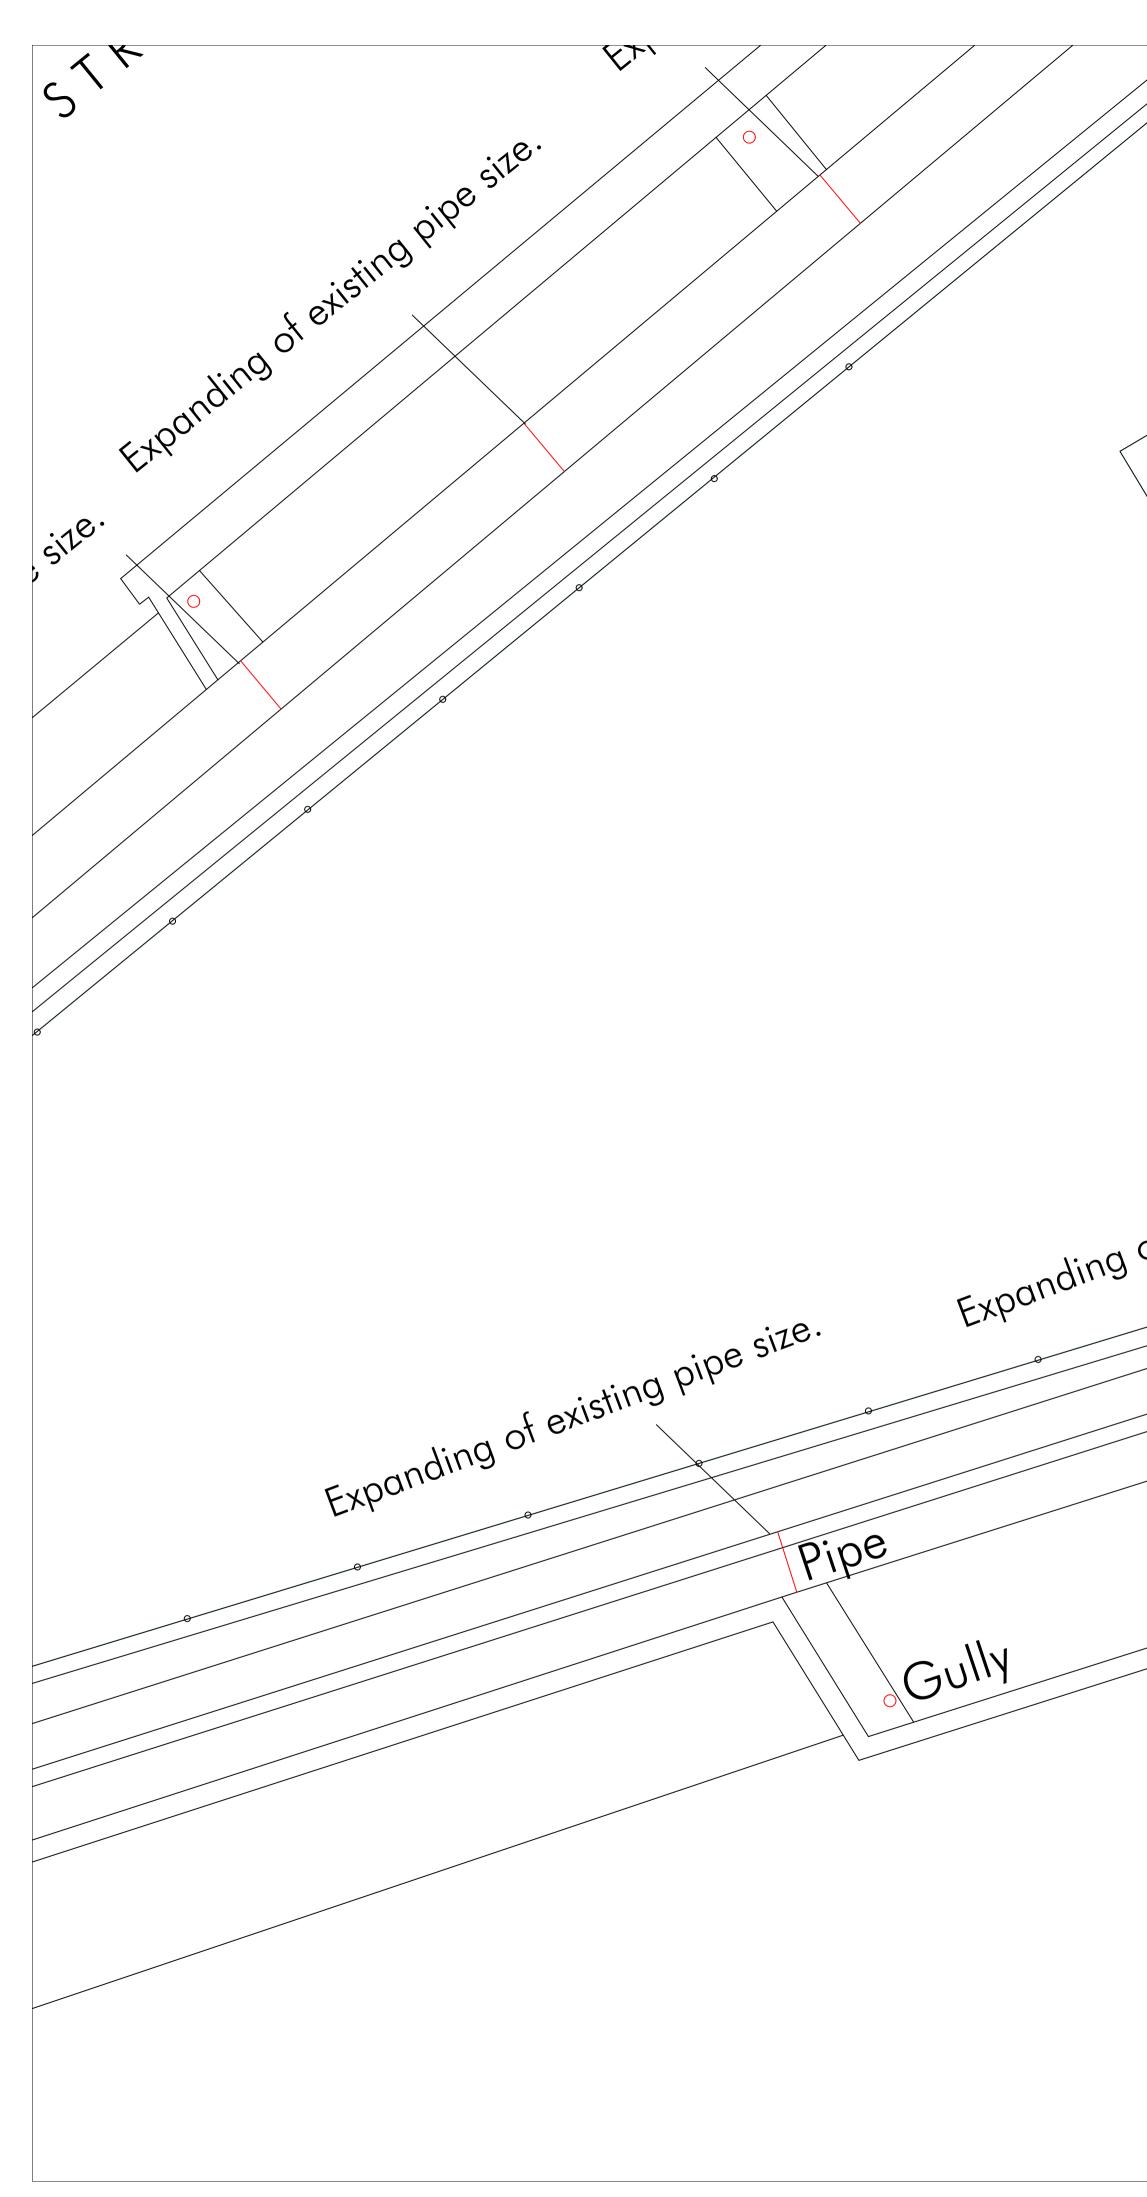

Rev. No.

EARLHAM STREET

Expanding of existing pipe size Expanding of existing pipe size. Expanding of existing pipe size. Pipe Doesnt Appear Doesnt Side Gully Gully