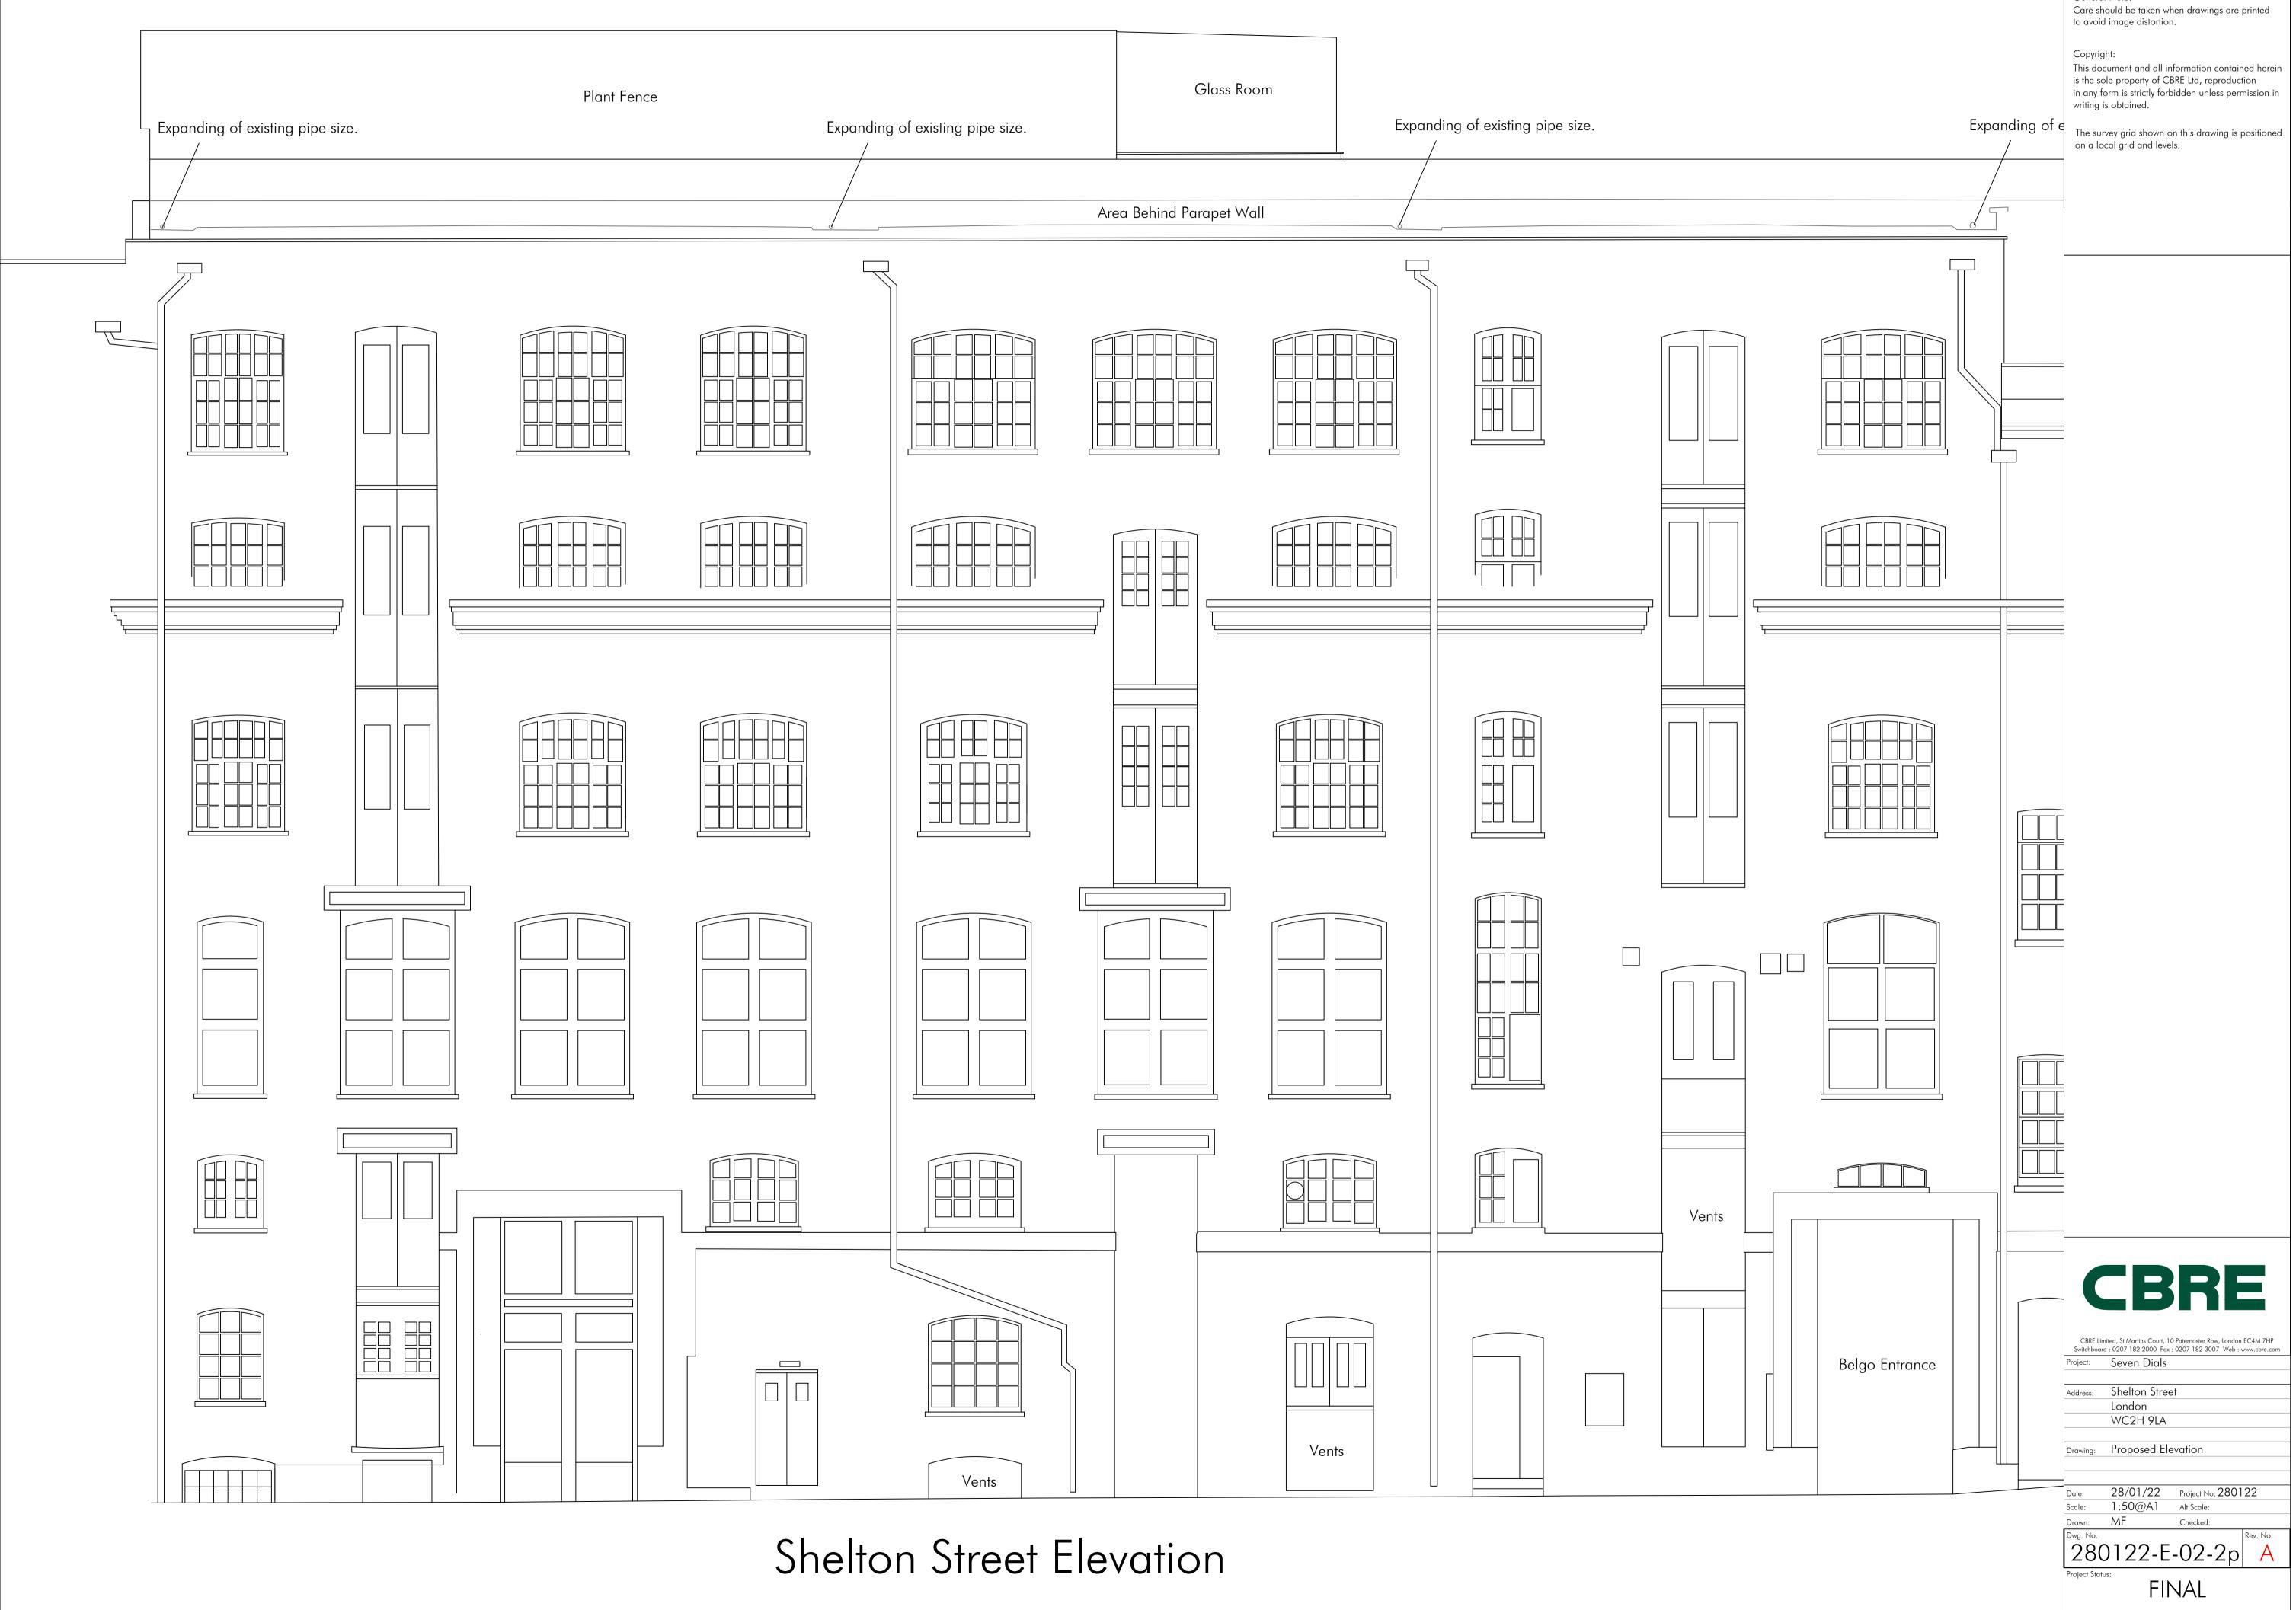

Shelton Street London WC2H 9LA

MF

Expanding Expanding Drawn:

0170728-R-AP FINAL

Proposed Roof Pipe Plan

 28/01/22
 Project No: 280122

 1:50@A1
 Alt Scale:

Checked:

Rev. No.

EARLHAM STREET

Expanding of existing pipe size Expanding of existing pipe size. Expanding of existing pipe size. Pipe Doesnt Appear Doesnt Side Gully Gully