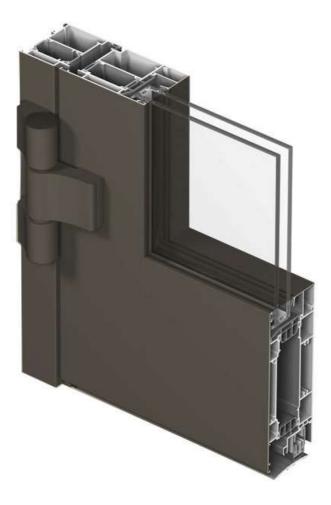

- Door manufacturer / product details Raynaers CS77 door system in 'functional' frame style
- Door frame material Extruded aluminium profiles
- Frame / spandrel panel finish Custom colour polyester powder coating
- Frame finish details TIGER Drylac Series 29 Architectural Application polyester powder coating 029/65650
- Glazing specification Double glazed 6mm panes
- 9.2 Images: