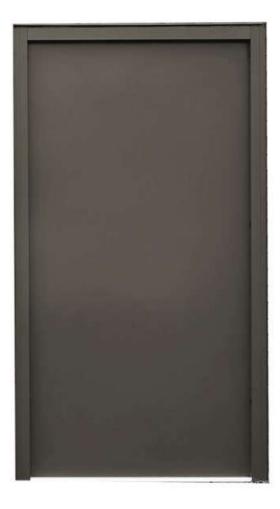

### 10.1 Material details:

- Door manufacturer / product details Steeldor single steel door set
- **Door material** 1.2mm galvanised steel sheet fixed to rockwool core
- **Door frame material** 1.5mm galvanised steel
- Door and frame Finish Colour polyester powder coating with custom pre-patinated finish
- Door and frame finish details IGP polyester powder coating 30% gloss RAL 8022

10.2 Images:

- Door manufacturer / product details Sunray doors
- **Door material** Galvanised steel
- Door frame material 100 x 50 x 3mm rectangular galvanised steel hollow section to head and jambs with 100 x 10mm flat threshold from galvanised steel
- Door and frame Finish Colour polyester powder coating finish
- Door and frame finish details IGP polyester powder coating 30% gloss RAL 8022