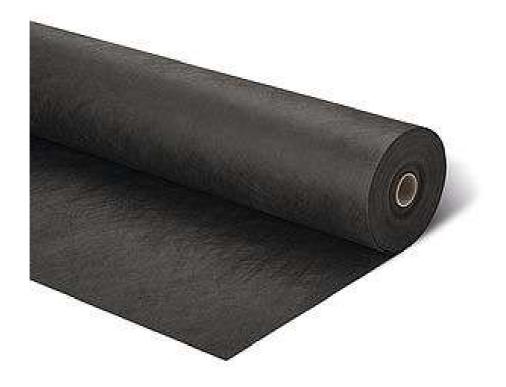

- Manufacturer / product details Illbruck ME010 vapour permeanle breather membrane
- Material Polyester
- Finish Black
- 4.2 Images:

- Manufacturer / product details A combination of NVELOPE NV1 (T profile) and NV2F (Box section)
  Vertical rainscreen cladding systems
- Material Extruded aluminium profiles
- Finish details Polyester powder coating RAL 9005 black
- 5.2 Images: