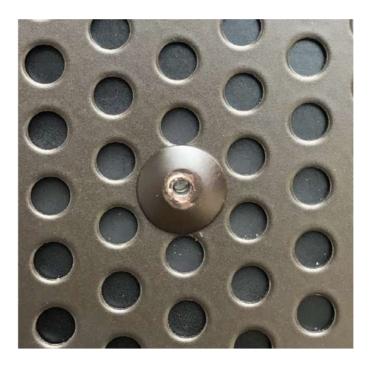

- Material Perforated aluminium
- Perforated aluminium manufacturer Cadisch Precision meshes
- Thickness 2mm thick perforated aluminium sheet
- Hole size and pitch Staggered round perforation with 6mm diameter holes and 10mm pitch
- Finish RAL8022 polyester powder coating with custom overpainted finish in RAL8008
- **Finish details** IGP polyester powder coating with custom overpainted finish applied to match approved elevations in *12.0 Paint Application Elevations*.
- Façade fabricator Dmitro Facades Limited
- 2.2 Images:

90% Coverage

95% Coverage

- Material Perforated aluminium
- Perforated aluminium manufacturer Cadisch Precision meshes
- Thickness 2mm thick perforated aluminium sheet
- Hole size and pitch Staggered round perforation with 6mm diameter holes and 10mm pitch
- Finish RAL8022 polyester powder coating
- Finish details IGP polyester powder coating to match approved elevations in 12.0 Paint Application Elevations.
- Façade fabricator Dmitro Facades Limited
- 3.2 Images: