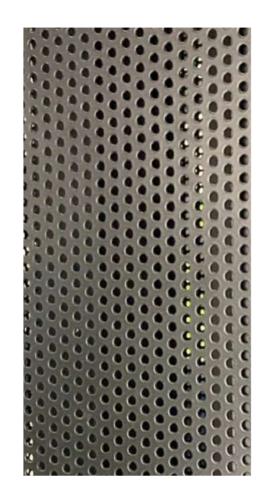

- Material Perforated aluminium
- Perforated aluminium manufacturer Cadisch Precision meshes
- Thickness 2mm thick perforated aluminium sheet
- Hole size and pitch Staggered round perforation with 6mm diameter holes and 10mm pitch
- Finish RAL8022 polyester powder coating with custom overpainted finish in RAL8008
- **Finish details** IGP polyester powder coating with custom overpainted finish applied to match approved elevations in *12.0 Paint Application Elevations*.
- Façade fabricator Dmitro Facades Limited
- 2.2 Images:

90% Coverage

95% Coverage

- Material Perforated aluminium
- Perforated aluminium manufacturer Cadisch Precision meshes
- Thickness 2mm thick perforated aluminium sheet
- Hole size and pitch Staggered round perforation with 6mm diameter holes and 10mm pitch
- Finish RAL8022 polyester powder coating
- Finish details IGP polyester powder coating to match approved elevations in 12.0 Paint Application Elevations.
- Façade fabricator Dmitro Facades Limited
- 3.2 Images: