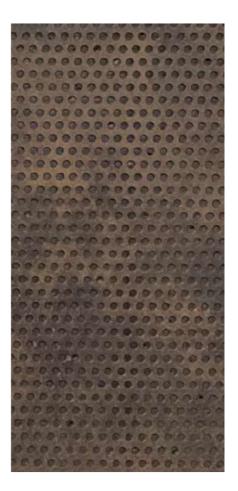

- Material Perforated aluminium
- Perforated aluminium manufacturer Cadisch Precision meshes
- Thickness 2mm thick perforated aluminium sheet
- Hole size and pitch Staggered round perforation with 6mm diameter holes and 10mm pitch
- Finish RAL8022 polyester powder coating with custom overpainted finish in RAL8008
- **Finish details** IGP polyester powder coating with custom overpainted finish applied to match approved elevations in *12.0 Paint Application Elevations*.
- Façade fabricator Dmitro Facades Limited
- 2.2 Images:

90% Coverage

95% Coverage

- Material Perforated aluminium
- Perforated aluminium manufacturer Cadisch Precision meshes
- Thickness 2mm thick perforated aluminium sheet
- Hole size and pitch Staggered round perforation with 6mm diameter holes and 10mm pitch
- Finish RAL8022 polyester powder coating
- Finish details IGP polyester powder coating to match approved elevations in 12.0 Paint Application Elevations.
- Façade fabricator Dmitro Facades Limited
- 3.2 Images: