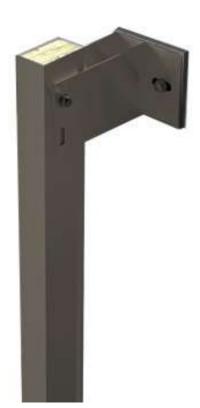

- Manufacturer / product details TBC by Dmitro Facades
- **Material** Aluminium
- Finish Colour polyester powder coating with custom pre-patinated finish
- Finish details IGP polyester powder coating 30% gloss RAL 8022

# 6.2 Images:

- Window manufacturer / product details Raynaers CS77 window system in 'functional' frame style
- Window frame material Extruded aluminium profiles
- Frame / spandrel panel finish Custom colour polyester powder coating
- Frame finish details TIGER Drylac Series 29 Architectural Application polyester powder coating 029/65650
- Glazing specification Double glazed 6mm panes
- 7.2 Images: