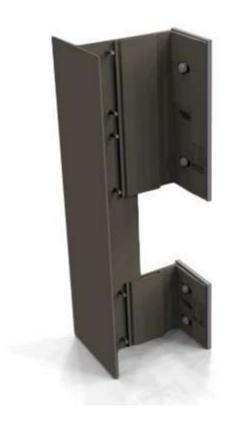

- Manufacturer / product details TBC by Dmitro Facades
- **Material** Aluminium
- Finish Colour polyester powder coating with custom pre-patinated finish
- Finish details IGP polyester powder coating 30% gloss RAL 8022

# 6.2 Images:

- Window manufacturer / product details Raynaers CS77 window system in 'functional' frame style
- Window frame material Extruded aluminium profiles
- Frame / spandrel panel finish Custom colour polyester powder coating
- Frame finish details TIGER Drylac Series 29 Architectural Application polyester powder coating 029/65650
- Glazing specification Double glazed 6mm panes
- 7.2 Images: