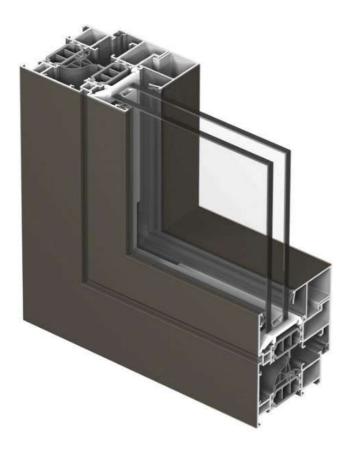

# 6.2 Images:

- Window manufacturer / product details Raynaers CS77 window system in 'functional' frame style
- Window frame material Extruded aluminium profiles
- Frame / spandrel panel finish Custom colour polyester powder coating
- Frame finish details TIGER Drylac Series 29 Architectural Application polyester powder coating 029/65650
- Glazing specification Double glazed 6mm panes
- 7.2 Images: