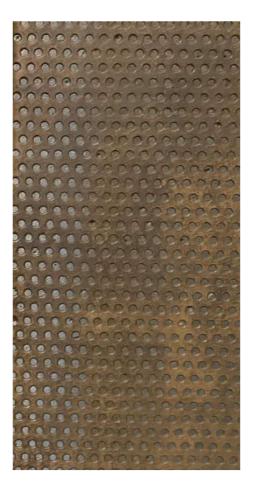

- Material Perforated aluminium
- Perforated aluminium manufacturer Cadisch Precision meshes
- Thickness 2mm thick perforated aluminium sheet
- Hole size and pitch Staggered round perforation with 6mm diameter holes and 10mm pitch
- Finish RAL8022 polyester powder coating with custom overpainted finish in RAL8008
- **Finish details** IGP polyester powder coating with custom overpainted finish applied to match approved elevations in *12.0 Paint Application Elevations*.
- Façade fabricator Dmitro Facades Limited
- 2.2 Images:

90% Coverage

95% Coverage

- Material Perforated aluminium
- Perforated aluminium manufacturer Cadisch Precision meshes
- Thickness 2mm thick perforated aluminium sheet
- Hole size and pitch Staggered round perforation with 6mm diameter holes and 10mm pitch
- Finish RAL8022 polyester powder coating
- Finish details IGP polyester powder coating to match approved elevations in 12.0 Paint Application Elevations.
- Façade fabricator Dmitro Facades Limited
- 3.2 Images: