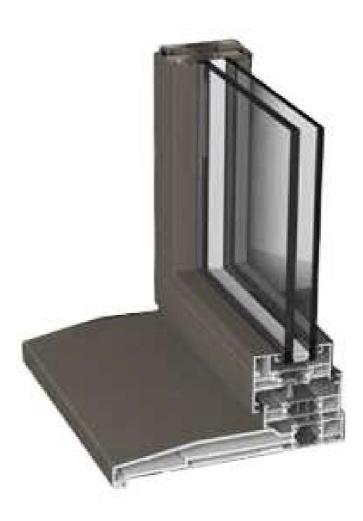

# 6.2 Images:

- Window manufacturer / product details Raynaers CS77 window system in 'functional' frame style
- Window frame material Extruded aluminium profiles
- Frame / spandrel panel finish Custom colour polyester powder coating
- Frame finish details TIGER Drylac Series 29 Architectural Application polyester powder coating 029/65650
- Glazing specification Double glazed 6mm panes
- 7.2 Images: