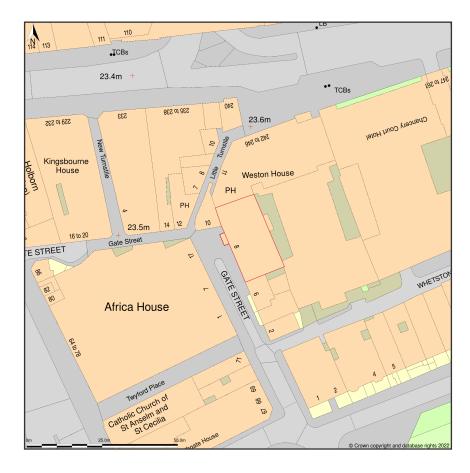

## Basement And Ground Floor, 8, Gate Street, London, Camden, WC2A 3HP

Site Plan shows area bounded by: 530545.19, 181416.25 530686.61, 181557.67 (at a scale of 1:1250), OSGridRef: TQ30618148. The representation of a road, track or path is no evidence of a right of way. The representation of features as lines is no evidence of a property boundary.