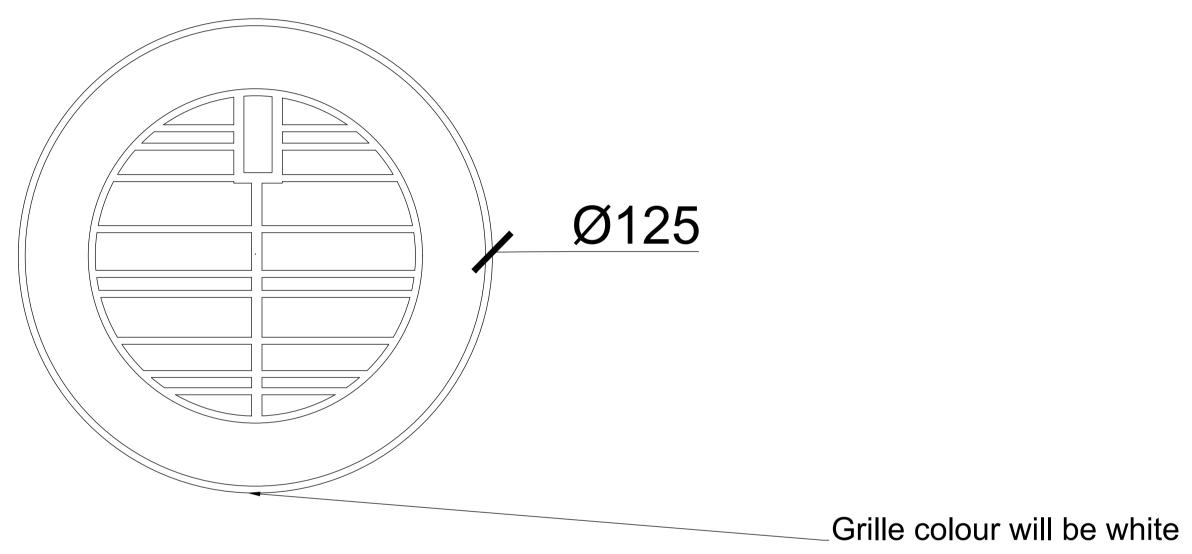

Do not reproduce this drawing without written permission. All dimensions are in millimetres unless stated otherwise. Grille colour will be white

Drawing Not For Construction

| Revision: | Date:      | Amendment:                      |
|-----------|------------|---------------------------------|
| 1.0       | 06-11-2020 | Issued for planning application |
|           |            |                                 |
|           |            |                                 |
|           |            |                                 |
|           |            |                                 |
|           |            |                                 |
|           |            |                                 |
|           |            |                                 |