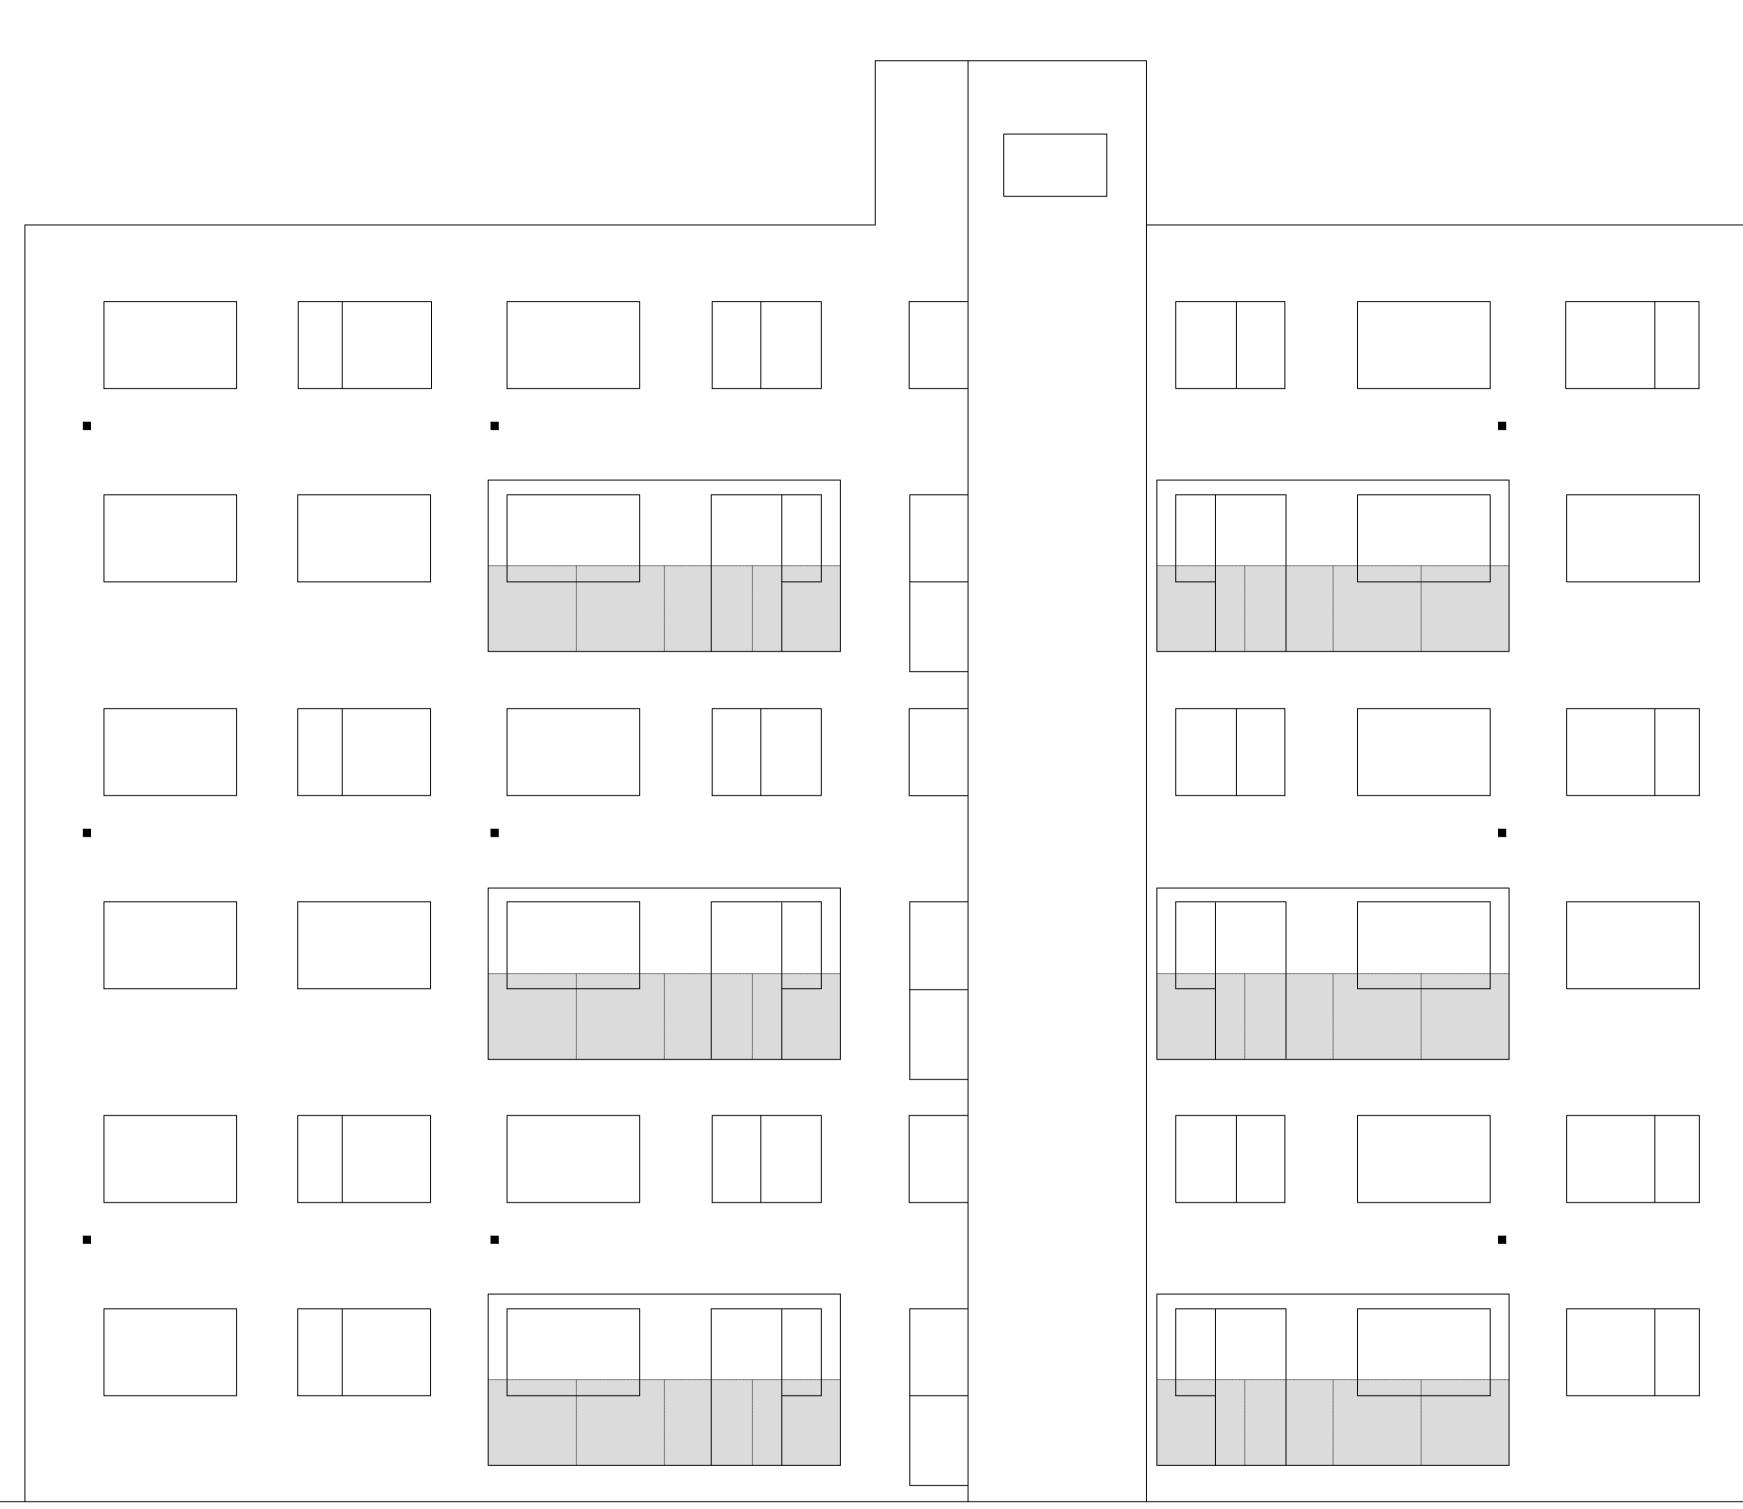

Do not reproduce this drawing without written permission. All dimensions are in millimetres unless stated otherwise. Grille colour will be white

Drawing Not For Construction

| Revision: | Date:      | Amendment:                      |
|-----------|------------|---------------------------------|
| 1.0       | 06-11-2020 | Issued for planning application |
|           |            |                                 |
|           |            |                                 |
|           |            |                                 |
|           |            |                                 |
|           |            |                                 |
|           |            |                                 |
|           |            |                                 |