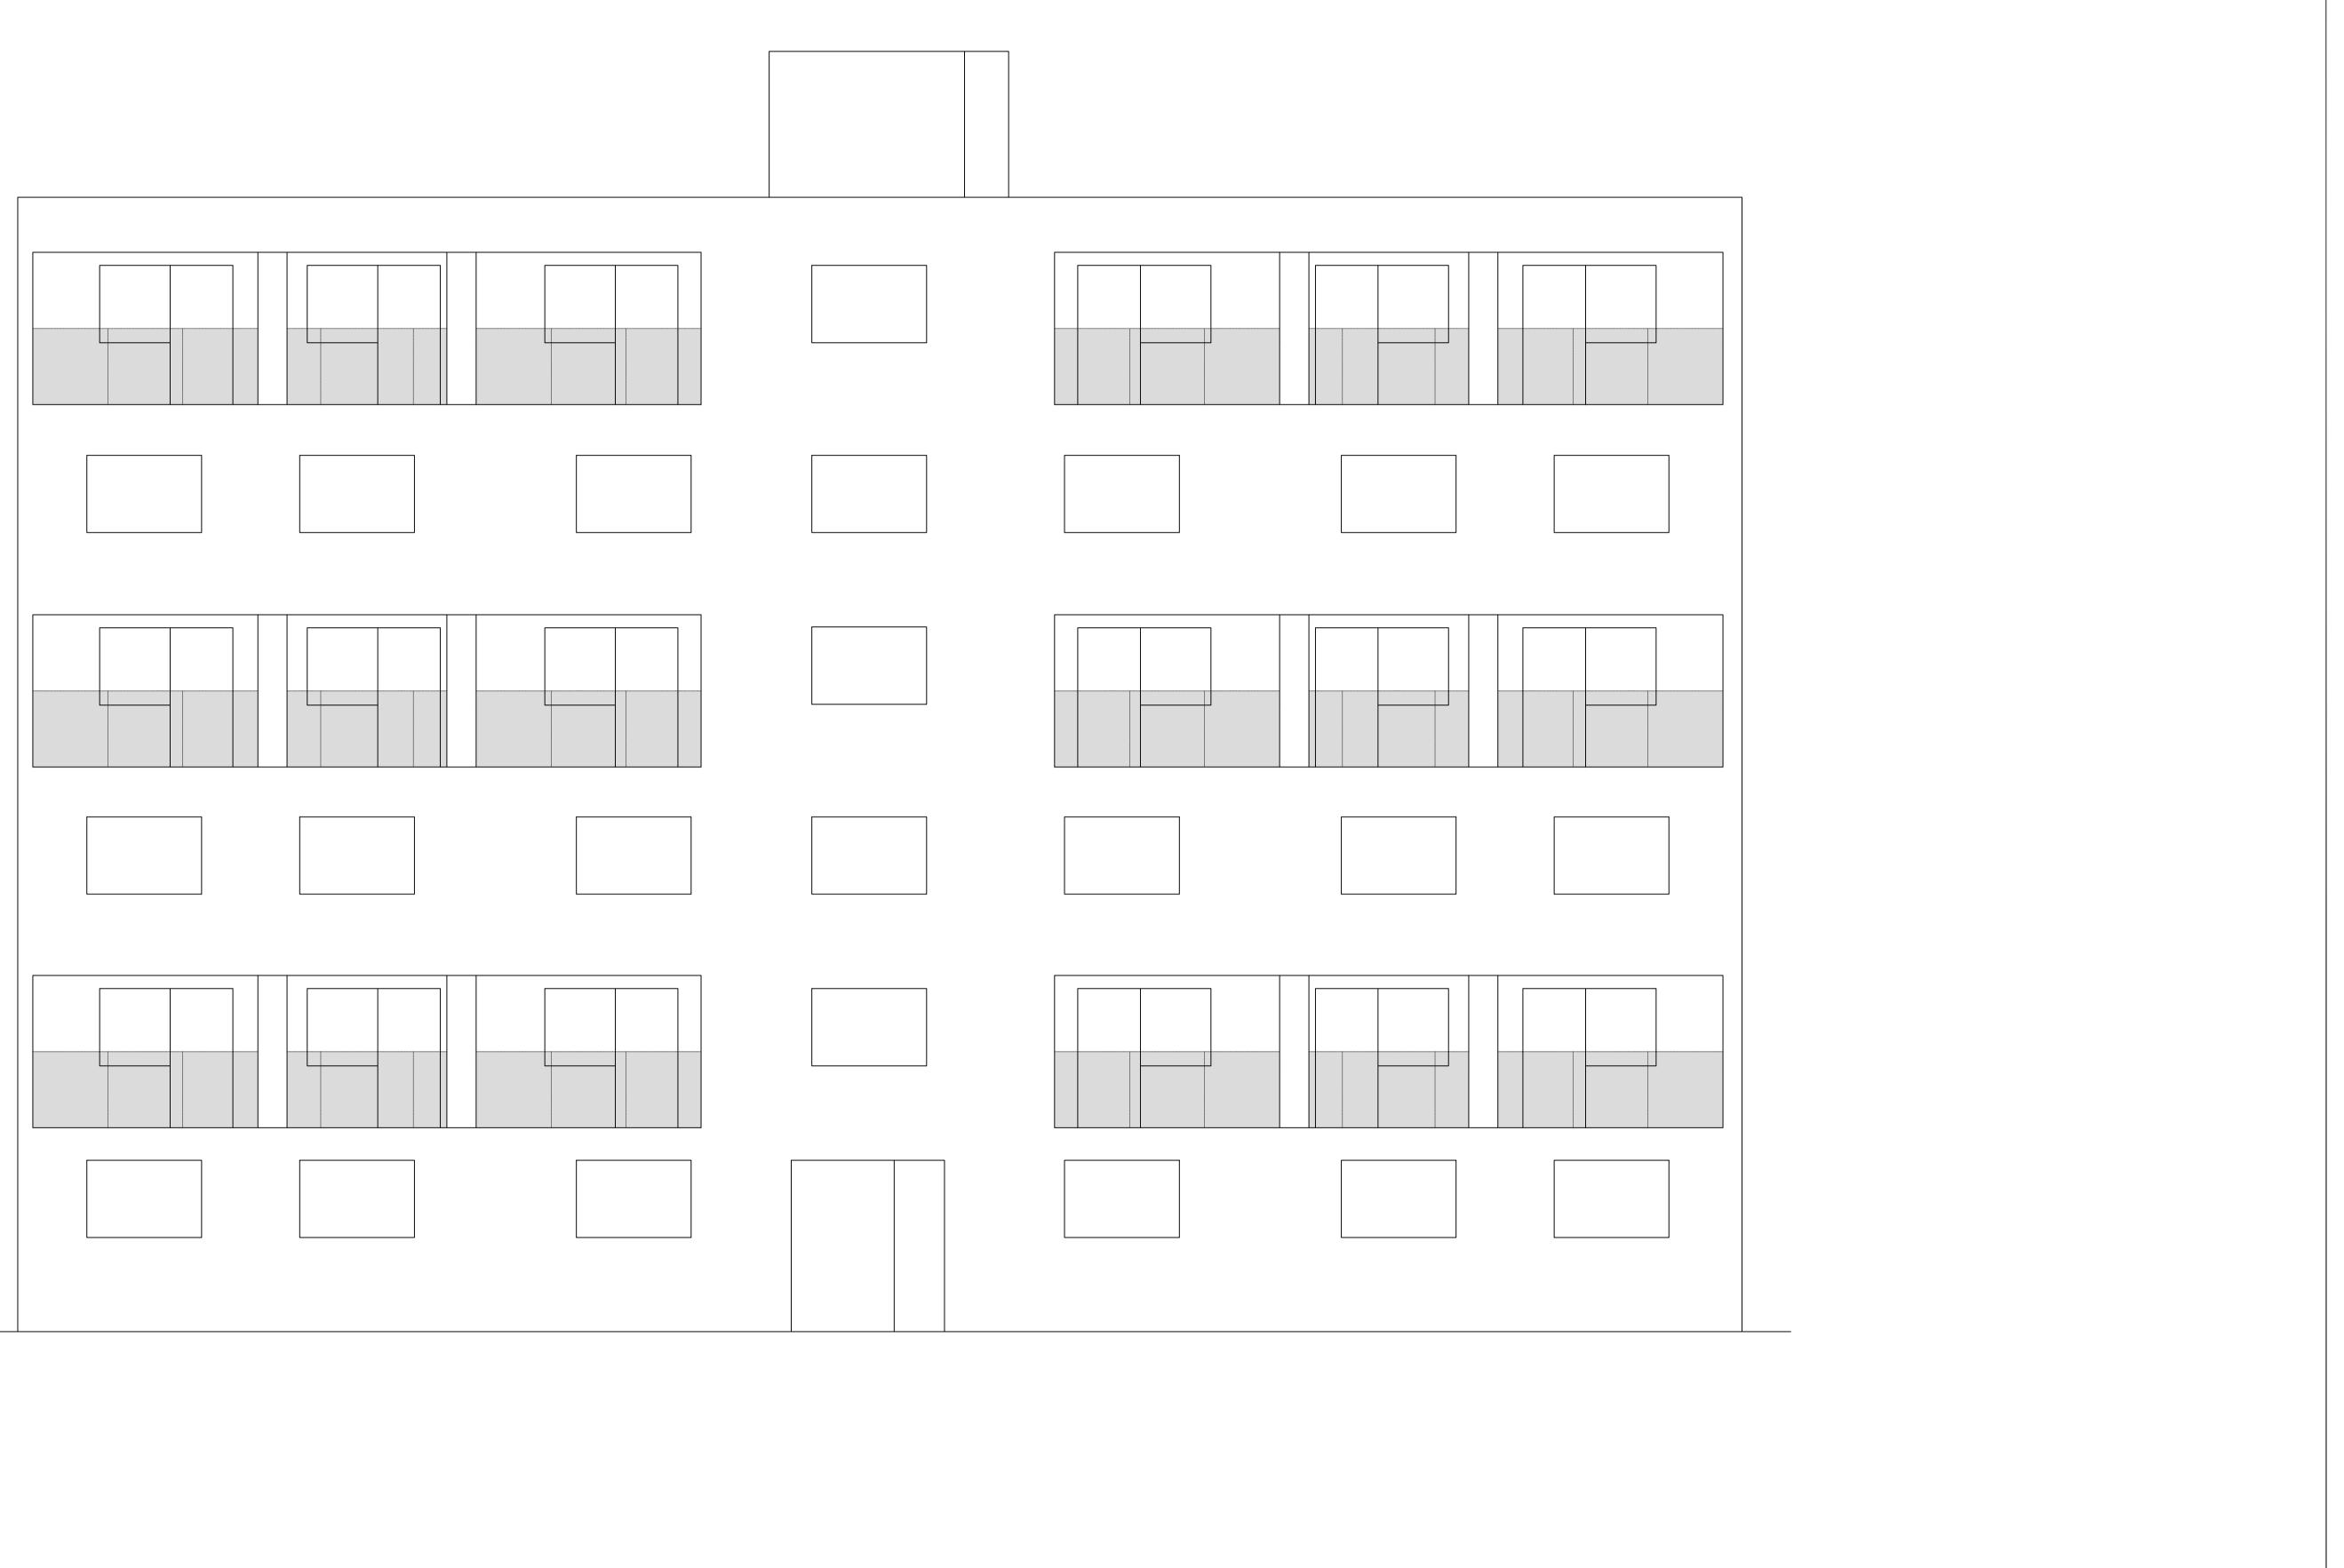

Do not reproduce this drawing without written permission. All dimensions are in millimetres unless stated otherwise. Grille colour will be white

|                                   | Site Address:<br>Ampthill Low Rise - Brathay, London, NW1 |                  |             |                                 |            |
|-----------------------------------|-----------------------------------------------------------|------------------|-------------|---------------------------------|------------|
| COSTAIN SKANSKA                   | Drawing Title:<br>External E                              | levation-Propose | d           |                                 |            |
| Costain Skanska Joint Venture     | Drawn by:                                                 | Reviewed by:     | Checked by: | Presentation Scale:<br>1:5 @ A1 |            |
| 3rd Floor<br>Addison Lee Compound |                                                           |                  | INIVI       | 1.5 @ AT                        | Revision:  |
| Granby Terrace<br>London NW1 3SA  | 05-11-2020                                                | EW-NI-B          | RATHAY-F    | PR-EL-06                        | <b>1.0</b> |