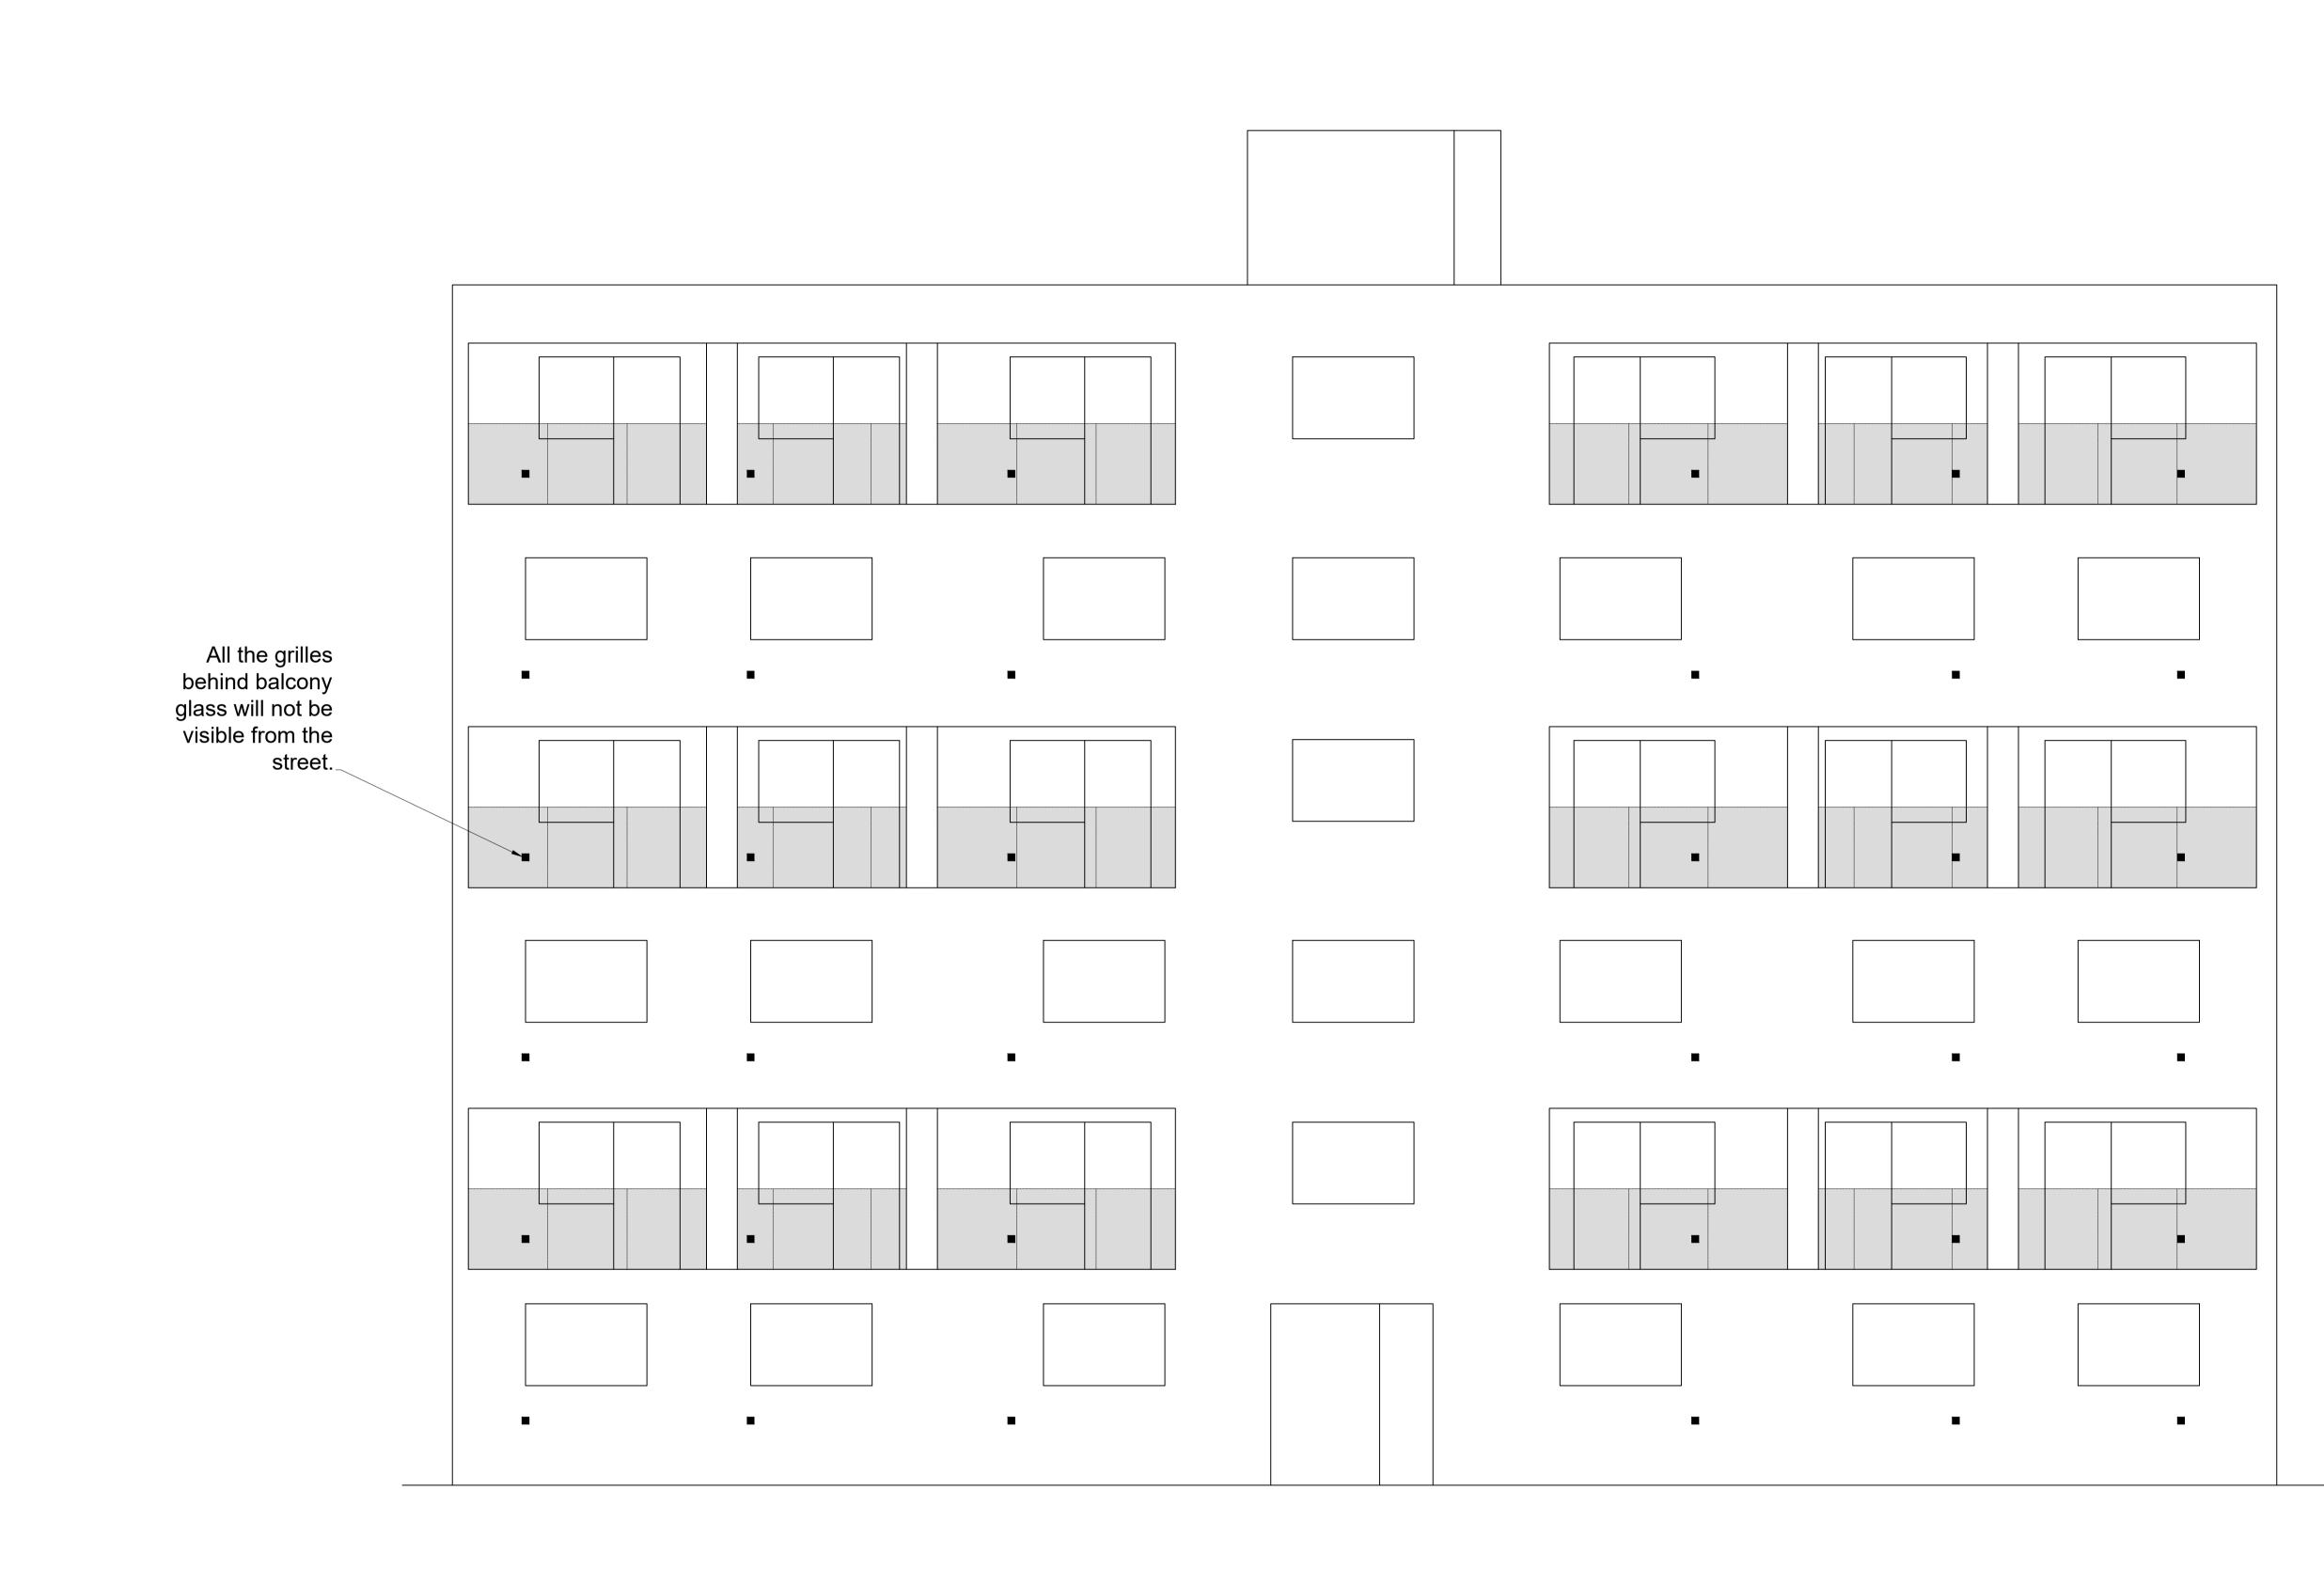

Do not reproduce this drawing without written permission. All dimensions are in millimetres unless stated otherwise. Grille colour will be white

Drawing Not For Construction

| Revision: | Date:      | Amendment:                      |
|-----------|------------|---------------------------------|
| 1.0       | 06-11-2020 | Issued for planning application |
|           |            |                                 |
|           |            |                                 |
|           |            |                                 |
|           |            |                                 |
|           |            |                                 |
|           |            |                                 |
|           |            |                                 |

Do not reproduce this drawing without written permission. All dimensions are in millimetres unless stated otherwise. Grille colour will be white

|                                   | Site Address:<br>Ampthill Low Rise - Brathay, London, NW1 |                  |             |                                 |            |
|-----------------------------------|-----------------------------------------------------------|------------------|-------------|---------------------------------|------------|
| COSTAIN SKANSKA                   | Drawing Title:<br>External E                              | levation-Propose | d           |                                 |            |
| Costain Skanska Joint Venture     | Drawn by:                                                 | Reviewed by:     | Checked by: | Presentation Scale:<br>1:5 @ A1 |            |
| 3rd Floor<br>Addison Lee Compound |                                                           |                  | INIVI       | 1.5 @ AT                        | Revision:  |
| Granby Terrace<br>London NW1 3SA  | 05-11-2020                                                | EW-NI-B          | RATHAY-F    | PR-EL-06                        | <b>1.0</b> |