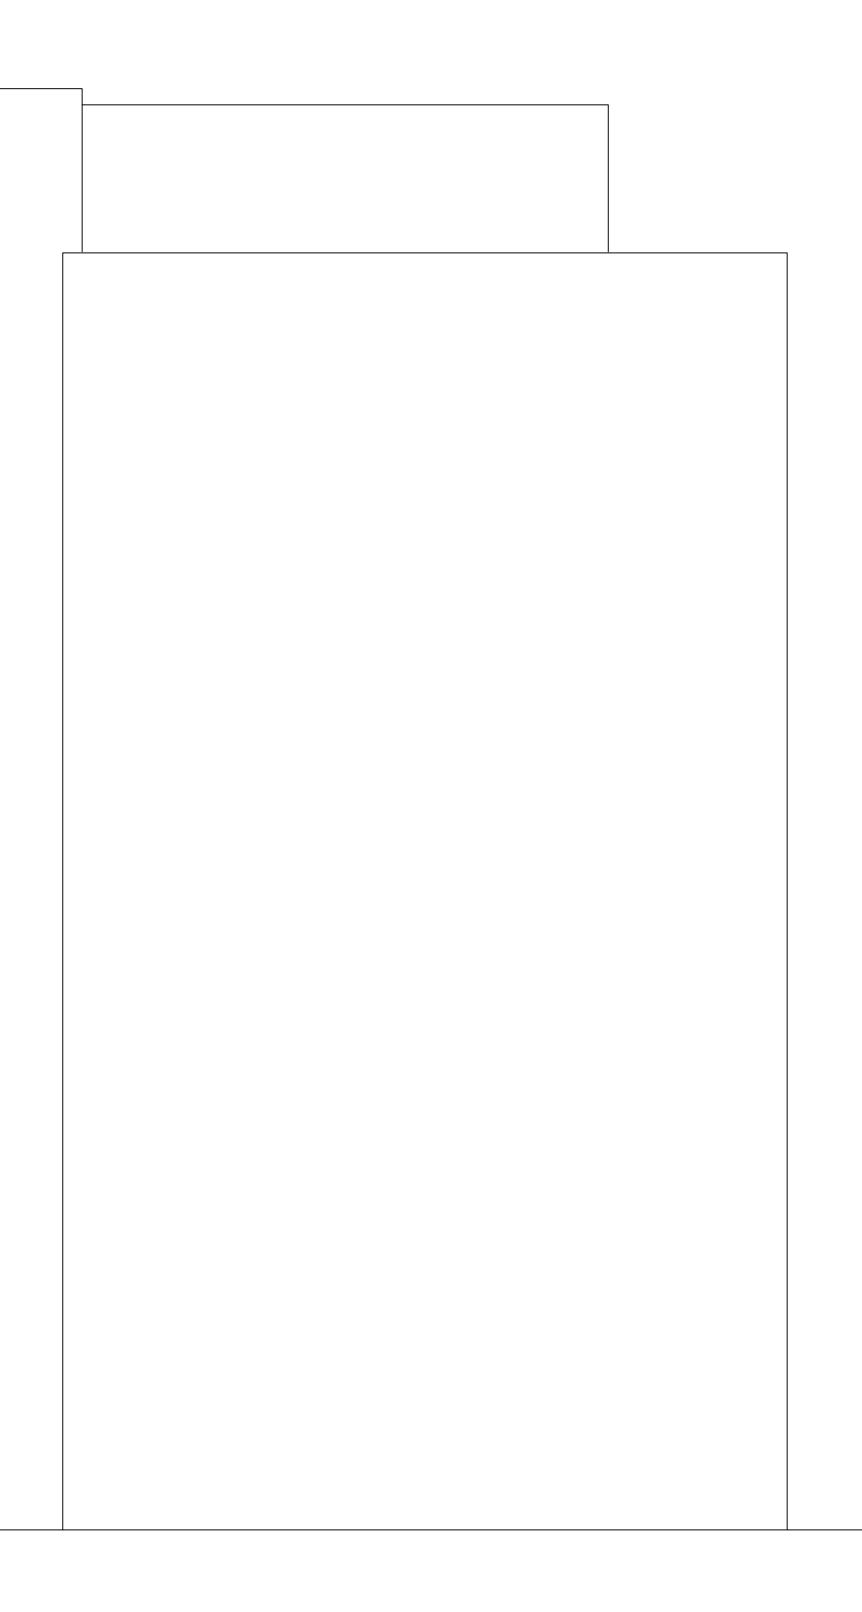

Do not reproduce this drawing without written permission. All dimensions are in millimetres unless stated otherwise. Grille colour will be white

|                                   | Site Address:<br>Ampthill Low Rise - Brathay, London, NW1 |                  |             |                                 |            |
|-----------------------------------|-----------------------------------------------------------|------------------|-------------|---------------------------------|------------|
| COSTAIN SKANSKA                   | Drawing Title:<br>External E                              | levation-Propose | d           |                                 |            |
| Costain Skanska Joint Venture     | Drawn by:                                                 | Reviewed by:     | Checked by: | Presentation Scale:<br>1:5 @ A1 |            |
| 3rd Floor<br>Addison Lee Compound |                                                           |                  | INIVI       | 1.5 @ AT                        | Revision:  |
| Granby Terrace<br>London NW1 3SA  | 05-11-2020                                                | EW-NI-B          | RATHAY-F    | PR-EL-06                        | <b>1.0</b> |