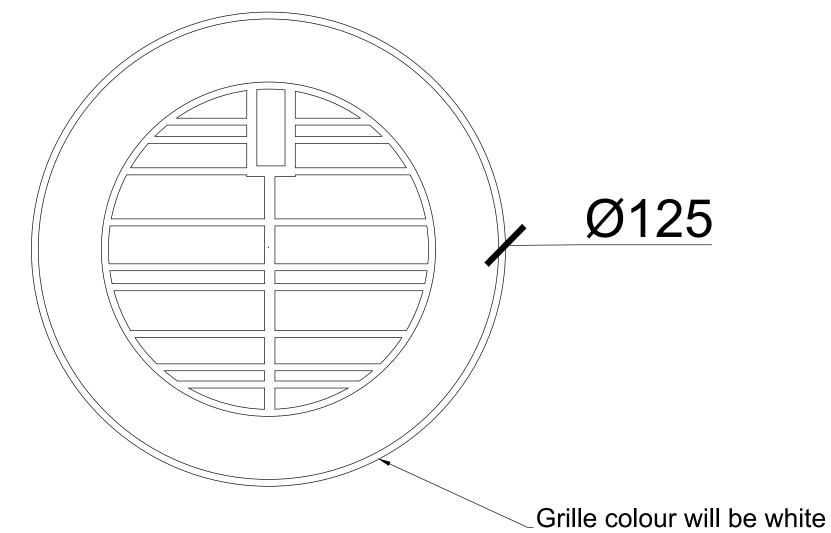

Do not reproduce this drawing without written permission. All dimensions are in millimetres unless stated otherwise. Grille colour will be white

Drawing Not For Construction

| Revision: | Date:      | Amendment:                      |
|-----------|------------|---------------------------------|
| 1.0       | 06-11-2020 | Issued for planning application |
|           |            |                                 |
|           |            |                                 |
|           |            |                                 |
|           |            |                                 |
|           |            |                                 |
|           |            |                                 |
|           |            |                                 |