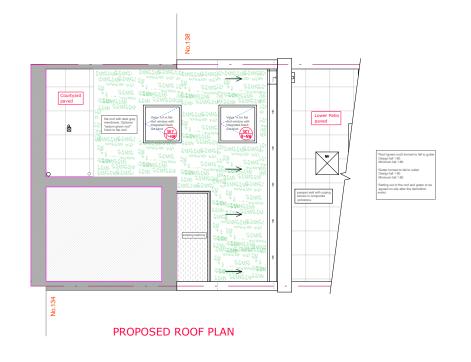

| Ms Afsaneh Knight & Mr Rupert Cocks        | DSGN:  KB  DWN NO: | CHCD:<br>KB    | K & B Limited                                                                   |
|--------------------------------------------|--------------------|----------------|---------------------------------------------------------------------------------|
| Flat 1, 136 Fellows Road NW3 3JH           | 5<br>SCALE:        | 2<br>DATE      | Design, Planning, Project<br>Management                                         |
| Proposed Floor & Roof Plan and Section A-A | 1:100@A3 STAGE     | 3.05.22<br>ina | 8 Parkway, London SW9HF<br>mobile: 07930697131<br>email: bela562@btinternet.com |