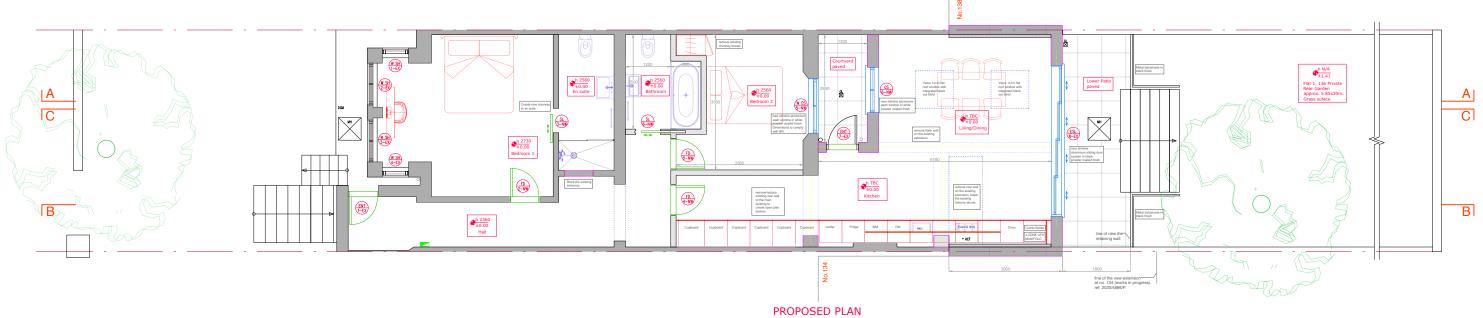

| Ms Afsaneh Knight & Mr Rupert Cocks        | DSGN:  KB  DWN NO: | CHCD:<br>KB    | K & B Limited                                                                   |
|--------------------------------------------|--------------------|----------------|---------------------------------------------------------------------------------|
| Flat 1, 136 Fellows Road NW3 3JH           | 5<br>SCALE:        | 2<br>DATE      | Design, Planning, Project<br>Management                                         |
| Proposed Floor & Roof Plan and Section A-A | 1:100@A3 STAGE     | 3.05.22<br>ina | 8 Parkway, London SW9HF<br>mobile: 07930697131<br>email: bela562@btinternet.com |