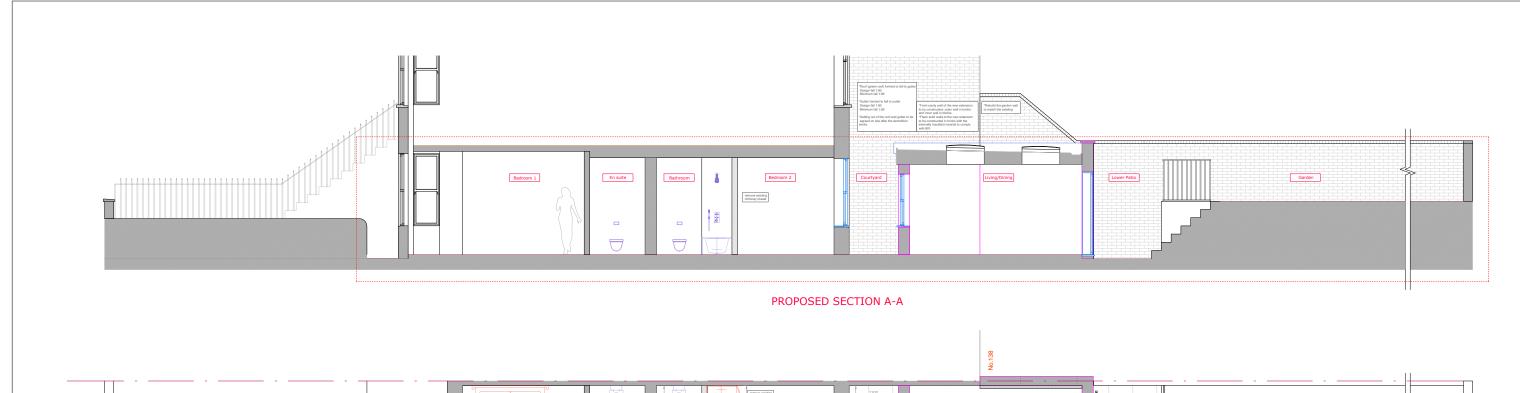

| Ms Afsaneh Knight & Mr Rupert Cocks        | DSGN:  KB  DWN NO: | CHCD:<br>KB    | K & B Limited                                                                   |
|--------------------------------------------|--------------------|----------------|---------------------------------------------------------------------------------|
| Flat 1, 136 Fellows Road NW3 3JH           | 5<br>SCALE:        | 2<br>DATE      | Design, Planning, Project<br>Management                                         |
| Proposed Floor & Roof Plan and Section A-A | 1:100@A3 STAGE     | 3.05.22<br>ina | 8 Parkway, London SW9HF<br>mobile: 07930697131<br>email: bela562@btinternet.com |