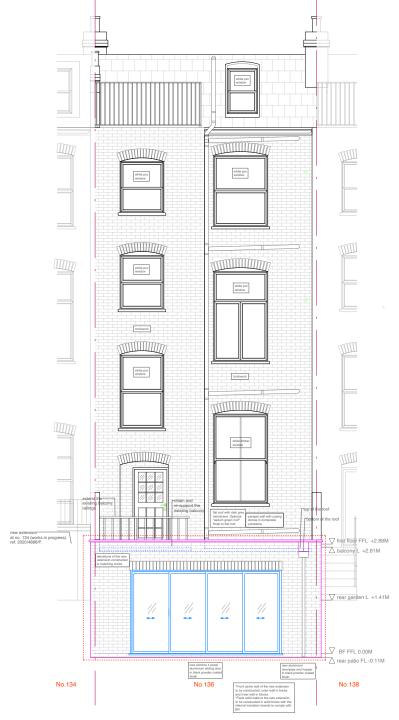

PROPOSED REAR ELEVATION

- NOTES:

  \*The drawing and all information on the drawing is the sole copyright of K&B Limited and is not to be reproduced without consent. \*Do not scale from this drawing
- and references. Any discrepancies must be reported prior to construction.
- \*All setting out is to be confirmed on site prior to construction

| Ms Afsaneh Knight & Mr Rupert Cocks      | DSGN:            | снед:   | K & B Limited                                                                                                   |
|------------------------------------------|------------------|---------|-----------------------------------------------------------------------------------------------------------------|
| PROJECT Flat 1, 136 Fellows Road NW3 3JH | DWN NO: 4 SCALE: | REV 1   | Design, Planning, Project Management  8 Parkway, London SW9HF mobile: 07930697131 email: bela562@btinternet.com |
| Proposed Front and Rear Elevations       | 1:100@A3 STAGE   | 3.05.22 |                                                                                                                 |