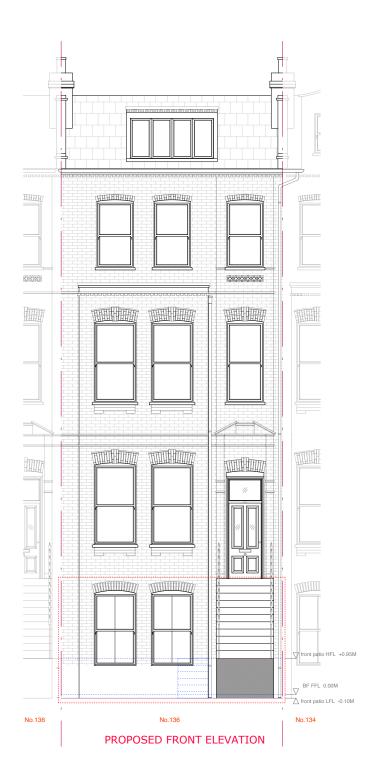

| Ms Afsaneh Knight & Mr Rupert Cocks      | DSGN:            | снед:   | K & B Limited                                                                                                   |
|------------------------------------------|------------------|---------|-----------------------------------------------------------------------------------------------------------------|
| PROJECT Flat 1, 136 Fellows Road NW3 3JH | DWN NO: 4 SCALE: | REV 1   | Design, Planning, Project Management  8 Parkway, London SW9HF mobile: 07930697131 email: bela562@btinternet.com |
| Proposed Front and Rear Elevations       | 1:100@A3 STAGE   | 3.05.22 |                                                                                                                 |