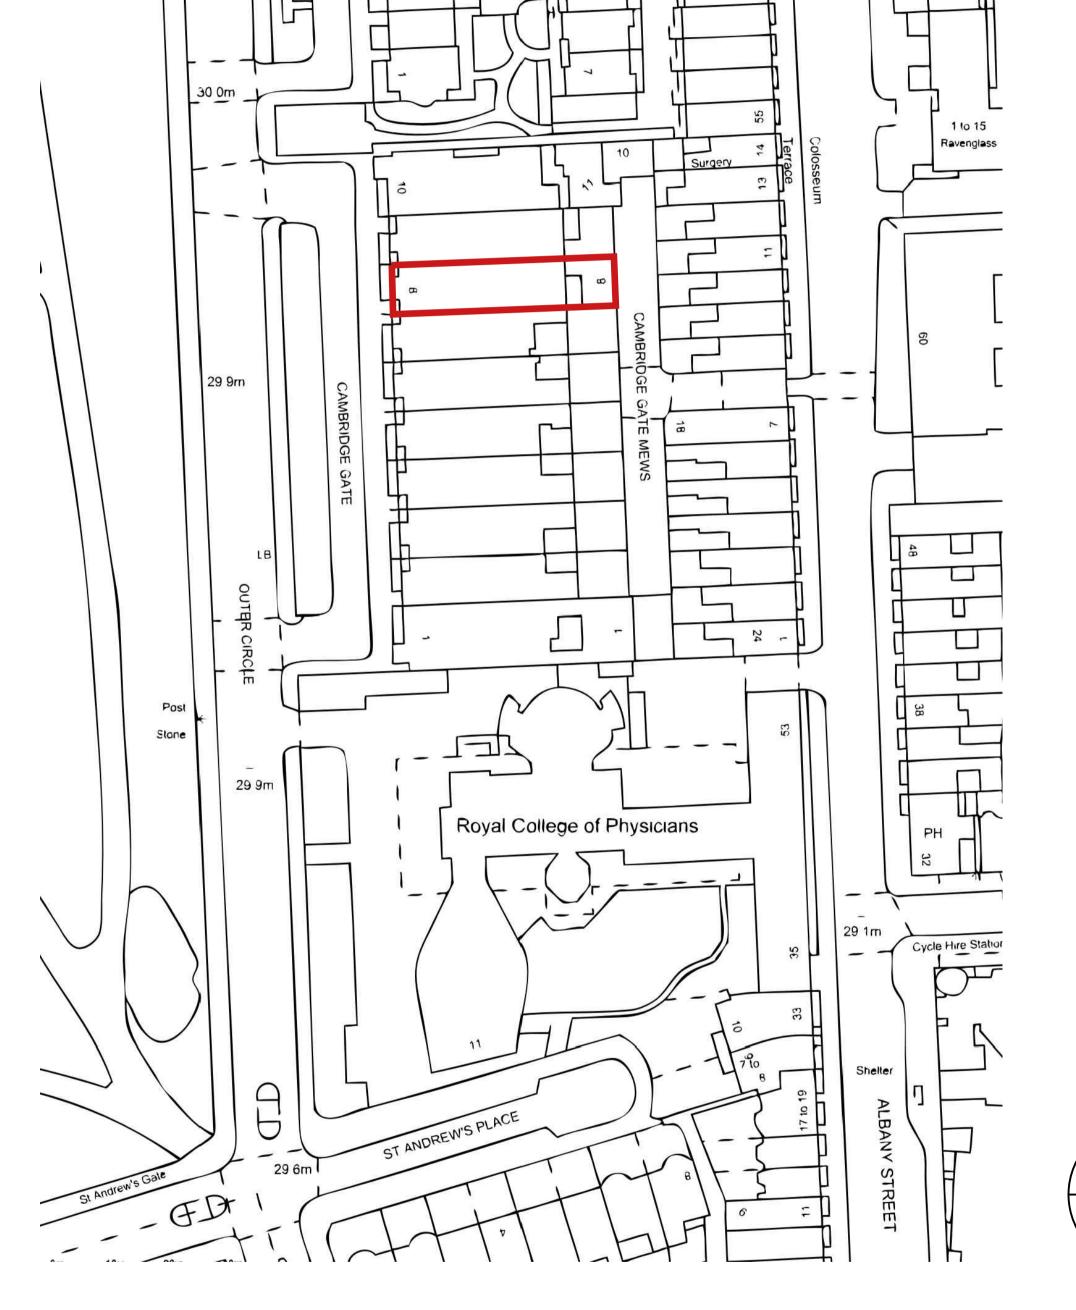

## 0 m 10 m 20 m 30 m

Ordnance Survey © Crown Copyright 2021. All Rights Reserved. Licence number 100022432

## PLANNING

| Job Number <b>0917</b> | Prawing Number (PL)000 | Rev | Scale<br>1:1250@A |
|------------------------|------------------------|-----|-------------------|
| Drawing Title          | Site Location Plan     |     |                   |

| Project | 8 Cambridge Gate,<br>Regents Park, London NW1 |       |           |
|---------|-----------------------------------------------|-------|-----------|
| Client  | Private Client                                |       |           |
| Date    | 25.03.2022                                    | drawn | checked A |