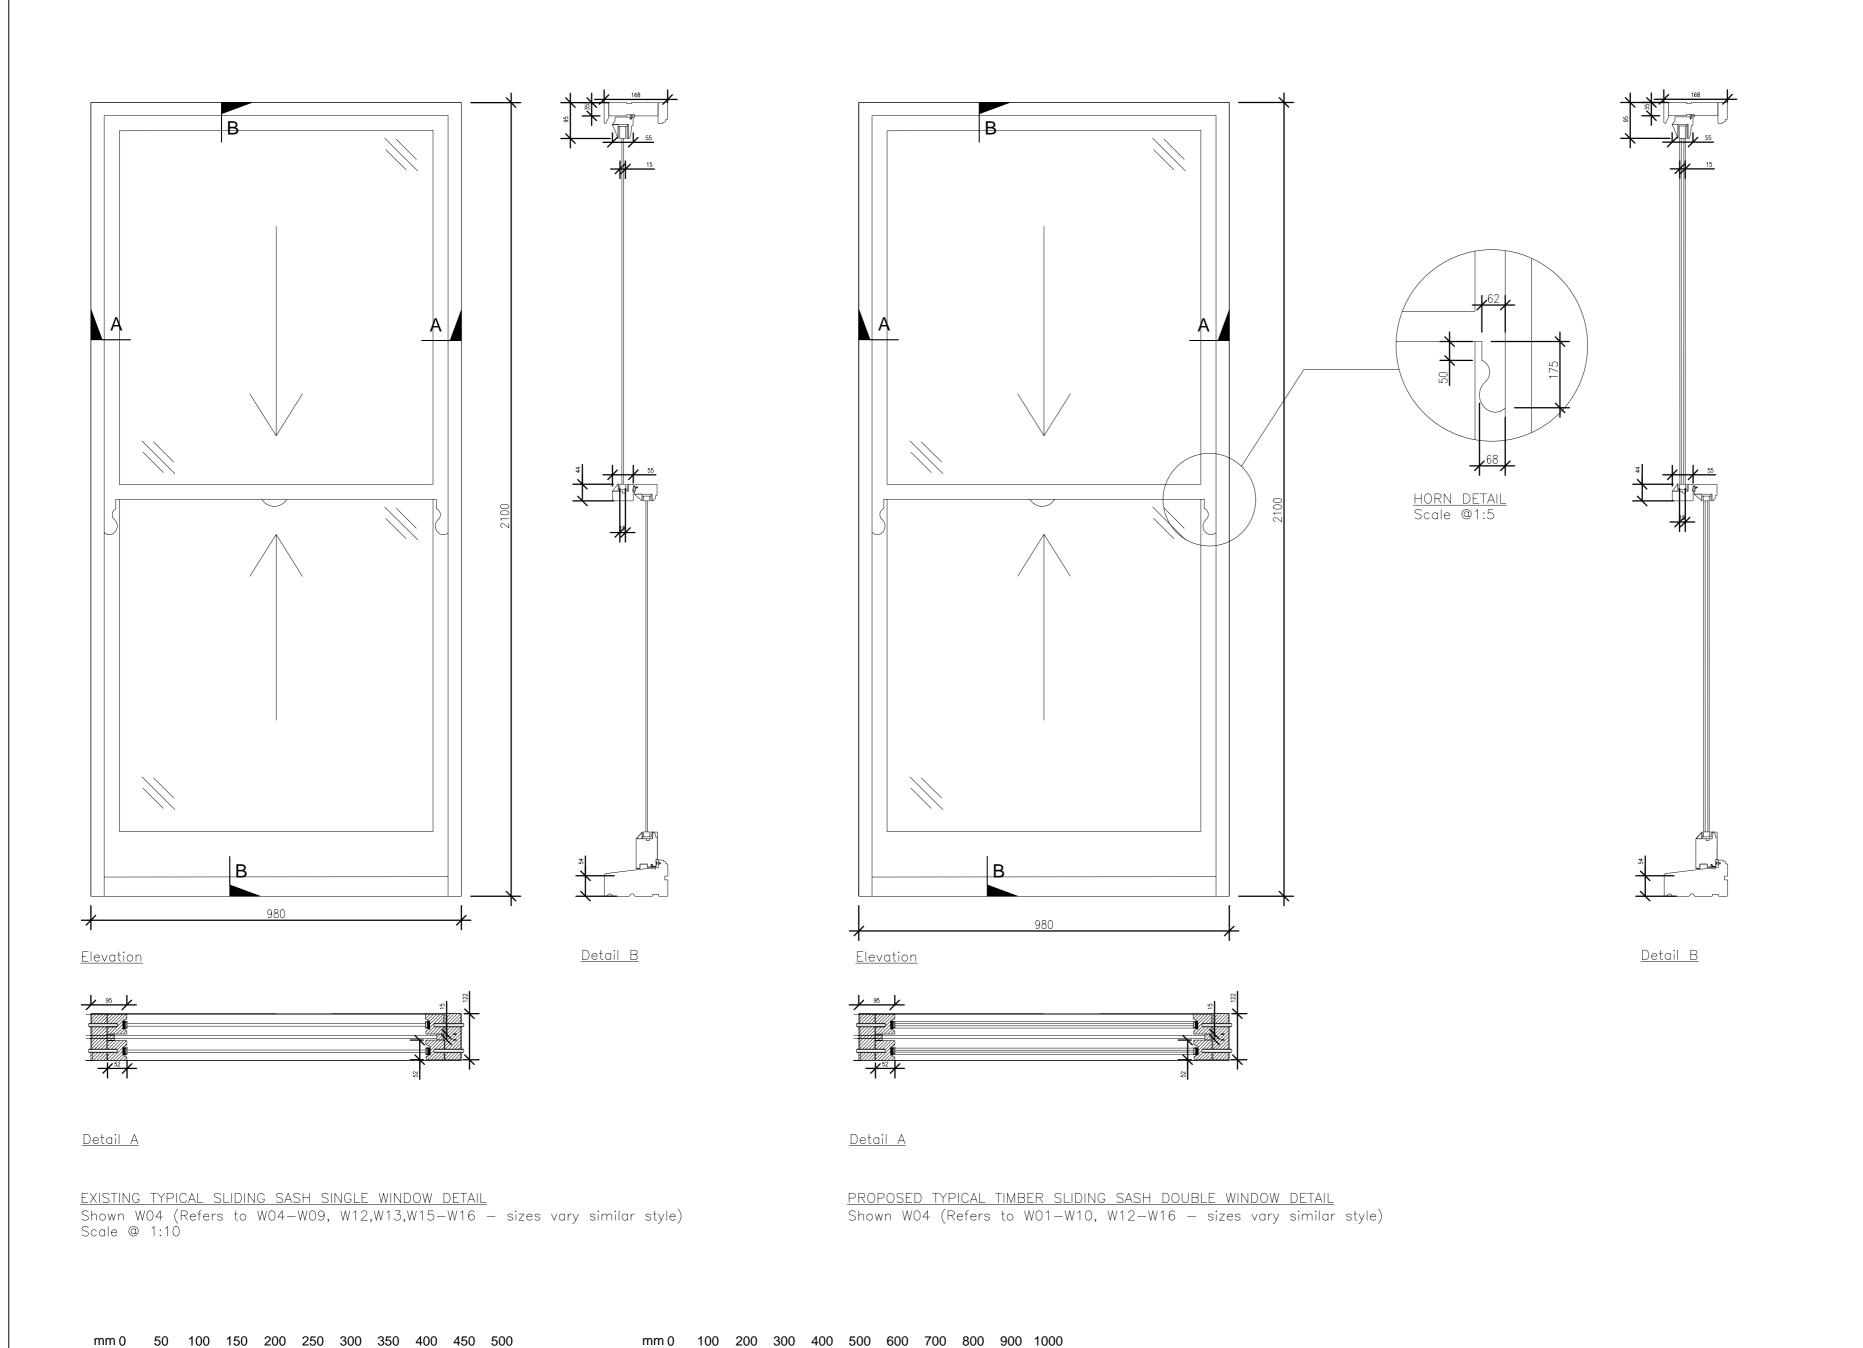

Client:

AD Group

First Floor

Project Title: 76 Messina Avenue, London NW6 4LE Window and Rear Door Replacement Works

Drawing Title:

Existing and Proposed Window Details 2

Status:

PLANNING ISSUE