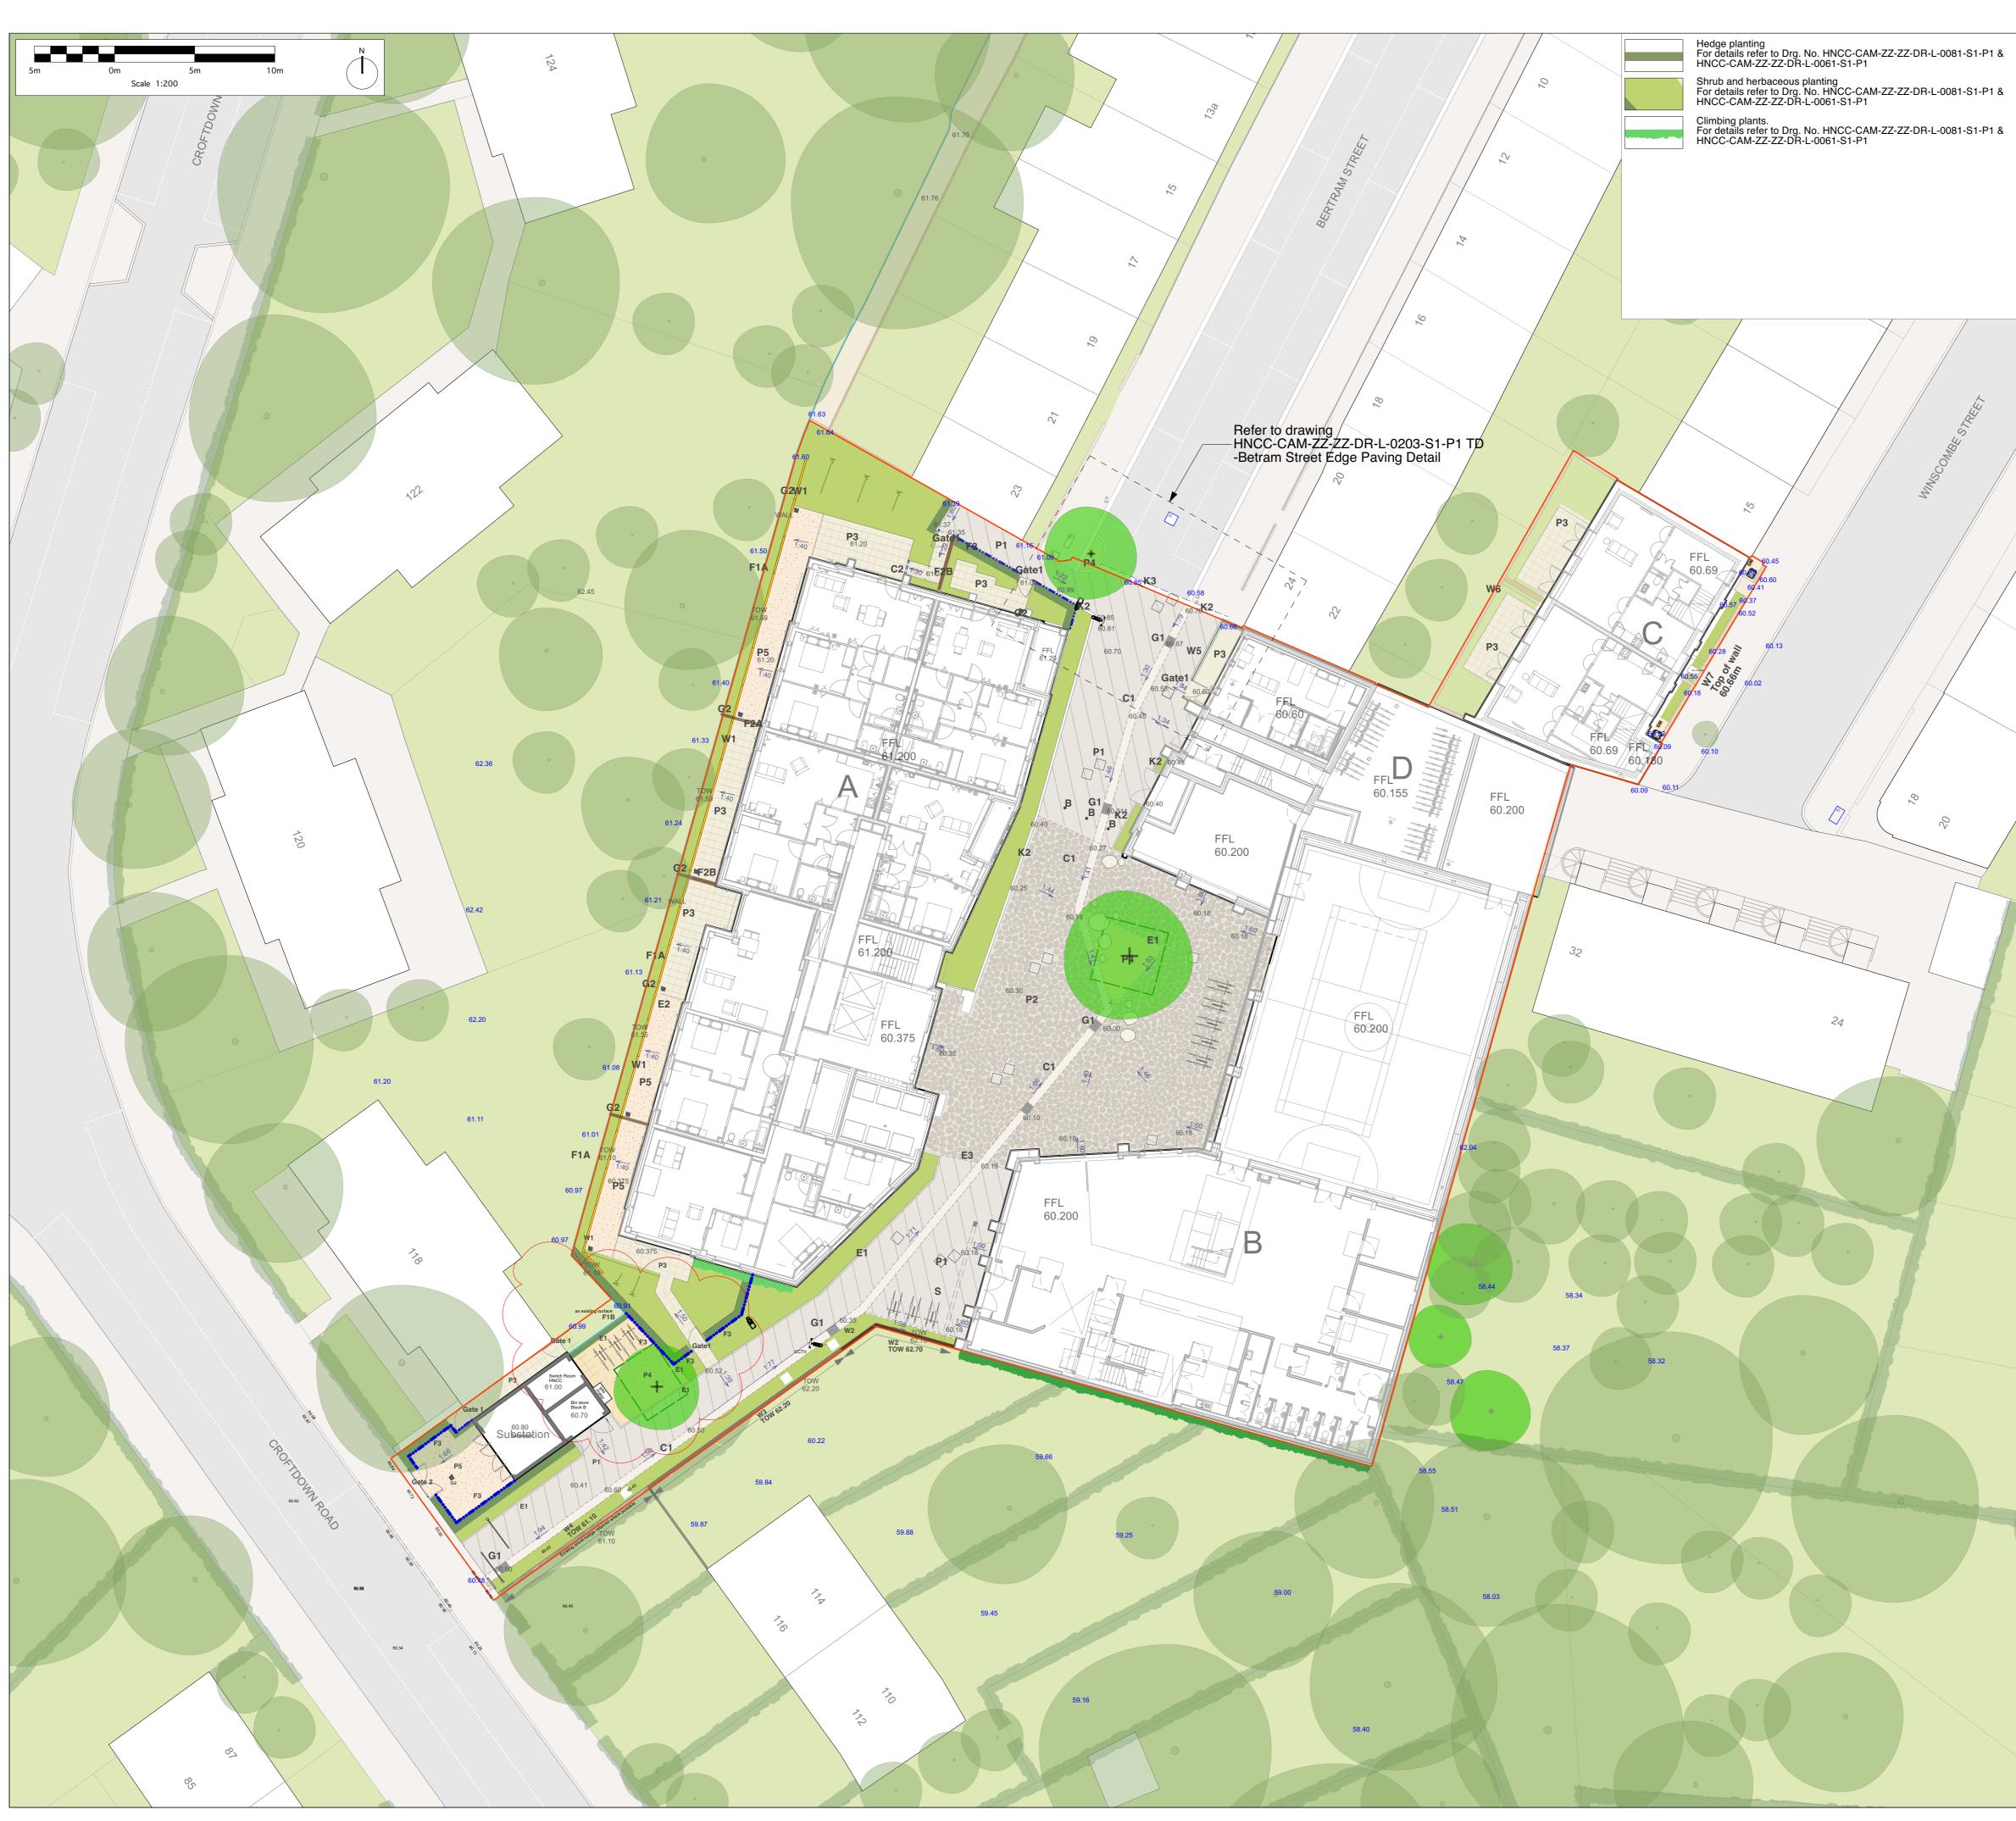

|                                                                                                                                                                   | NOTES                                                                                                                                                                                                                                                                                                                                                                                                                                                                                                                                                                                                                                                                                                                                                                                                                                                                                        |                                                                                                                                                                                                                         |                                         |                             |  |
|-------------------------------------------------------------------------------------------------------------------------------------------------------------------|----------------------------------------------------------------------------------------------------------------------------------------------------------------------------------------------------------------------------------------------------------------------------------------------------------------------------------------------------------------------------------------------------------------------------------------------------------------------------------------------------------------------------------------------------------------------------------------------------------------------------------------------------------------------------------------------------------------------------------------------------------------------------------------------------------------------------------------------------------------------------------------------|-------------------------------------------------------------------------------------------------------------------------------------------------------------------------------------------------------------------------|-----------------------------------------|-----------------------------|--|
|                                                                                                                                                                   | <ol> <li>NOTES</li> <li>All dimensions in millimetres unless otherwise shown.</li> <li>All levels in metres above Ordinance Datum (mAOD) unless otherwise shown.</li> <li>All dimensions to be checked on site and any discrepancies reported to Employer before pricing / work starts.</li> <li>Any ambiguities or discrepancies within this drawing and any other information given elsewhere must be reported to Camlins and the Employer for clarification before pricing work proceeds.</li> <li>All drawings to be read in conjunction with other Camlins drawings and specification information as appropriate.</li> <li>Refer to relevant Engineer's and Architect's information as appropriate for confirmation of all engineering and architectural details.</li> <li>All works to be carried out in accordance with the latest British Standards and appropriate codes</li> </ol> |                                                                                                                                                                                                                         |                                         |                             |  |
|                                                                                                                                                                   | of practice as a minimum.         KEY         Ownership Boundary                                                                                                                                                                                                                                                                                                                                                                                                                                                                                                                                                                                                                                                                                                                                                                                                                             |                                                                                                                                                                                                                         |                                         |                             |  |
|                                                                                                                                                                   |                                                                                                                                                                                                                                                                                                                                                                                                                                                                                                                                                                                                                                                                                                                                                                                                                                                                                              | Existing tree to be retained and                                                                                                                                                                                        | protected. Refer to Greenm              | an Environmental            |  |
|                                                                                                                                                                   |                                                                                                                                                                                                                                                                                                                                                                                                                                                                                                                                                                                                                                                                                                                                                                                                                                                                                              | Management's Detailed Arboricu<br>Proposed trees<br>For details refer to Drg. No. HNC                                                                                                                                   |                                         | Q1. D1                      |  |
|                                                                                                                                                                   | +                                                                                                                                                                                                                                                                                                                                                                                                                                                                                                                                                                                                                                                                                                                                                                                                                                                                                            | Granite Setts In Stretcher Bond                                                                                                                                                                                         |                                         | -51-P1                      |  |
|                                                                                                                                                                   | P1                                                                                                                                                                                                                                                                                                                                                                                                                                                                                                                                                                                                                                                                                                                                                                                                                                                                                           | 200mmx100mmx100mm. To tak<br>For details refer to Drg. No. HNC<br>Porphyry Sawn Top Pebbles<br>To take vehicular loading.                                                                                               |                                         | -S1-P1                      |  |
|                                                                                                                                                                   | P2                                                                                                                                                                                                                                                                                                                                                                                                                                                                                                                                                                                                                                                                                                                                                                                                                                                                                           | For details refer to Drg. No. HNC<br>Precast Concrete Flag Paving<br>450mmx450mmx50mm. Pedest                                                                                                                           |                                         | -S1-P1                      |  |
|                                                                                                                                                                   | P3                                                                                                                                                                                                                                                                                                                                                                                                                                                                                                                                                                                                                                                                                                                                                                                                                                                                                           | For details refer to Drg. No. HNC<br>Resin Bound Gravel - permeabl<br>For details refer to Drg. No. HNC                                                                                                                 | CC-CAM-ZZ-ZZ-DR-L-0201                  |                             |  |
|                                                                                                                                                                   | P5                                                                                                                                                                                                                                                                                                                                                                                                                                                                                                                                                                                                                                                                                                                                                                                                                                                                                           | Self Binding Aggregate - permea                                                                                                                                                                                         | able surface.                           |                             |  |
|                                                                                                                                                                   | Granite Channel<br>500mmx200mm x random lengths (600-1200mm)                                                                                                                                                                                                                                                                                                                                                                                                                                                                                                                                                                                                                                                                                                                                                                                                                                 |                                                                                                                                                                                                                         |                                         | -31-F1                      |  |
|                                                                                                                                                                   |                                                                                                                                                                                                                                                                                                                                                                                                                                                                                                                                                                                                                                                                                                                                                                                                                                                                                              | For details refer to Drg. No. HŇCC-CAM-ZZ-ZZ-DR-L-0211-S1-P1<br>Linear drainage channel with steel grating.<br>For details refer to Drg. No. HNCC-CAM-ZZ-ZZ-DR-L-0221-S1-P1                                             |                                         |                             |  |
|                                                                                                                                                                   | Galvanised Steel Slotdrain<br>For details refer to Drg. No. HNCC-CAM-ZZ-ZZ-DR-L-0221-S1-P1                                                                                                                                                                                                                                                                                                                                                                                                                                                                                                                                                                                                                                                                                                                                                                                                   |                                                                                                                                                                                                                         |                                         |                             |  |
|                                                                                                                                                                   | Granite kerbs K1-3<br>300mm/150mmx200mm x random lengths (600-1200mm)                                                                                                                                                                                                                                                                                                                                                                                                                                                                                                                                                                                                                                                                                                                                                                                                                        |                                                                                                                                                                                                                         |                                         |                             |  |
|                                                                                                                                                                   | For details refer to Drg. No. HNCC-CAM-ZZ-ZZ-DR-L-0031 and 0211-S1-P1<br>Granite Edging (E1) & Precast Concrete Edging (E2)<br>80mm/50mmx150mm x random lengths (600-1200mm)                                                                                                                                                                                                                                                                                                                                                                                                                                                                                                                                                                                                                                                                                                                 |                                                                                                                                                                                                                         |                                         |                             |  |
|                                                                                                                                                                   | W1                                                                                                                                                                                                                                                                                                                                                                                                                                                                                                                                                                                                                                                                                                                                                                                                                                                                                           |                                                                                                                                                                                                                         | CC-ČAM-ZZ-ZZ-DR-L-0031<br>System I-beam | Horizontal                  |  |
|                                                                                                                                                                   |                                                                                                                                                                                                                                                                                                                                                                                                                                                                                                                                                                                                                                                                                                                                                                                                                                                                                              | For details refer to Drg. No. HNCC-CAM-ZZ-ZZ-DR-L-0051 and -0231-S1-P1<br>2500 mm High Type 1 Brick Wall With Wire Tension System Attached. Off Block B<br>corner. To Architects details. For details refer to Drg. No. |                                         |                             |  |
| W2 HNCC-CAM-ZZ-ZZ-DR-L-0051 and -0234-S1-P1<br>Nom. 1850mm High Type 1 Brick Wall With Wire Tension System Attac<br>Located off Croftdown Road entrance approach. |                                                                                                                                                                                                                                                                                                                                                                                                                                                                                                                                                                                                                                                                                                                                                                                                                                                                                              |                                                                                                                                                                                                                         |                                         | ystem Attached              |  |
|                                                                                                                                                                   | W3 For details refer to Drg. No. HNCC-CAM-ZZ-ZZ-DR-L-0051 and -0234-S1-P1<br>Nom. 700mm High Type 1 Brick Wall With Wire Tension System Attached<br>Located off Croftdown Road entrance approach. For details refer to Drg. No.                                                                                                                                                                                                                                                                                                                                                                                                                                                                                                                                                                                                                                                              |                                                                                                                                                                                                                         |                                         |                             |  |
|                                                                                                                                                                   | W4       HNCC-CAM-ZZ-ZZ-DR-L-0051 and -0234-S1-P1         1000mm Low Brick Wall with Railing on Top (adjacent Block D) to match existing boundary treatment For details refer to Drg. No. HNCC-CAM-ZZ-ZZ-DR-L-0051 and -0234-S1-P1         1800mm High Type1 Brick Wall (Rear Block C) For details refer to Drg. No. HNCC-CAM-ZZ-ZZ-DR-L-0051 and -0234-S1-P1         W6                                                                                                                                                                                                                                                                                                                                                                                                                                                                                                                     |                                                                                                                                                                                                                         |                                         | -                           |  |
|                                                                                                                                                                   |                                                                                                                                                                                                                                                                                                                                                                                                                                                                                                                                                                                                                                                                                                                                                                                                                                                                                              |                                                                                                                                                                                                                         |                                         |                             |  |
|                                                                                                                                                                   | New low brick retaining wall - London Stock brick<br>For details refer to Drg. No. HNCC-CAM-ZZ-ZZ-DR-L-0051 and -0234-S1-P1                                                                                                                                                                                                                                                                                                                                                                                                                                                                                                                                                                                                                                                                                                                                                                  |                                                                                                                                                                                                                         |                                         | and -0234-S1-P1             |  |
|                                                                                                                                                                   | W7                                                                                                                                                                                                                                                                                                                                                                                                                                                                                                                                                                                                                                                                                                                                                                                                                                                                                           | Existing Barbican Fencing to be<br>For details refer to Drg. No. HNC                                                                                                                                                    |                                         |                             |  |
|                                                                                                                                                                   | F2                                                                                                                                                                                                                                                                                                                                                                                                                                                                                                                                                                                                                                                                                                                                                                                                                                                                                           | Garden Boundaries Timber Fend<br>(on top of retaining wall where is                                                                                                                                                     | drop in levels F2B)                     |                             |  |
|                                                                                                                                                                   | F2<br>For details refer to Drg. No. HNCC-CAM-ZZ-ZZ-DR-L-0051 and-0234-S1-P1<br>Powder Coated Weld Mesh Panel Fencing 1200mm High<br>For details refer to Drg. No. HNCC-CAM-ZZ-ZZ-DR-L-0051 and-0233-S1-P1                                                                                                                                                                                                                                                                                                                                                                                                                                                                                                                                                                                                                                                                                    |                                                                                                                                                                                                                         |                                         |                             |  |
|                                                                                                                                                                   | F4                                                                                                                                                                                                                                                                                                                                                                                                                                                                                                                                                                                                                                                                                                                                                                                                                                                                                           | Reinstated Railing to Match Existing                                                                                                                                                                                    |                                         |                             |  |
|                                                                                                                                                                   |                                                                                                                                                                                                                                                                                                                                                                                                                                                                                                                                                                                                                                                                                                                                                                                                                                                                                              | Stainless Steel Moped Safety Barrier<br>For details refer to Drg. No. HNCC-CAM-ZZ-ZZ-DR-L-0051 and-0243-S1-P1                                                                                                           |                                         |                             |  |
|                                                                                                                                                                   | MMMMM                                                                                                                                                                                                                                                                                                                                                                                                                                                                                                                                                                                                                                                                                                                                                                                                                                                                                        | Cycle stands. Sheffield loop style, brushed stainless steel<br>For details refer to Drg. No. HNCC-CAM-ZZ-ZZ-DR-L-0242-S1-P1                                                                                             |                                         |                             |  |
|                                                                                                                                                                   |                                                                                                                                                                                                                                                                                                                                                                                                                                                                                                                                                                                                                                                                                                                                                                                                                                                                                              | Granite Landscape Feature and Drinking Fountain<br>For details refer to Drg. No. HNCC-CAM-ZZ-ZZ-DR-L-0241-S1-P1 & Drg. No.<br>HNCC-CAM-ZZ-ZZ-DR-L-0246-S1-P1                                                            |                                         |                             |  |
|                                                                                                                                                                   | °B°B                                                                                                                                                                                                                                                                                                                                                                                                                                                                                                                                                                                                                                                                                                                                                                                                                                                                                         | Stainless Steel Bollard - Lift Assist Rise & Fall<br>For details refer to Drg. No. HNCC-CAM-ZZ-ZZ-DR-L-0244-S1-P1                                                                                                       |                                         |                             |  |
|                                                                                                                                                                   | Gate1 Gate2 Gate1 Gates - Types 1 &2. Nominal 1.2m wide to match height of existing railing For details refer to Drg. No. HNCC-CAM-ZZ-ZZ-DR-L-0051 and-0233-S1-P1                                                                                                                                                                                                                                                                                                                                                                                                                                                                                                                                                                                                                                                                                                                            |                                                                                                                                                                                                                         |                                         |                             |  |
| Information Panels x 2no Locations to be confirmed.<br>For details refer to Drg. No. HNCC-CAM-ZZ-ZZ-DR-L-0245-S                                                   |                                                                                                                                                                                                                                                                                                                                                                                                                                                                                                                                                                                                                                                                                                                                                                                                                                                                                              |                                                                                                                                                                                                                         | -S1-P1                                  |                             |  |
|                                                                                                                                                                   | Extent underground of engineered tree pit<br>Refer to drawings HNCC-CAM-ZZ-ZZ-DR-L-0271, 0272, 0104                                                                                                                                                                                                                                                                                                                                                                                                                                                                                                                                                                                                                                                                                                                                                                                          |                                                                                                                                                                                                                         |                                         |                             |  |
|                                                                                                                                                                   | P5 2022-03-09 Boundary adjusted at 118/Substation interface: Bike stands adjusted, hedge line a MSS PSS<br>P4 2022-02-10 Block C frontage adjusted bin stores and gas monitors, wall height added W7.<br>Boundary wall heights W2, W3, W4 adjusted and located on plan.                                                                                                                                                                                                                                                                                                                                                                                                                                                                                                                                                                                                                      |                                                                                                                                                                                                                         |                                         |                             |  |
|                                                                                                                                                                   | Substation approach adjusted, fence line and access gate relocated for part.         P3       2021-10-26         Substation location adjusted to 1m off 118 Croftdown Road gable. Amenity JW MSS terrace added to block D         P2       2021-10-07         Substation location adjusted to 1.5m off 118 Croftdown Road gable. JW MSS                                                                                                                                                                                                                                                                                                                                                                                                                                                                                                                                                      |                                                                                                                                                                                                                         |                                         |                             |  |
|                                                                                                                                                                   | P1 2021-07-0                                                                                                                                                                                                                                                                                                                                                                                                                                                                                                                                                                                                                                                                                                                                                                                                                                                                                 | Hedgeline and fence adjusted off substation. G<br>7 Relocating and correcting number of cy<br>Revising substation area design                                                                                           |                                         | IF MSS                      |  |
| 0                                                                                                                                                                 | Rev. Date                                                                                                                                                                                                                                                                                                                                                                                                                                                                                                                                                                                                                                                                                                                                                                                                                                                                                    | Description                                                                                                                                                                                                             | <b>D</b> even                           | Revised by Checked b        |  |
|                                                                                                                                                                   | Cal<br>New Zealand                                                                                                                                                                                                                                                                                                                                                                                                                                                                                                                                                                                                                                                                                                                                                                                                                                                                           | MINS                                                                                                                                                                                                                    |                                         | hunters                     |  |
|                                                                                                                                                                   | Abbey Forega<br>Shrewsbury. S<br>01743 290 779<br>www.camlins.c                                                                                                                                                                                                                                                                                                                                                                                                                                                                                                                                                                                                                                                                                                                                                                                                                              | te,<br>Y2 6FD<br>9                                                                                                                                                                                                      | Camden                                  | Harvey<br>semple            |  |
|                                                                                                                                                                   |                                                                                                                                                                                                                                                                                                                                                                                                                                                                                                                                                                                                                                                                                                                                                                                                                                                                                              |                                                                                                                                                                                                                         | FARRANS                                 | <b>S</b> eniple<br>mckillop |  |
|                                                                                                                                                                   | London Bord                                                                                                                                                                                                                                                                                                                                                                                                                                                                                                                                                                                                                                                                                                                                                                                                                                                                                  | Highgate Newtown Community Centre<br>London Borough of Camden                                                                                                                                                           |                                         |                             |  |
|                                                                                                                                                                   | General Arra                                                                                                                                                                                                                                                                                                                                                                                                                                                                                                                                                                                                                                                                                                                                                                                                                                                                                 | angement - Landscape Plan                                                                                                                                                                                               | Drawn by                                | Checked by                  |  |
|                                                                                                                                                                   | Stage 5                                                                                                                                                                                                                                                                                                                                                                                                                                                                                                                                                                                                                                                                                                                                                                                                                                                                                      | Revision                                                                                                                                                                                                                | MSS<br>Scale                            | PSS                         |  |
|                                                                                                                                                                   | TINCC-CAM                                                                                                                                                                                                                                                                                                                                                                                                                                                                                                                                                                                                                                                                                                                                                                                                                                                                                    | -ZZ-ZZ-DR-L-0001 P5                                                                                                                                                                                                     | 1:200@A1                                | 22.06.2021                  |  |