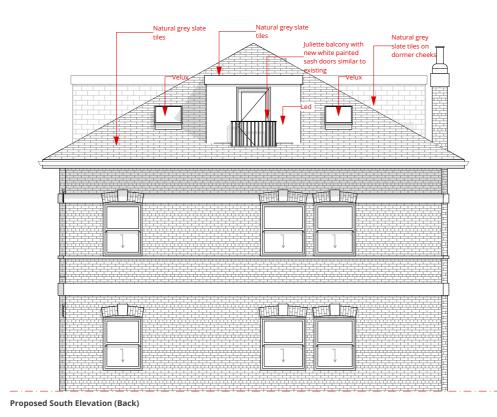

| Issue for Planning February 2022 |
|----------------------------------|
|----------------------------------|

| ite             |                                      |
|-----------------|--------------------------------------|
|                 | New white painted                    |
|                 |                                      |
|                 | -sash windows similar                |
|                 | to existing                          |
|                 | to existing                          |
|                 |                                      |
|                 |                                      |
|                 |                                      |
|                 |                                      |
| ,F              |                                      |
|                 |                                      |
|                 |                                      |
|                 |                                      |
|                 |                                      |
|                 | -Led                                 |
|                 |                                      |
|                 |                                      |
|                 |                                      |
| Þ               |                                      |
|                 |                                      |
|                 |                                      |
|                 |                                      |
|                 |                                      |
|                 |                                      |
|                 |                                      |
|                 | 1                                    |
|                 |                                      |
|                 |                                      |
|                 |                                      |
|                 |                                      |
|                 |                                      |
|                 | ┷┯┷┯┷┯┷┯┷┯┷┯┷┯┶┯┷┯┷┯┷┯┷┯┷┯┷┯┷┯┷┯┷┯┷┯ |
| TIT             |                                      |
| - Hunning       |                                      |
|                 |                                      |
|                 |                                      |
|                 |                                      |
|                 |                                      |
|                 |                                      |
|                 |                                      |
|                 |                                      |
|                 |                                      |
|                 |                                      |
|                 |                                      |
|                 |                                      |
|                 |                                      |
|                 |                                      |
|                 |                                      |
|                 |                                      |
|                 |                                      |
|                 |                                      |
|                 |                                      |
|                 |                                      |
|                 |                                      |
| LIGHT HERE      |                                      |
|                 |                                      |
| - Proventing of |                                      |
|                 |                                      |
|                 |                                      |
|                 |                                      |
|                 |                                      |
|                 |                                      |
| cal - Nb        |                                      |
|                 |                                      |
| ⊐ЩI ↓ ∥⊨=       |                                      |
|                 |                                      |
|                 |                                      |
|                 |                                      |
|                 |                                      |
|                 |                                      |
|                 |                                      |
|                 |                                      |