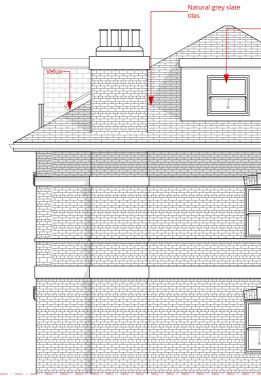

Proposed East Elevation (Side)

rioposcu North Elevation (rione)



Notes

Date

Proposed West Elevation (Side)

Client: Ruth Peel

Drawing title: Proposed Elevations

Project: Loft Conversion - 141 King Henry's Road

| levation (side)                 | 0 1.0                      | 2.0                 |
|---------------------------------|----------------------------|---------------------|
| <b>Stage:</b><br>Planning       | <b>Date:</b><br>21/06/2022 |                     |
| Project Ref. No: 21013          | <b>Scale:</b><br>1:100@A3  |                     |
| Drawing number:<br>21043-3GA-03 | <b>Drawn By:</b><br>VG     | Checked By:<br>#### |

| Issue for Planning February 2022 |
|----------------------------------|
|----------------------------------|

| ite             |