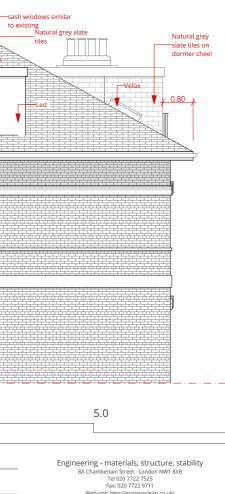

| Issue for Planning February 2022 |
|----------------------------------|
|----------------------------------|

| ite             |                                      |
|-----------------|--------------------------------------|
|                 | New white painted                    |
|                 |                                      |
|                 | -sash windows similar                |
|                 | to existing                          |
|                 | to existing                          |
|                 |                                      |
|                 |                                      |
|                 |                                      |
|                 |                                      |
| ,F              |                                      |
|                 |                                      |
|                 |                                      |
|                 |                                      |
|                 |                                      |
|                 | -Led                                 |
|                 |                                      |
|                 |                                      |
|                 |                                      |
| Þ               |                                      |
|                 |                                      |
|                 |                                      |
|                 |                                      |
|                 |                                      |
|                 |                                      |
|                 |                                      |
|                 | 1                                    |
|                 |                                      |
|                 |                                      |
|                 |                                      |
|                 |                                      |
|                 |                                      |
|                 | ┷┯┷┯┷┯┷┯┷┯┷┯┷┯┶┯┷┯┷┯┷┯┷┯┷┯┷┯┷┯┷┯┷┯┷┯ |
| TIT             |                                      |
| - Hunning       |                                      |
|                 |                                      |
|                 |                                      |
|                 |                                      |
|                 |                                      |
|                 |                                      |
|                 |                                      |
|                 |                                      |
|                 |                                      |
|                 |                                      |
|                 |                                      |
|                 |                                      |
|                 |                                      |
|                 |                                      |
|                 |                                      |
|                 |                                      |
|                 |                                      |
|                 |                                      |
|                 |                                      |
|                 |                                      |
|                 |                                      |
| LIGHT HERE      |                                      |
|                 |                                      |
| - Proventing of |                                      |
|                 |                                      |
|                 |                                      |
|                 |                                      |
|                 |                                      |
|                 |                                      |
| cal - Nb        |                                      |
|                 |                                      |
| ⊐ЩI ↓ ∥⊨=       |                                      |
|                 |                                      |
|                 |                                      |
|                 |                                      |
|                 |                                      |
|                 |                                      |
|                 |                                      |
|                 |                                      |