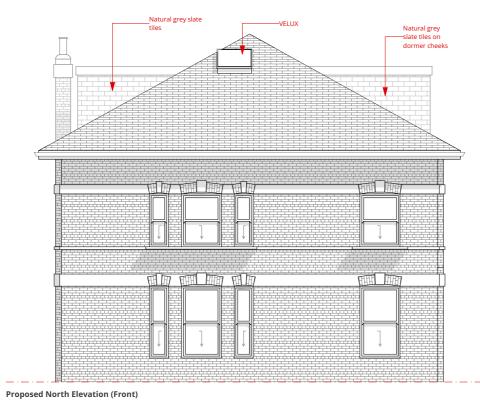

Proposed East Elevation (Side)

rioposcu North Elevation (rione)

Notes

Date

Proposed West Elevation (Side)

Client: Ruth Peel

Drawing title: Proposed Elevations

Project: Loft Conversion - 141 King Henry's Road