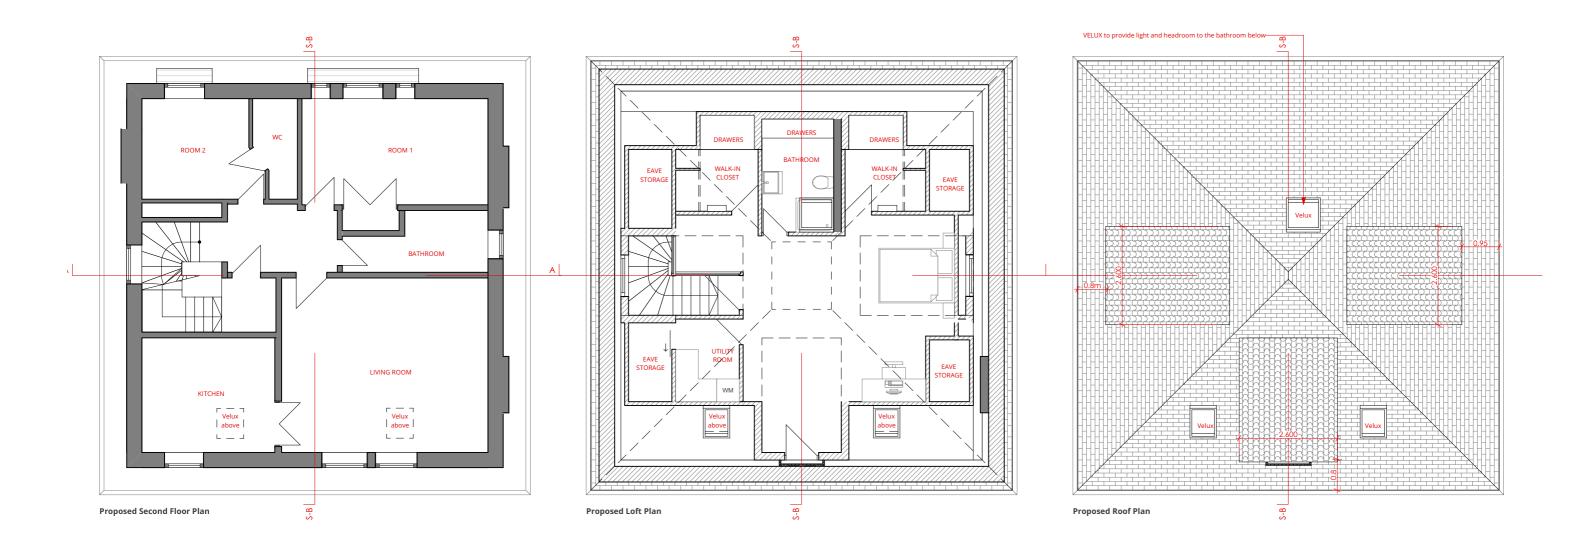

0 1.0 2.0 5.0 10.0

Issue for Planning February 2022

Rev Date Notes

Project:
Loft Conversion
Drawing title:

| Client:<br>Ruth Peel                                       | <b>Stage:</b><br>Planning | <b>Date:</b> 21/06/2022 |            |
|------------------------------------------------------------|---------------------------|-------------------------|------------|
| <b>Project:</b><br>Loft Conversion - 141 King Henry's Road | Project Ref. No: 21013    | Scale:<br>1:100@A3      |            |
| Drawing title:                                             | Drawing number:           | Drawn By:               | Checked By |
| Proposed Plans                                             | 21043-3GA-01              | VG                      |            |