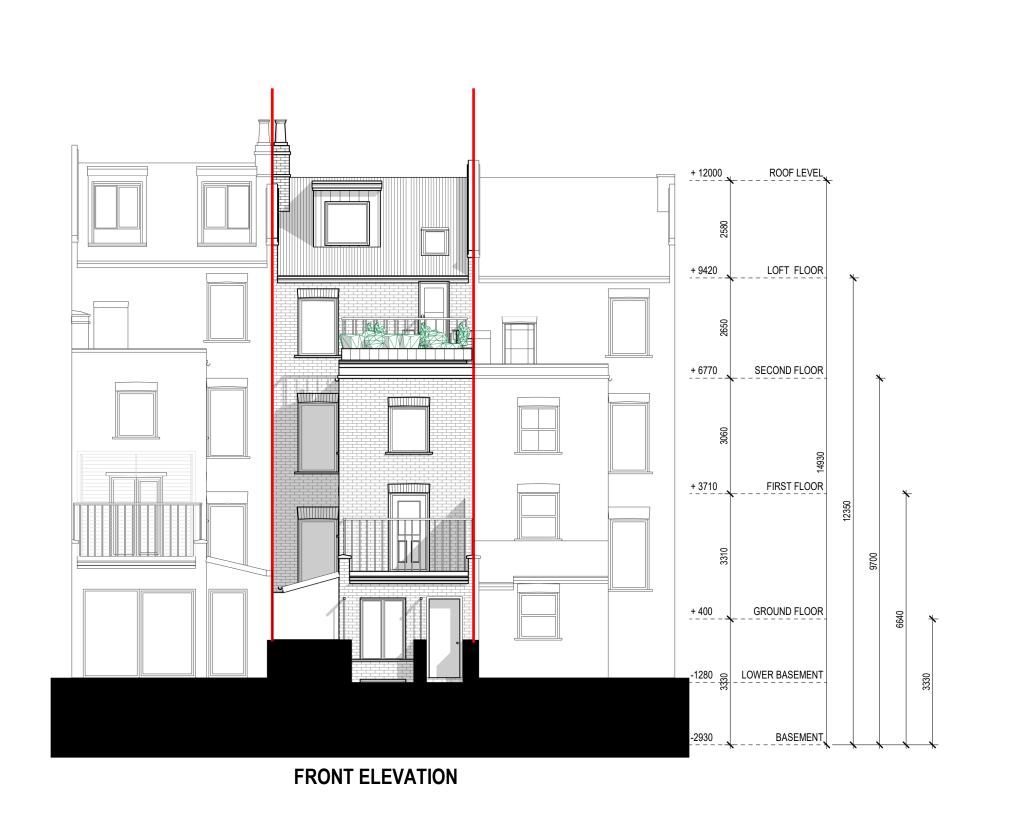

Architecture I Town Planning

T: 0203 1500 183 www.GetMePlanning.com

www.GetMePlanning.com

Client Mr, Miss/ Frederic Friedel & Estelle Candau

Project 75 Sherriff Road, NW6 2AS

Title PROPOSED DRAWINGS ELEVATIONS

Date: 04.02.2022 Rev:
Scale: 1:100@A3
Drawing No.4D-230 P 02
Drawn by: MAX

Written dimensions to be taken in preferences to scaled dimensions. The Contractor is responsible for checking

Any discrepancies to be brought to the attention of 4D Planning Consultants immediately.