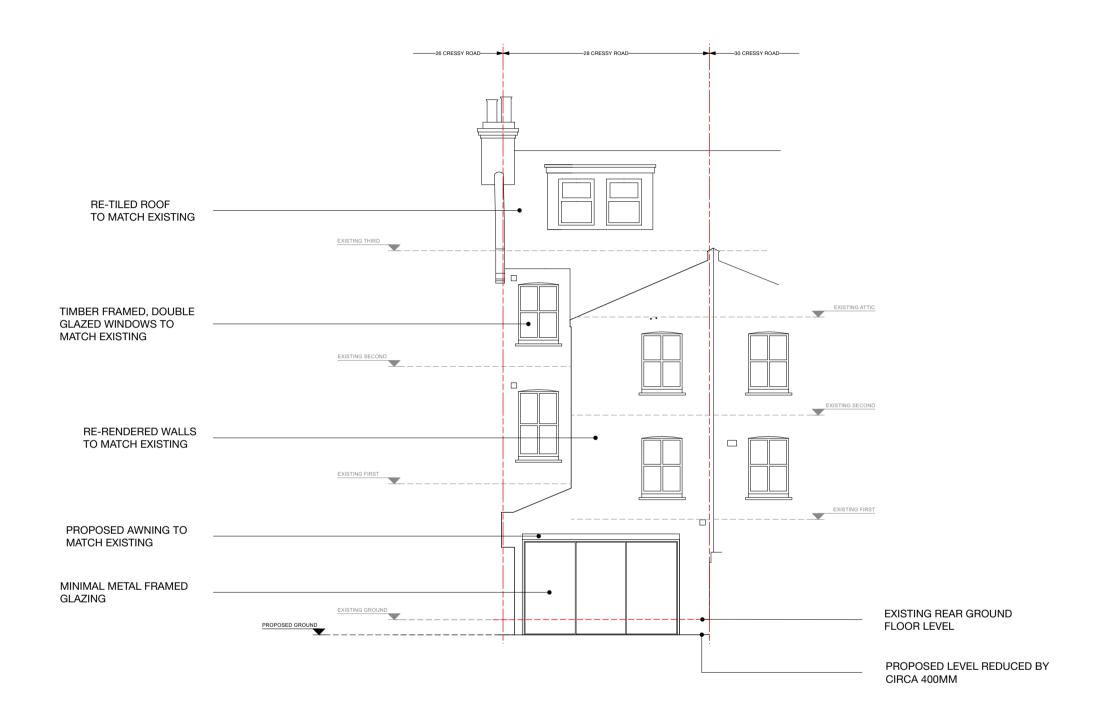

## FOR PLANNING

| Revision                                                                                                                                     | Date By                        | Ву           | Amendments                                                                                                                                      | Project       |                                                         |          |                |
|----------------------------------------------------------------------------------------------------------------------------------------------|--------------------------------|--------------|-------------------------------------------------------------------------------------------------------------------------------------------------|---------------|---------------------------------------------------------|----------|----------------|
|                                                                                                                                              |                                |              | 28 CRESSY ROAD,<br>LONDON, NW3 2LY                                                                                                              | 23            | 23 Architec<br>2 Olaf Stree<br>T 020 8962<br>info@23arc |          |                |
| to not scale, use figured dimensions only.  Ill dimensions to be verified on site prior to the commencement of any work or the production of |                                |              | !                                                                                                                                               | Drawing title | Date                                                    | D I      |                |
|                                                                                                                                              | no varified on                 |              | a the commencement of any work or the production of                                                                                             | Drawing title | Date                                                    | Drawn by | Drawing number |
| I dimensions to buy shop drawing.                                                                                                            |                                | site prior t | •                                                                                                                                               | PROPOSED REAR | JUNE 2021                                               | MP       | ARC591-PR05    |
| Il dimensions to b<br>ny shop drawing.<br>his drawing to be<br>ny other relevant                                                             | e read in conj<br>information. | site prior t | to the commencement of any work or the production of the commencement of any work or the production of the content of this drawing, which arise |               |                                                         | + ' '    |                |