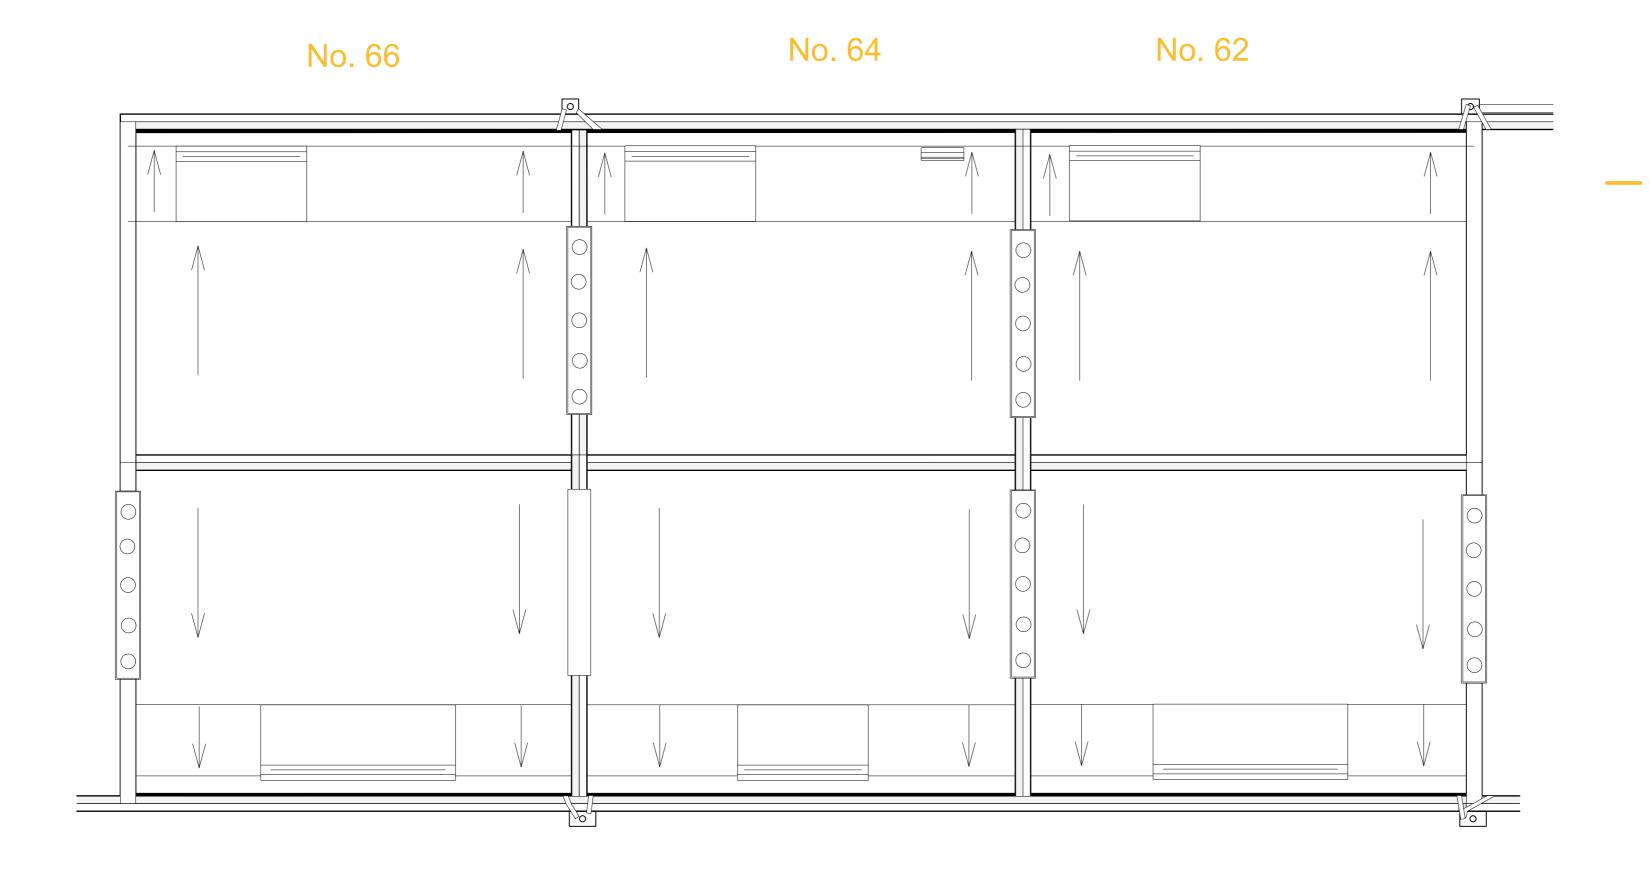

Paul's House Refurbishment

bt Number Drawing Number - Revision

180575 L(0)08

Date Drawn Checked Status
18/10/18 JC EQ PLANNING

Check all dimensions and levels on site

Pre-Existing Roof Plan

Only to be used on the site for which designed. The electronic transmission of designs/information contained in this drawing is carried out entirely at the User's risk and Kendall Kingscott Ltd. will have no liability for any errors or inaccuracies arist the respective of appended or updated information from the cold designs/information by the User and Kondall Kingscott Ltd. will have no respectibility in respect thereof whatevery