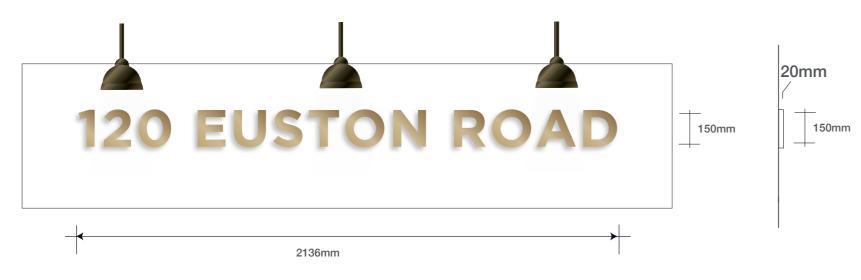

#### ITEM 2 (1 OFF)

Polished Gold Rimex letters. Illuminated by 3 x Dark Brass cowl lights

Scale: 1:15 @ A3 Max letter height: 150mm AGL: 3737mm

Item 3 Surrey B Lantern in POWDERCOATED GOLD with bespoke bow bracket.

#### **PROPOSED SIGNAGE** M

Scale: 1:15 @ A3 Max letter height: 150mm AGL: 3737mm

150mm

| PAIN<br>REFS | r |   | Scale: 1:1 | 5 @ A | 3   |
|--------------|---|---|------------|-------|-----|
| REF3         |   | 0 | 0.15       | 0.3   | 0.4 |

2136mm

Polished Gold Rimex letters. Illuminated by 3 x Dark Brass cowl lights

Polished Gold Rimex letters. Illuminated by 3 x Dark Brass cowl lights