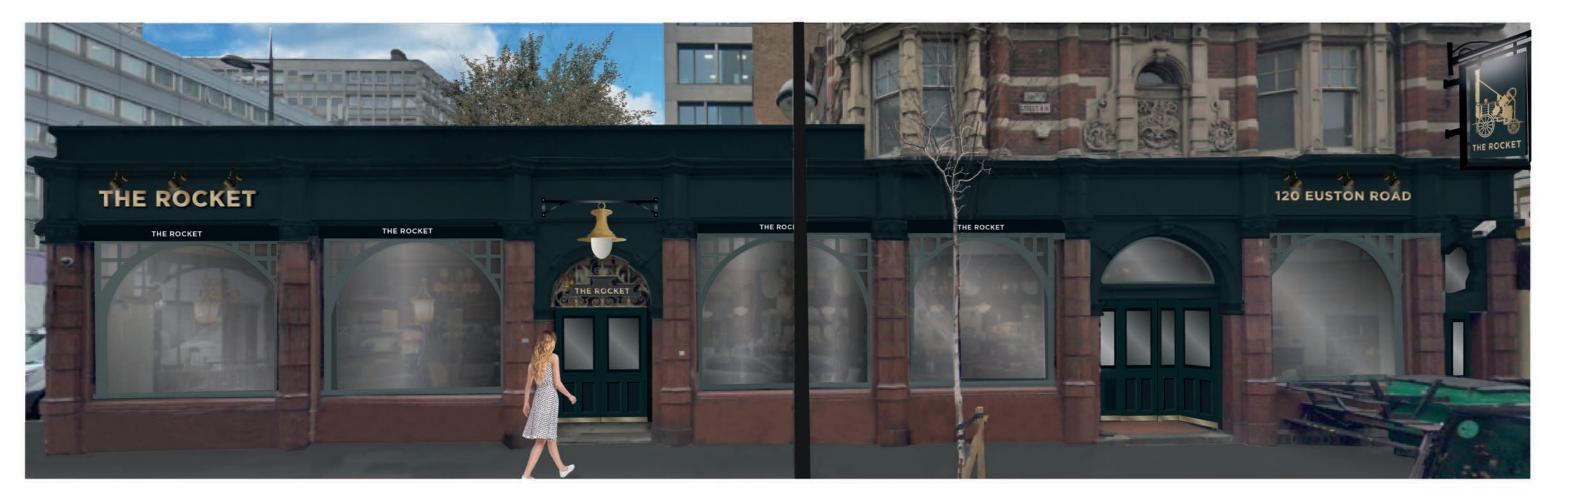

# THE ROCKET



EXISTING ELEVATION Scale: 1:100 @ A3



PROPOSED ELEVATION Scale: 1:100 @ A3





## PROPOSED VISUAL

M









#### ITEM 1 (1 OFF)

Polished Gold Rimex letters. Illuminated by 3 x Dark Brass cowl lights

Scale: 1:15 @ A3 Max letter height: 240mm AGL: 3675mm



#### ITEM 2 (1 OFF)

Polished Gold Rimex letters. Illuminated by 3 x Dark Brass cowl lights

Scale: 1:15 @ A3 Max letter height: 150mm AGL: 3737mm

Item 3 Surrey B Lantern in POWDERCOATED GOLD with bespoke bow bracket.

AGL: 2600mm

| Scale: 1:15 @ A3 |      |     |     |  |  |  |
|------------------|------|-----|-----|--|--|--|
| 0                | 0.15 | 0.3 | 0.4 |  |  |  |



Size: (w) 665mm x (h) 620mm







EXISTING ELEVATION Scale: 1:100 @ A3



PROPOSED ELEVATION Scale: 1:100 @ A3

PAINT **REFS**:









#### **PROPOSED SIGNAGE** M



Scale: 1:15 @ A3 Max letter height: 150mm AGL: 3737mm

150mm

| PAIN<br>REFS | r |   | Scale: 1:1 | 5 @ A | 3   |
|--------------|---|---|------------|-------|-----|
| REF3         |   | 0 | 0.15       | 0.3   | 0.4 |

2136mm

Polished Gold Rimex letters. Illuminated by 3 x Dark Brass cowl lights

Polished Gold Rimex letters. Illuminated by 3 x Dark Brass cowl lights





#### ltem 6

Surrey B Lantern in POWDERCOATED GOLD with bespoke bow bracket.

Size: (w) 665mm x (h) 620mm AGL: 2600mm



#### ITEM 7

Folded aluminium tray sign powdercoated to match F&B Hague Blue House name and Logo in Gold Rimex.

New trough lighting.

Fitted onto existing steelwork and gibbet. Pictorial to be same size as existing.

Scale: 1:10 Max letter height: 82mm AGL: 4290mm