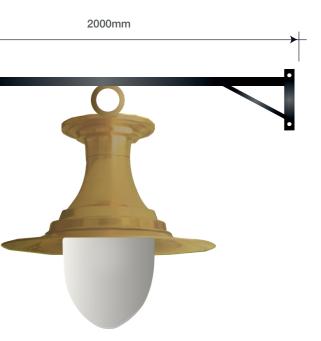

#### ITEM 2 (1 OFF)

Polished Gold Rimex letters. Illuminated by 3 x Dark Brass cowl lights

Scale: 1:15 @ A3 Max letter height: 150mm AGL: 3737mm

Item 3 Surrey B Lantern in POWDERCOATED GOLD with bespoke bow bracket.

#### ltem 6

Surrey B Lantern in POWDERCOATED GOLD with bespoke bow bracket.

Size: (w) 665mm x (h) 620mm AGL: 2600mm