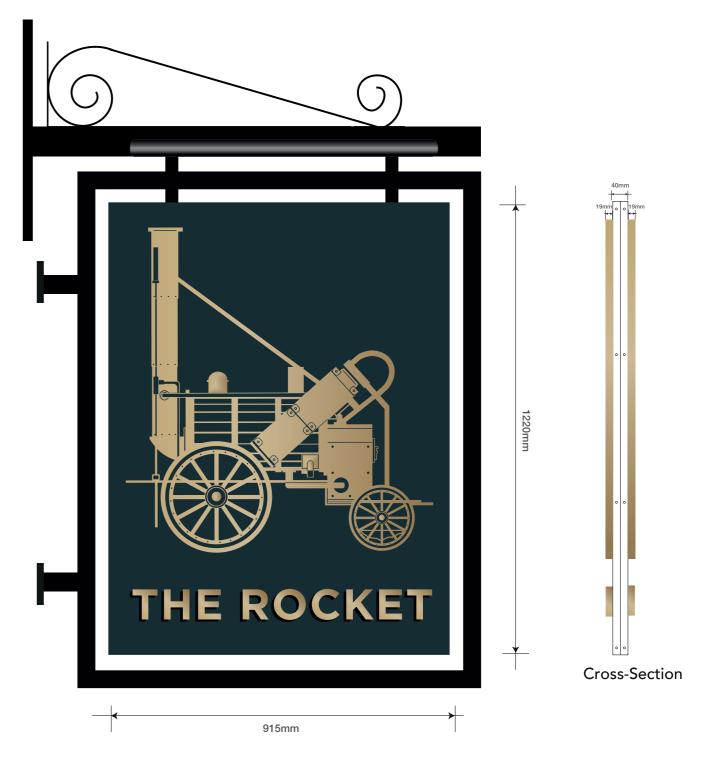

# THE ROCKET

EXISTING ELEVATION Scale: 1:100 @ A3

PROPOSED ELEVATION Scale: 1:100 @ A3

2136mm

Polished Gold Rimex letters. Illuminated by 3 x Dark Brass cowl lights

Polished Gold Rimex letters. Illuminated by 3 x Dark Brass cowl lights