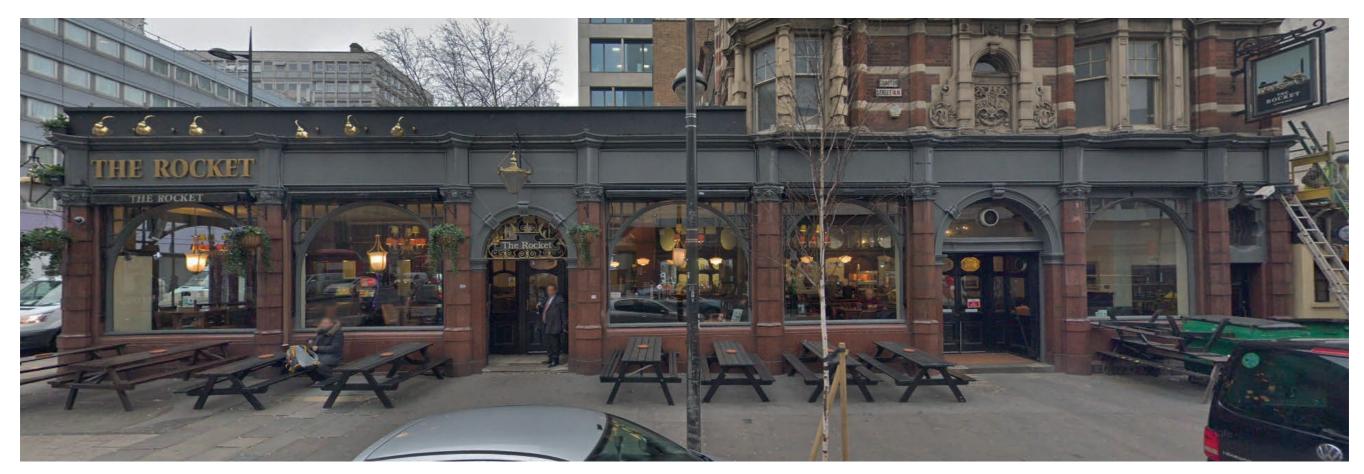

#### Site:

The Rocket 120 Euston Road London NW1 2AL

Client: M&B Date: 09.06.22 Drawn by: J.G Revision: 3

**MORGAN SIGNS & DESIGN** Unit 10 B, Springvale Industrial Park, Union Street, Bilston, WV14 0QT

T: 01922 635 726

# THE ROCKET

EXISTING ELEVATION Scale: 1:100 @ A3

PROPOSED ELEVATION Scale: 1:100 @ A3