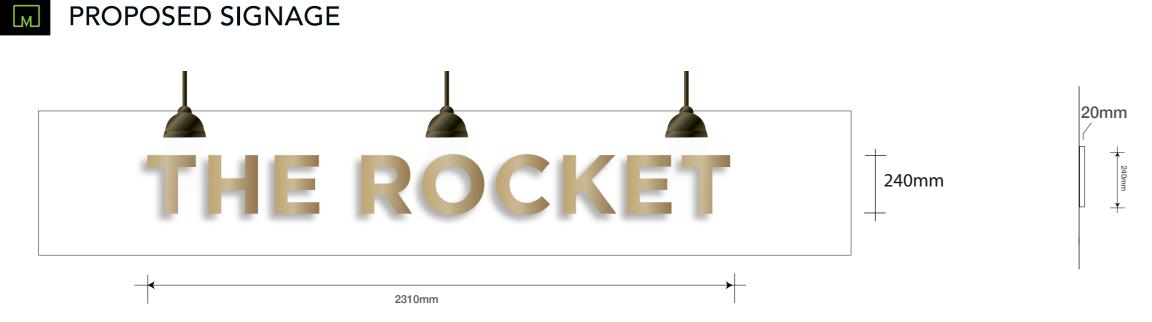

#### ITEM 1 (1 OFF)

Polished Gold Rimex letters. Illuminated by 3 x Dark Brass cowl lights

Scale: 1:15 @ A3 Max letter height: 240mm AGL: 3675mm

2136mm

Polished Gold Rimex letters. Illuminated by 3 x Dark Brass cowl lights

Polished Gold Rimex letters. Illuminated by 3 x Dark Brass cowl lights