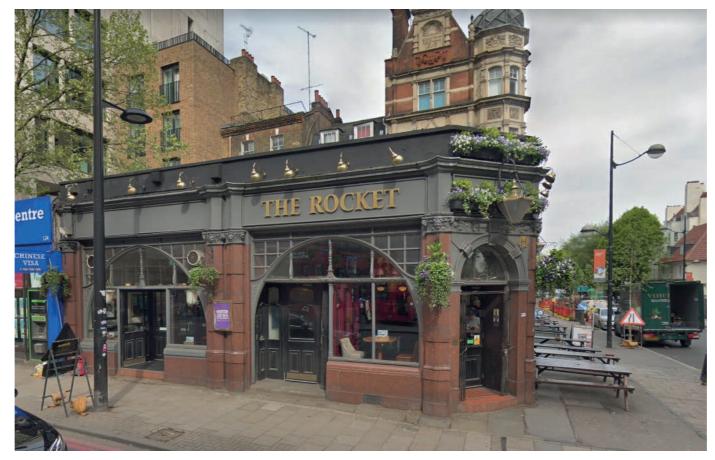

: 150mm AGL: 3737mm

150mm

| PAIN<br>REFS | r |   | Scale: 1:1 | 5 @ A | 3   |
|--------------|---|---|------------|-------|-----|
| REF3         |   | 0 | 0.15       | 0.3   | 0.4 |

2136mm

Polished Gold Rimex letters. Illuminated by 3 x Dark Brass cowl lights

Polished Gold Rimex letters. Illuminated by 3 x Dark Brass cowl lights





#### ltem 6

Surrey B Lantern in POWDERCOATED GOLD with bespoke bow bracket.

Size: (w) 665mm x (h) 620mm AGL: 2600mm



#### ITEM 7

Folded aluminium tray sign powdercoated to match F&B Hague Blue House name and Logo in Gold Rimex.

New trough lighting.

Fitted onto existing steelwork and gibbet. Pictorial to be same size as existing.

Scale: 1:10 Max letter height: 82mm AGL: 4290mm

Scale: 1:10 @ A3

PAINT **REFS**:

0.1 0.2 0.3



### EXISTING SITE