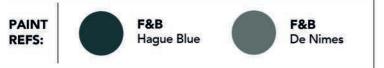

PROPOSED ELEVATION Scale: 1:100 @ A3

PAINT **REFS**:

#### ITEM 7

Folded aluminium tray sign powdercoated to match F&B Hague Blue House name and Logo in Gold Rimex.

New trough lighting.

Fitted onto existing steelwork and gibbet. Pictorial to be same size as existing.