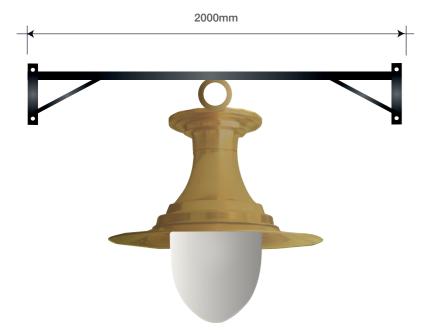

#### ltem 6

Surrey B Lantern in POWDERCOATED GOLD with bespoke bow bracket.

Size: (w) 665mm x (h) 620mm AGL: 2600mm