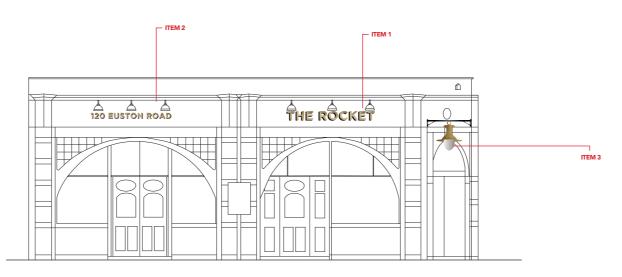

#### ITEM 1 (1 OFF)

Polished Gold Rimex letters. Illuminated by 3 x Dark Brass cowl lights

Scale: 1:15 @ A3 Max letter height: 240mm AGL: 3675mm

#### ITEM 2 (1 OFF)

Polished Gold Rimex letters. Illuminated by 3 x Dark Brass cowl lights

Scale: 1:15 @ A3 Max letter height: 150mm AGL: 3737mm

Item 3 Surrey B Lantern in POWDERCOATED GOLD with bespoke bow bracket.

AGL: 2600mm

| Scale: 1:15 @ A3 |      |     |     |  |  |  |
|------------------|------|-----|-----|--|--|--|
| 0                | 0.15 | 0.3 | 0.4 |  |  |  |

Size: (w) 665mm x (h) 620mm

EXISTING ELEVATION Scale: 1:100 @ A3