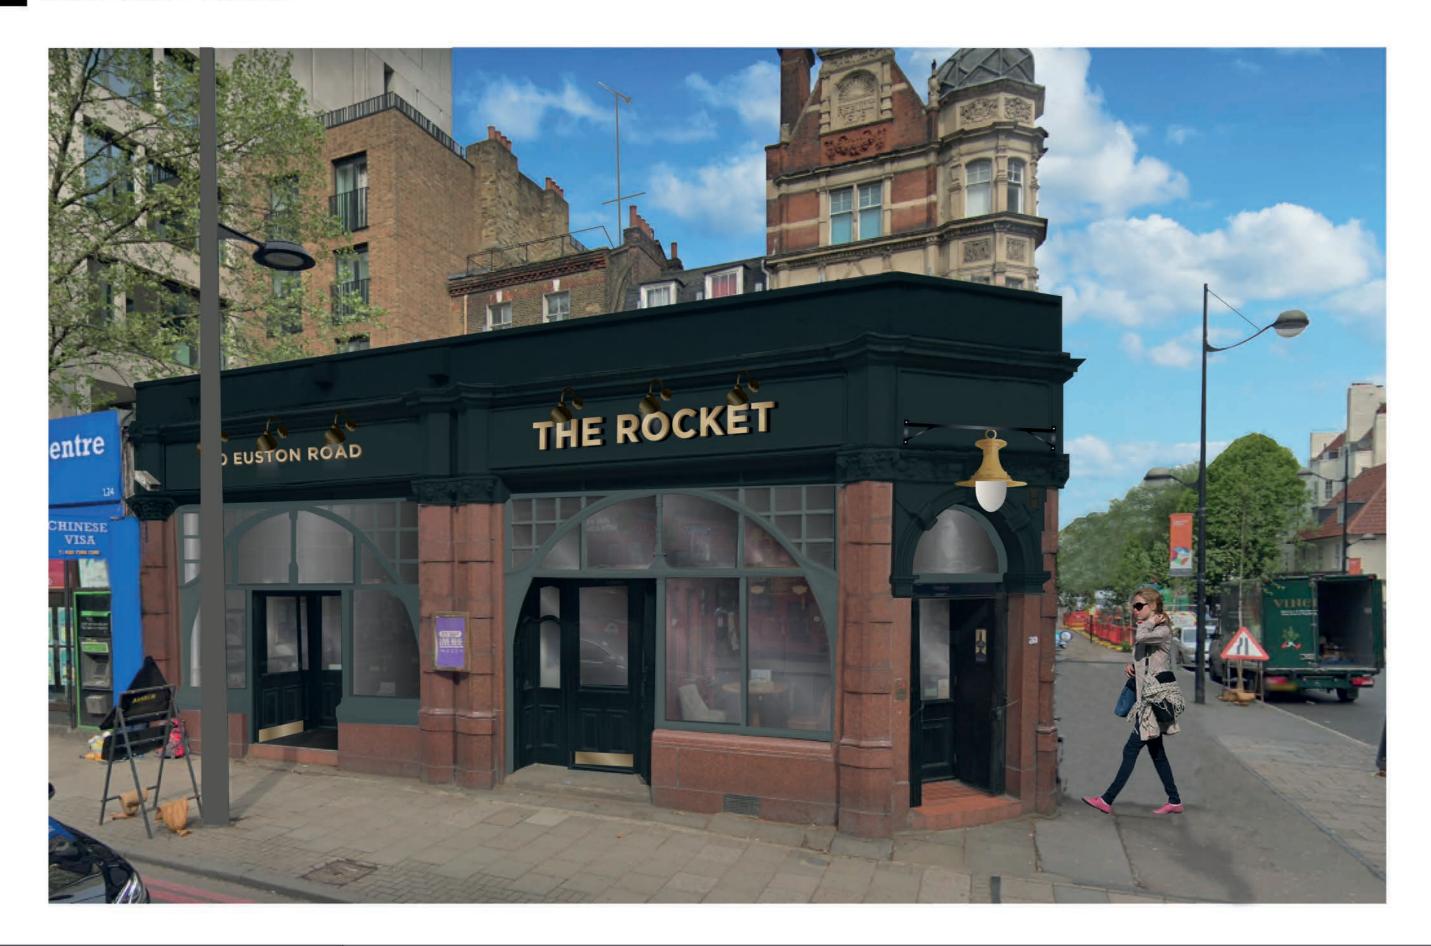

## PROPOSED VISUAL

M

#### ITEM 1 (1 OFF)

Polished Gold Rimex letters. Illuminated by 3 x Dark Brass cowl lights

Scale: 1:15 @ A3 Max letter height: 240mm AGL: 3675mm

#### ITEM 2 (1 OFF)

Polished Gold Rimex letters. Illuminated by 3 x Dark Brass cowl lights

Scale: 1:15 @ A3 Max letter height: 150mm AGL: 3737mm

Item 3 Surrey B Lantern in POWDERCOATED GOLD with bespoke bow bracket.

#### **PROPOSED SIGNAGE** M

Scale: 1:15 @ A3 Max letter height: 150mm AGL: 3737mm

150mm

| PAIN<br>REFS | r |   | Scale: 1:1 | 5 @ A | 3   |
|--------------|---|---|------------|-------|-----|
| REF3         |   | 0 | 0.15       | 0.3   | 0.4 |