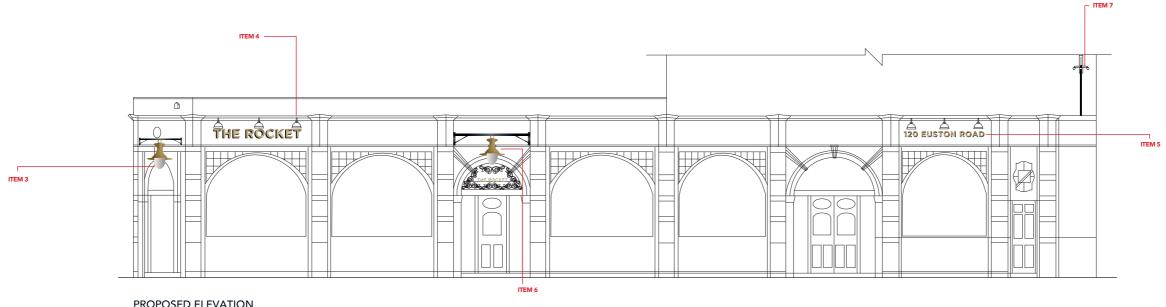

# THE ROCKET

EXISTING ELEVATION Scale: 1:100 @ A3

PROPOSED ELEVATION Scale: 1:100 @ A3

#### ITEM 1 (1 OFF)

Polished Gold Rimex letters. Illuminated by 3 x Dark Brass cowl lights

Scale: 1:15 @ A3 Max letter height: 240mm AGL: 3675mm

#### ITEM 2 (1 OFF)

Polished Gold Rimex letters. Illuminated by 3 x Dark Brass cowl lights

Scale: 1:15 @ A3 Max letter height: 150mm AGL: 3737mm

Item 3 Surrey B Lantern in POWDERCOATED GOLD with bespoke bow bracket.

#### ltem 6

Surrey B Lantern in POWDERCOATED GOLD with bespoke bow bracket.

Size: (w) 665mm x (h) 620mm AGL: 2600mm

#### ITEM 7

Folded aluminium tray sign powdercoated to match F&B Hague Blue House name and Logo in Gold Rimex.

New trough lighting.

Fitted onto existing steelwork and gibbet. Pictorial to be same size as existing.