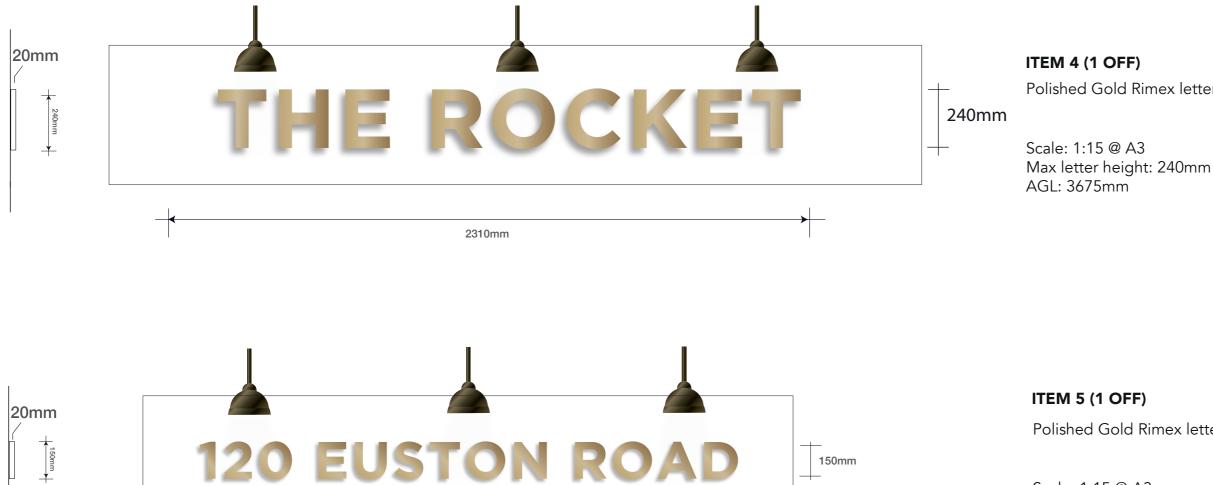

#### ITEM 1 (1 OFF)

Polished Gold Rimex letters. Illuminated by 3 x Dark Brass cowl lights

Scale: 1:15 @ A3 Max letter height: 240mm AGL: 3675mm

#### ITEM 2 (1 OFF)

Polished Gold Rimex letters. Illuminated by 3 x Dark Brass cowl lights

Scale: 1:15 @ A3 Max letter height: 150mm AGL: 3737mm

Item 3 Surrey B Lantern in POWDERCOATED GOLD with bespoke bow bracket.