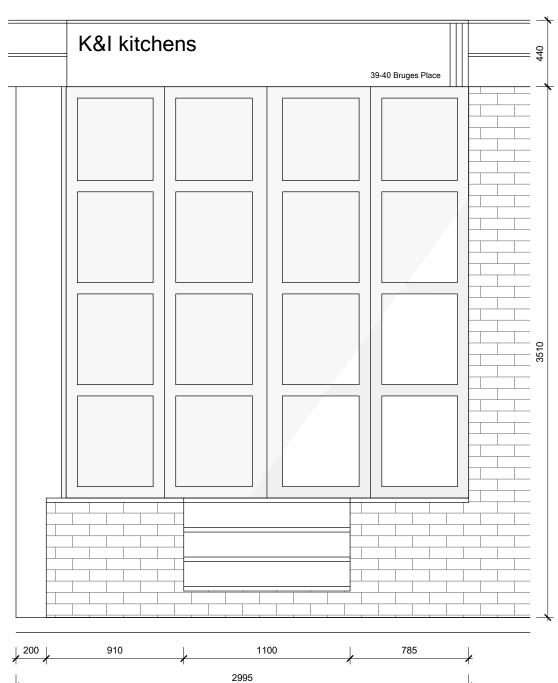

0 0.25m 0.5m 0.75m 1m 1.25m

EXISTING SECTION & ELEVATION

1:25

rixon architecture

Project No: 304 Dwg No: 20-100

**PLANNING** 

EXISTING SECTION & ELEVATION

Project/Client: K&I KITCHENS SIGNAGE