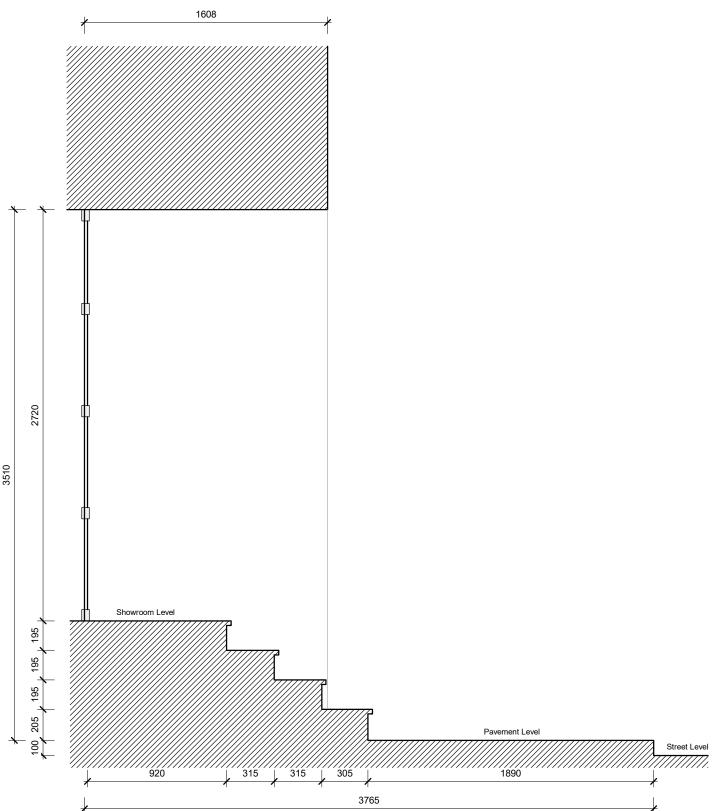

w: www.rixora-architecture.com e : info@rixora-architecture.com t : 07815106507

0.25m 0.5m 0.75m 1m 1.25m

PROPOSED SECTION & ELEVATION

Showroom Level

1608

K&I kitchens

Pavement Level

3765

rixon architecture

Project No: 304 Dwg No: 40-100

**PLANNING** 

PROPOSED SECTION & ELEVATION

Project/Client: K&I KITCHENS SIGNAGE

08/06/2022 13:02:20

1:25

: www.rixon-architecture.com e : info@rixon-architecture.com t : 0781510650