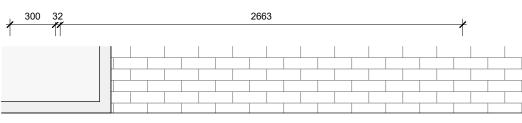

0 0.25m 0.5m 0.75m 1m 1.25m

EXISTING SECTION & ELEVATION

1:25

rixon architecture

Project No: 304 Dwg No: 20-100

**PLANNING** 

EXISTING SECTION & ELEVATION

Project/Client: K&I KITCHENS SIGNAGE