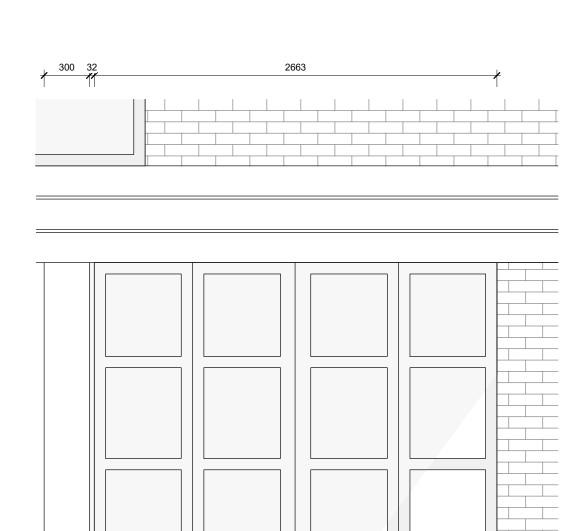

0 0.25m 0.5m 0.75m 1m 1.25m

EXISTING SECTION & ELEVATION

1:25

rixon architecture

Project No: 304 Dwg No: 20-100

**PLANNING** 

EXISTING SECTION & ELEVATION

Project/Client: K&I KITCHENS SIGNAGE