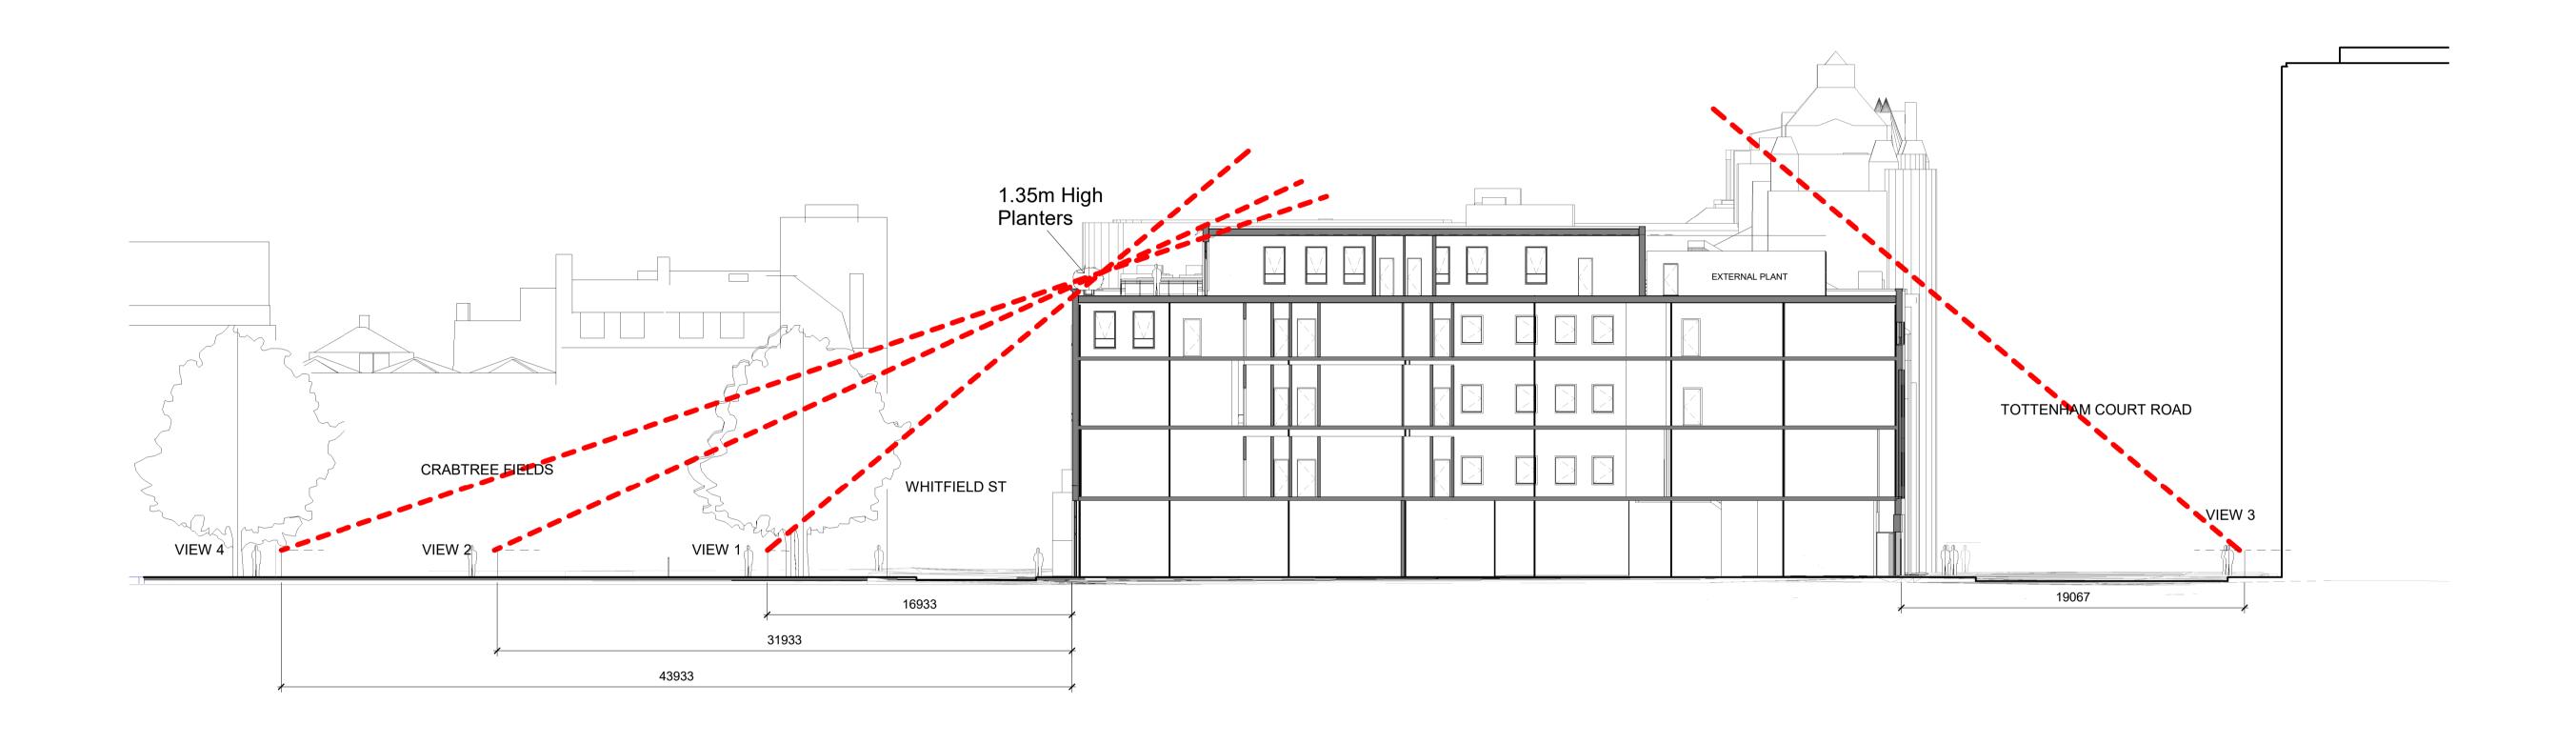

Model name and location CFP - Sheets Planning.dwg

Revision 06/06/22 14/06/22

14/06/22

Project title and red line revised

First Issue Project title and red line revised

PLANNING

Project:

16-24 Whitfield Street London. W1T 2RA. Extension and Alteration - Planning Application.

Title:

Proposed Site Section (West to East)

| Numbe | Number:       |  |   |
|-------|---------------|--|---|
|       | L761-P(0)307  |  | 2 |
| Scale | Scale (@ A1): |  |   |
|       | 1:200         |  |   |
| Date  |               |  |   |
|       | 03/15/22      |  |   |
| Drawn |               |  |   |
|       | A 41          |  |   |