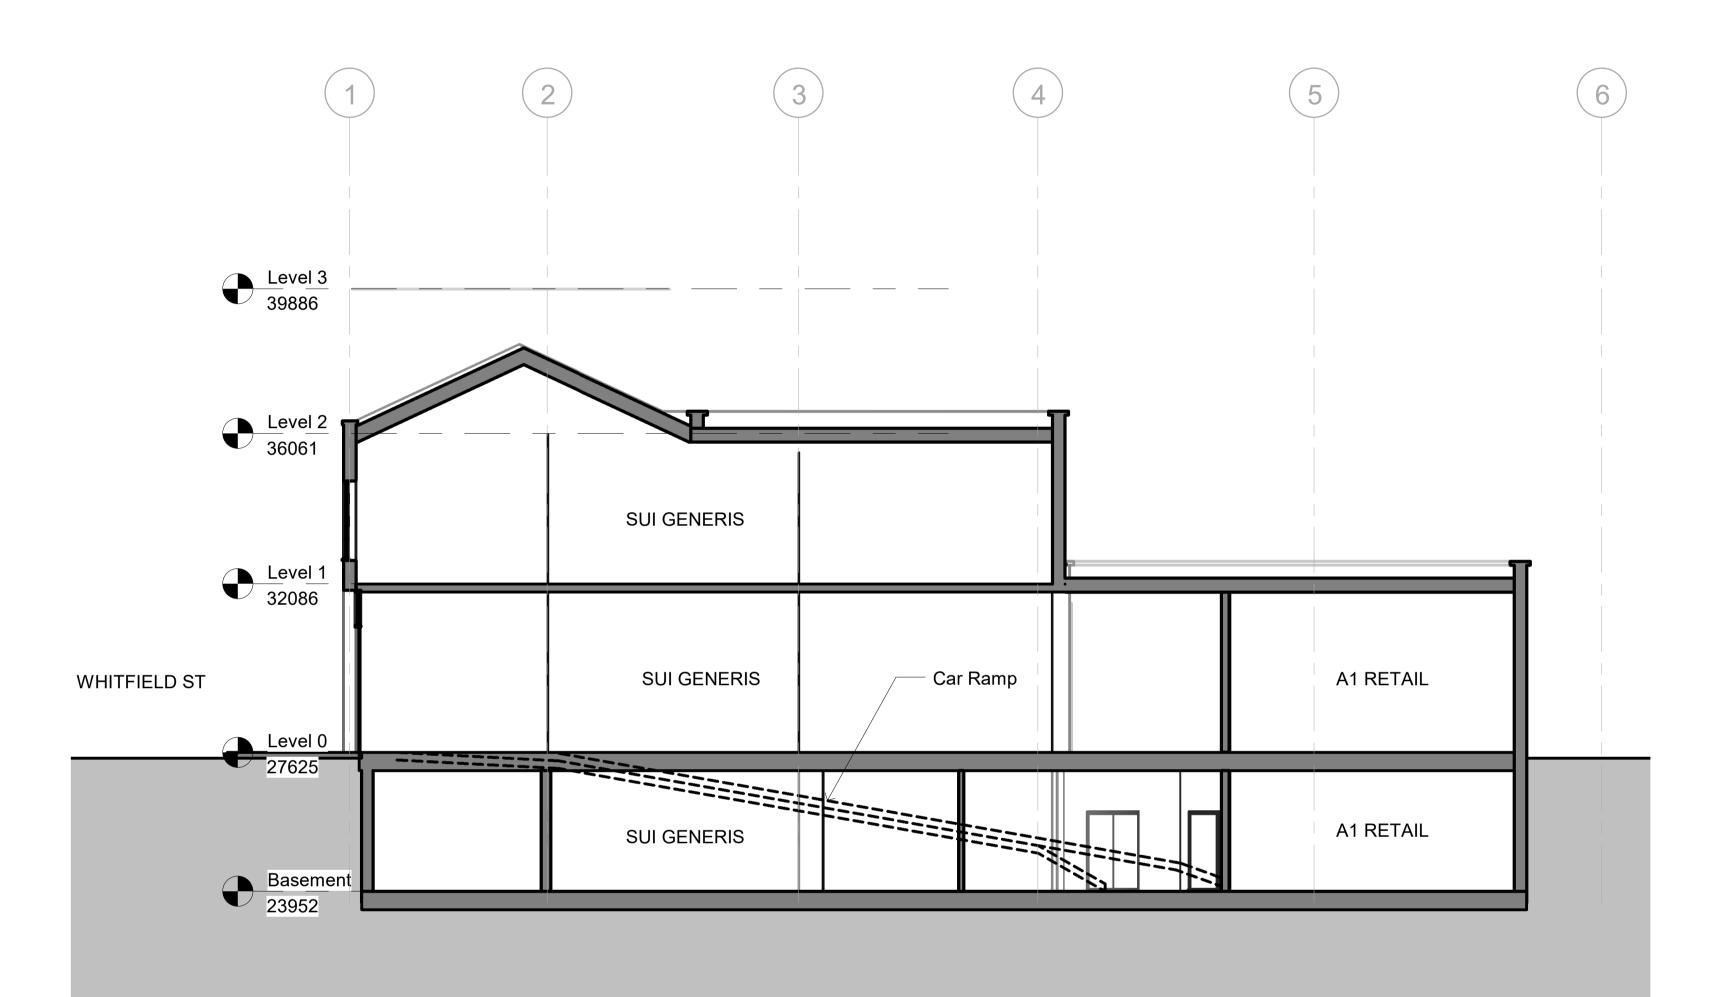

| This drawing is copyright. This drawing mus not be scaled . Figured dimensions, levels     |                                       | Description<br>First Issue<br>Project title and red line revised | Project:                  |
|--------------------------------------------------------------------------------------------|---------------------------------------|------------------------------------------------------------------|---------------------------|
| etc. are only to be used . Any innaccuracies etc must be notified to the architect. Detail | · · · · · · · · · · · · · · · · · · · |                                                                  | 16-24 Whitfield Street Lo |
| drawings and larger scale drawings take precedence over smaller scaled drawings.           |                                       |                                                                  | Title:                    |
| Model name and location<br>CFP - Sheets Planning.dwg                                       | F                                     | PLANNING                                                         | Existing Section B-B      |

ondon. W1T 2RA. Extension and Alteration - Planning Application.

| 2 |
|---|
|   |
|   |
|   |
|   |
|   |
|   |
|   |