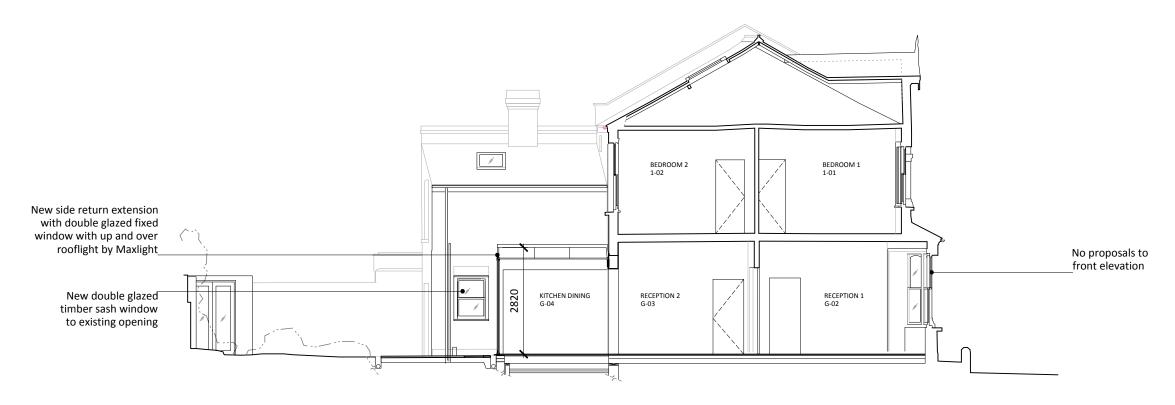

| Project       |                                 |                          |        |  |  |  |
|---------------|---------------------------------|--------------------------|--------|--|--|--|
|               | 9 TWISDEN ROAD, LONDON, NW5 1DL |                          |        |  |  |  |
|               |                                 |                          |        |  |  |  |
| Date          | 15/06/2022                      | Title                    |        |  |  |  |
| Drawn by      | ND                              | SECTIONS A AND B         |        |  |  |  |
| Checked by ND |                                 | AS PROPOSED              |        |  |  |  |
| Scale         | 1:100 @ A3                      | Drawing No. 1066 APL 003 | Rev. A |  |  |  |