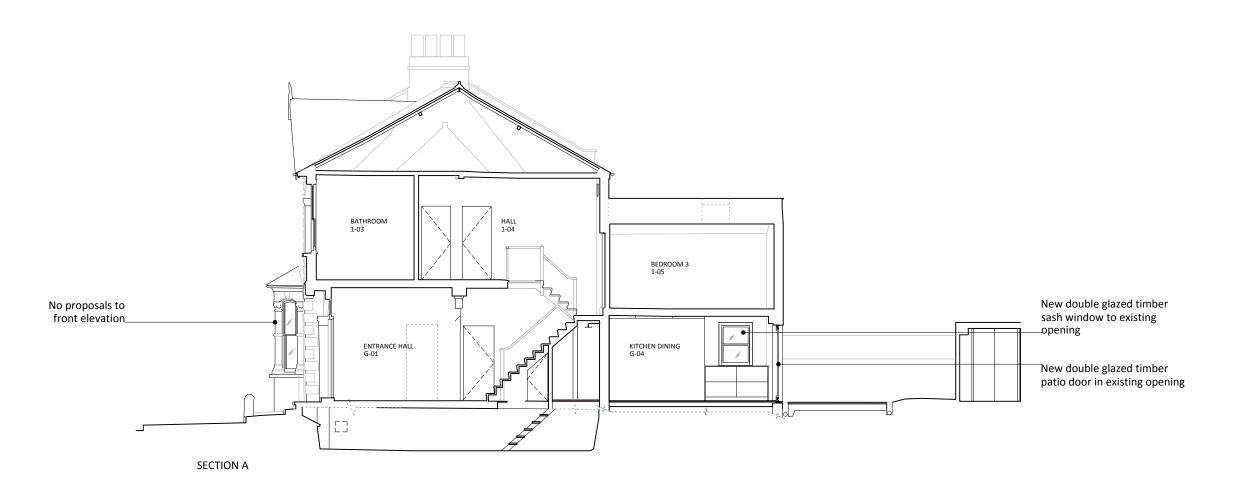

| Project       |                                 |                          |        |  |  |  |
|---------------|---------------------------------|--------------------------|--------|--|--|--|
|               | 9 TWISDEN ROAD, LONDON, NW5 1DL |                          |        |  |  |  |
|               |                                 |                          |        |  |  |  |
| Date          | 15/06/2022                      | Title                    |        |  |  |  |
| Drawn by      | ND                              | SECTIONS A AND B         |        |  |  |  |
| Checked by ND |                                 | AS PROPOSED              |        |  |  |  |
| Scale         | 1:100 @ A3                      | Drawing No. 1066 APL 003 | Rev. A |  |  |  |