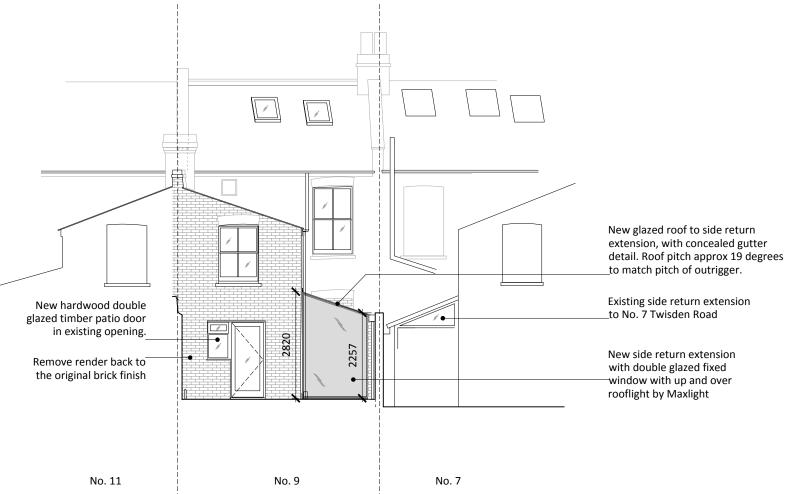

No. 7

No. 11

FRONT ELEVATION PHOTOGRAPH NO PROPOSALS TO THIS ELEVATION

No. 9

REAR ELEVATION

Notes All setting out of work to be checked before work commences. Any errors to be reported to the Architect before any further wor carried out. Work only to measured dimensions, do not scale. All work to be in accordance with the relevant Building Regulation