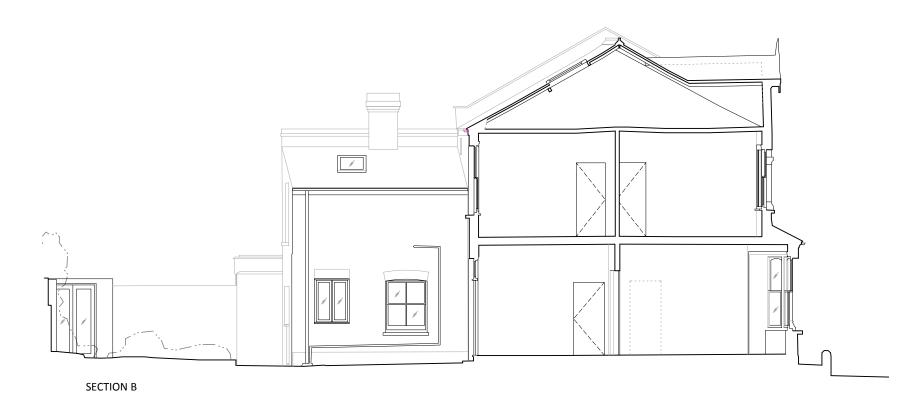

| Project    |                                 |                                 |   |  |  |  |  |
|------------|---------------------------------|---------------------------------|---|--|--|--|--|
|            | 9 TWISDEN ROAD, LONDON, NW5 1DL |                                 |   |  |  |  |  |
|            |                                 |                                 |   |  |  |  |  |
| Date       | 15/06/2022                      | Title                           |   |  |  |  |  |
| Drawn by   | ND                              | SECTIONS A & B                  |   |  |  |  |  |
| Checked by | ND                              | AS EXISTING                     |   |  |  |  |  |
| Scale      | 1:100 @ A3                      | Drawing No. 1061 ASU 003 Rev. A | 4 |  |  |  |  |