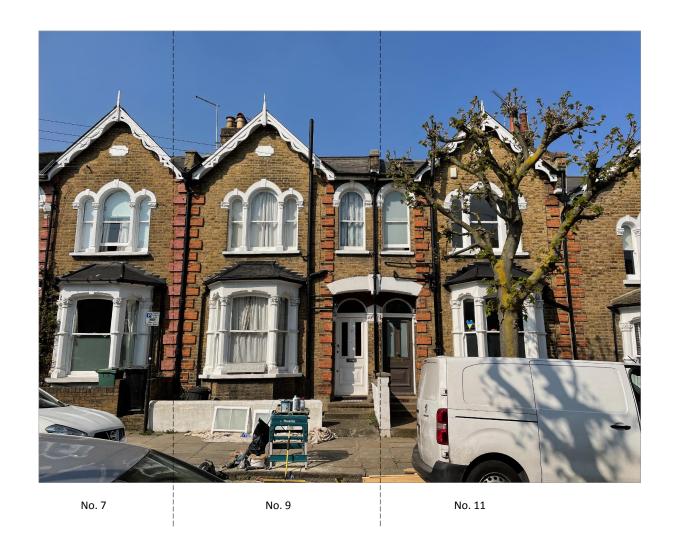

FRONT ELEVATION PHOTOGRAPH NO PROPOSALS TO THIS ELEVATION

REAR ELEVATION

| Project    |                                 |                           |        |  |  |  |  |
|------------|---------------------------------|---------------------------|--------|--|--|--|--|
|            | 9 TWISDEN ROAD, LONDON, NW5 1DL |                           |        |  |  |  |  |
|            |                                 |                           |        |  |  |  |  |
| Date       | 15/06/2022                      | Title                     |        |  |  |  |  |
| Drawn by   | ND                              | FRONT AND REAR ELEVATIONS |        |  |  |  |  |
| Checked by | ND                              | AS EXISTING               |        |  |  |  |  |
| Scale      | 1:100 @ A3                      | Drawing No. 1061 ASU 002  | Rev. A |  |  |  |  |