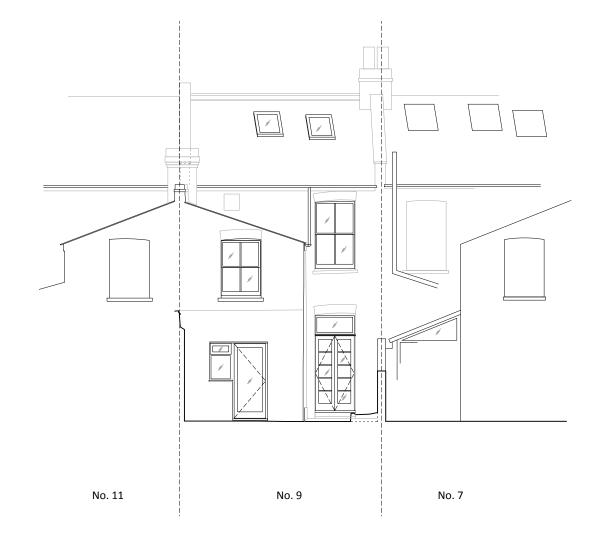

FRONT ELEVATION PHOTOGRAPH NO PROPOSALS TO THIS ELEVATION

REAR ELEVATION

| Project    |                                 |                           |        |  |  |  |  |
|------------|---------------------------------|---------------------------|--------|--|--|--|--|
|            | 9 TWISDEN ROAD, LONDON, NW5 1DL |                           |        |  |  |  |  |
|            |                                 |                           |        |  |  |  |  |
| Date       | 15/06/2022                      | Title                     |        |  |  |  |  |
| Drawn by   | ND                              | FRONT AND REAR ELEVATIONS |        |  |  |  |  |
| Checked by | ND                              | AS EXISTING               |        |  |  |  |  |
| Scale      | 1:100 @ A3                      | Drawing No. 1061 ASU 002  | Rev. A |  |  |  |  |