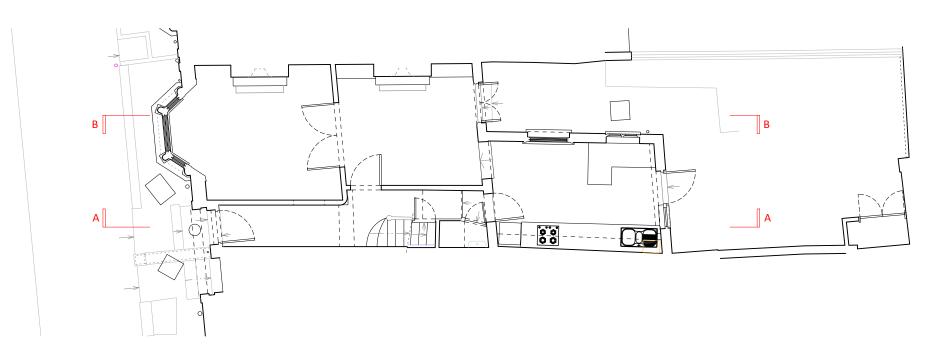

## FIRST FLOOR PLAN

GROUND FLOOR PLAN

| Project    |                                 |                              |        |  |  |  |
|------------|---------------------------------|------------------------------|--------|--|--|--|
|            | 9 TWISDEN ROAD, LONDON, NW5 1DL |                              |        |  |  |  |
| Date       | 15/06/2022                      | Title                        |        |  |  |  |
| Drawn by   | ND                              | GROUND AND FIRST FLOOR PLANS |        |  |  |  |
| Checked by | ND                              | AS EXISTING                  |        |  |  |  |
| Scale      | 1:100 @ A3                      | Drawing No. 1061 ASU 001     | Rev. A |  |  |  |