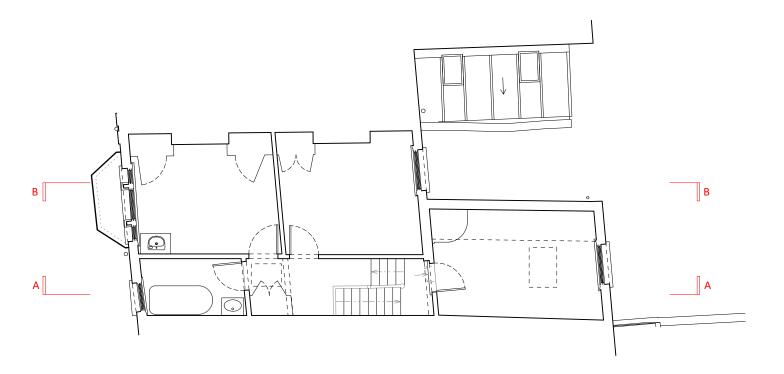

## FIRST FLOOR PLAN

GROUND FLOOR PLAN

| Project    |                                 |                              |        |  |  |  |
|------------|---------------------------------|------------------------------|--------|--|--|--|
|            | 9 TWISDEN ROAD, LONDON, NW5 1DL |                              |        |  |  |  |
| Date       | 15/06/2022                      | Title                        |        |  |  |  |
| Drawn by   | ND                              | GROUND AND FIRST FLOOR PLANS |        |  |  |  |
| Checked by | ND                              | AS EXISTING                  |        |  |  |  |
| Scale      | 1:100 @ A3                      | Drawing No. 1061 ASU 001     | Rev. A |  |  |  |